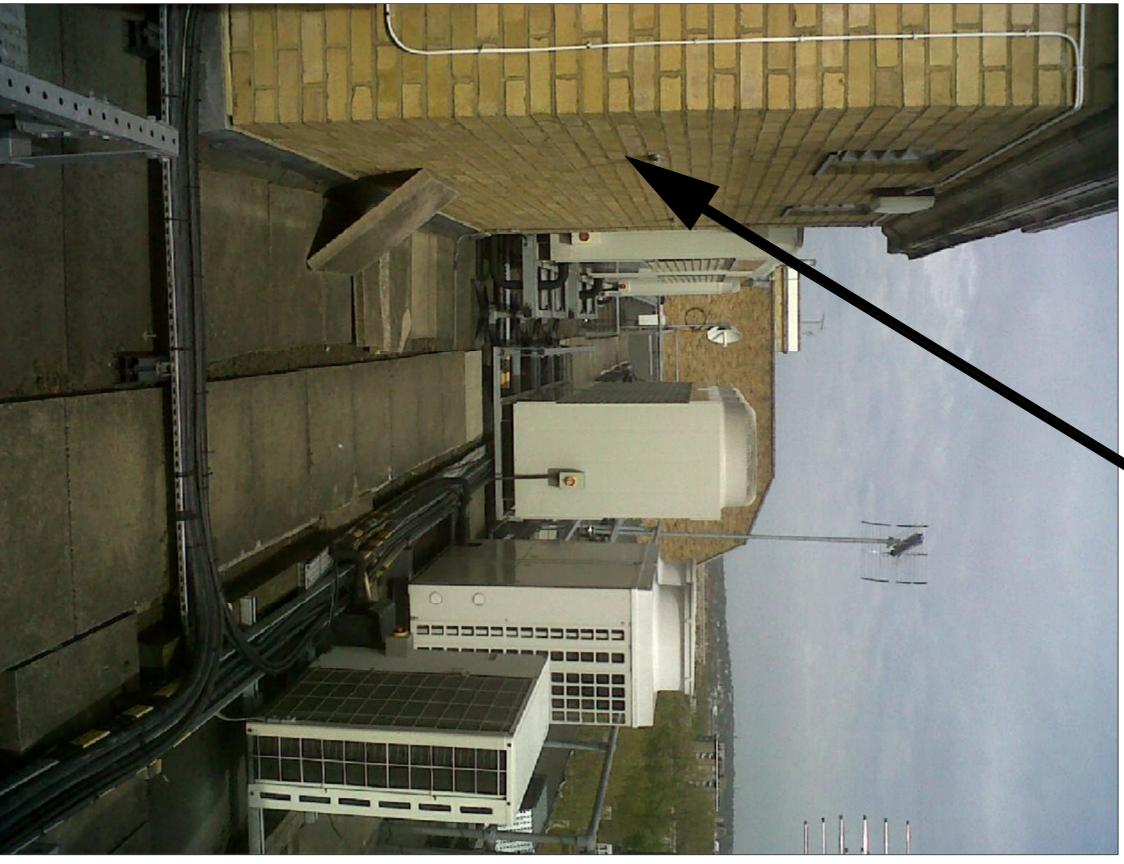

PHOTO OF LIFT MOTOR ROOM AND EXISTING UNITS

Al

| drawing no.<br>EVERSHOLT-X-ML-001 | project no drawn by date checked<br>TBA-EV JM 29.04.2010 CN | client<br>N/A<br>architect<br>N/A | SITE LOCATION PLAN AND PHOTOS | VERSHOLT STREET | Seymour House<br>51 Praed Street T: 020 7565 5666 E: PSI@TB<br>London W2 INR F: 020 7565 5689 I: www.TBa | Consulting Building Services Engineers | R01 FOR PLANING APPLICATION JM CN   rev dcc description JM CN   dwd dwd dwd Md Md |  |
|-----------------------------------|-------------------------------------------------------------|-----------------------------------|-------------------------------|-----------------|----------------------------------------------------------------------------------------------------------|----------------------------------------|-----------------------------------------------------------------------------------|--|
| revision<br>R01                   | scale<br>NTS                                                |                                   | SC                            |                 | @TBandA.com<br>, TBandA.co.uk                                                                            | JP<br>ATERS<br>ERS                     | N 05.05.2010<br>date                                                              |  |