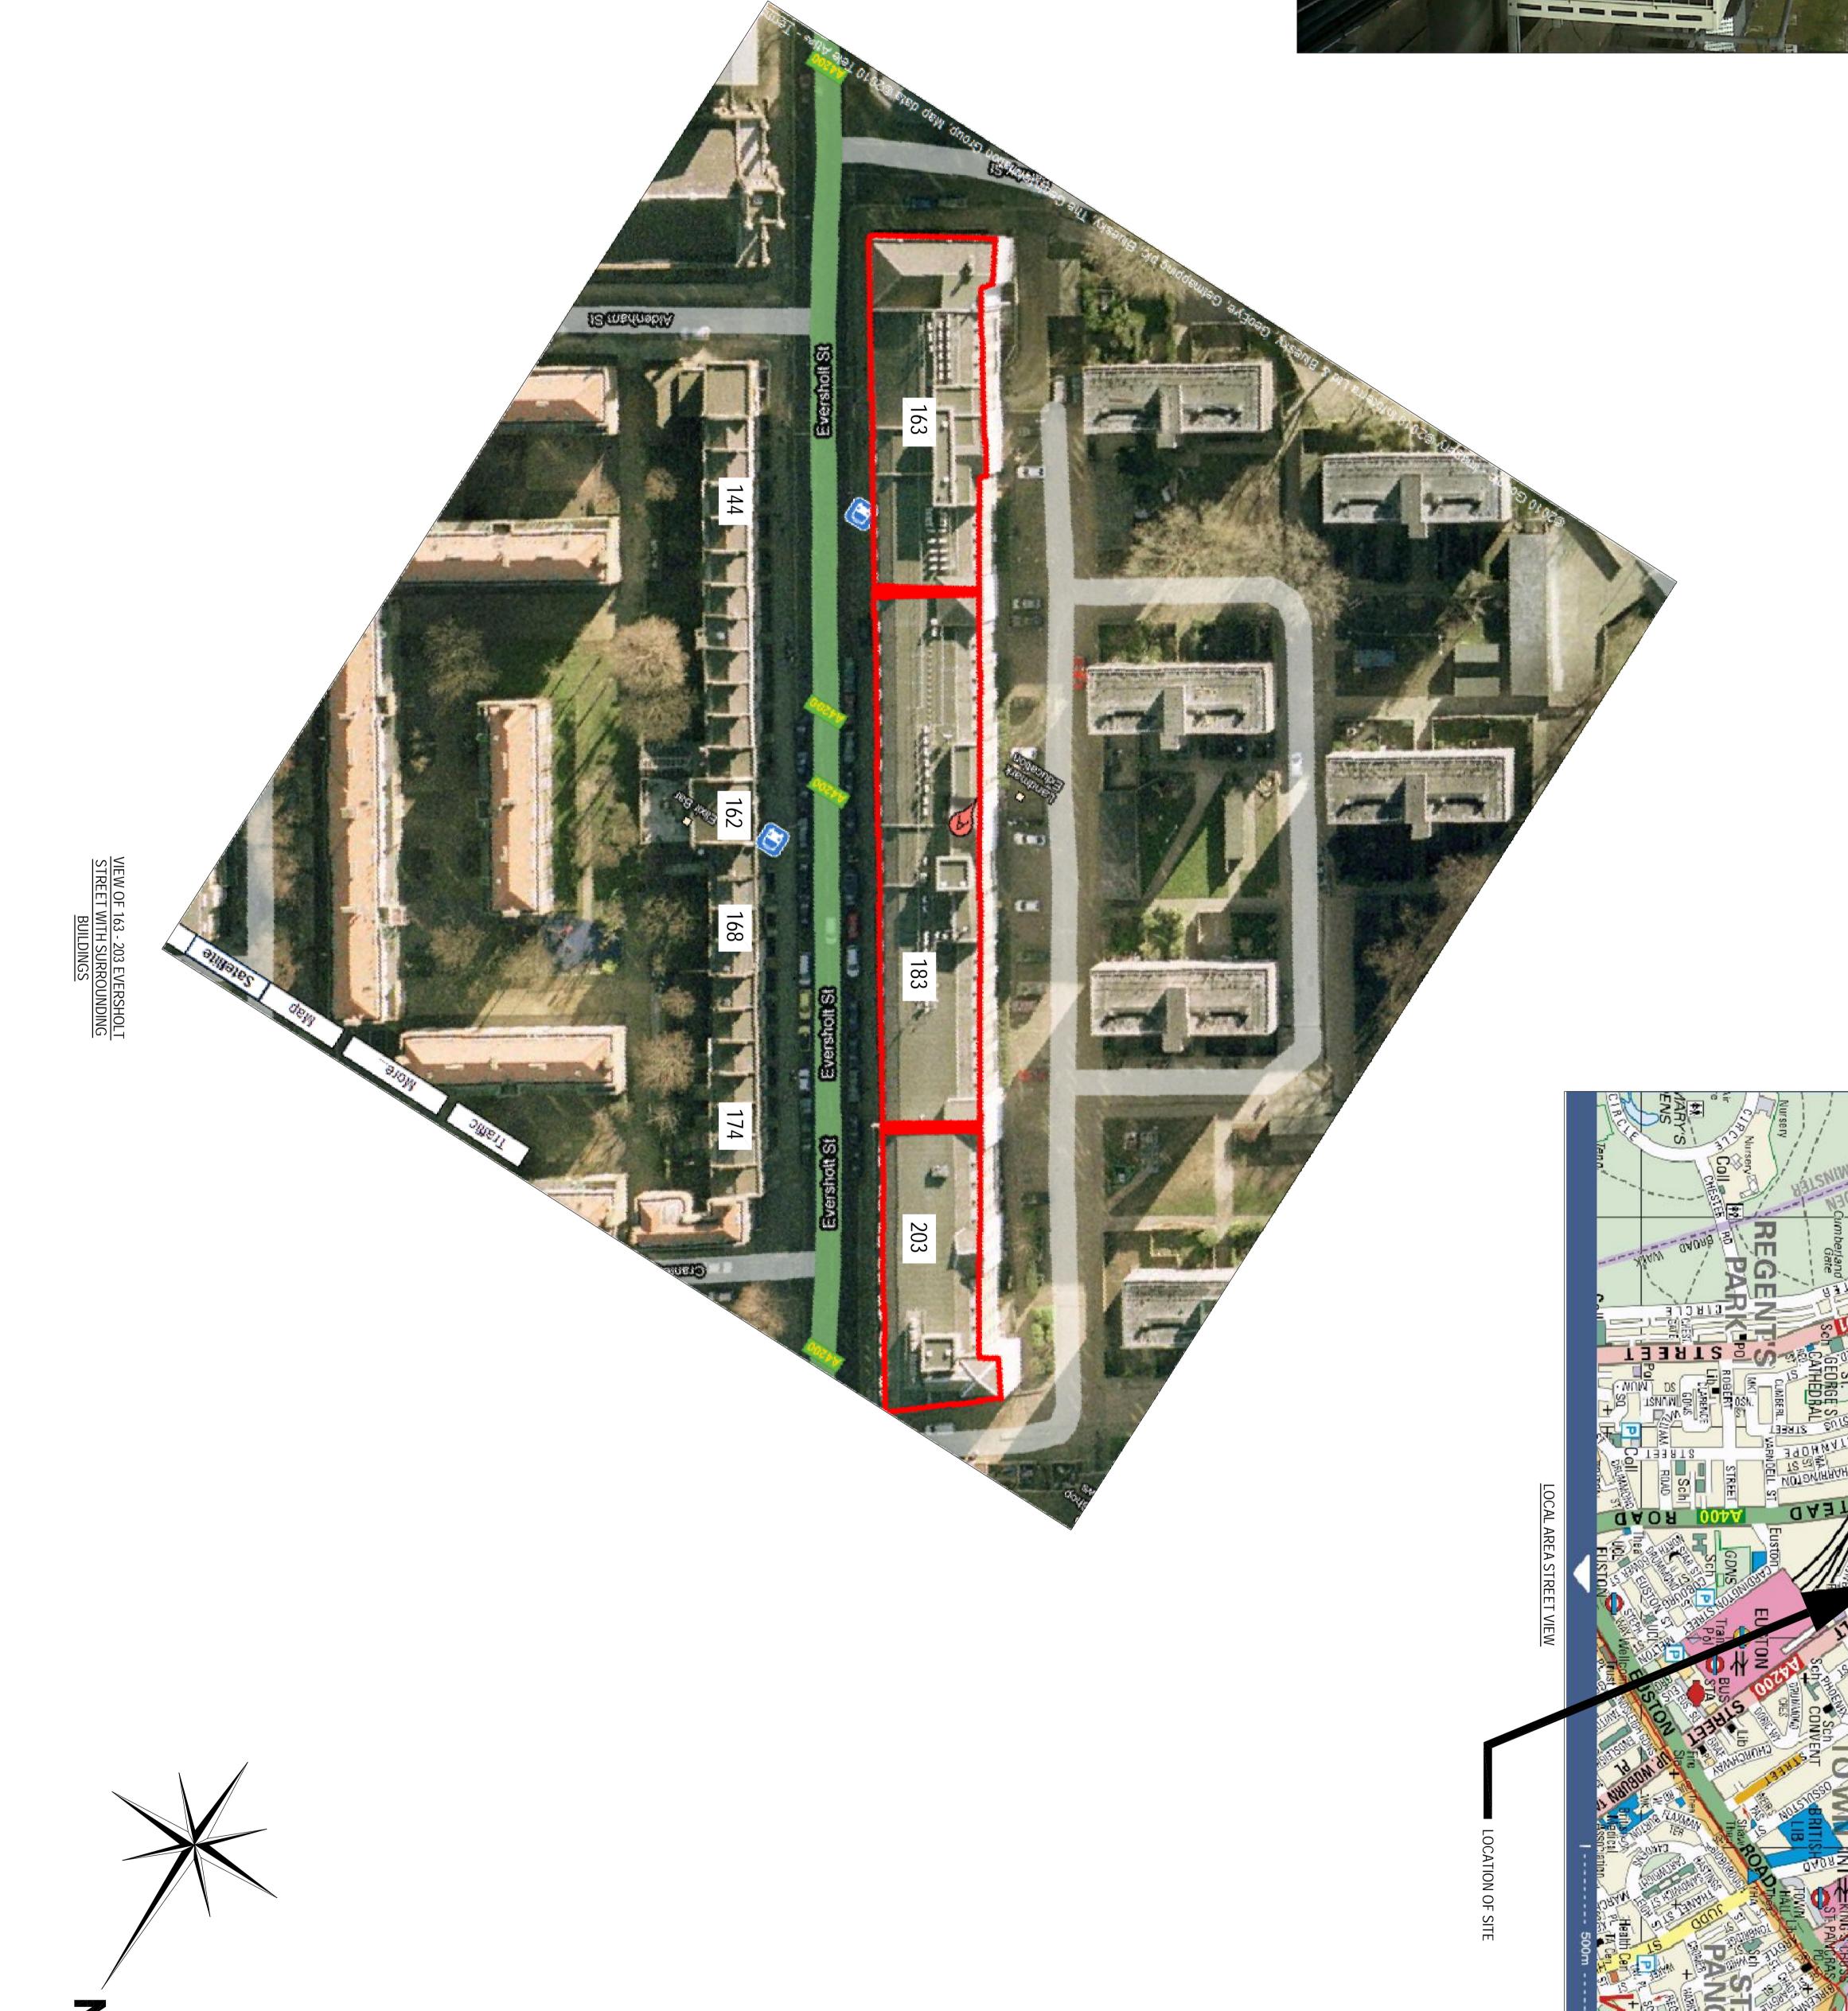

PHOTO OF LIFT MOTOR ROOM AND EXISTING UNITS

Al

| drawing no.<br>EVERSHOLT-X-ML-001 | project no drawn by date checked<br>TBA-EV JM 29.04.2010 CN | client<br>N/A<br>architect<br>N/A | SITE LOCATION PLAN AND PHOTOS | VERSHOLT STREET | Seymour House<br>51 Praed Street T: 020 7565 5666 E: PSI@TB<br>London W2 INR F: 020 7565 5689 I: www.TBa | Consulting Building Services Engineers | R01 FOR PLANING APPLICATION JM CN   rev dcc description JM CN   dwd dwd dwd Md Md |  |
|-----------------------------------|-------------------------------------------------------------|-----------------------------------|-------------------------------|-----------------|----------------------------------------------------------------------------------------------------------|----------------------------------------|-----------------------------------------------------------------------------------|--|
| revision<br>R01                   | scale<br>NTS                                                |                                   | SC                            |                 | @TBandA.com<br>, TBandA.co.uk                                                                            | JP<br>ATERS<br>ERS                     | N 05.05.2010<br>date                                                              |  |