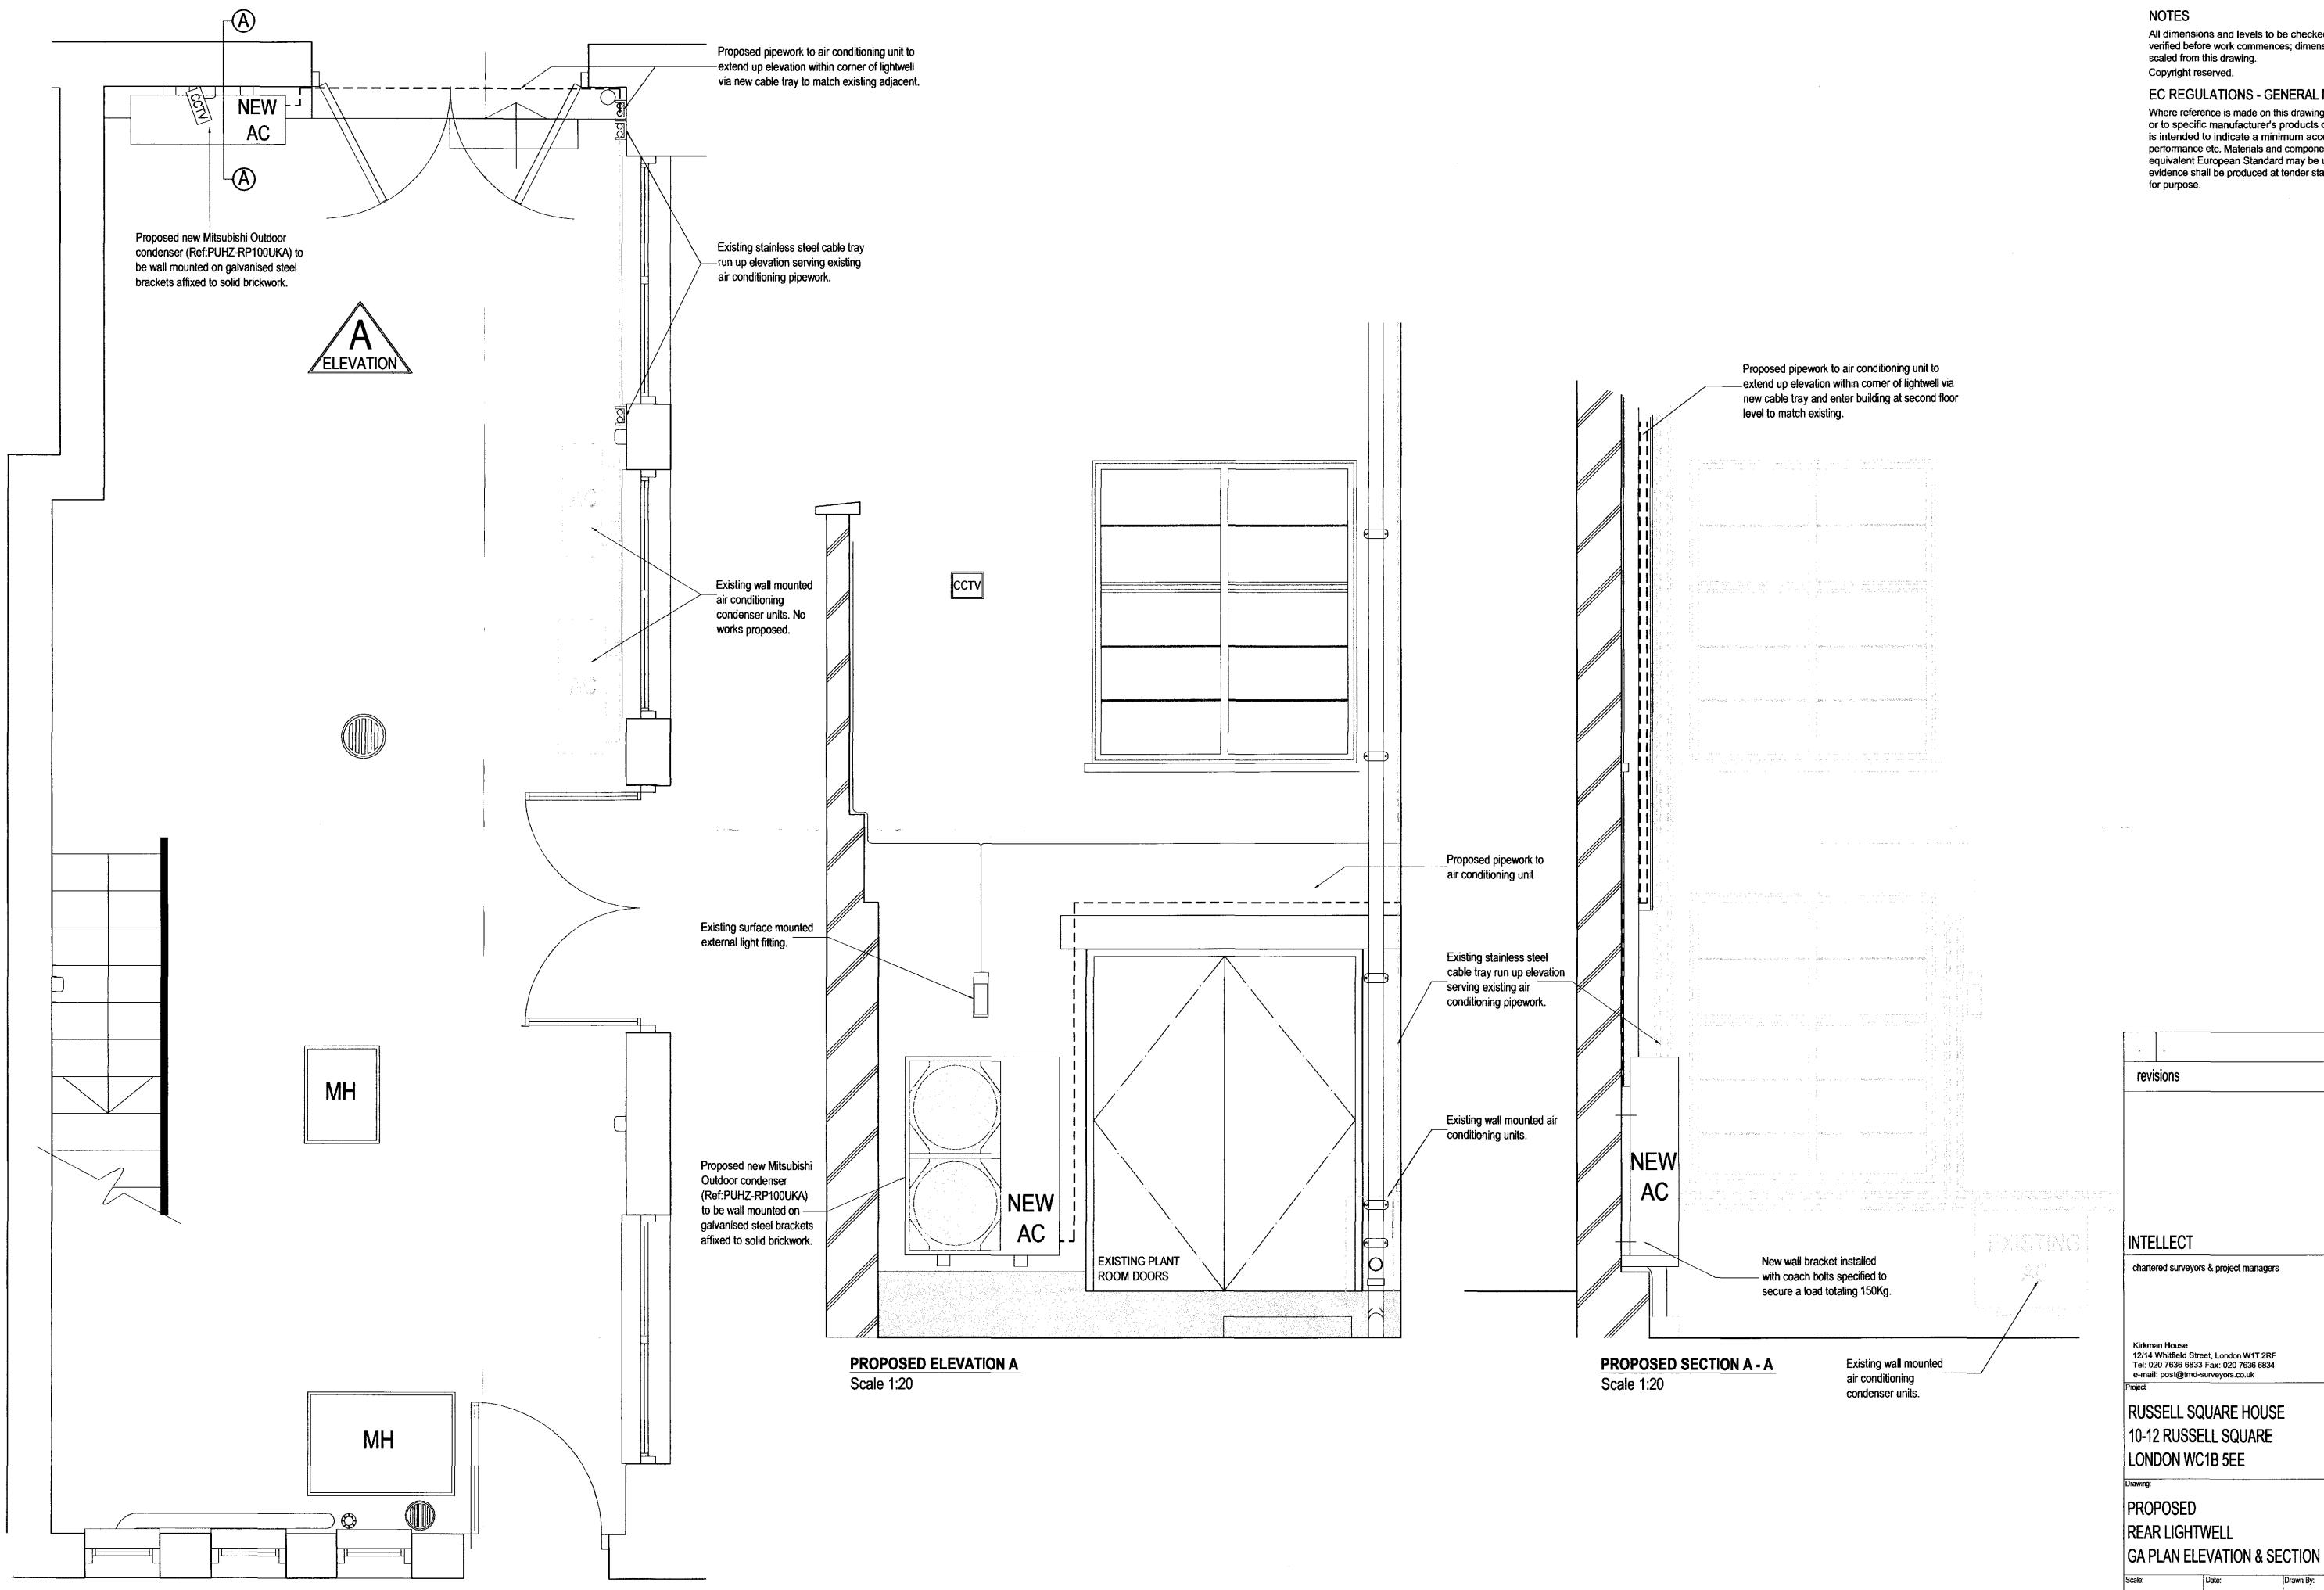

PROPOSED GENERAL ARRANGEMENT PLAN

Scale 1:20

NOTES

All dimensions and levels to be checked by Contractor and verified before work commences; dimensions must be not be scaled from this drawing.

Copyright reserved.

EC REGULATIONS - GENERAL NOTE

Where reference is made on this drawing to British Standards or to specific manufacturer's products or trade names, this is intended to indicate a minimum acceptable standard of performance etc. Materials and components conforming to an equivalent European Standard may be used and supporting evidence shall be produced at tender stage to confirm fitness for purpose.

| •                    |                                                                |             |
|----------------------|----------------------------------------------------------------|-------------|
| revisions            |                                                                |             |
|                      |                                                                |             |
|                      |                                                                |             |
|                      |                                                                |             |
|                      |                                                                |             |
|                      |                                                                |             |
| INTE                 | LLECT                                                          |             |
| charte               | ered surveyors & project managers                              | parameter 1 |
|                      |                                                                |             |
|                      |                                                                |             |
|                      | an House<br>Whitfield Street, London W1T 2RF                   |             |
| e-mai                | 20 7636 6833 Fax: 020 7636 6834<br>l: post@tmd-surveyors.co.uk | 4           |
| Project              |                                                                |             |
| RUSSELL SQUARE HOUSE |                                                                |             |
| 10-12                | 2 RUSSELL SQUARE                                               |             |
| LON                  | DON WC1B 5EE                                                   | ,           |