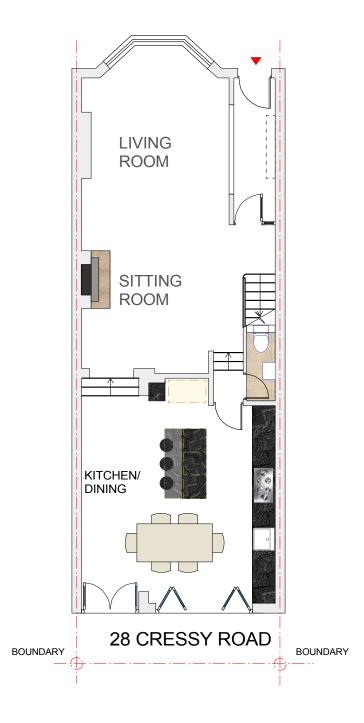

-20-

**GROUND FLOOR PLAN** EXISTING

0 1 2 3 4

5 M

DO NOT SCALE DIMENSIONS FROM THIS DRAWING. ALL DIMENSIONS TO BE CHECKED ON SITE & ANY DISCREPANCY REPORTED IMMEDIATELY TO THE ARCHITECT.

THIS DRAWING IS COPYRIGHT AND SHOULD NOT BE COPIED OR DUPLICATED IN ANYWAY WITHOUT THE CONSENT OF true associates Itd

project 28 CRESSY ROAD, LONDON NW3 2LY

client

## drawing title

Ground floor plan Planning Existing

GROUND FLOOR PLAN PROPOSED 0 1 2 3 4

<u>5</u> M

## DO NOT SCALE DIMENSIONS FROM THIS DRAWING. ALL DIMENSIONS TO BE CHECKED ON SITE & ANY DISCREPANCY REPORTED IMMEDIATELY TO THE ARCHITECT.

THIS DRAWING IS COPYRIGHT AND SHOULD NOT BE COPIED OR DUPLICATED IN ANYWAY WITHOUT THE CONSENT OF true associates Itd