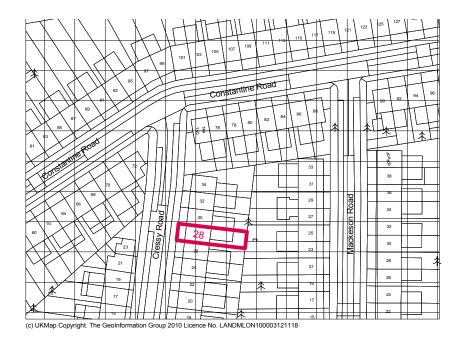

project 28 CRESSY ROAD, LONDON NW3 2LY

client

#### project

28 CRESSY ROAD, LONDON NW3 2LY

client