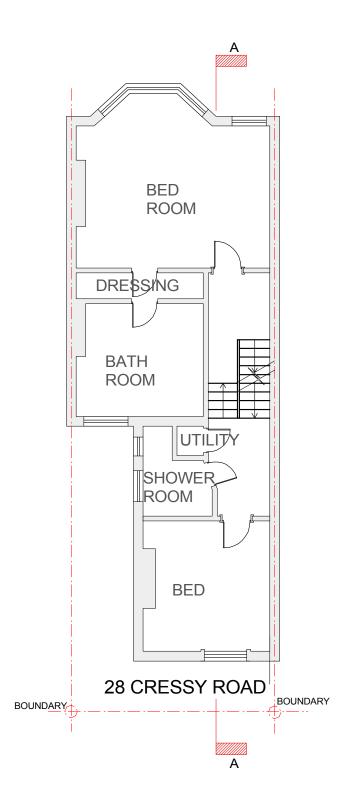

#### project

28 CRESSY ROAD, LONDON NW3 2LY

client

## drawing title

First floor plan Planning Existing

FIRST FLOOR PLAN PROPOSED 0 1 2 3 4

## DO NOT SCALE DIMENSIONS FROM THIS DRAWING. ALL DIMENSIONS TO BE CHECKED ON SITE & ANY DISCREPANCY REPORTED IMMEDIATELY TO THE ARCHITECT.

THIS DRAWING IS COPYRIGHT AND SHOULD NOT BE COPIED OR DUPLICATED IN ANYWAY WITHOUT THE CONSENT OF true associates Itd