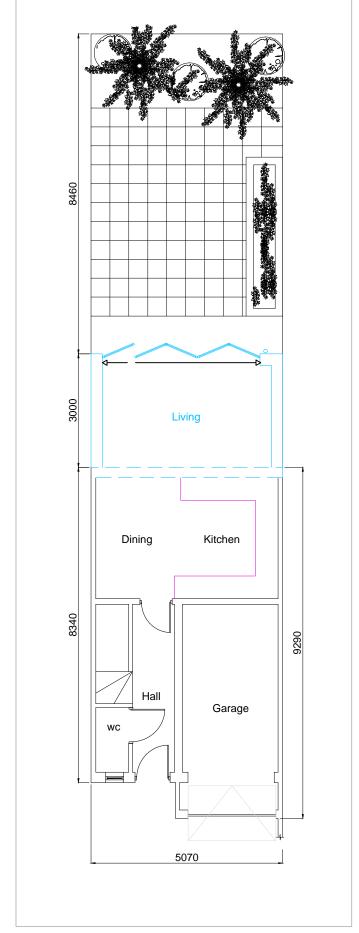

EXISTING SITE PLAN SCALE 1:100

## NOTES: CORNIK CONSTRUCTION. RETAIN COPYRIGHT OF DESIGN, SCHEME CORNIK CONSTRUCTION. RETAIN COPYRIGHT OF DESIGN, SCHEME CORNIK CONSTRUCTION. DRAWING SHOULD BE READ IN CONJUCTION WITH STRUCTURAL ENG.'S DRAWINGS. ANY OMISSION TO BE REPORTED TO AND CLARIFIED WITH CLIENT PRIOR TO COMMENCEMENT. VERIFY DIBMESSIONS, LEVELS AND EXISTING STRUCTURE, ETC ON SITE WITH COMMENCEMENT. ALL WORKS TO COMPLY WITH CURRENT REGULATIONS, BRITISH STANDARDS ETC. PLEASE NOTE THAT BEFORE BUILDING WORKS COMMENCES IT IS PLEASE NOTE THAT BEFORE BUILDING WORKS COMMENCES IT PARTY WALL NOTICES TO ALL NEIGHBORS. WHICH COLUD HAVE SIGNIFICANT COST/OR ADDITIONAL WORKS TO BE DONE ON SITE. ALL WORKS COMMENCED ON SITE PRIOR TO GRANING ALL WORKS COMMENCED ON SITE PRIOR TO GRANING ALL WORKS