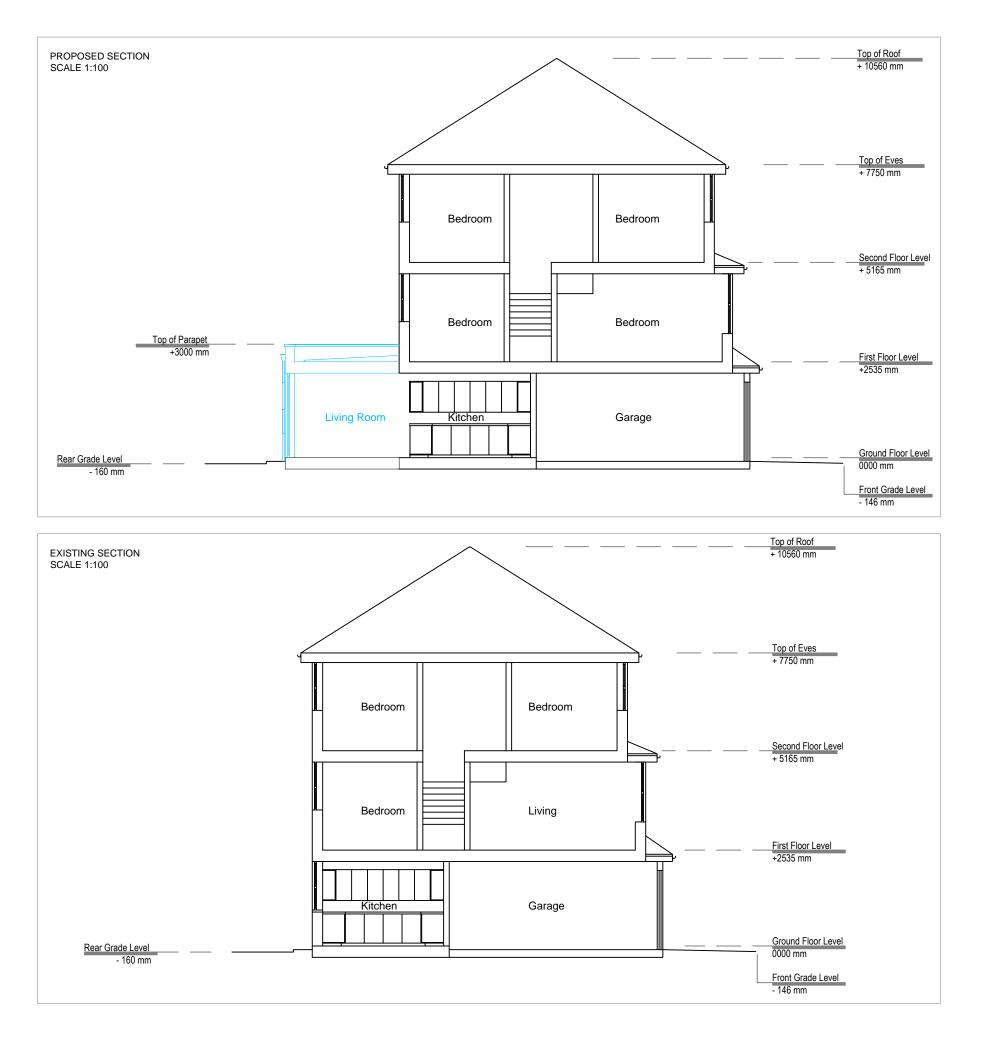

lient Divya Sarda tle Rear Extension EXISTING AND PROPOSED SECTIONS, PHOTOS 8 St. Crispins Close . Hampstead NW3 2QF late APRIL 2010 scale 1:100 @ A3 drawn A.M. Issued for #D(#) of Approval #Building Regulation Approval #Building Regulation Approval #Tenders #Construction drawing number 100427-02