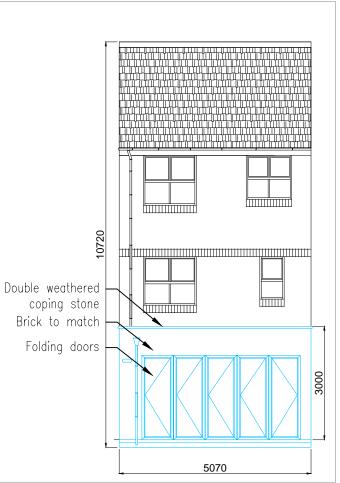

GROUND FLOOR - DEMO PLAN SCALE 1:100

EXISTING REAR ELEVATION

SCALE 1:100

GROUND FLOOR - EXISTING PLAN SCALE 1:100

EXISTING FRONT ELEVATION

SCALE 1:100

PROPOSED REAR ELEVATION SCALE 1:100

GROUND FLOOR - PROPOSED PLAN SCALE 1:100