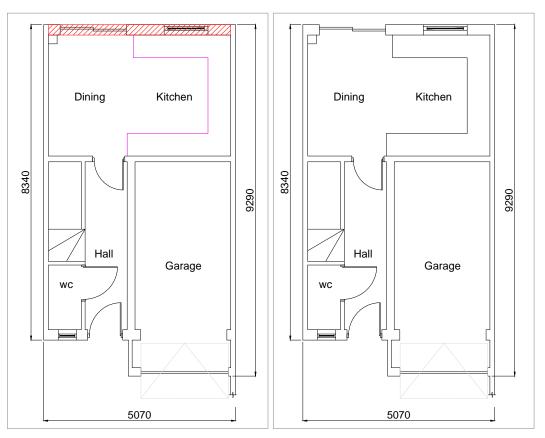

GROUND FLOOR - DEMO PLAN SCALE 1:100

EXISTING REAR ELEVATION

SCALE 1:100

GROUND FLOOR - EXISTING PLAN SCALE 1:100

EXISTING FRONT ELEVATION

SCALE 1:100

PROPOSED REAR ELEVATION SCALE 1:100

GROUND FLOOR - PROPOSED PLAN SCALE 1:100