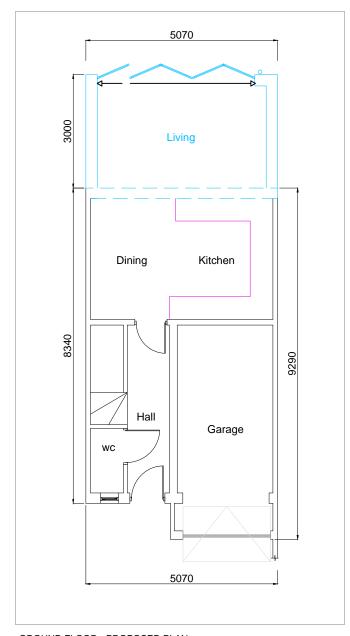

GROUND FLOOR - DEMO PLAN SCALE 1:100

EXISTING REAR ELEVATION

SCALE 1:100

GROUND FLOOR - EXISTING PLAN SCALE 1:100

EXISTING FRONT ELEVATION

SCALE 1:100

PROPOSED REAR ELEVATION SCALE 1:100

GROUND FLOOR - PROPOSED PLAN SCALE 1:100