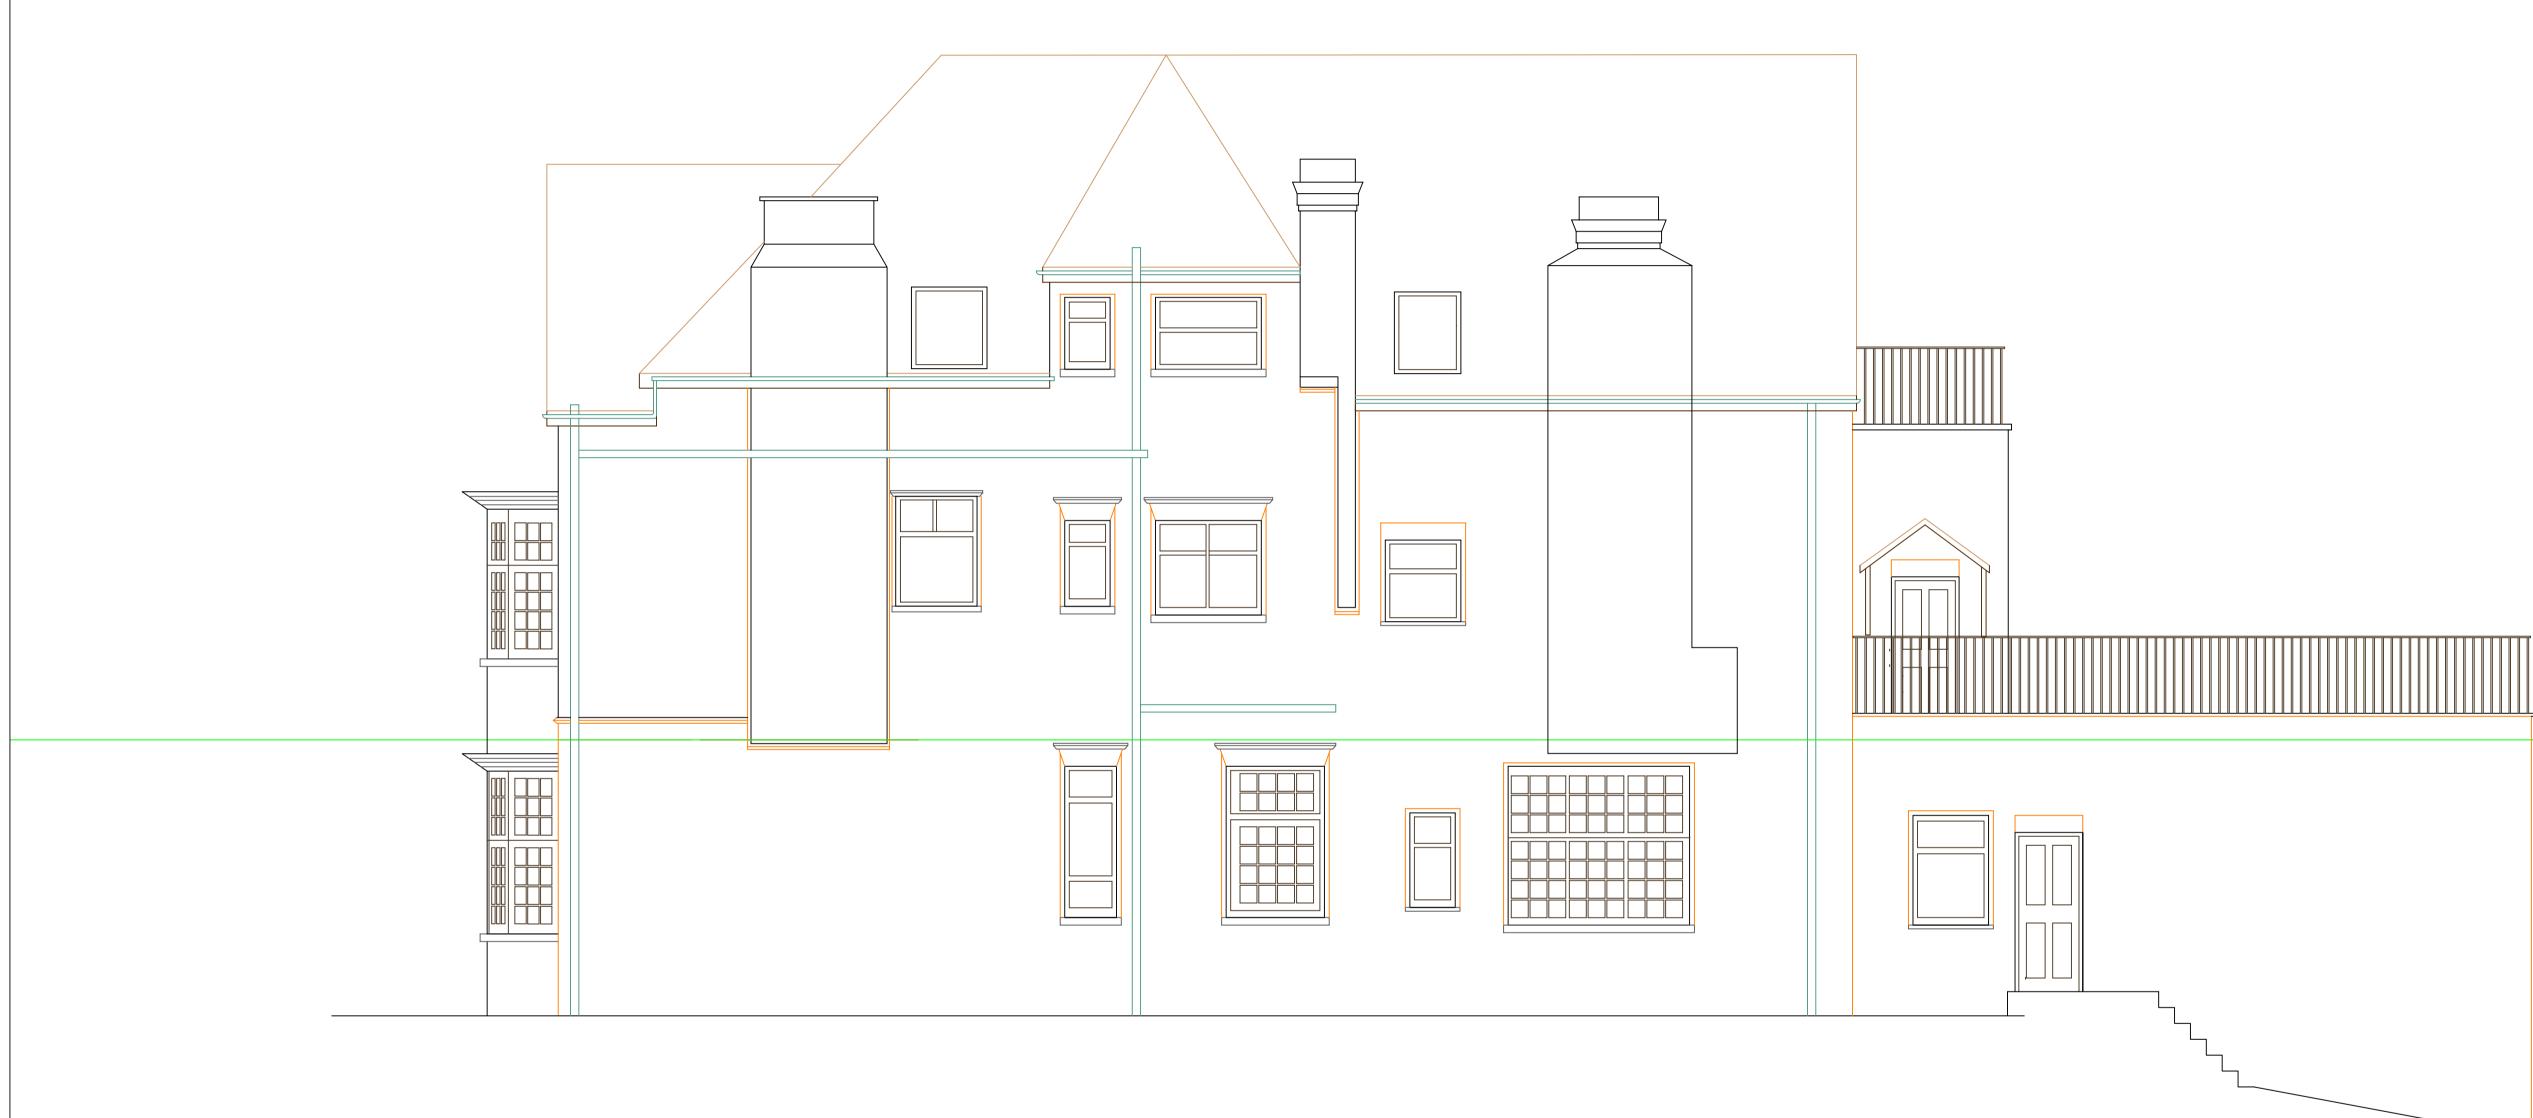

## Proposed Right Side Elevation

Lineandlevel Engineering 59 Mary Green, Abbey Road, London. NW8 OBS Email: Paul@lineandlevel.co.uk Tel: 02074194362

| ltemref 201       | Apt 3, 15 Bracknell Gardens |                         |       |                       | Article No./Reference |            |                  |
|-------------------|-----------------------------|-------------------------|-------|-----------------------|-----------------------|------------|------------------|
| Designed by<br>PC | Checked by<br>LK            | Approved by – date<br>– |       | Filename<br>ELEVATION | Date<br>06/04/10      |            | Scale<br>1:50@A1 |
|                   | PROPOS                      | SED                     | RIGHT | SIDE_                 | ELEVATION             |            | NC               |
| AK                |                             | A009                    |       |                       | Revisior<br>-         | Sheet<br>- |                  |