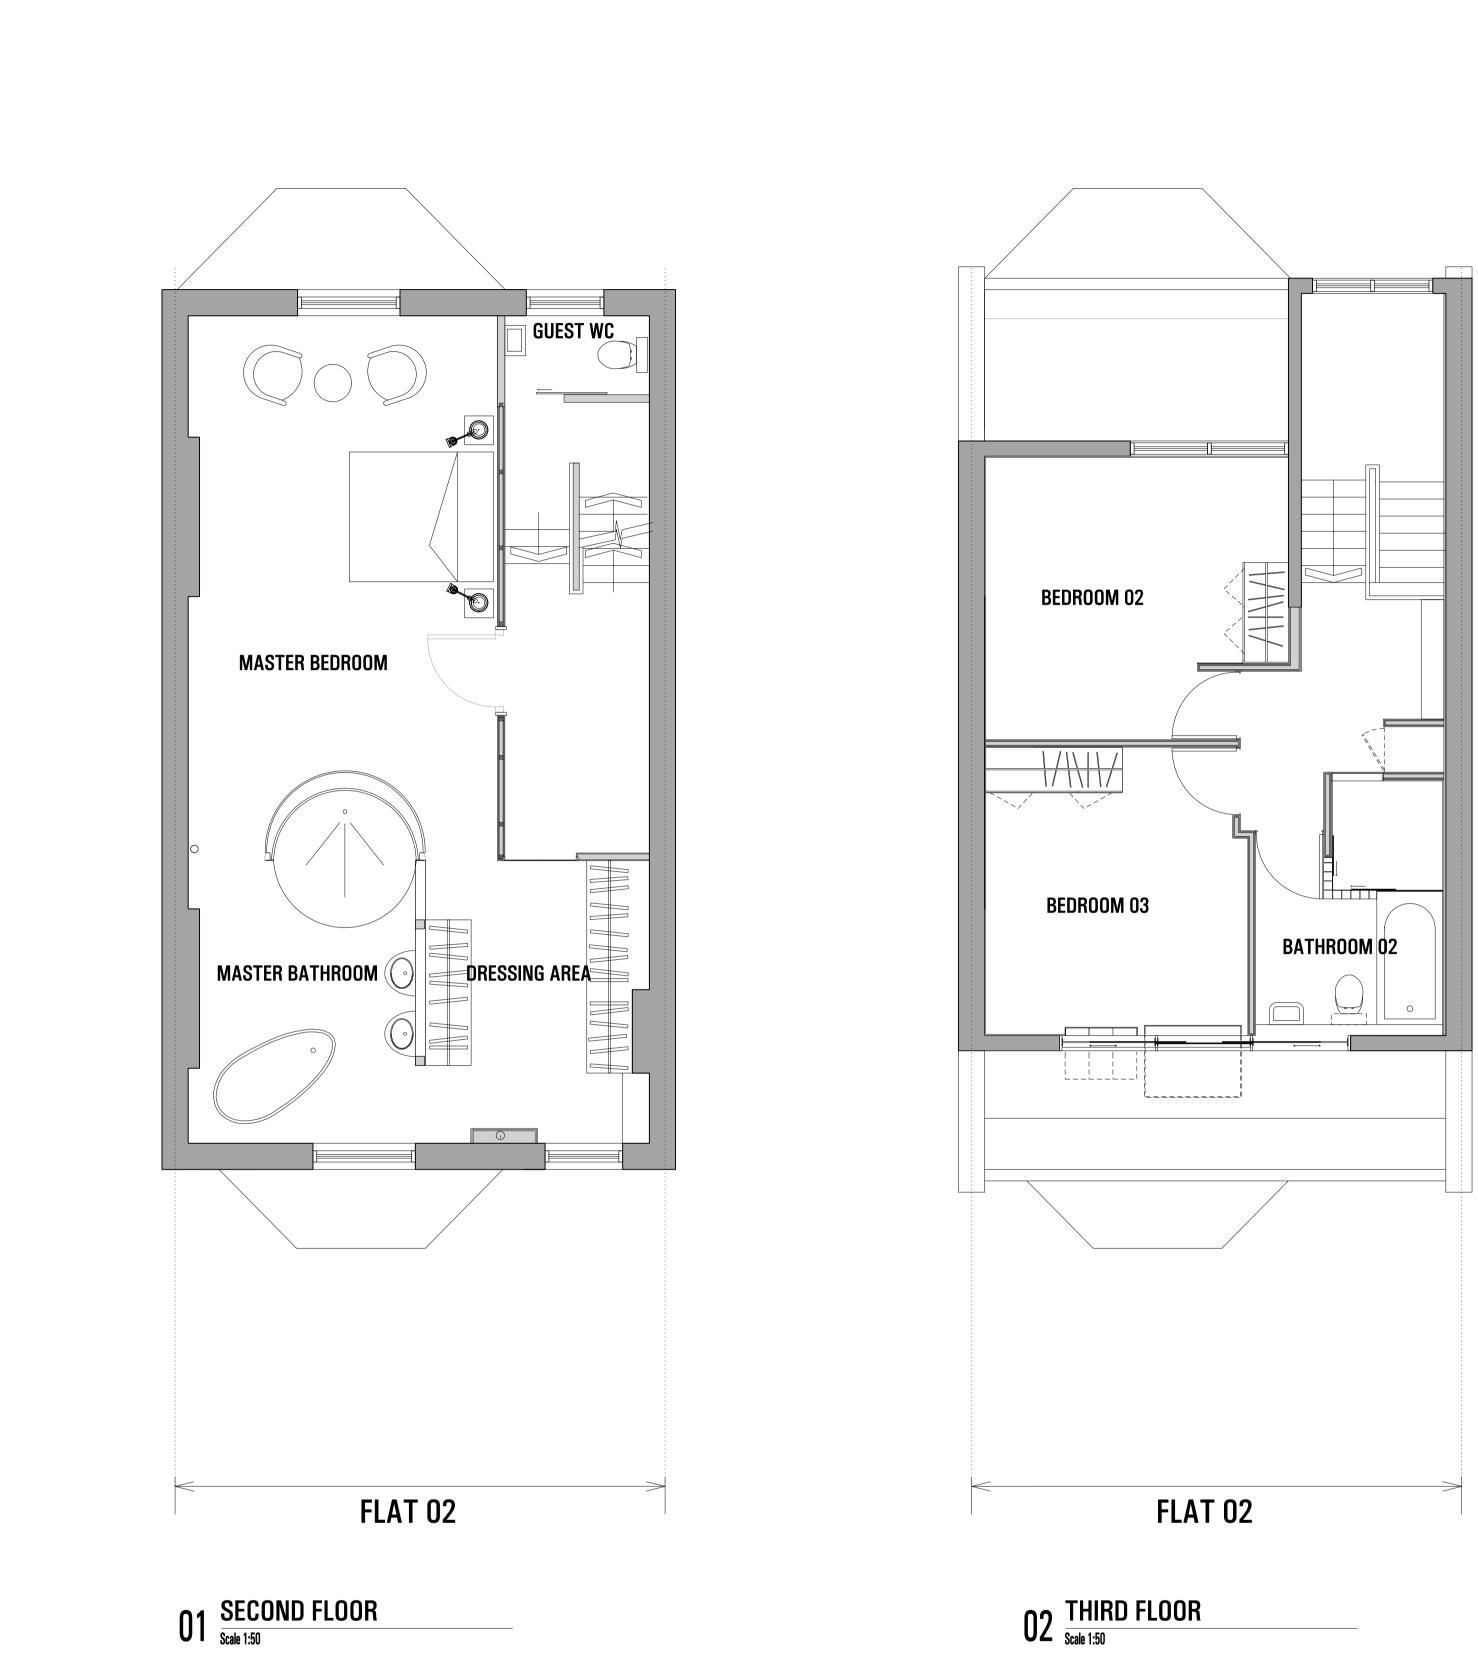

## HOUSE DENNIS

10 Elsworthy Terrace London NW3 3DR

Title EXISTING: SECOND, THIRD FLOOR AND **ROOF PLAN** 

Job No. Date Drawn October 2008 SP-P1010 AVK Scale Drawing No. Revision 1:50 @A1 1:100 @A3 E002 H