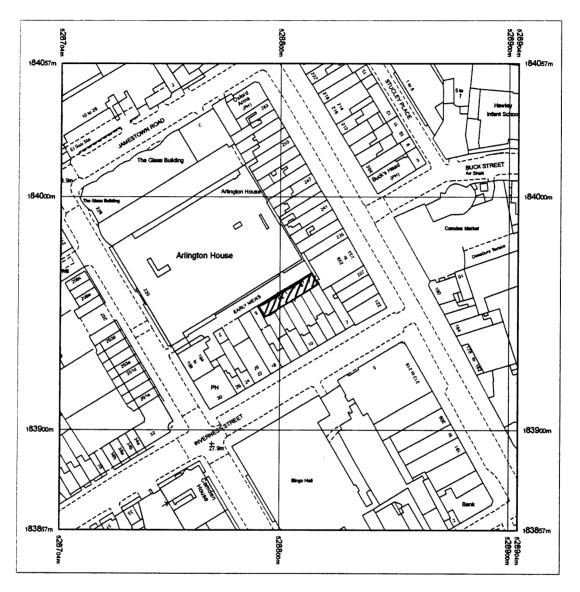

## OS Sitemap®

Produced 07.05.2010 from the Ordnance Survey National Geographic Database and incorporating surveyed revision available at this date. © Crown Copyright 2010.

Reproduction in whole or part is prohibited without the prior permission of Ordnance Survey.

Ordnance Survey, the OS Symbol and OS Sitemap are registered trademarks of Ordnance Survey, the national mapping agency of Great Britain.

The representation of a road, track or path is no evidence of a right of way.

The representation of features as lines is no evidence of a property boundary.

Supplied by: Mailboxes Etc Brighton Serial number: 00392500 Centre coordinates: 528804 183957

Further information can be found on the OS Sitemap Information leaflet or the Ordnance Survey web site: www.ordnancesurvey.co.uk