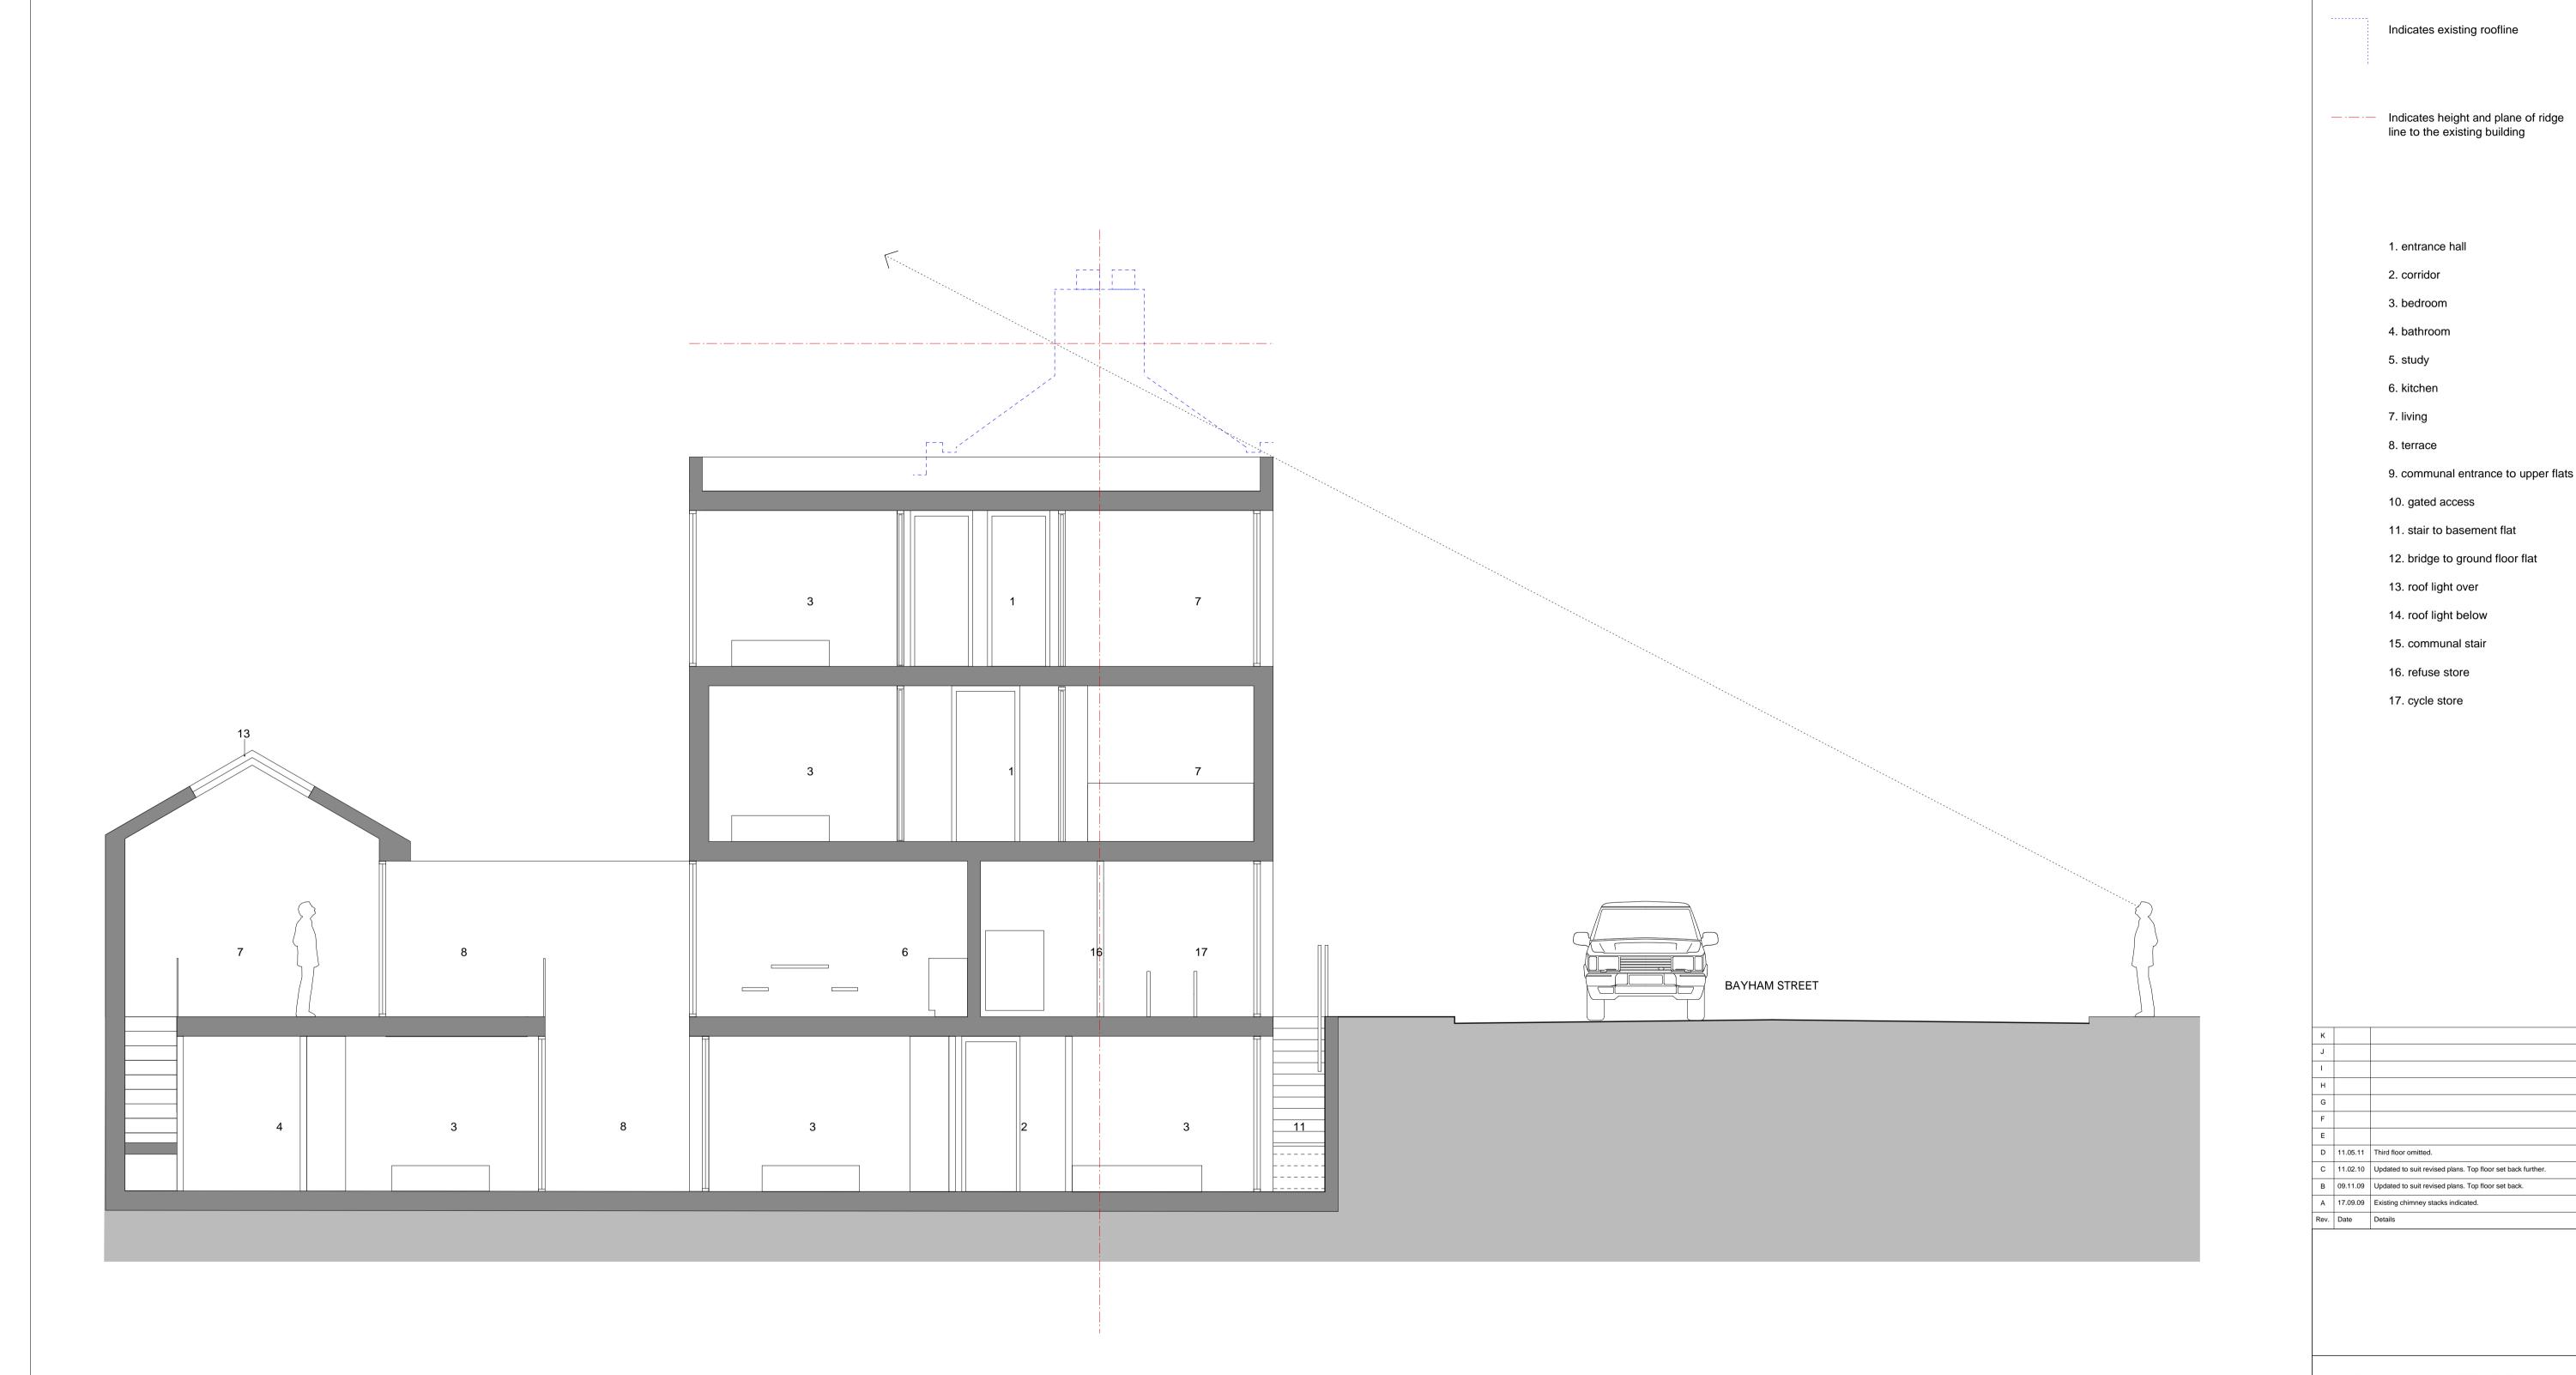

A Section AA Proposed

[ -- ] 1:50 @ A1 / 1:100 @ A3

t +44 (0)20 7033 3450 f +44 (0)20 7613 3849 info@spacelab.co.uk www.spacelab.co.uk 21 Bayham Street

SPACELAB

Camden Town, London

Section AA

Section AA

Note:
This drawing is copyright. Do not scale off dimensions. All dimensions are to be checked on site. Contractor to report any dimensional discrepancies, errors or omissions prior to commencing on site.

entrance hall

2. corridor

3. bedroom

bathroom

5. study

6. kitchen

7. living

8. terrace

10. gated access

13. roof light over

14. roof light below

15. communal stair

16. refuse store

17. cycle store

11. stair to basement flat

12. bridge to ground floor flat

9. communal entrance to upper flats

Indicates existing roofline

Proposed

Proposed 20.05.08 1:50 @ A1 / 1:100 @ A3 Preliminary 
 Job No.
 Element
 Type
 Drawing No.
 Revision

 0813
 [ -- ]
 PL
 130
 D