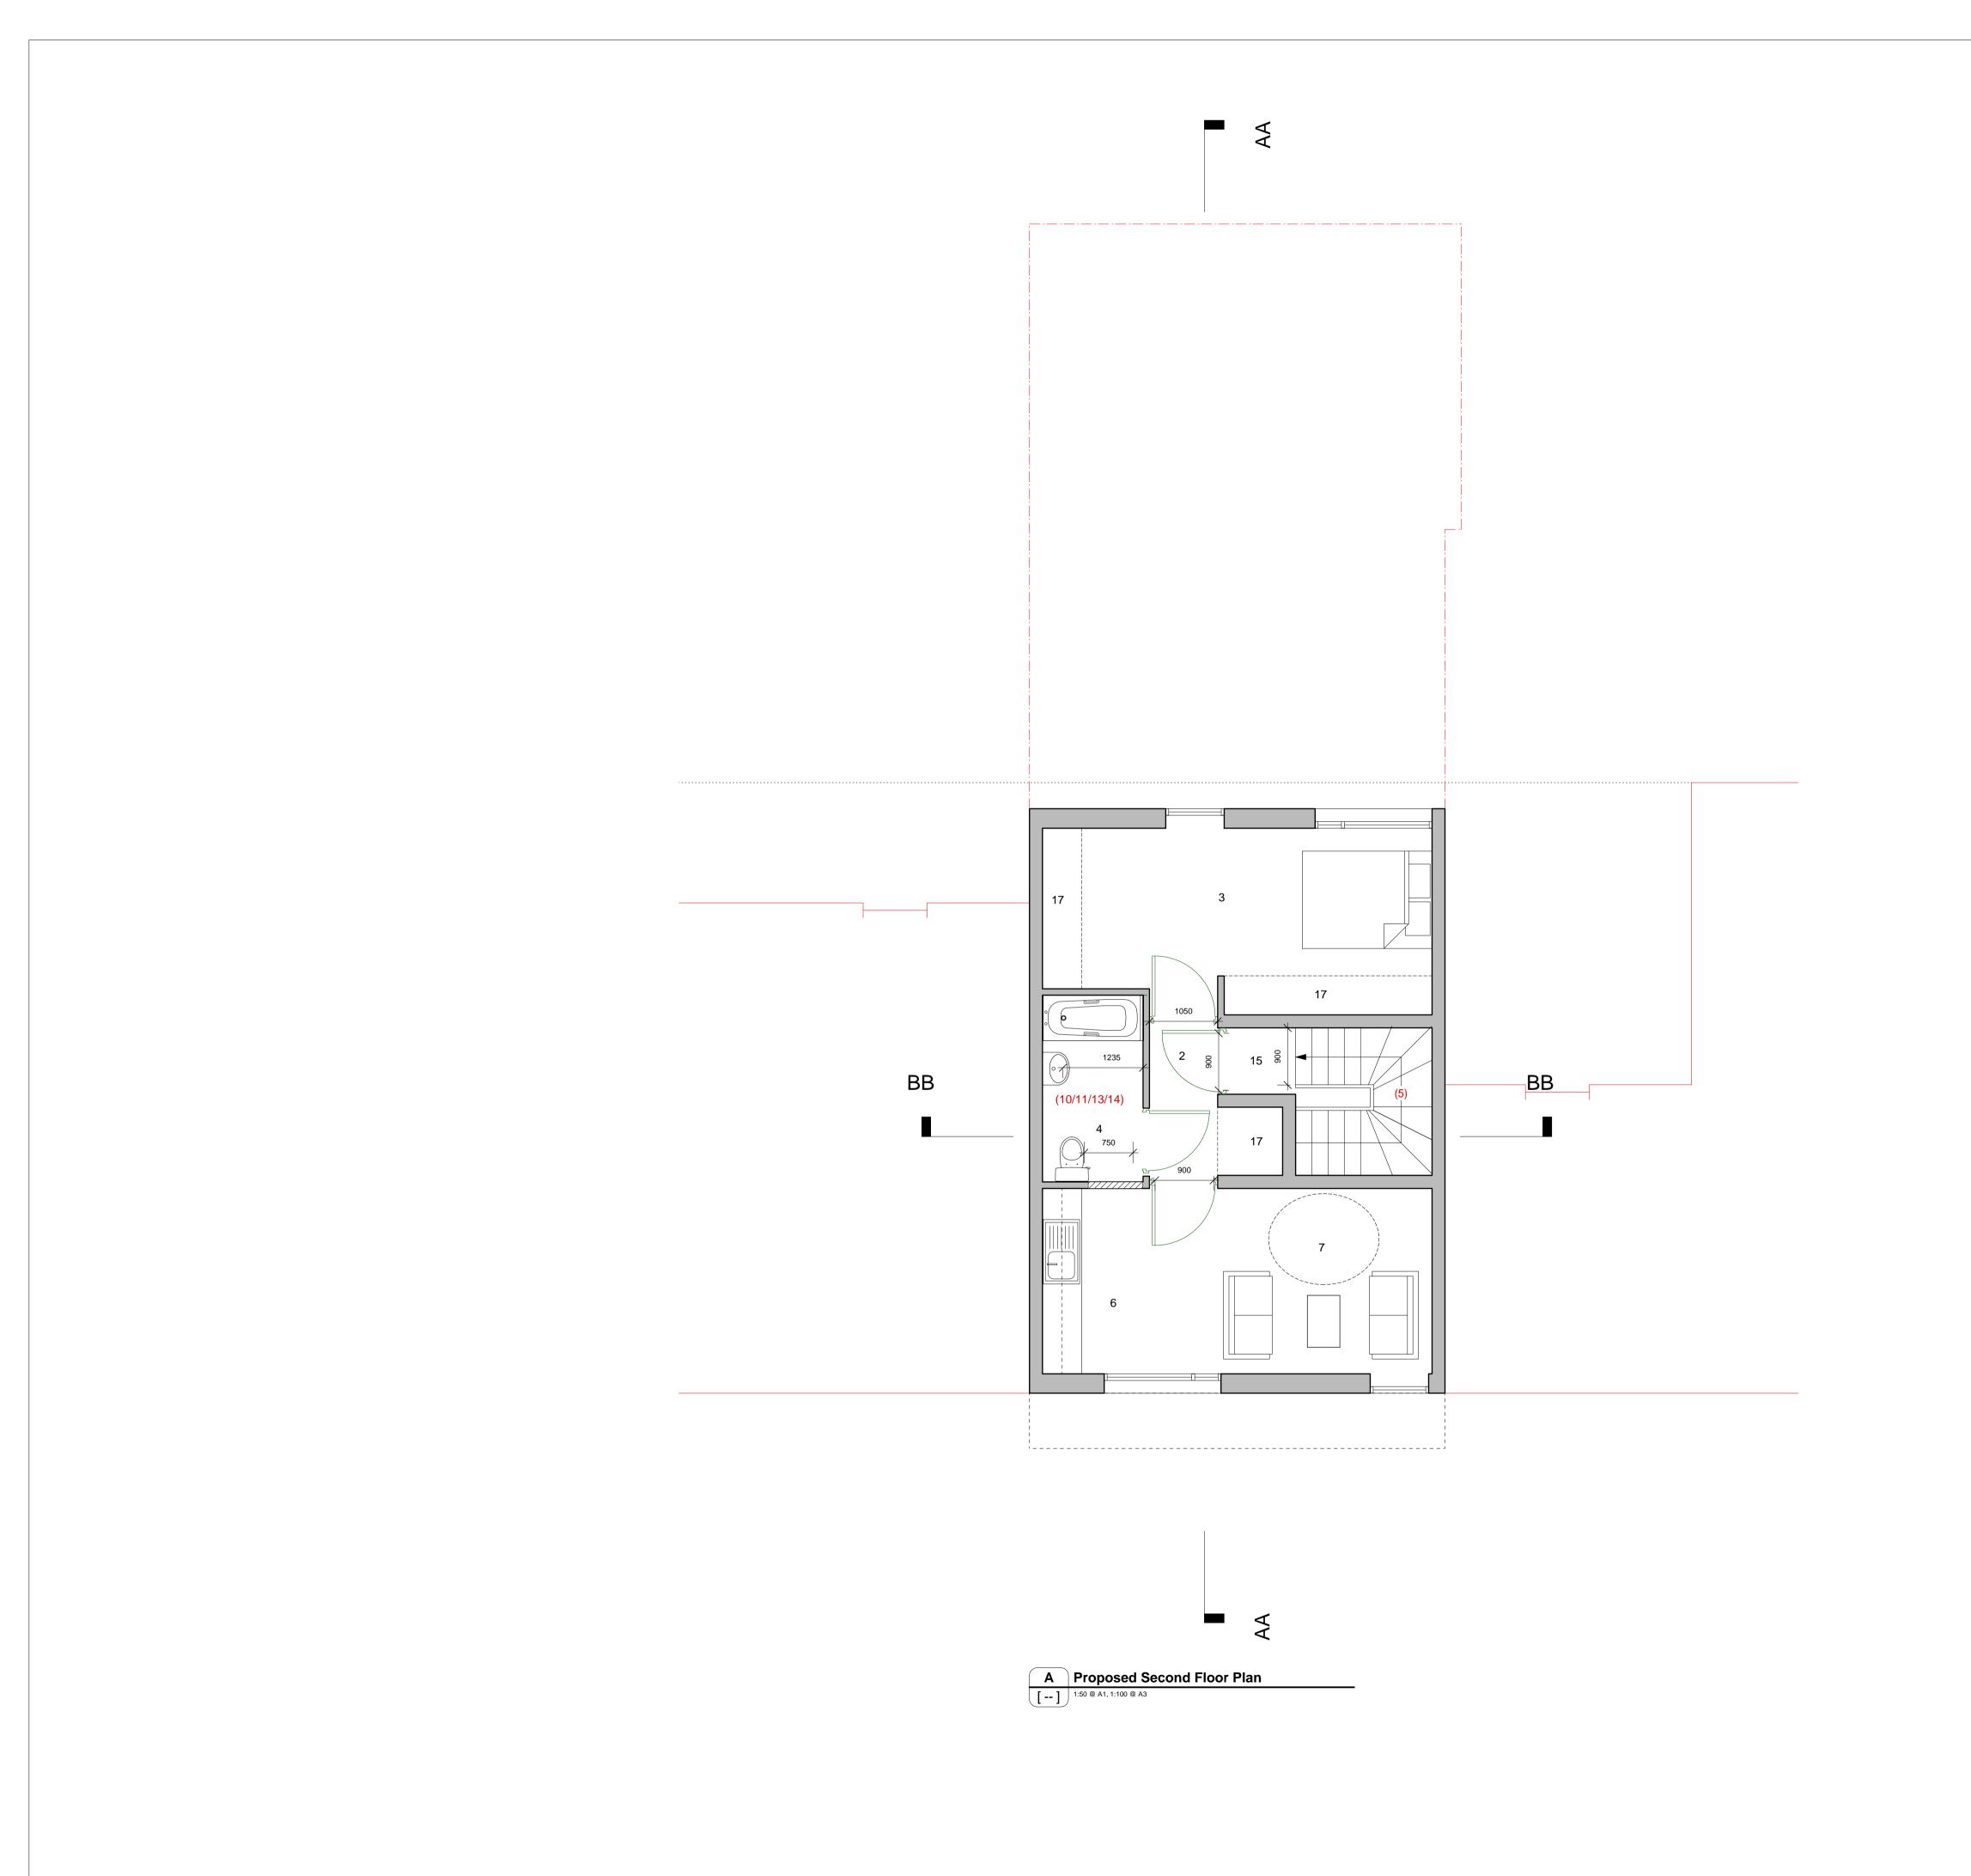

Proposed Floor Plans Second

Note:
This drawing is copyright. Do not scale off dimensions. All dimensions are to be checked on site by contractor. Contractor to report any dimensional discrepancies, errors or omissions prior to commencing on site.

Lifetime Homes Standards (1-16)
(To be read in conjuction with additional notes)

(1) Car Parking Width

(1) Our Farking Width

(4) Entrances

(2) Access from Car Parking

(3) Approach Gradients

(5) Communal Stairs & Lifts

(6) Doorways & Hallways

(7) Wheelchair Accessibility

(8) Living Room

(9) Entrance Level Bedspace

(10) Entrance level WC & Shower Drainage

(11) Bathroom and WC Walls

(12) Stair Lift/Through-Floor Lift

(13) Tracking Hoist Route

(14) Bathroom Layout

(15) Window Specification

(16) Controls, Fixtures & Fittings:

KEY

1. entrance hall

Tr orthanoo nan

corridor
 bedroom

4. bathroom

5. study

6. kitchen

7. living8. terrace

9. communal entrance to upper flats

10. gated access

11. external stair to basement flat

12. bridge to ground floor flat

13. roof light over

14. roof light below15. communal stair

16. external stair to ground level

17. storage

18. refuse store

19. cycle store

B 20.10.09 Third floor layout/roofline revised

K

J