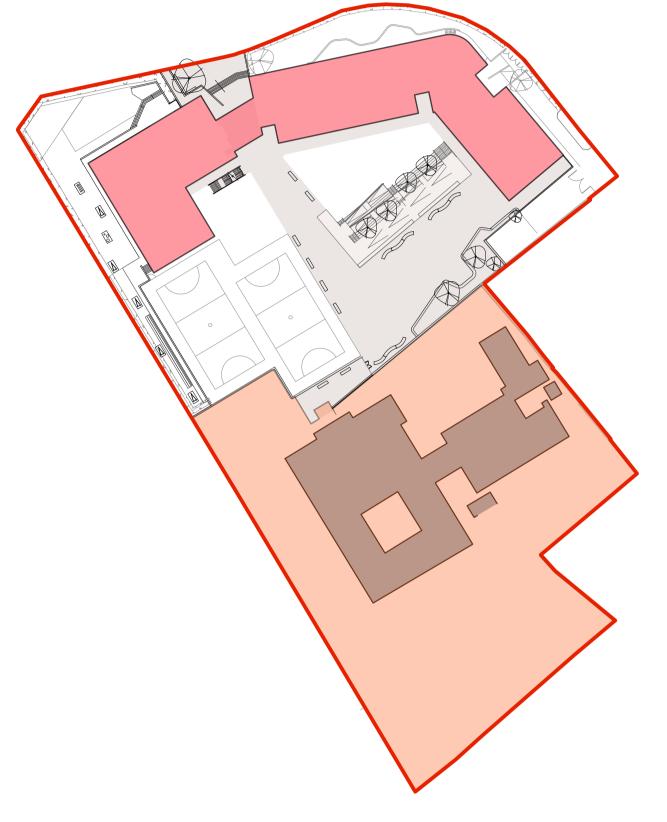

Demolition Substructure & Superstructure works Demolition of existing buildings, piling, geothermal piles, substructure and superstructure works excluding envelope

02 <u>Complete UCL Academy build</u> Completion of UCL Academy works including external works

03 Demolition, Substructure & Superstructure Works Demolition of existing buildings, piling, geothermal piles, substructure and superstructure works excluding envelope

04 <u>Complete SCSSS build</u> Completion of SCSSS works including external works

## 26.05.2010 Issued for Planning Approval

Project Camden BSF - Adelaide Road Site Drawing Title
Site Phasing

Scale @ A1 (A3) Date 21.05.10 1:1000 (1:2000)

Drawn CP

Drawing Number Revision AR-ARCH-PL-1004