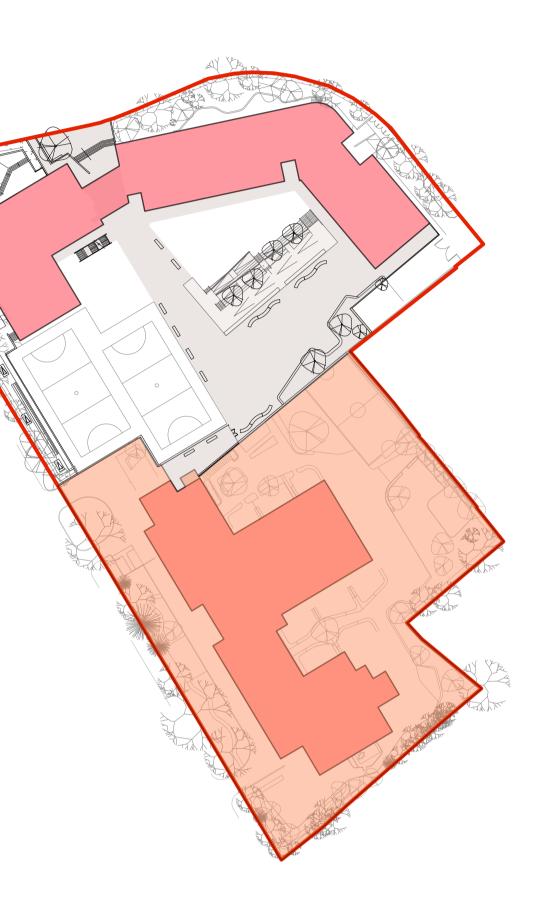

Demolition Substructure & Superstructure works Demolition of existing buildings, piling, geothermal piles, substructure and superstructure works excluding envelope

02 <u>Complete UCL Academy build</u> Completion of UCL Academy works including external works

03 Demolition, Substructure & Superstructure Works Demolition of existing buildings, piling, geothermal piles, substructure and superstructure works excluding envelope

04 <u>Complete SCSSS build</u> Completion of SCSSS works including external works

## 26.05.2010 Issued for Planning Approval

Project Camden BSF - Adelaide Road Site Drawing Title
Site Phasing

Scale @ A1 (A3) Date 21.05.10 1:1000 (1:2000)

Drawn CP

Drawing Number Revision AR-ARCH-PL-1004