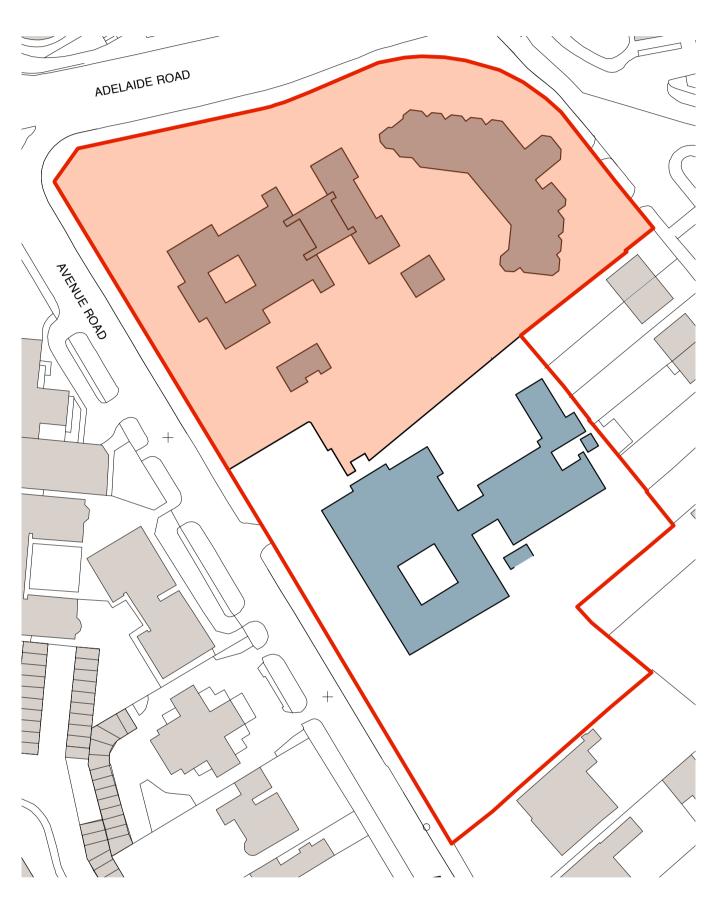

Demolition Substructure & Superstructure works Demolition of existing buildings, piling, geothermal piles, substructure and superstructure works excluding envelope

02 <u>Complete UCL Academy build</u> Completion of UCL Academy works including external works

03 Demolition, Substructure & Superstructure Works Demolition of existing buildings, piling, geothermal piles, substructure and superstructure works excluding envelope

04 <u>Complete SCSSS build</u> Completion of SCSSS works including external works

## 26.05.2010 Issued for Planning Approval

Project Camden BSF - Adelaide Road Site Drawing Title
Site Phasing

Scale @ A1 (A3) Date 21.05.10 1:1000 (1:2000)

Drawn CP

Drawing Number Revision AR-ARCH-PL-1004