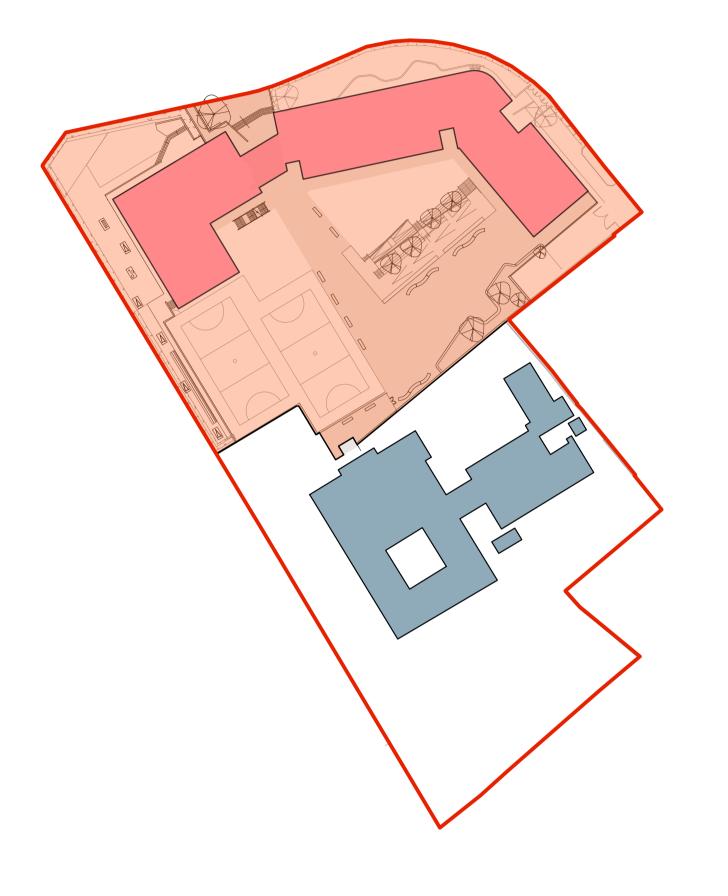

Demolition Substructure & Superstructure works Demolition of existing buildings, piling, geothermal piles, substructure and superstructure works excluding envelope

02 <u>Complete UCL Academy build</u> Completion of UCL Academy works including external works

03 Demolition, Substructure & Superstructure Works Demolition of existing buildings, piling, geothermal piles, substructure and superstructure works excluding envelope

04 <u>Complete SCSSS build</u> Completion of SCSSS works including external works

## 26.05.2010 Issued for Planning Approval

Project Camden BSF - Adelaide Road Site Drawing Title
Site Phasing

Scale @ A1 (A3) Date 21.05.10 1:1000 (1:2000)

Drawn CP

Drawing Number Revision AR-ARCH-PL-1004