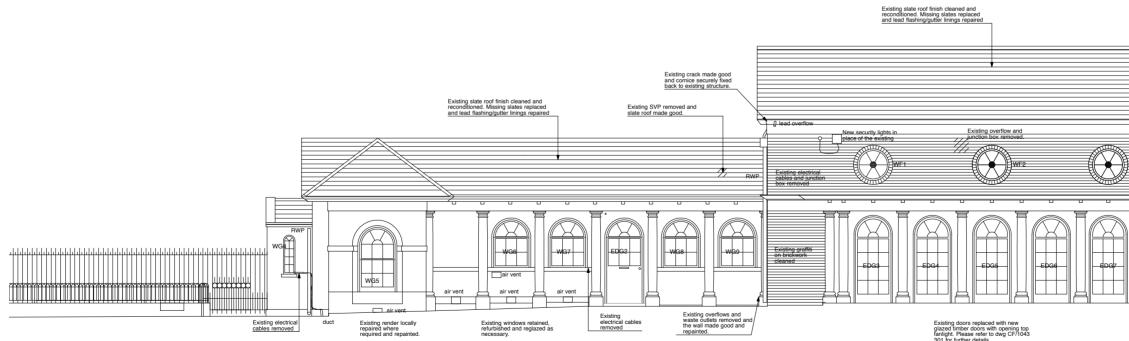

Coram's Fields Nursery Proposed North Elevatio

 Scale
 Date
 FEB 10
 Job no.
 Drawing no.
 106
 Revision

| Notes                                                                                                                 |  |
|-----------------------------------------------------------------------------------------------------------------------|--|
|                                                                                                                       |  |
| Do not scale                                                                                                          |  |
| All dimensions to be checked on site and verified<br>with the architect prior to construction.                        |  |
| Any discrepencies or uncertainties regarding this<br>drawing to be discussed with the architect prior to construction |  |
| Refer to general requirements schedule                                                                                |  |
| Copyright c Theis and Khan Architects Ltd. All rights reserved                                                        |  |
|                                                                                                                       |  |
|                                                                                                                       |  |
|                                                                                                                       |  |
|                                                                                                                       |  |
|                                                                                                                       |  |