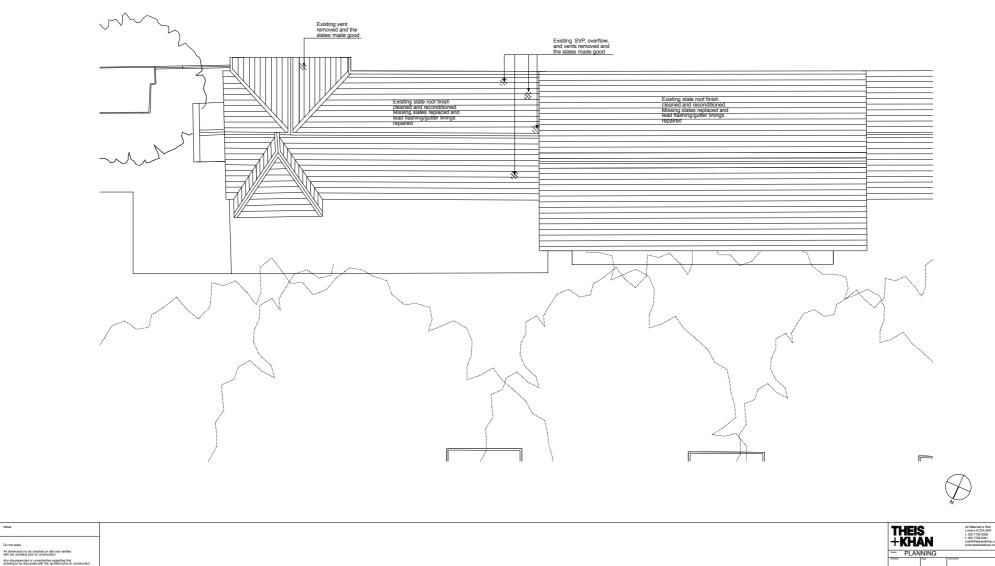

Coram's Fields Nursery Proposed North Elevatio

 Scale
 Date
 FEB 10
 Job no.
 Drawing no.
 106
 Revision

| Notes                                                                                                                 |  |
|-----------------------------------------------------------------------------------------------------------------------|--|
|                                                                                                                       |  |
| Do not scale                                                                                                          |  |
| All dimensions to be checked on site and verified<br>with the architect prior to construction.                        |  |
| Any discrepencies or uncertainties regarding this<br>drawing to be discussed with the architect prior to construction |  |
| Refer to general requirements schedule                                                                                |  |
| Copyright c Theis and Khan Architects Ltd. All rights reserved                                                        |  |
|                                                                                                                       |  |
|                                                                                                                       |  |
|                                                                                                                       |  |
|                                                                                                                       |  |
|                                                                                                                       |  |