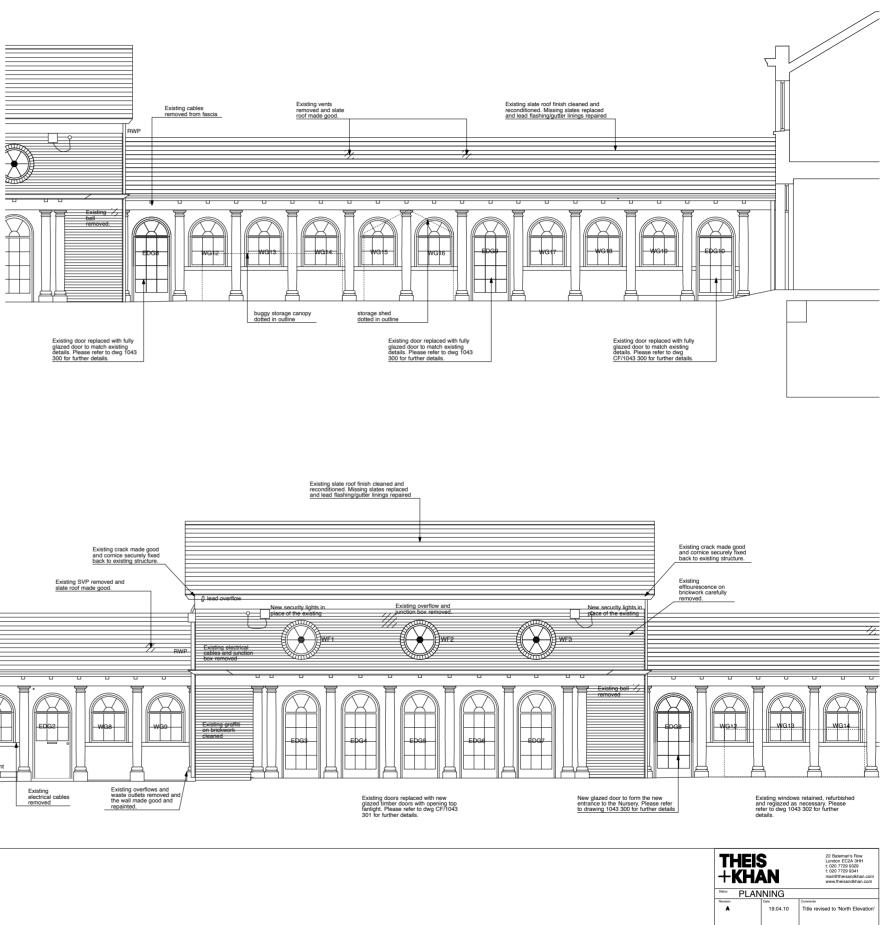

Coram's Fields Nursery Proposed North Elevatio

 Scale
 Date
 FEB 10
 Job no.
 Drawing no.
 106
 Revision

| Notes                                                                                                                 |  |
|-----------------------------------------------------------------------------------------------------------------------|--|
|                                                                                                                       |  |
| Do not scale                                                                                                          |  |
| All dimensions to be checked on site and verified<br>with the architect prior to construction.                        |  |
| Any discrepencies or uncertainties regarding this<br>drawing to be discussed with the architect prior to construction |  |
| Refer to general requirements schedule                                                                                |  |
| Copyright c Theis and Khan Architects Ltd. All rights reserved                                                        |  |
|                                                                                                                       |  |
|                                                                                                                       |  |
|                                                                                                                       |  |
|                                                                                                                       |  |
|                                                                                                                       |  |