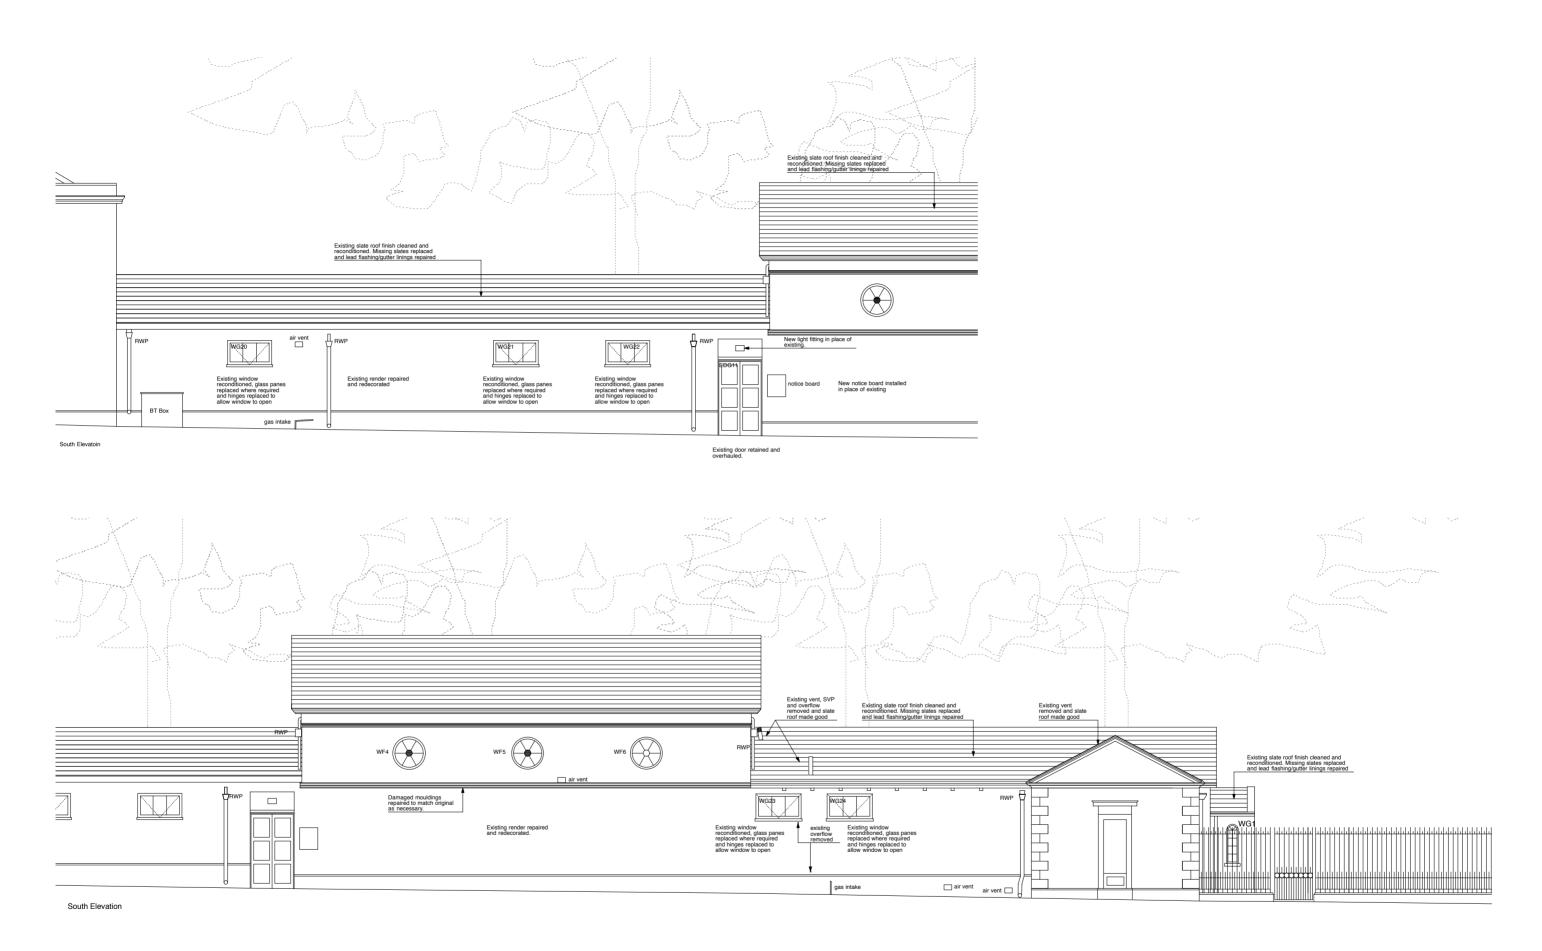

Coram's Fields Nursery Proposed North Elevatio

 Scale
 Date
 FEB 10
 Job no.
 Drawing no.
 106
 Revision

| Notes                                                                                                                 |  |
|-----------------------------------------------------------------------------------------------------------------------|--|
|                                                                                                                       |  |
| Do not scale                                                                                                          |  |
| All dimensions to be checked on site and verified<br>with the architect prior to construction.                        |  |
| Any discrepencies or uncertainties regarding this<br>drawing to be discussed with the architect prior to construction |  |
| Refer to general requirements schedule                                                                                |  |
| Copyright c Theis and Khan Architects Ltd. All rights reserved                                                        |  |
|                                                                                                                       |  |
|                                                                                                                       |  |
|                                                                                                                       |  |
|                                                                                                                       |  |
|                                                                                                                       |  |