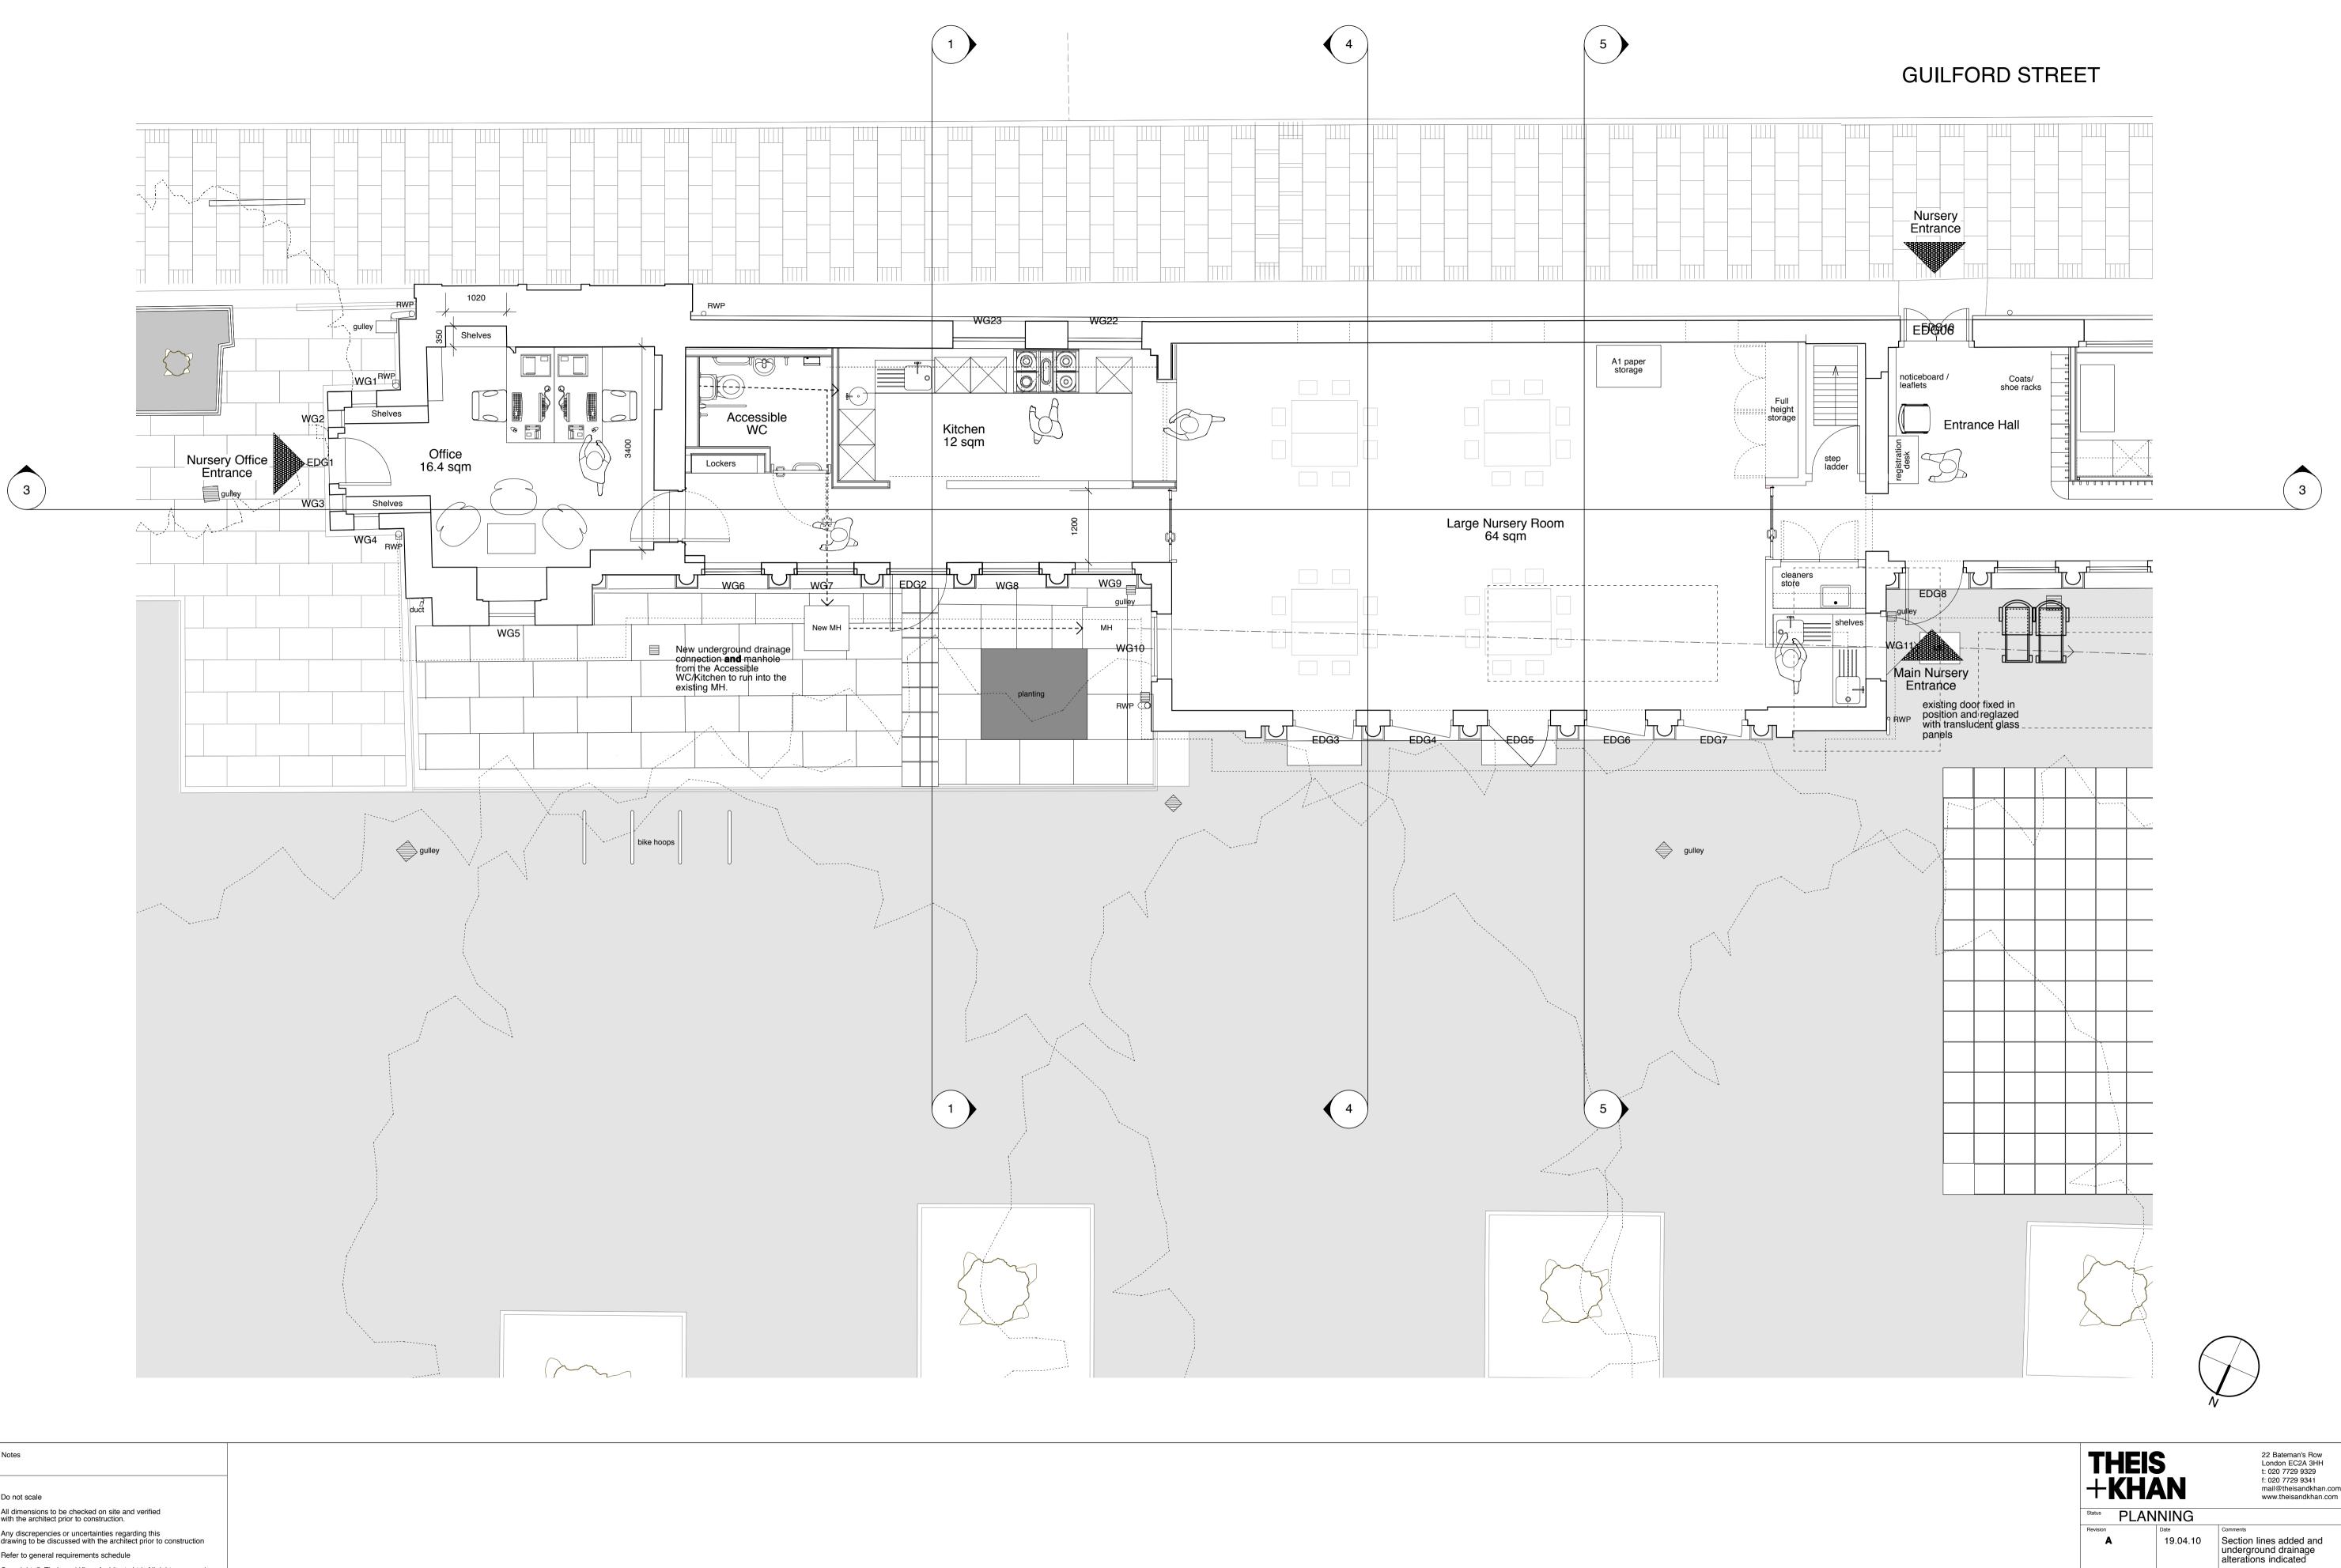

<sup>bb</sup> Coram's Fields Nursery Tite Proposed Ground Floor Plan - Lodge and Main Hall Scale 1:50@A1 Date FEB 10 Job no. 1043 Drawing no. 101 Revision A