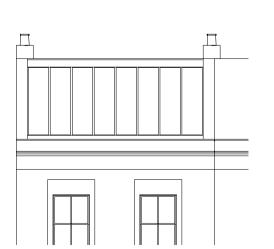

## AS EXISTING



#### **GROUND FLOOR PLAN**



#### <u>PLAN VIEW</u>



## **LEFT ELEVATION**



## **FRONT ELEVATION**



# AS PROPOSED



NEW ALUMINIUM AND GLASS STRUCTURE BY APROPOS. POWDER COATED (COLOUR TBC)
WITH 24mm DOUBLE GLAZING COMPRISING 4mm
TOUGHENED OUTER PANE 16mm ARGON FILLED CAVITY 4mm LOW E TOUGHENED INNER PANEL

## **GROUND FLOOR PLAN**



#### <u>PLAN VIEW</u>



SECTION A-A



<u>LEFT ELEVATION</u>



**FRONT ELEVATION** 



0 1 2 3 4 5 6 7 8 9 10

**METRES** 

DRAWN BY: B MACKEY

GREENSIDE HOUSE RICHMOND STREET ASHTON UNDER LYNE OL6 7ES

REVISION/ISSUE: FIRST ISSUE

PROJECT NAME AND ADDRESS:

PROPOSED ROOF GLAZING

MR & MRS LAWLEY 177 LEIGHTON ROAD KENTISH TOWN LONDON NW5 2RD

**DATE**: 19-05-2010

SCALE: 1:100 PAPER SIZE A1

**ORDER No:** 1823

TEL: 0161 342 8242 FAX: 0161 342 8249