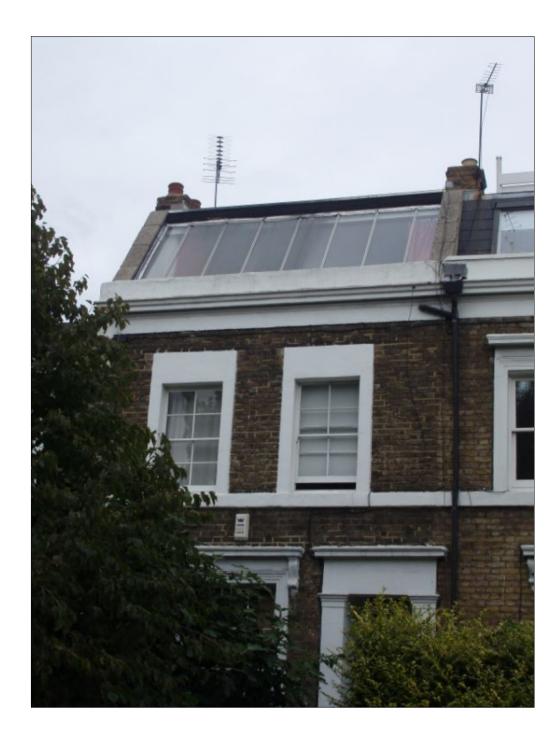

## AS EXISTING



#### **GROUND FLOOR PLAN**



#### <u>PLAN VIEW</u>



## **LEFT ELEVATION**



## **FRONT ELEVATION**



# AS PROPOSED



NEW ALUMINIUM AND GLASS STRUCTURE BY APROPOS. POWDER COATED (COLOUR TBC)
WITH 24mm DOUBLE GLAZING COMPRISING 4mm
TOUGHENED OUTER PANE 16mm ARGON FILLED CAVITY 4mm LOW E TOUGHENED INNER PANEL

## **GROUND FLOOR PLAN**



#### <u>PLAN VIEW</u>



SECTION A-A



<u>LEFT ELEVATION</u>



**FRONT ELEVATION** 



0 1 2 3 4 5 6 7 8 9 10

**METRES** 

DRAWN BY: B MACKEY

GREENSIDE HOUSE RICHMOND STREET ASHTON UNDER LYNE OL6 7ES

REVISION/ISSUE: FIRST ISSUE

PROJECT NAME AND ADDRESS:

PROPOSED ROOF GLAZING

MR & MRS LAWLEY 177 LEIGHTON ROAD KENTISH TOWN LONDON NW5 2RD

**DATE**: 19-05-2010

SCALE: 1:100 PAPER SIZE A1

**ORDER No:** 1823

TEL: 0161 342 8242 FAX: 0161 342 8249