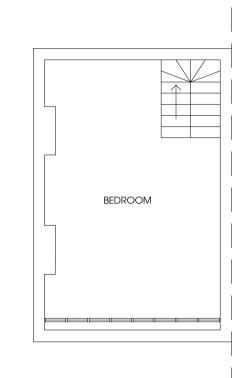

## AS EXISTING



#### **GROUND FLOOR PLAN**



#### <u>PLAN VIEW</u>



## **LEFT ELEVATION**



## **FRONT ELEVATION**



# AS PROPOSED



NEW ALUMINIUM AND GLASS STRUCTURE BY APROPOS. POWDER COATED (COLOUR TBC)
WITH 24mm DOUBLE GLAZING COMPRISING 4mm
TOUGHENED OUTER PANE 16mm ARGON FILLED CAVITY 4mm LOW E TOUGHENED INNER PANEL

## **GROUND FLOOR PLAN**



#### <u>PLAN VIEW</u>



SECTION A-A



<u>LEFT ELEVATION</u>



**FRONT ELEVATION** 



0 1 2 3 4 5 6 7 8 9 10

**METRES** 

DRAWN BY: B MACKEY

GREENSIDE HOUSE RICHMOND STREET ASHTON UNDER LYNE OL6 7ES

REVISION/ISSUE: FIRST ISSUE

PROJECT NAME AND ADDRESS:

PROPOSED ROOF GLAZING

MR & MRS LAWLEY 177 LEIGHTON ROAD KENTISH TOWN LONDON NW5 2RD

**DATE**: 19-05-2010

SCALE: 1:100 PAPER SIZE A1

**ORDER No:** 1823

TEL: 0161 342 8242 FAX: 0161 342 8249