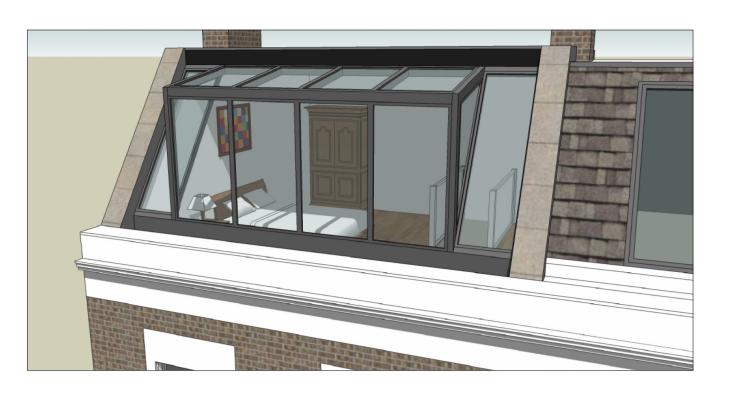

# AS PROPOSED

NEW ALUMINIUM AND GLASS STRUCTURE BY APROPOS. POWDER COATED (COLOUR TBC)
WITH 24mm DOUBLE GLAZING COMPRISING 4mm
TOUGHENED OUTER PANE 16mm ARGON FILLED CAVITY 4mm LOW E TOUGHENED INNER PANEL