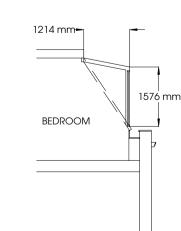

## AS EXISTING



#### **GROUND FLOOR PLAN**



#### <u>PLAN VIEW</u>



## **LEFT ELEVATION**



## **FRONT ELEVATION**



# AS PROPOSED



NEW ALUMINIUM AND GLASS STRUCTURE BY APROPOS. POWDER COATED (COLOUR TBC)
WITH 24mm DOUBLE GLAZING COMPRISING 4mm
TOUGHENED OUTER PANE 16mm ARGON FILLED CAVITY 4mm LOW E TOUGHENED INNER PANEL

## **GROUND FLOOR PLAN**



#### <u>PLAN VIEW</u>



SECTION A-A



<u>LEFT ELEVATION</u>



**FRONT ELEVATION** 



0 1 2 3 4 5 6 7 8 9 10

**METRES** 

DRAWN BY: B MACKEY

GREENSIDE HOUSE RICHMOND STREET ASHTON UNDER LYNE OL6 7ES

REVISION/ISSUE: FIRST ISSUE

PROJECT NAME AND ADDRESS:

PROPOSED ROOF GLAZING

MR & MRS LAWLEY 177 LEIGHTON ROAD KENTISH TOWN LONDON NW5 2RD

**DATE**: 19-05-2010

SCALE: 1:100 PAPER SIZE A1

**ORDER No:** 1823

TEL: 0161 342 8242 FAX: 0161 342 8249