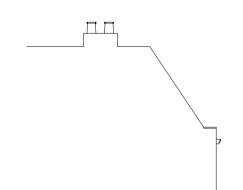

## AS EXISTING



#### **GROUND FLOOR PLAN**



#### <u>PLAN VIEW</u>



## **LEFT ELEVATION**



## **FRONT ELEVATION**



# AS PROPOSED



NEW ALUMINIUM AND GLASS STRUCTURE BY APROPOS. POWDER COATED (COLOUR TBC)
WITH 24mm DOUBLE GLAZING COMPRISING 4mm
TOUGHENED OUTER PANE 16mm ARGON FILLED CAVITY 4mm LOW E TOUGHENED INNER PANEL

## **GROUND FLOOR PLAN**



#### <u>PLAN VIEW</u>



SECTION A-A



<u>LEFT ELEVATION</u>



**FRONT ELEVATION** 



0 1 2 3 4 5 6 7 8 9 10

**METRES** 

DRAWN BY: B MACKEY

GREENSIDE HOUSE RICHMOND STREET ASHTON UNDER LYNE OL6 7ES

REVISION/ISSUE: FIRST ISSUE

PROJECT NAME AND ADDRESS:

PROPOSED ROOF GLAZING

MR & MRS LAWLEY 177 LEIGHTON ROAD KENTISH TOWN LONDON NW5 2RD

**DATE**: 19-05-2010

SCALE: 1:100 PAPER SIZE A1

**ORDER No:** 1823

TEL: 0161 342 8242 FAX: 0161 342 8249