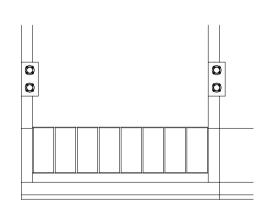

# AS PROPOSED

NEW ALUMINIUM AND GLASS STRUCTURE BY APROPOS. POWDER COATED (COLOUR TBC)
WITH 24mm DOUBLE GLAZING COMPRISING 4mm
TOUGHENED OUTER PANE 16mm ARGON FILLED CAVITY 4mm LOW E TOUGHENED INNER PANEL