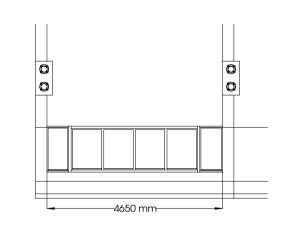

# AS PROPOSED

NEW ALUMINIUM AND GLASS STRUCTURE BY APROPOS. POWDER COATED (COLOUR TBC)
WITH 24mm DOUBLE GLAZING COMPRISING 4mm
TOUGHENED OUTER PANE 16mm ARGON FILLED CAVITY 4mm LOW E TOUGHENED INNER PANEL