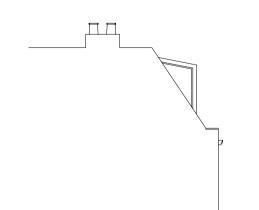

# AS PROPOSED

NEW ALUMINIUM AND GLASS STRUCTURE BY APROPOS. POWDER COATED (COLOUR TBC)
WITH 24mm DOUBLE GLAZING COMPRISING 4mm
TOUGHENED OUTER PANE 16mm ARGON FILLED CAVITY 4mm LOW E TOUGHENED INNER PANEL

## **GROUND FLOOR PLAN**

#### <u>PLAN VIEW</u>

SECTION A-A

<u>LEFT ELEVATION</u>

**FRONT ELEVATION** 

0 1 2 3 4 5 6 7 8 9 10

**METRES** 

DRAWN BY: B MACKEY

GREENSIDE HOUSE RICHMOND STREET ASHTON UNDER LYNE OL6 7ES