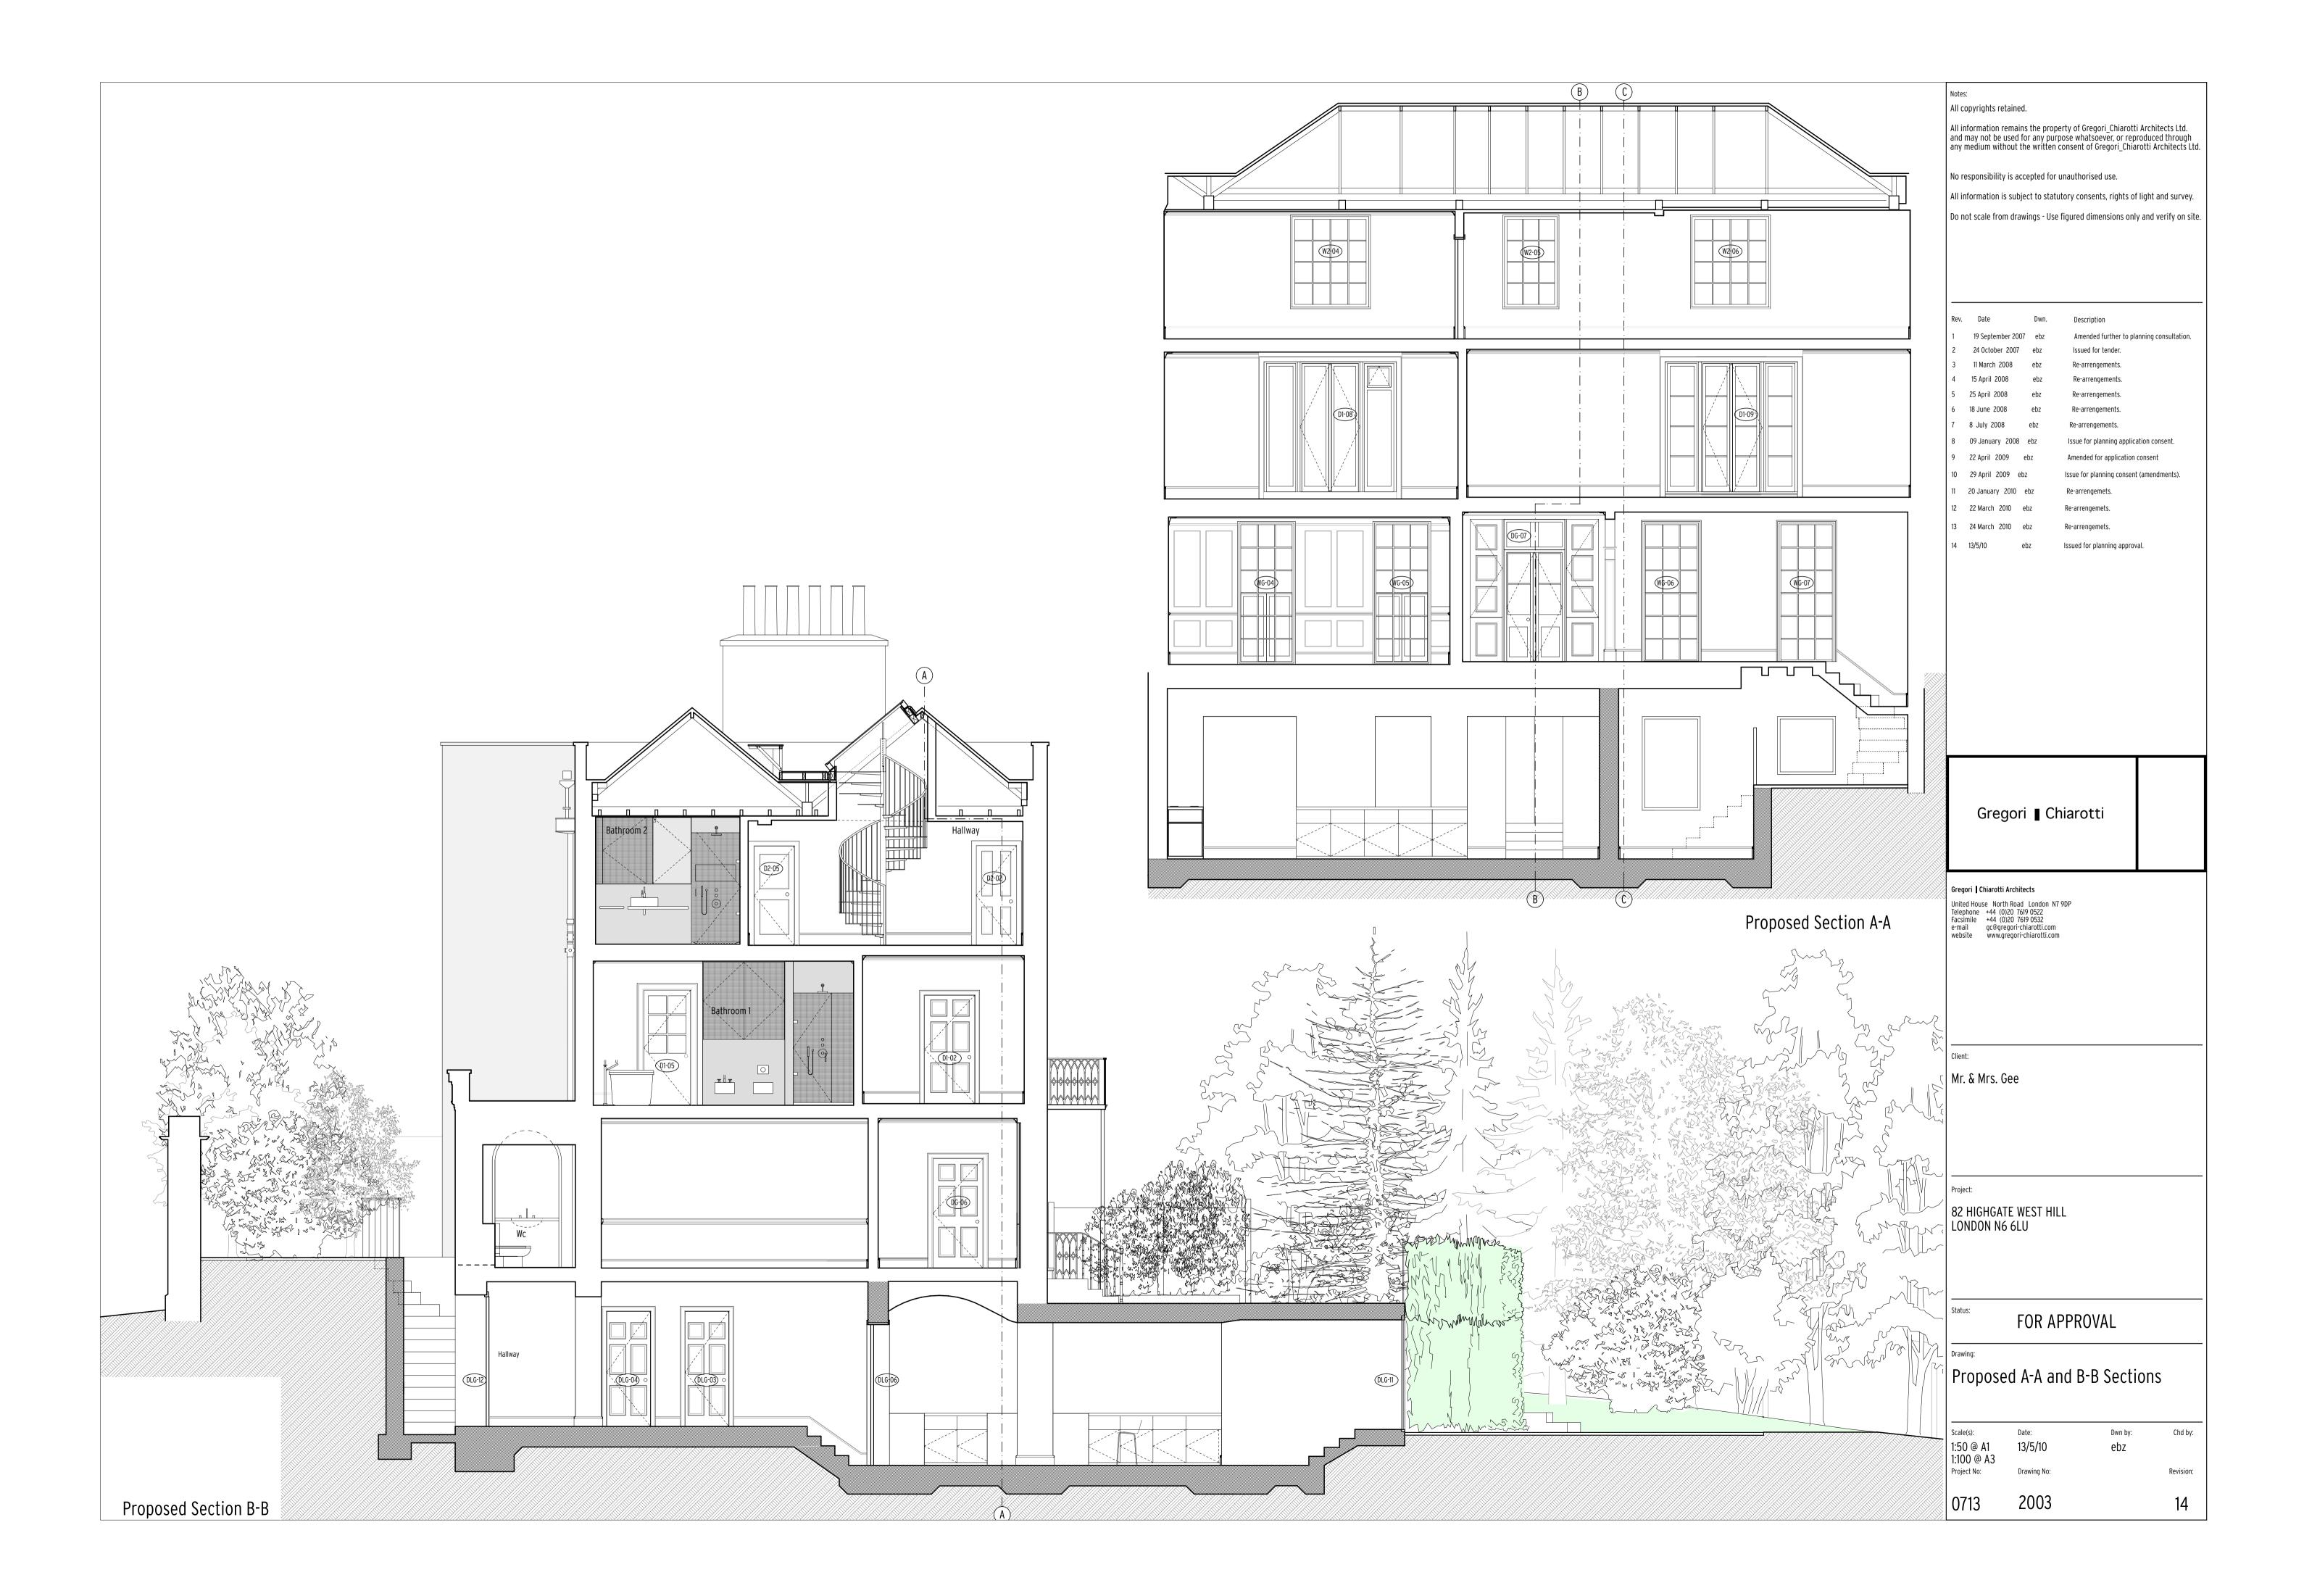

| ·'                                                                                                                                    | 161046                                                                                                                                                                                                                                         |                                                                         |                                                                                           |                  | ر ام               |                       | oroduce<br>arotti Ar |                      |
|--------------------------------------------------------------------------------------------------------------------------------------