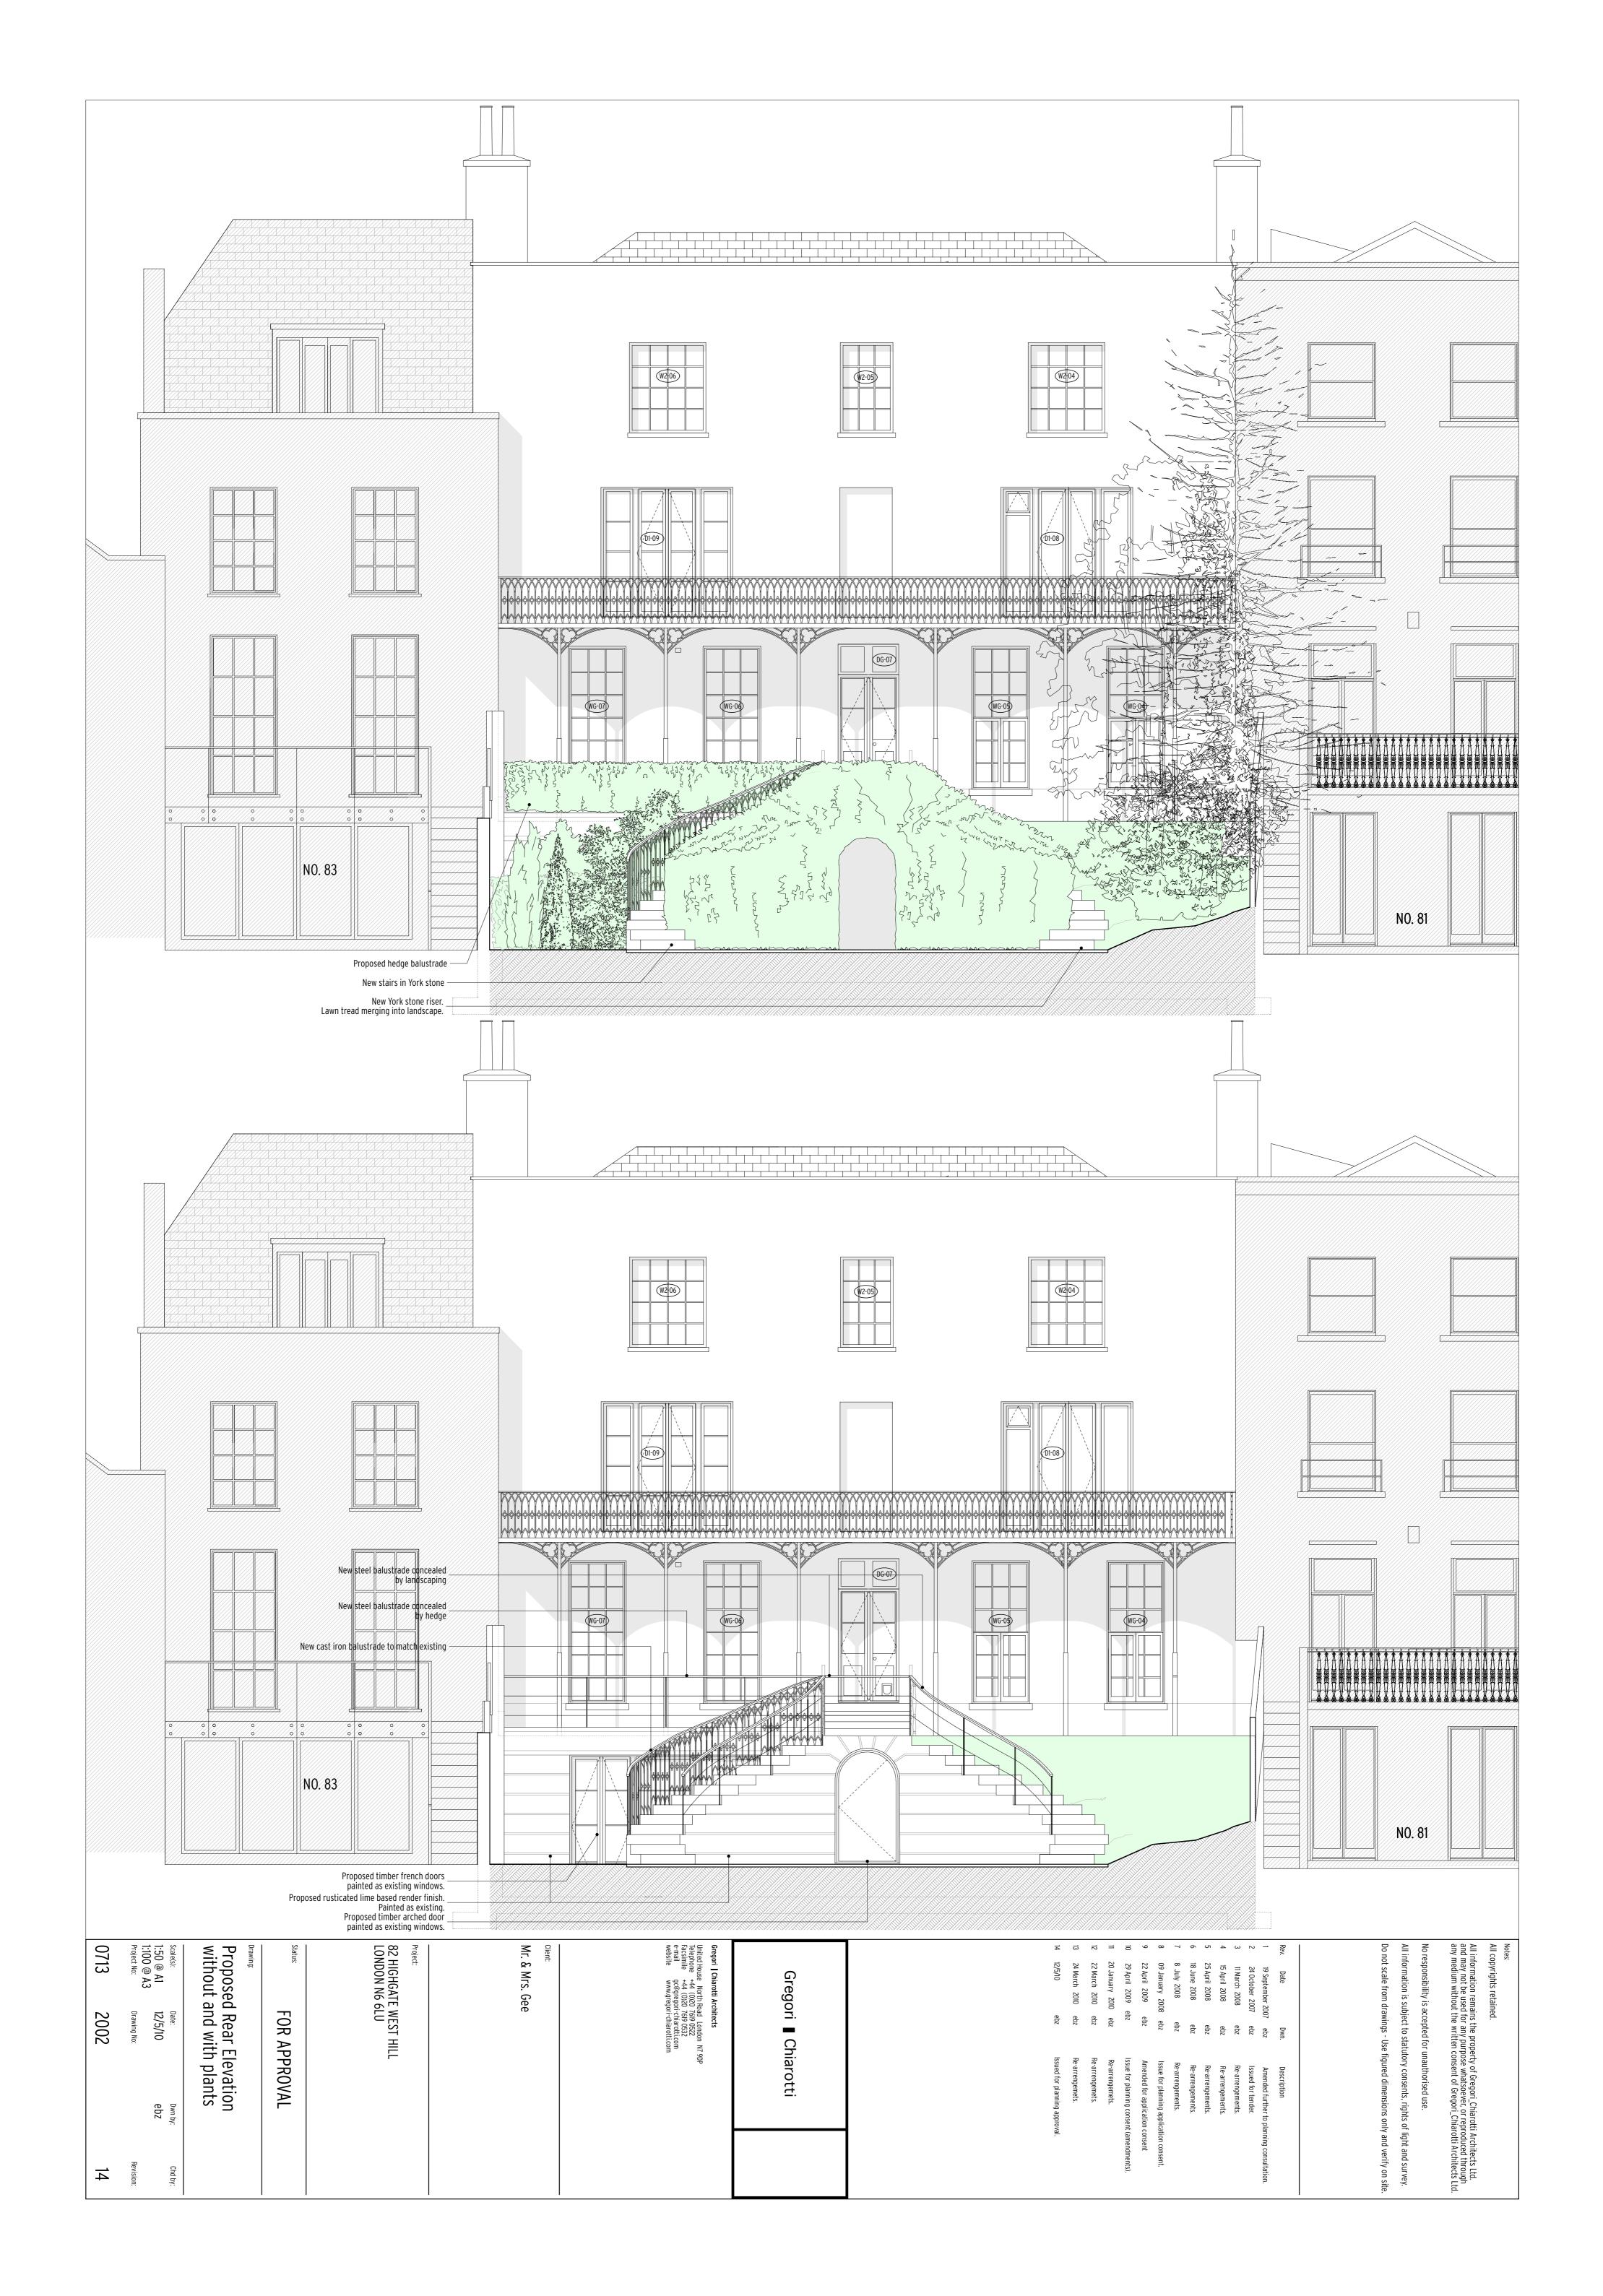

| ·'                                                                                                                                    | 161046                                                                                                                                                                                                                                         |                                                                         |                                                                                           |                  | ر ام               |                       | oroduce<br>arotti Ar |                      |
|------------------------------------------------------------------------------------------------------------------------------------