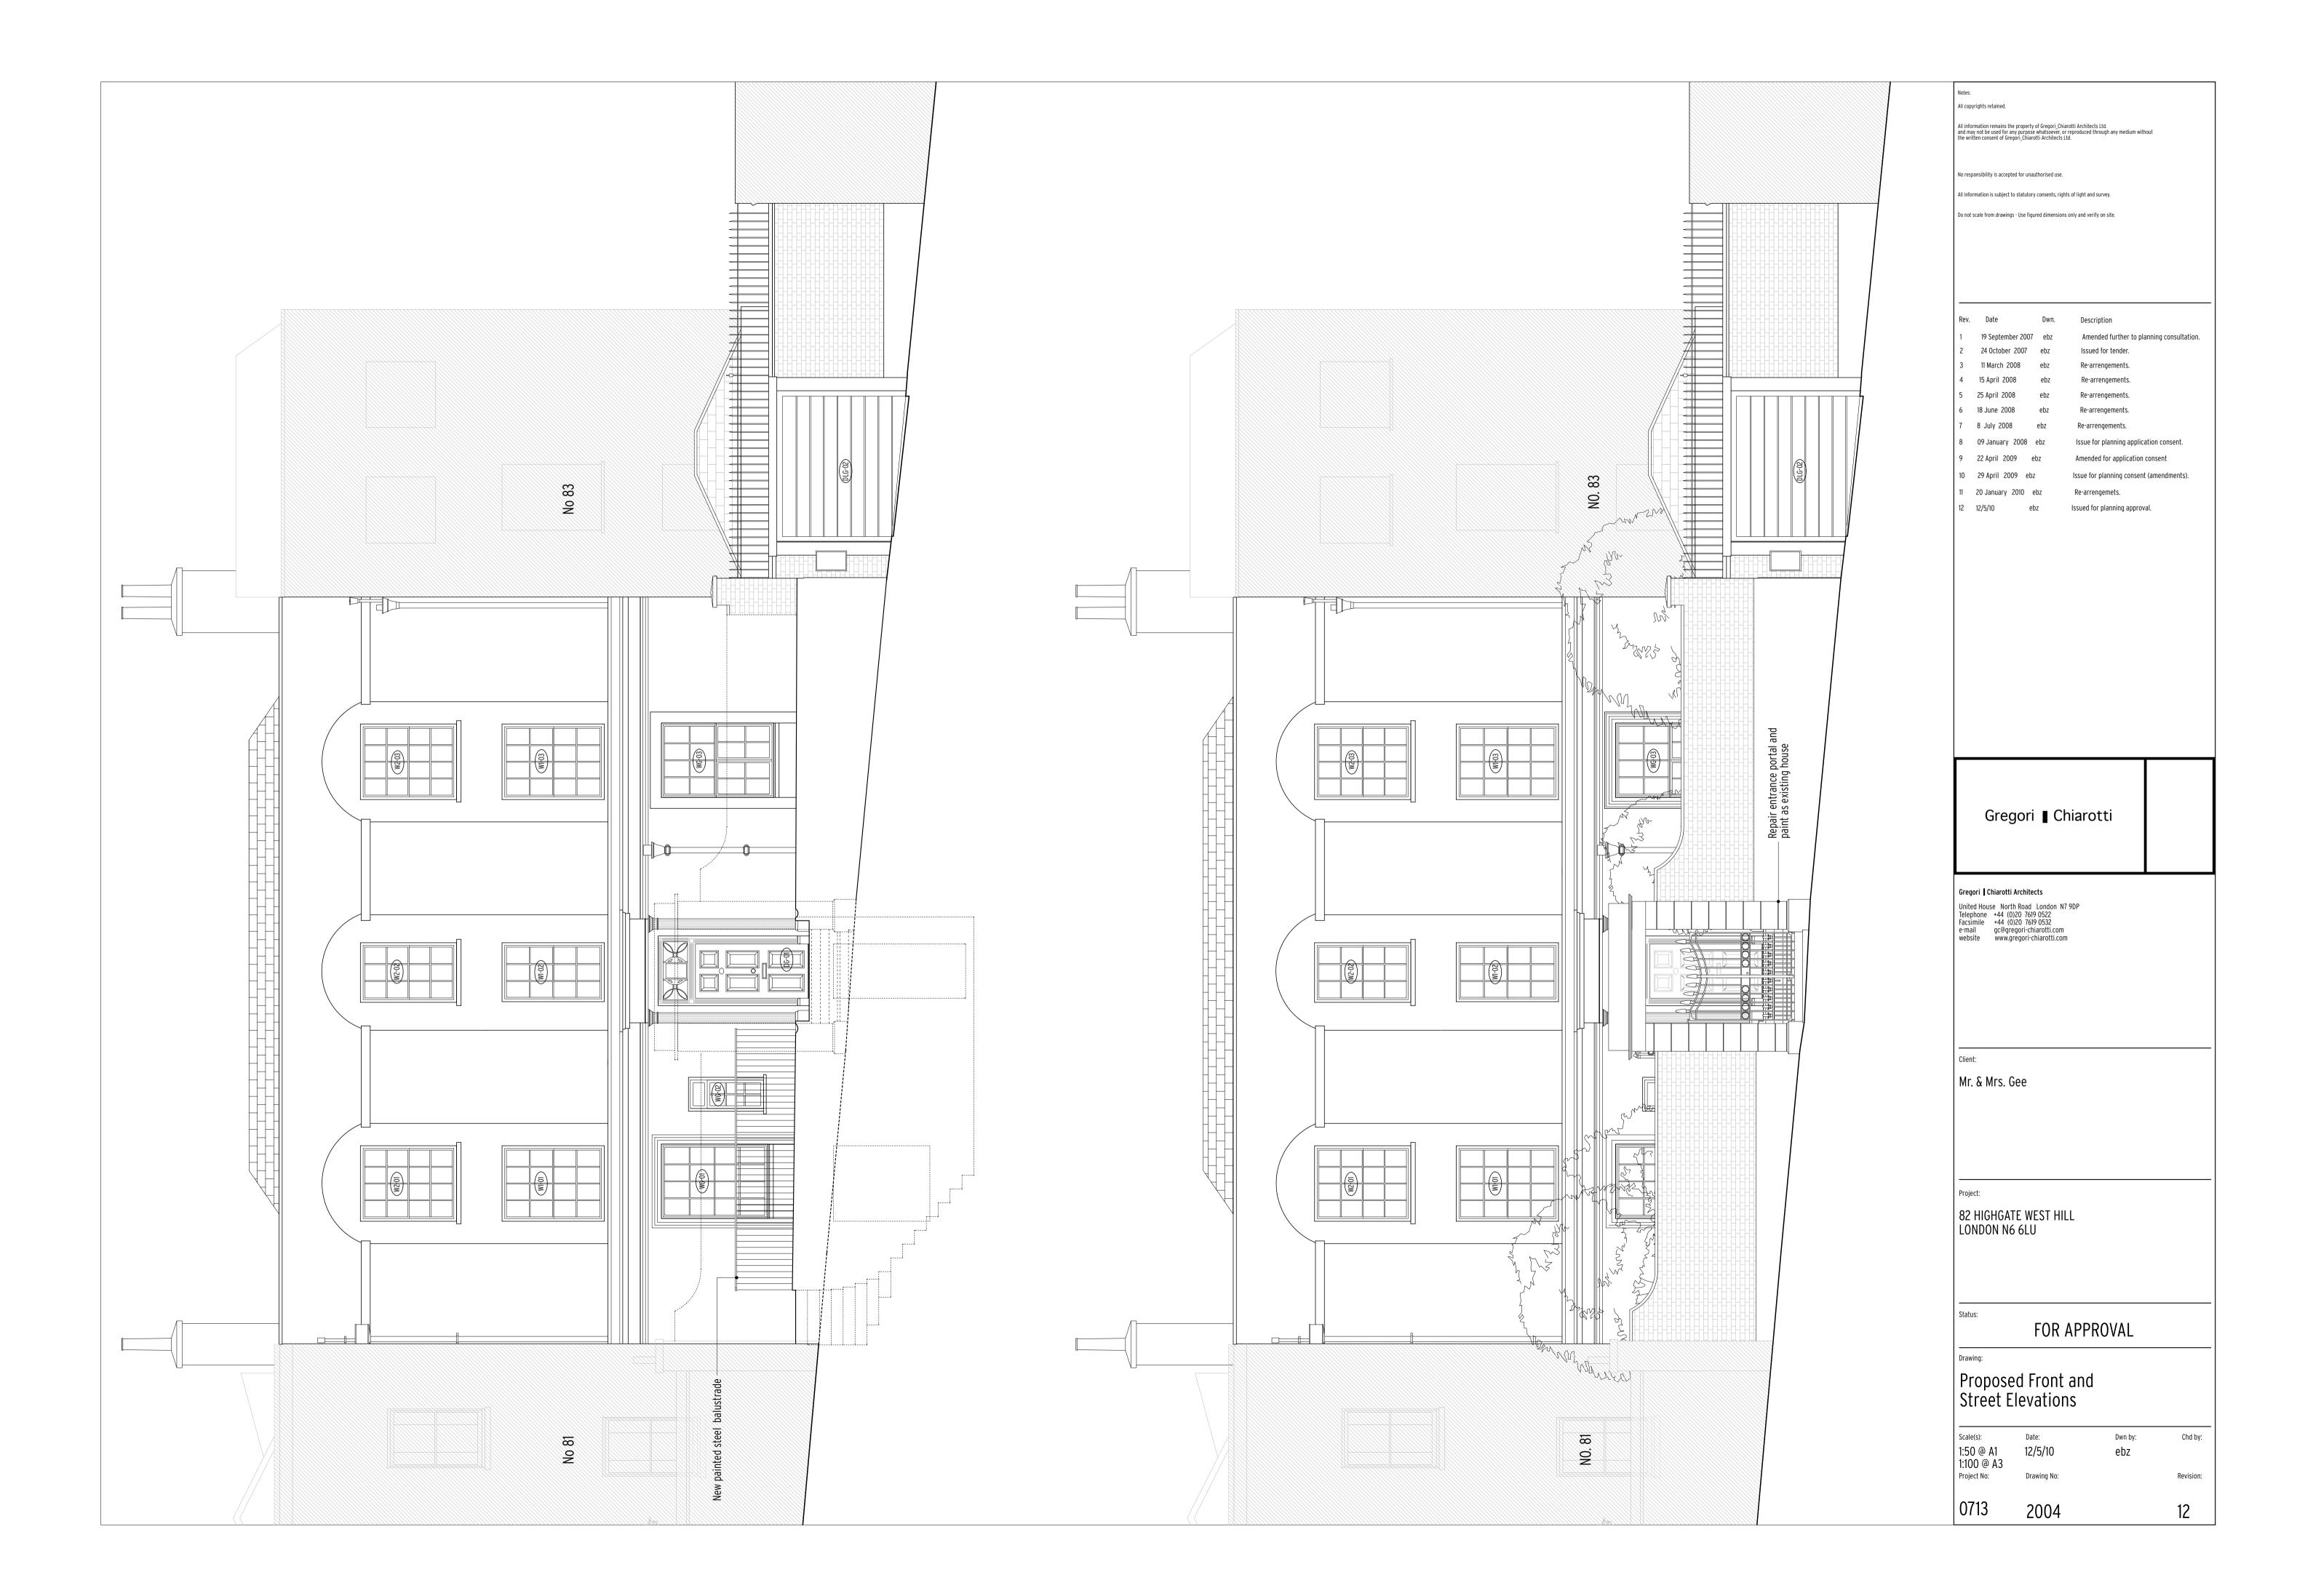

| ·'                                                                                                                                    | 161046                                                                                                                                                                                                                                         |                                                                         |                                                                                           |                  | ر ام               |                       | oroduce<br>arotti Ar |                      |
|---------------------------------------------------------------------------------------------------------------------------------------|