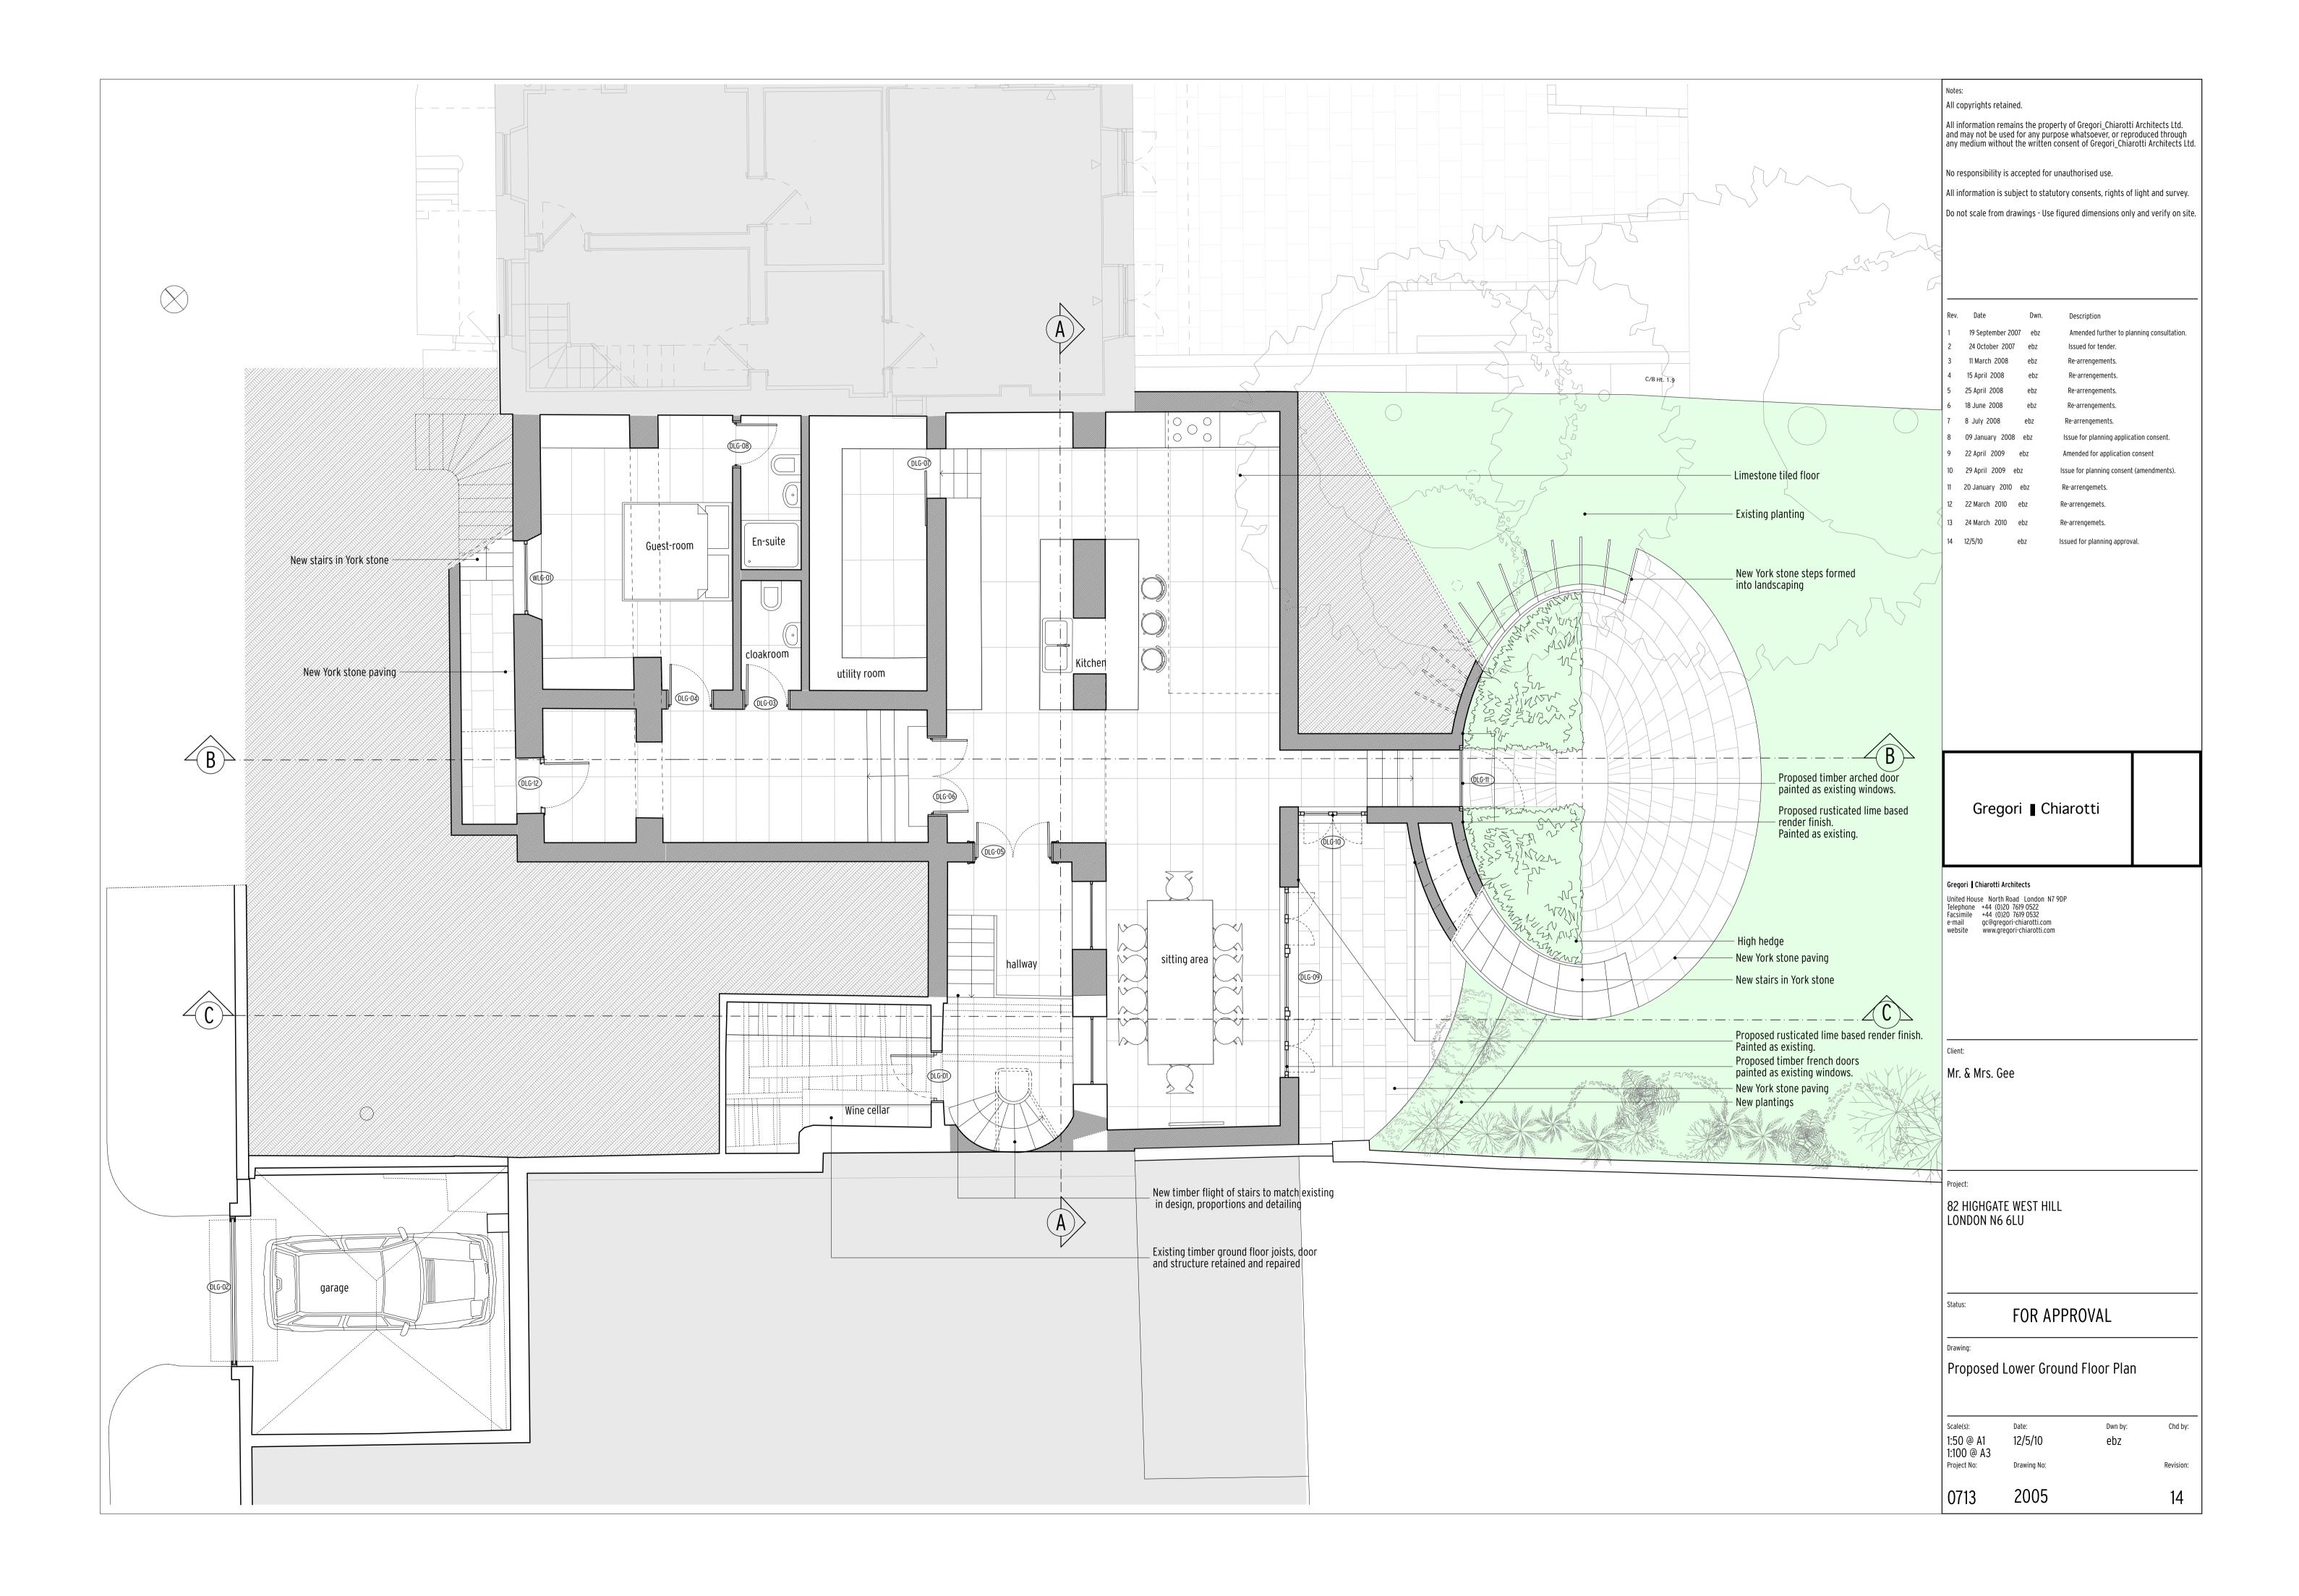

| ·'                                                                                                                                    | 161046                                                                                                                                                                                                                                         |                                                                         |                                                                                           |                  | ر ام               |                       | oroduce<br>arotti Ar |                      |
|---------------------------------------------------------------------------------------------------------------------------------------|--