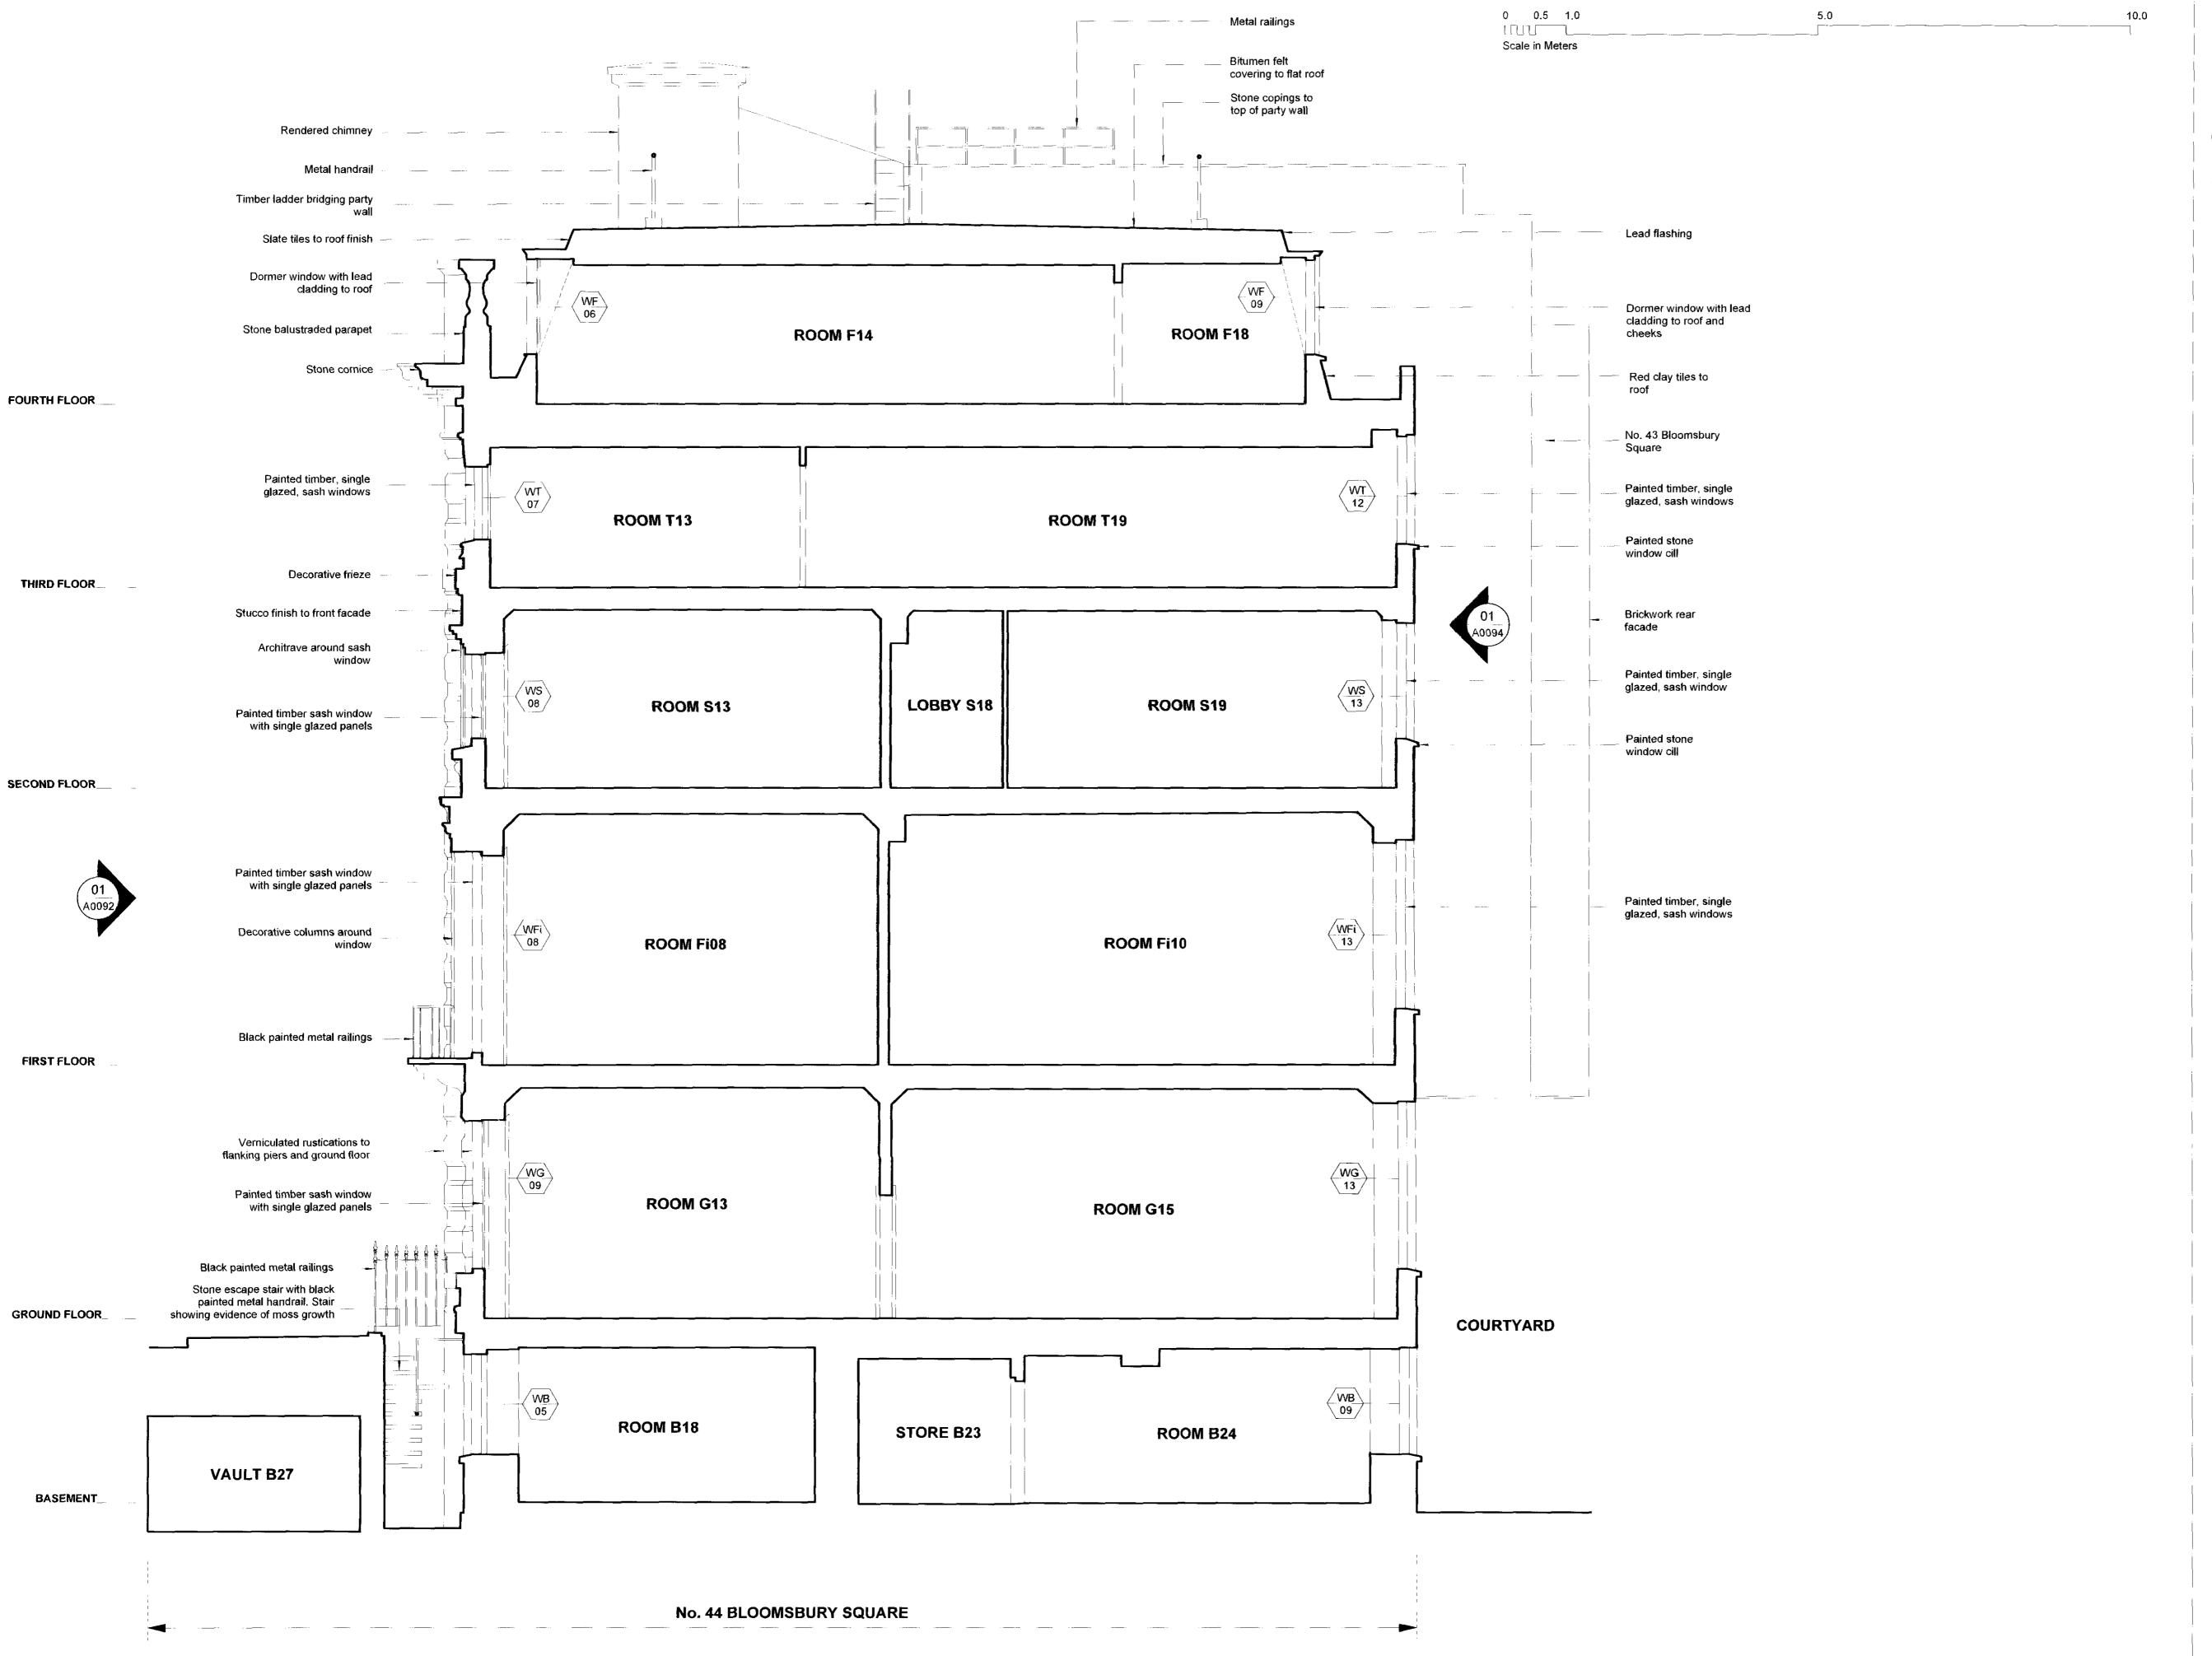

Notes
Converight remains t

Copyright remains the property of Canaway Fleming Architects and this drawing is not to be used for any purposes without the express permission of the Architect. No implied License is given for its use.

Do not scale from this drawing. All dimensions should be checked on site for accuracy.

KEY:

/WB\

Window reference: (Level:No)

Revisions

CANAWAY FLEMING ARCHITECTS

Canaway Fleming Architects Ltd
The Dutch House
307-308 High Holbom
London WC1V 7LL

T: 020 7430 2262
F: 020 7430 2274
F: maithox@canawayfleming.com

F: 020 7430 2274
E: maifbox@canawayfleming.com

Holborn Links Limited

Holborn Links Limited.

43-45 Bloomsbury Square.

Drawing Title

Existing Section B-B

1:50 @ A1

April 2010 Scale

© Convright Canaway Fleming Architects Ltd

© Copyright Canaway Fleming Architects Ltd.

Project Origin No. Revisio

059 A 0089 Status PLANNING Drawn LH MC