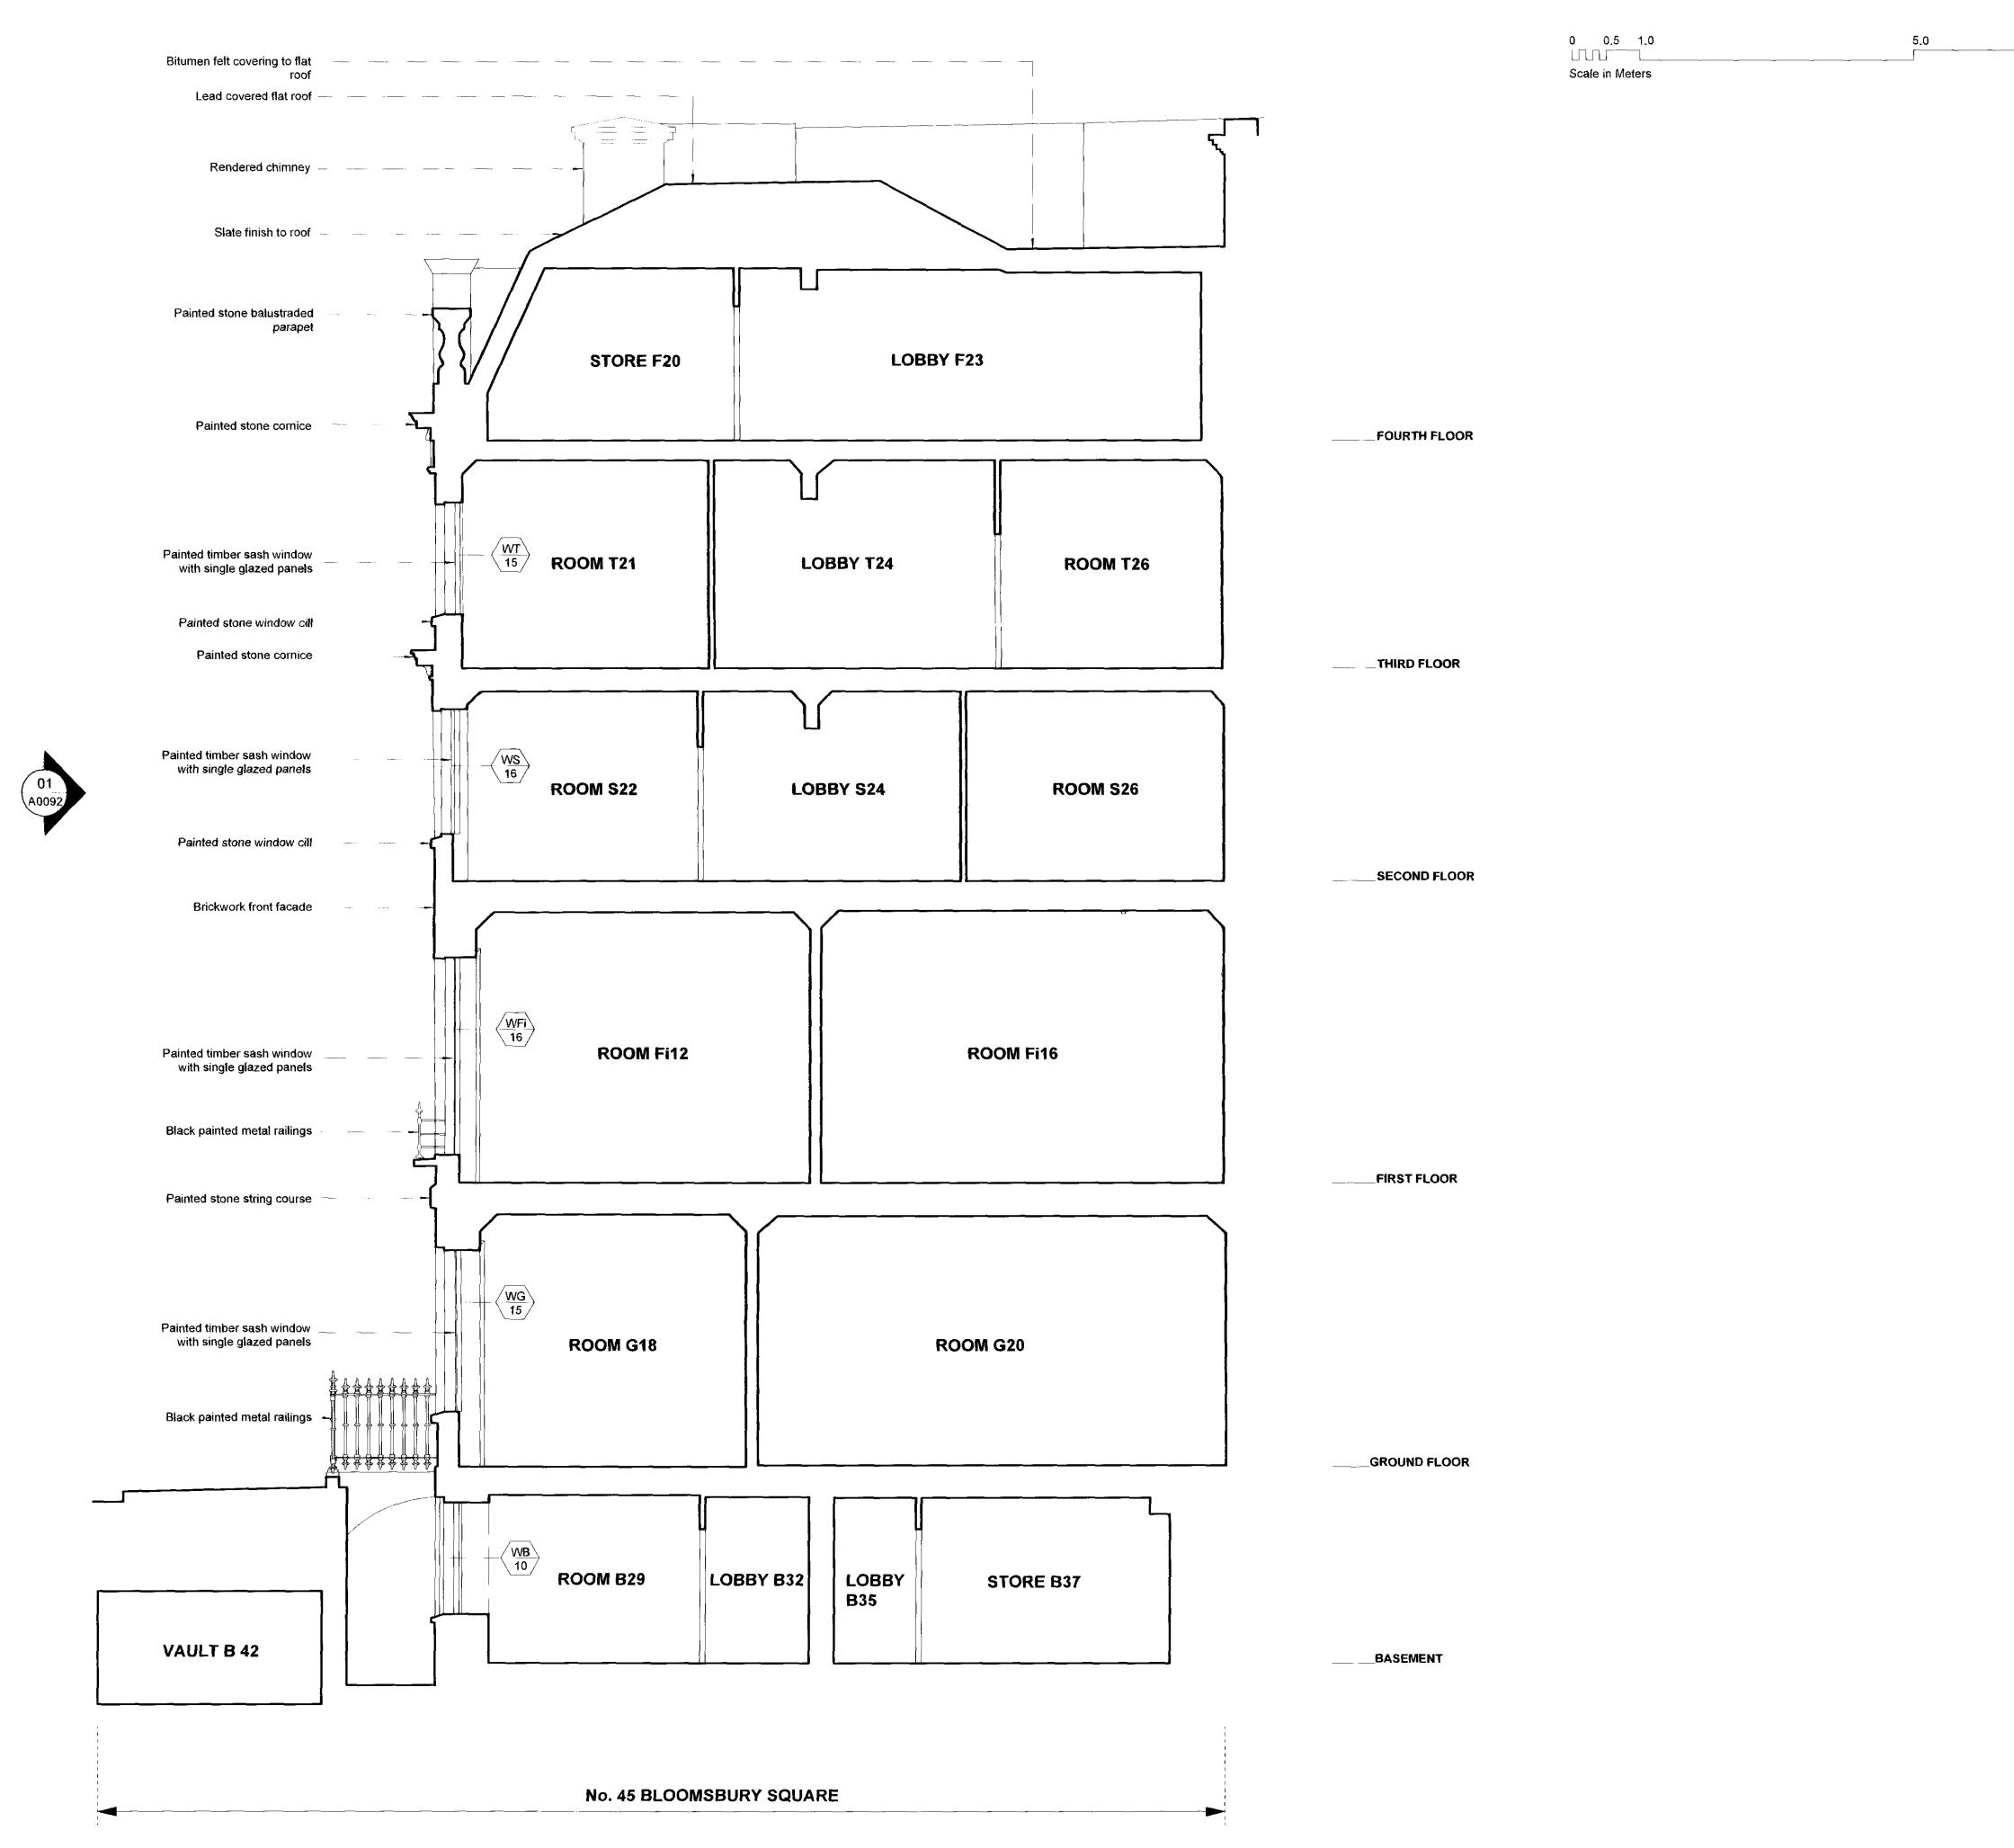

Copyright remains the property of Canaway Fleming Architects and this drawing is not to be used for any purposes without the express permission of the Architect. No implied License is given for its use.

Do not scale from this drawing. All dimensions should be checked on site for accuracy.

10.0

Window reference: (Level:No)

CANAWAY FLEMING ARCHITECTS

Canaway Fleming Architects Ltd The Dutch House 307-308 High Holborn London WC1V 7LL

T: 020 7430 2262 F: 020 7430 2274 E: mailbox@canawayfleming.com

Holborn Links Limited. Client

43-45 Bloomsbury Square. Project

Existing Section A-A Drawing Title

April 2010 Scale

1:50 @ A1

PLANNING