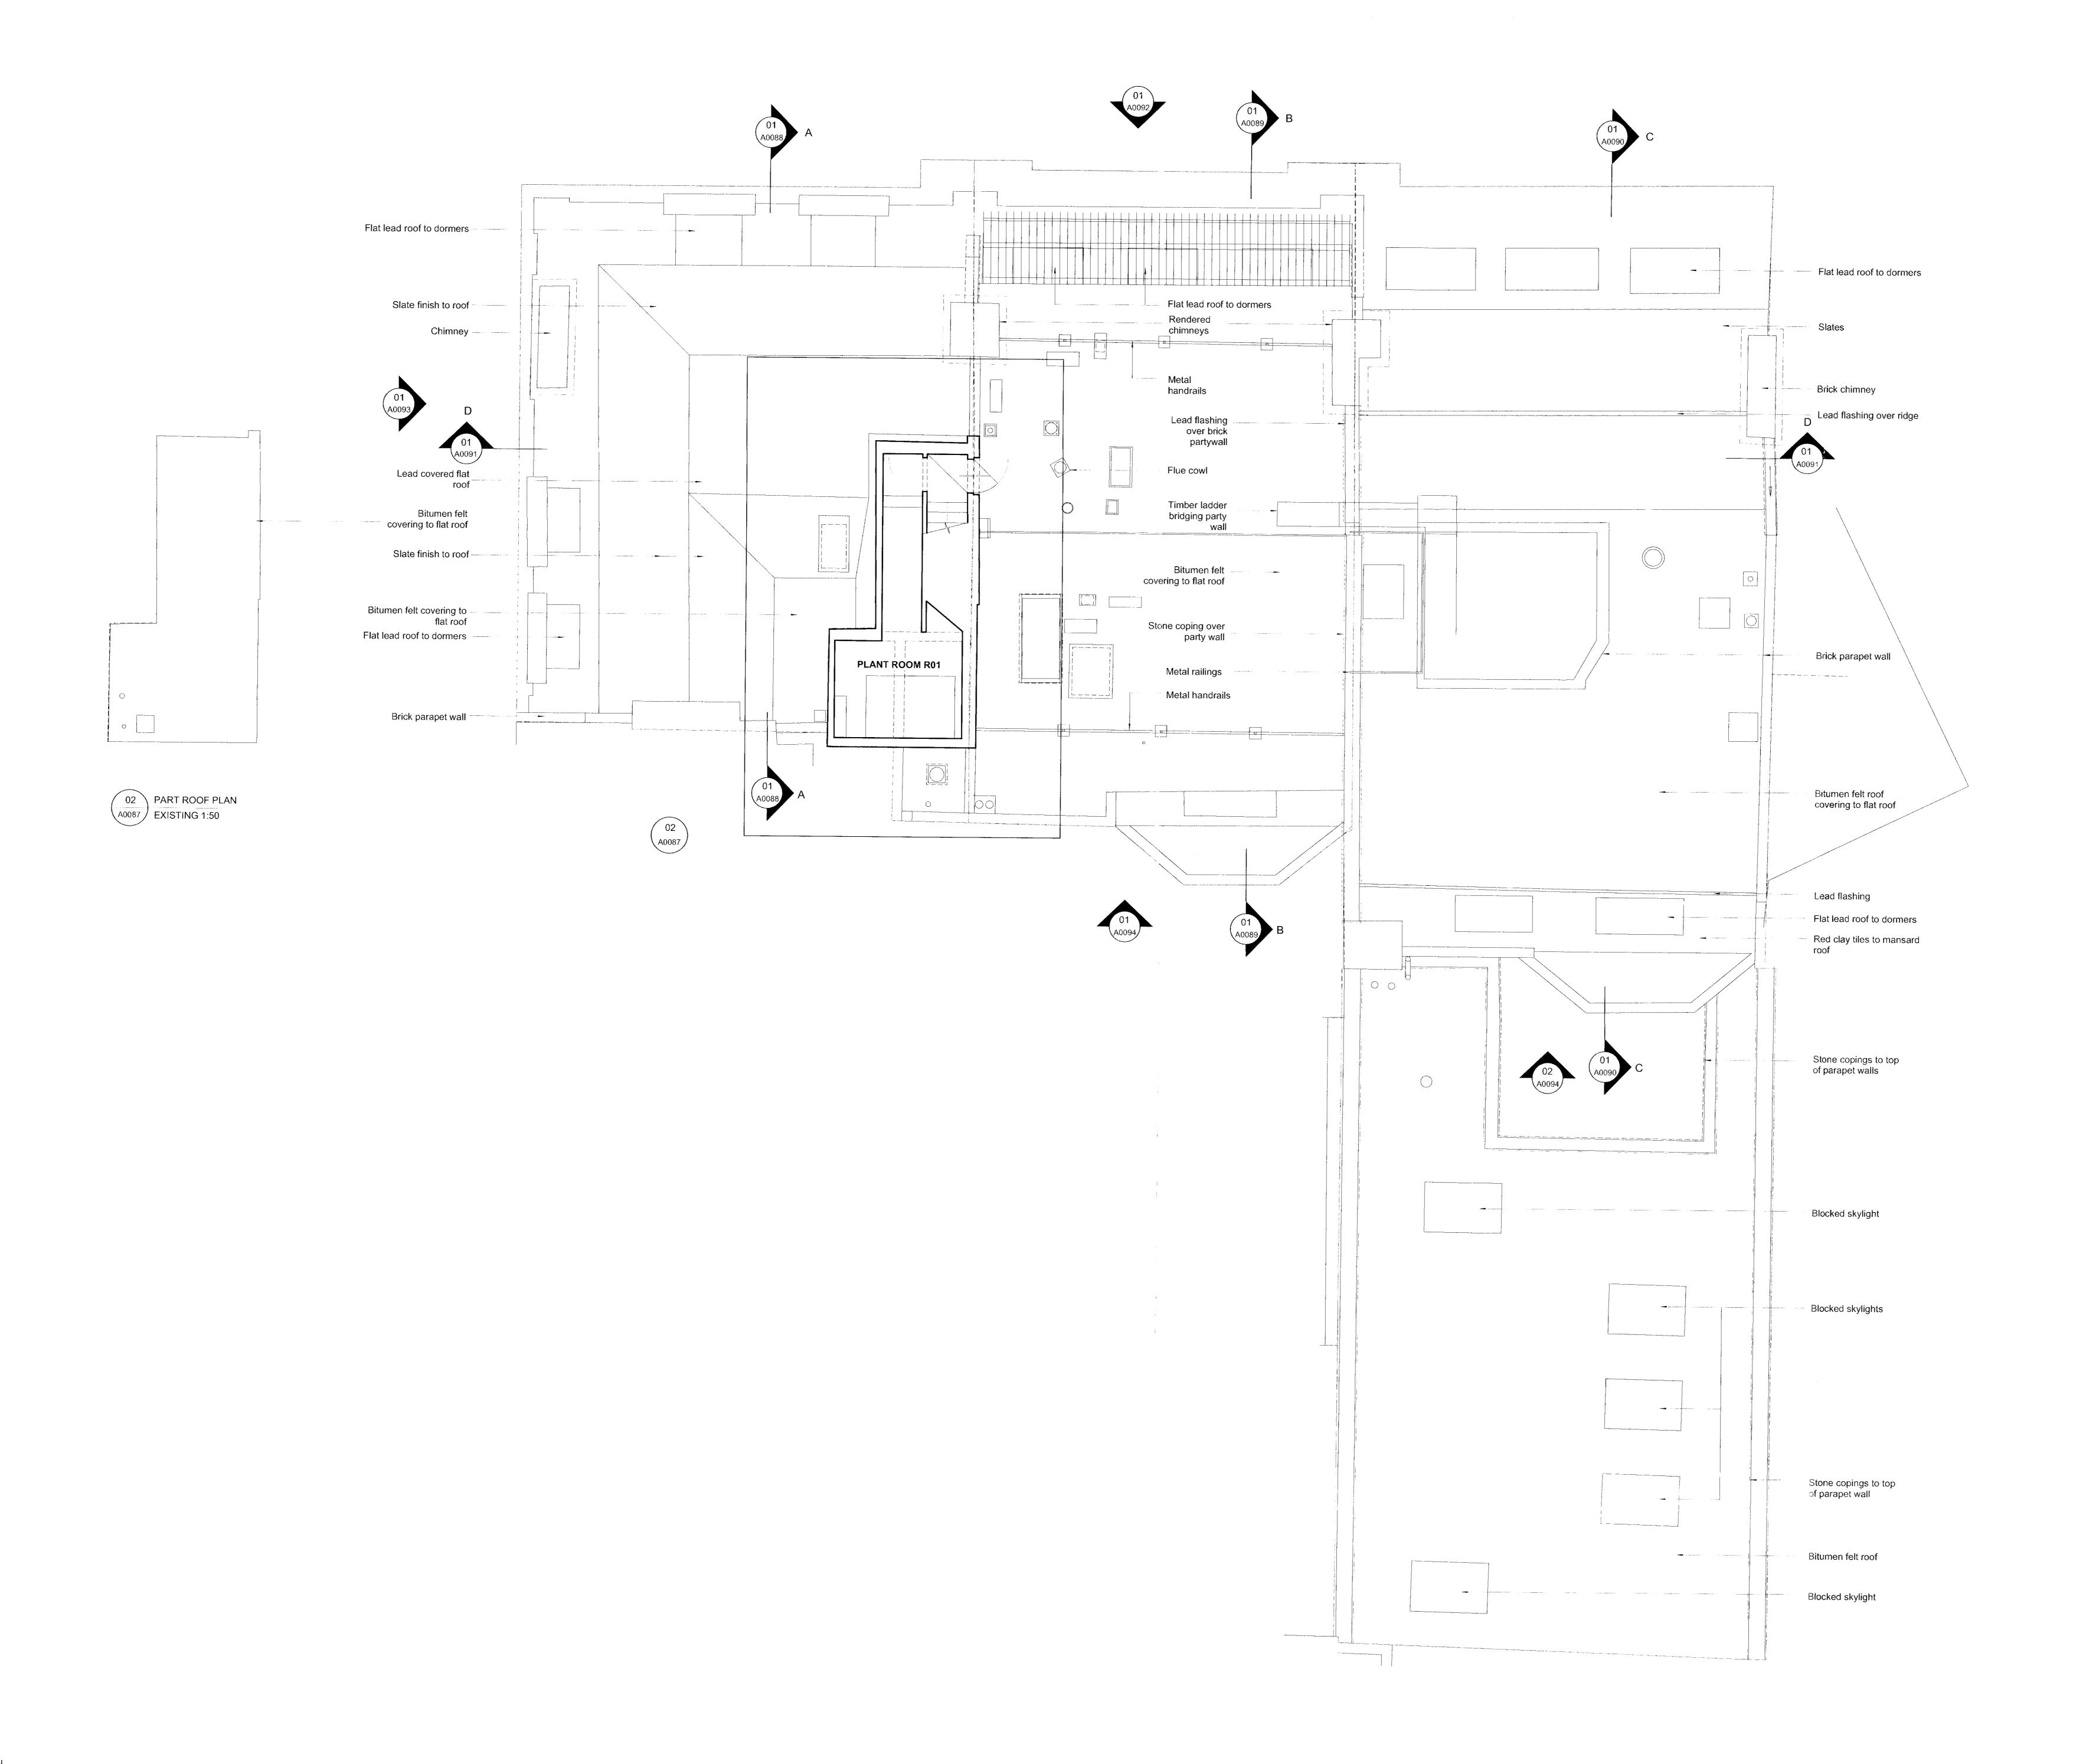

Holborn Links Limited.

Project 43-45 Bloomsbury Square, London.

wing Title Existing Roof Plan

Date April 2010 Scale 1:50 @ A0

Project Origin No. Revision

059 A 0087 
Status Drawn Checked