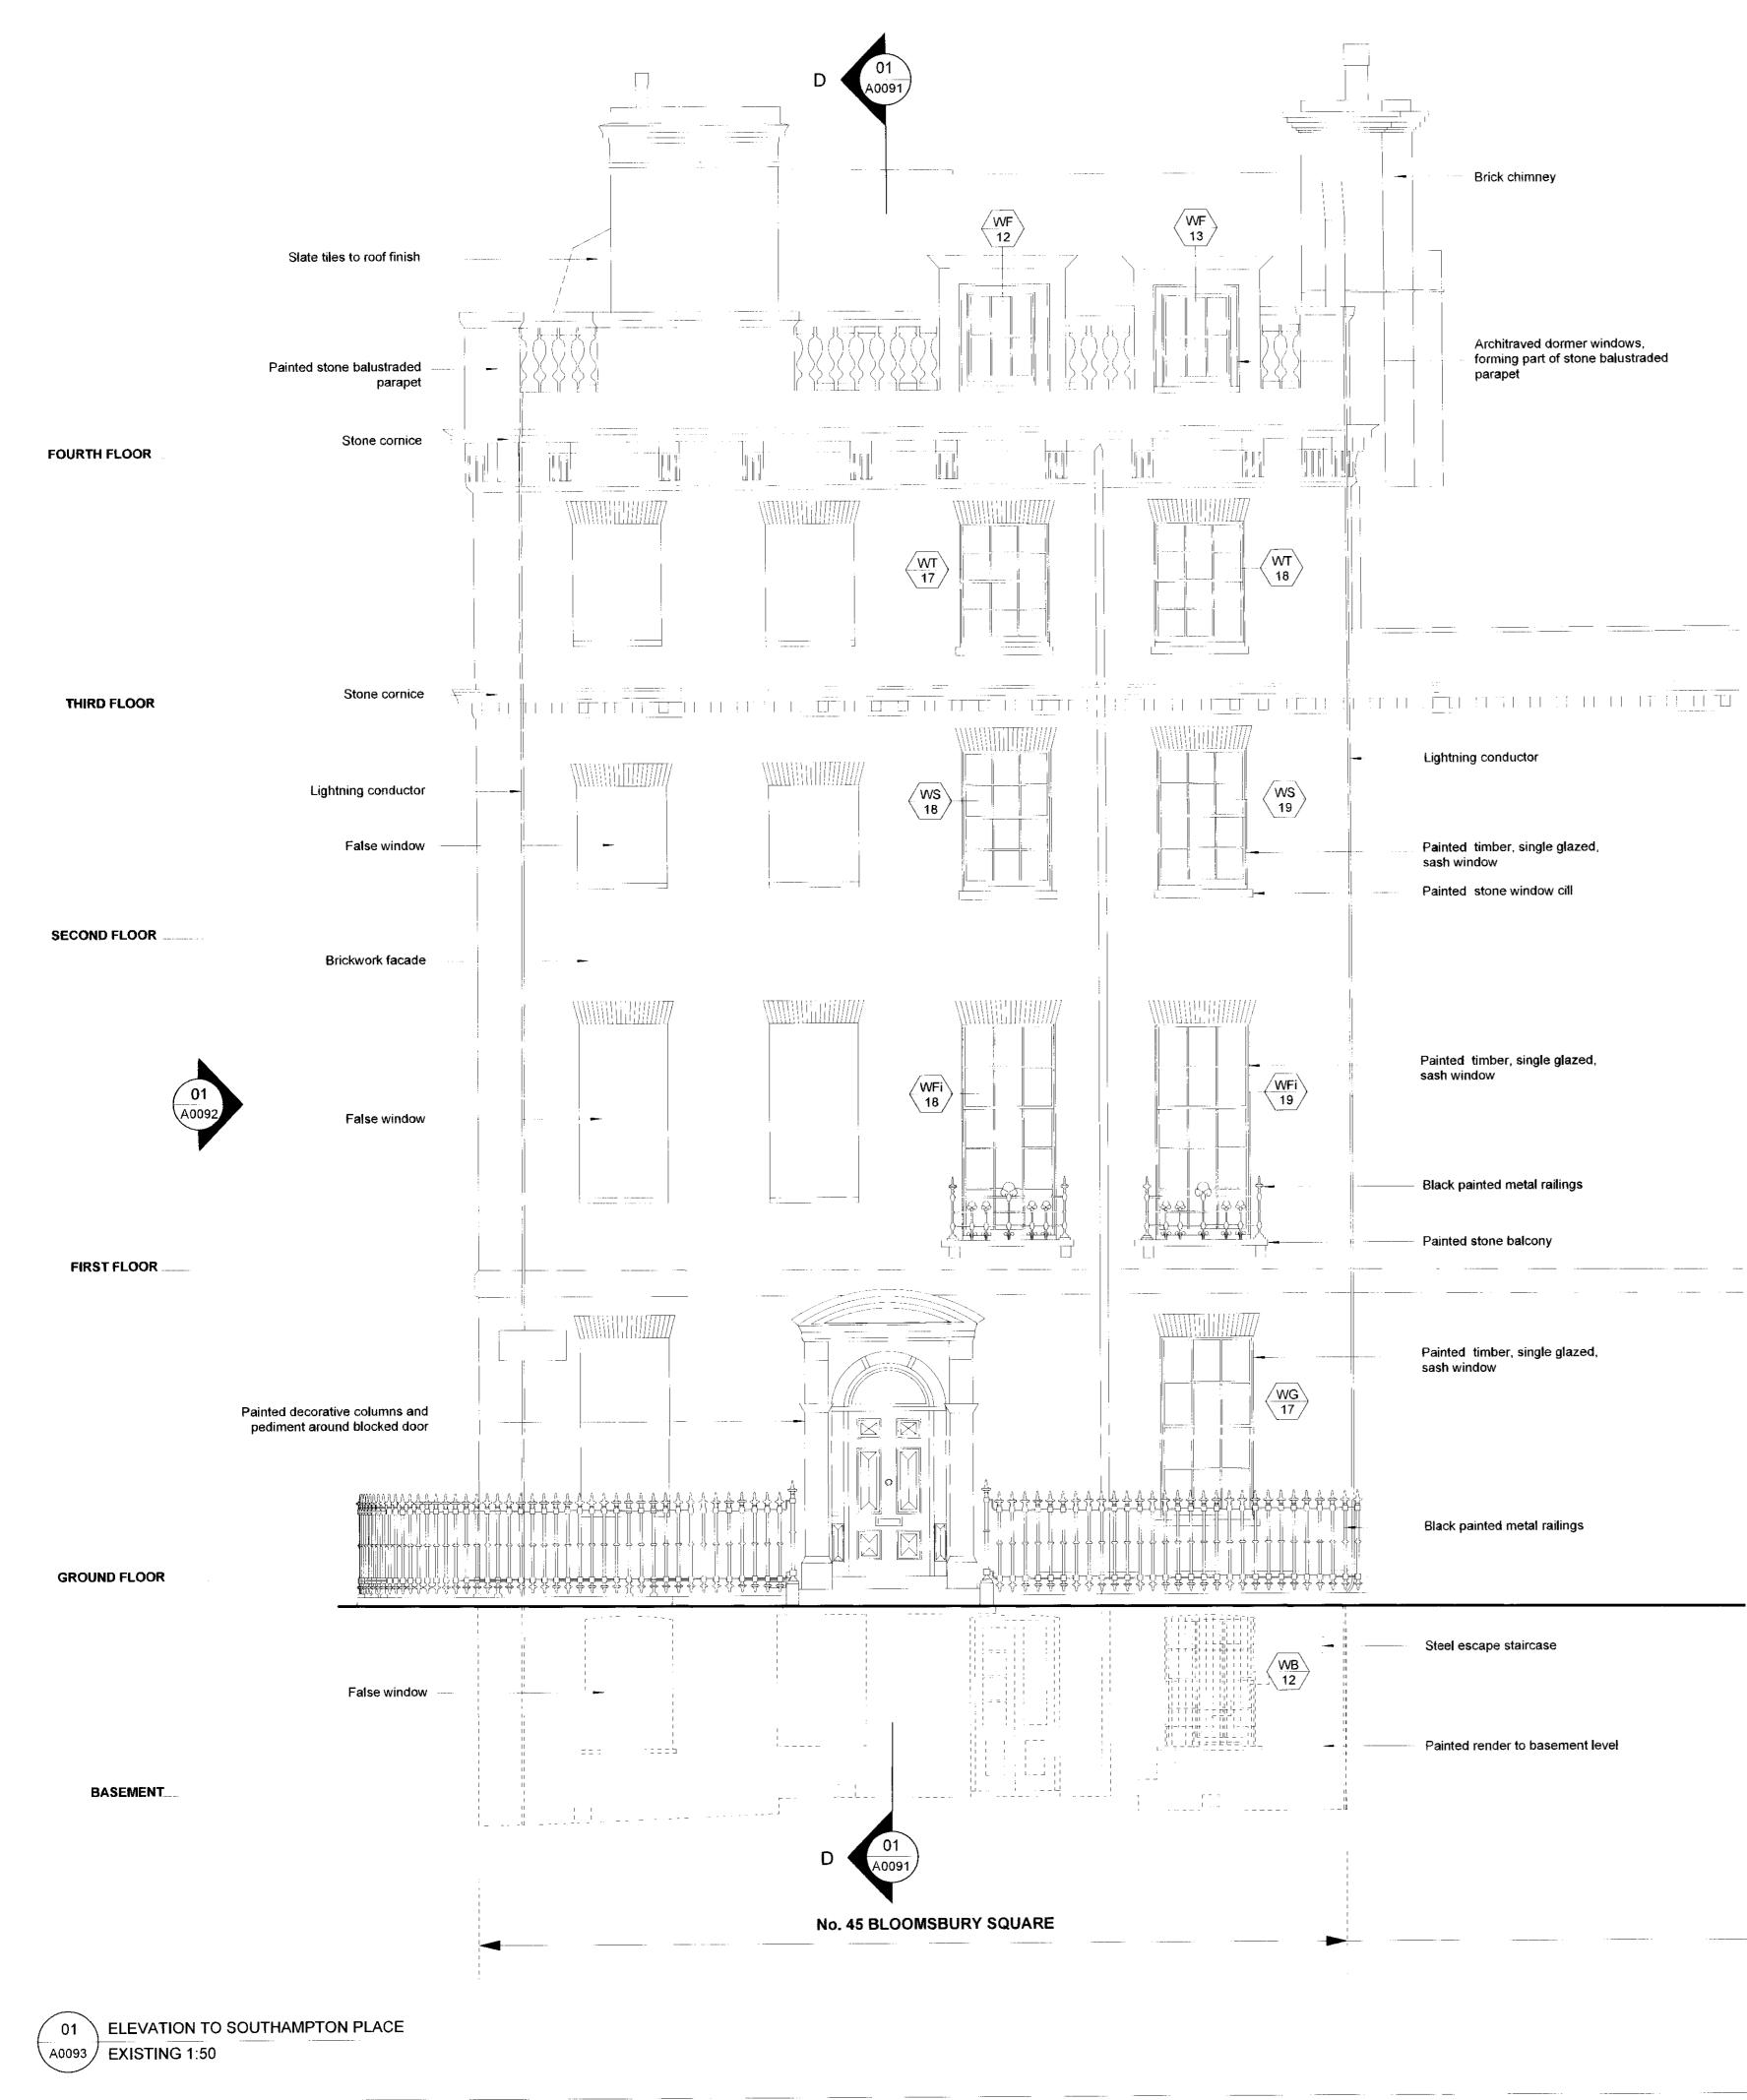

# KEY:

Window reference: (Level:No)

 Project

 43-45 Bloomsbury Square.

 Drawing Title

 Existing Elevation to Southamton Place

 Date
 April 2010 Scale