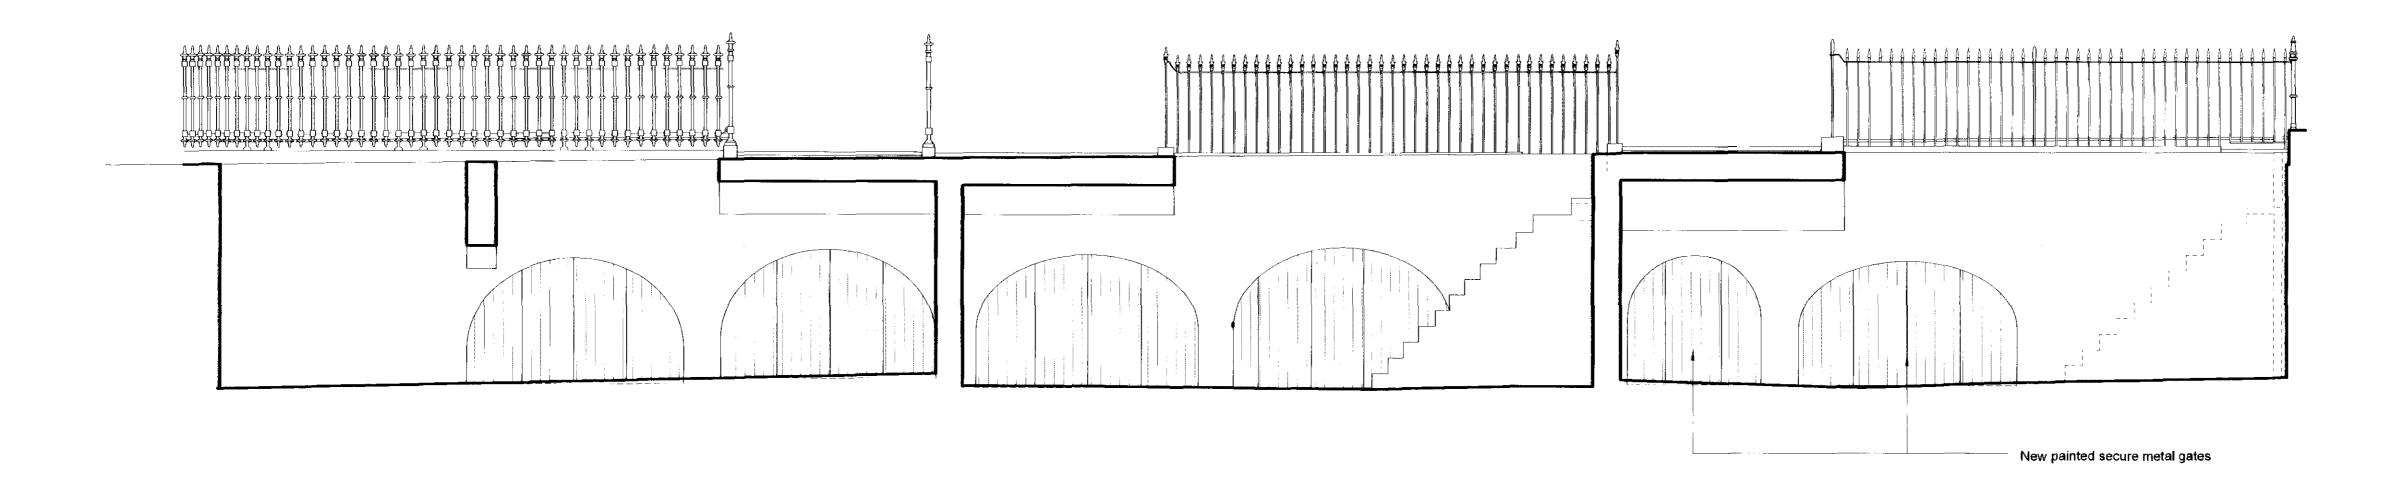

43-45 Bloomsbury Square.

Proposed Basement Elevation

© Copyright Canaway Fleming Architects Ltd. PLANNING LH