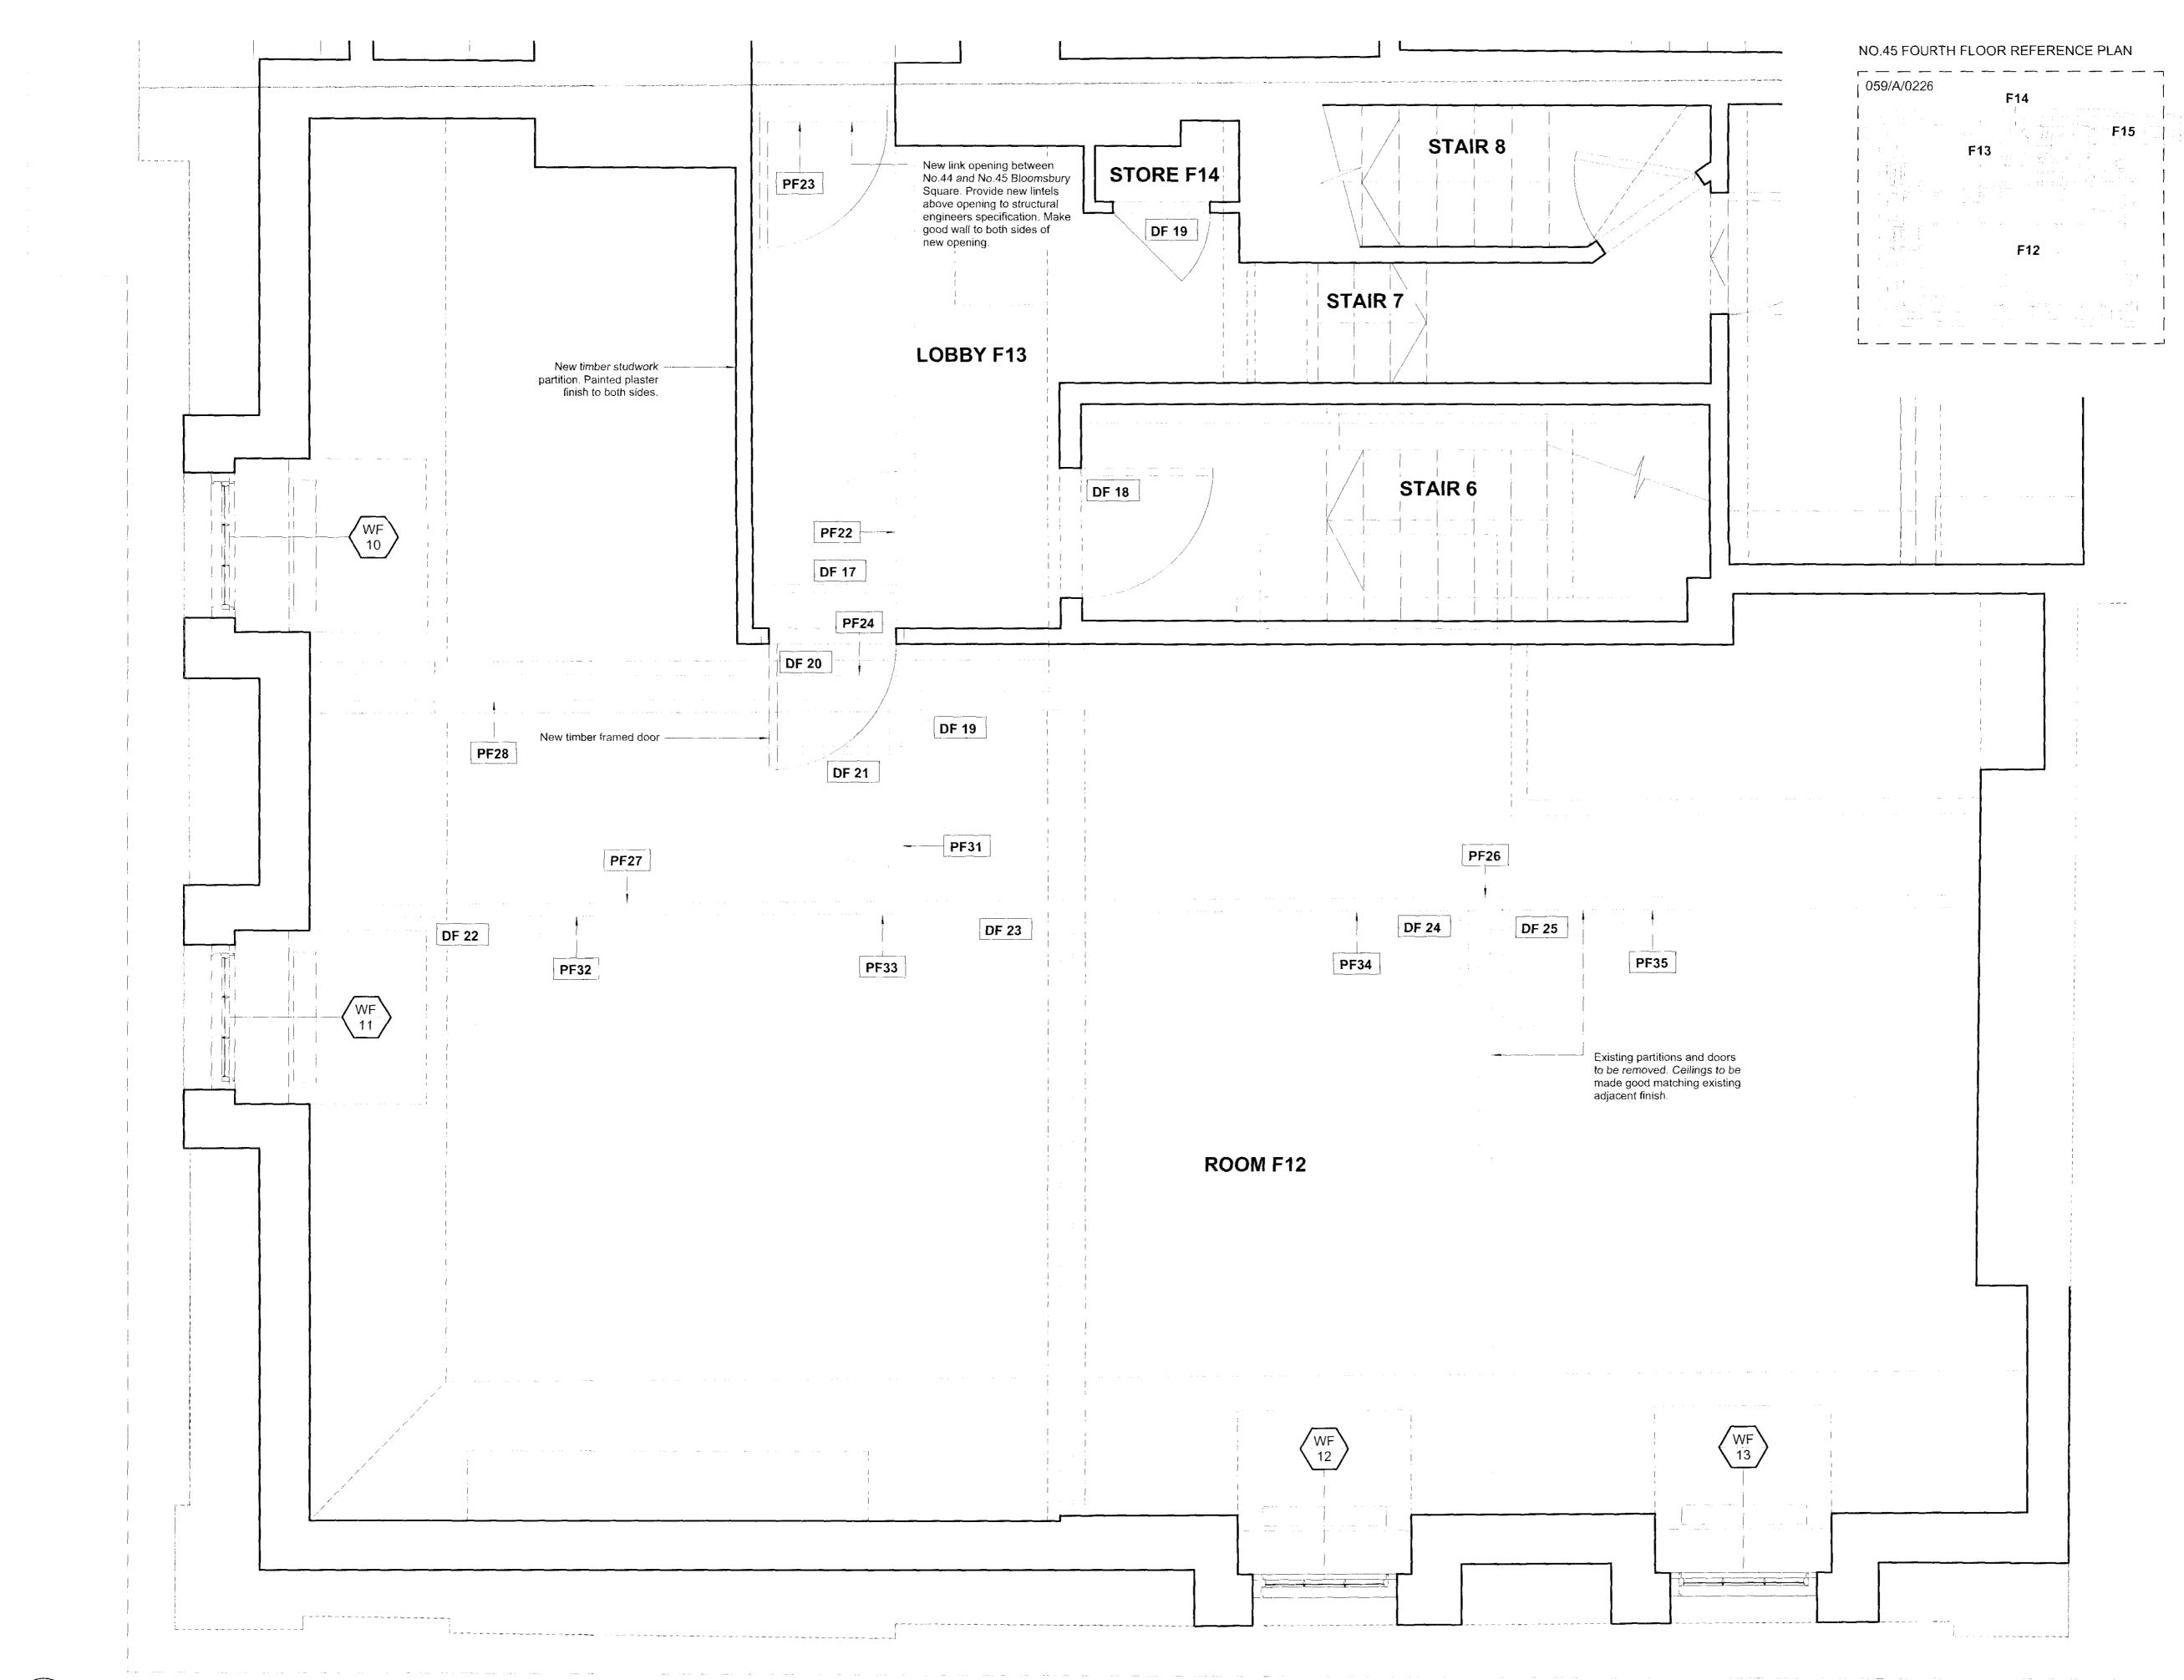

NO.45 FOURTH FLOOR PLAN <u>\_01</u> A0226 PROPOSED 1:20

Notes

Copyright remains the property of Canaway Fleming Architects and this drawing is not to be used for any purposes without the express permission of the Architect. No implied License is given for its use.

Do not scale from this drawing. All dimensions should be checked on site for accuracy.

KEY:

Window reference: (Level:No)

DB 00

Door reference: (Level:No)

Photographic record reference

PB00 00

Proposed works reference. Refer to schedule of works