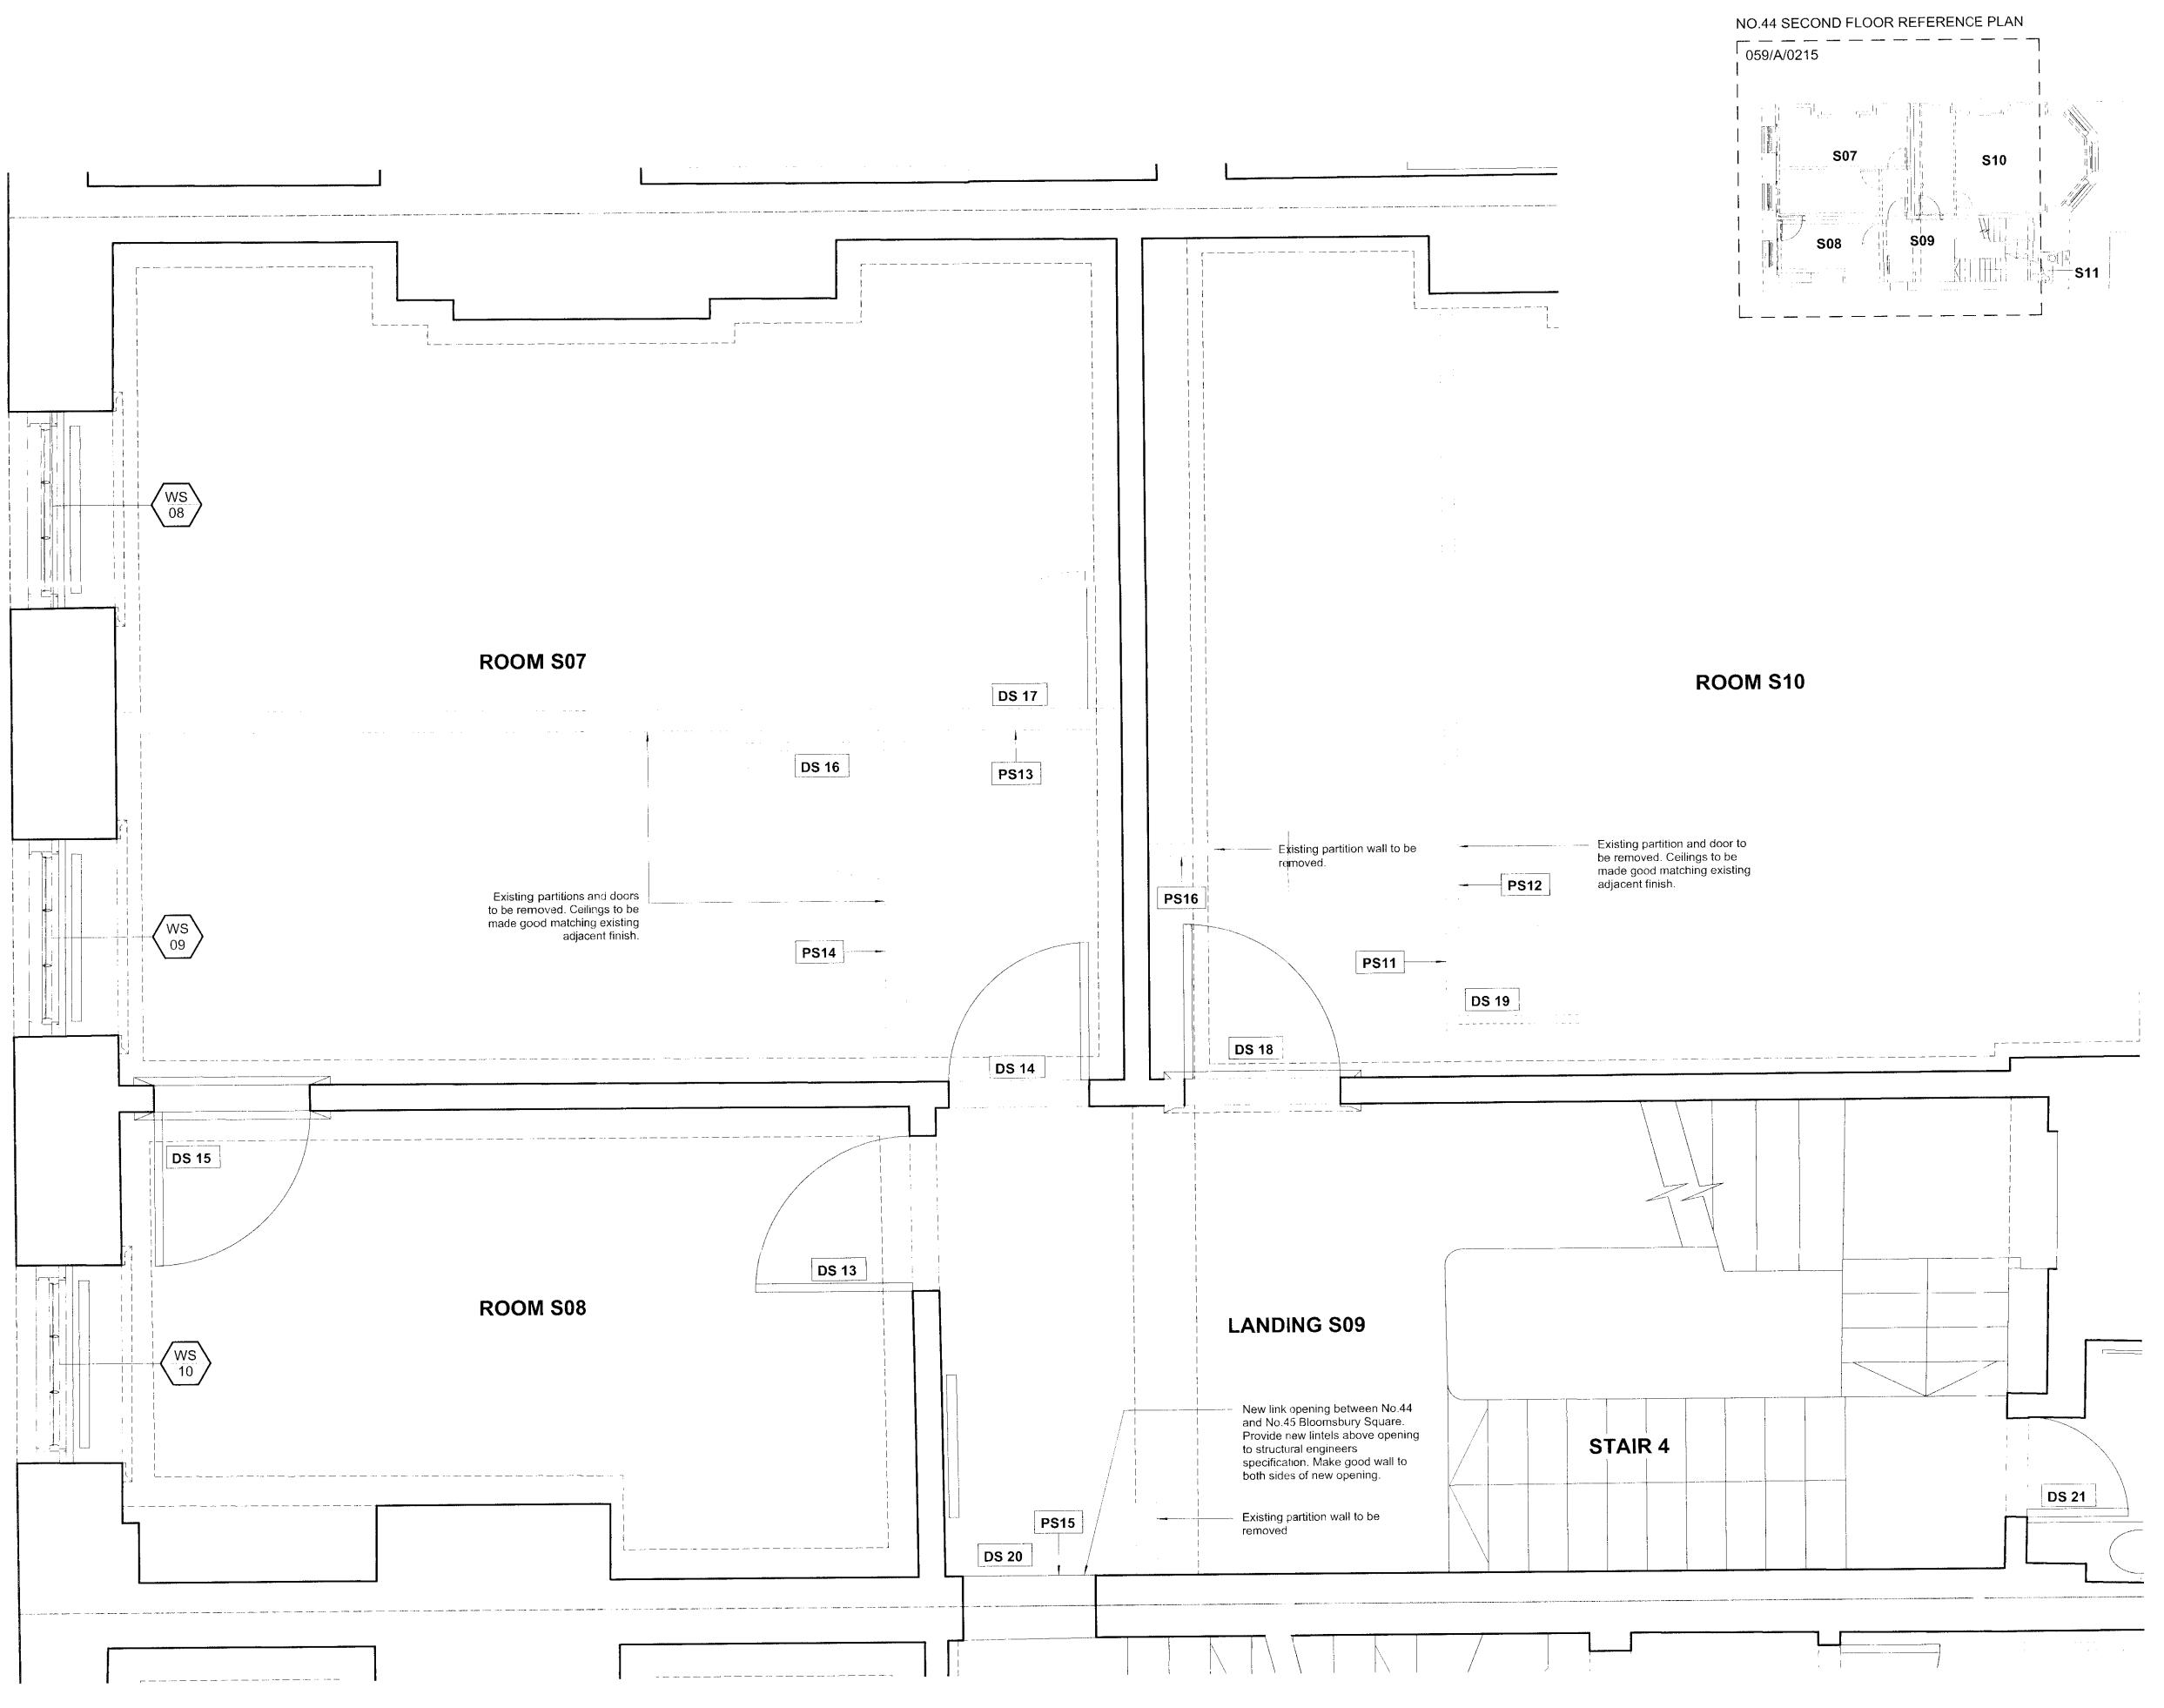

NO.44 SECOND FLOOR FLOOR PLAN A0215 PROPOSED 1:20

01

i

0 0.5 1.0 Scale in Meters

Do not scale from this drawing. All dimensions should be checked on site for accuracy.

KEY:

Window reference: (Level:No)

Door reference: (Level:No)

Photographic record reference

DB 00

PB00

Proposed works reference. Refer to schedule of works

43-45 Bloomsbury Square.

No.44 Proposed Second Floor

4.0