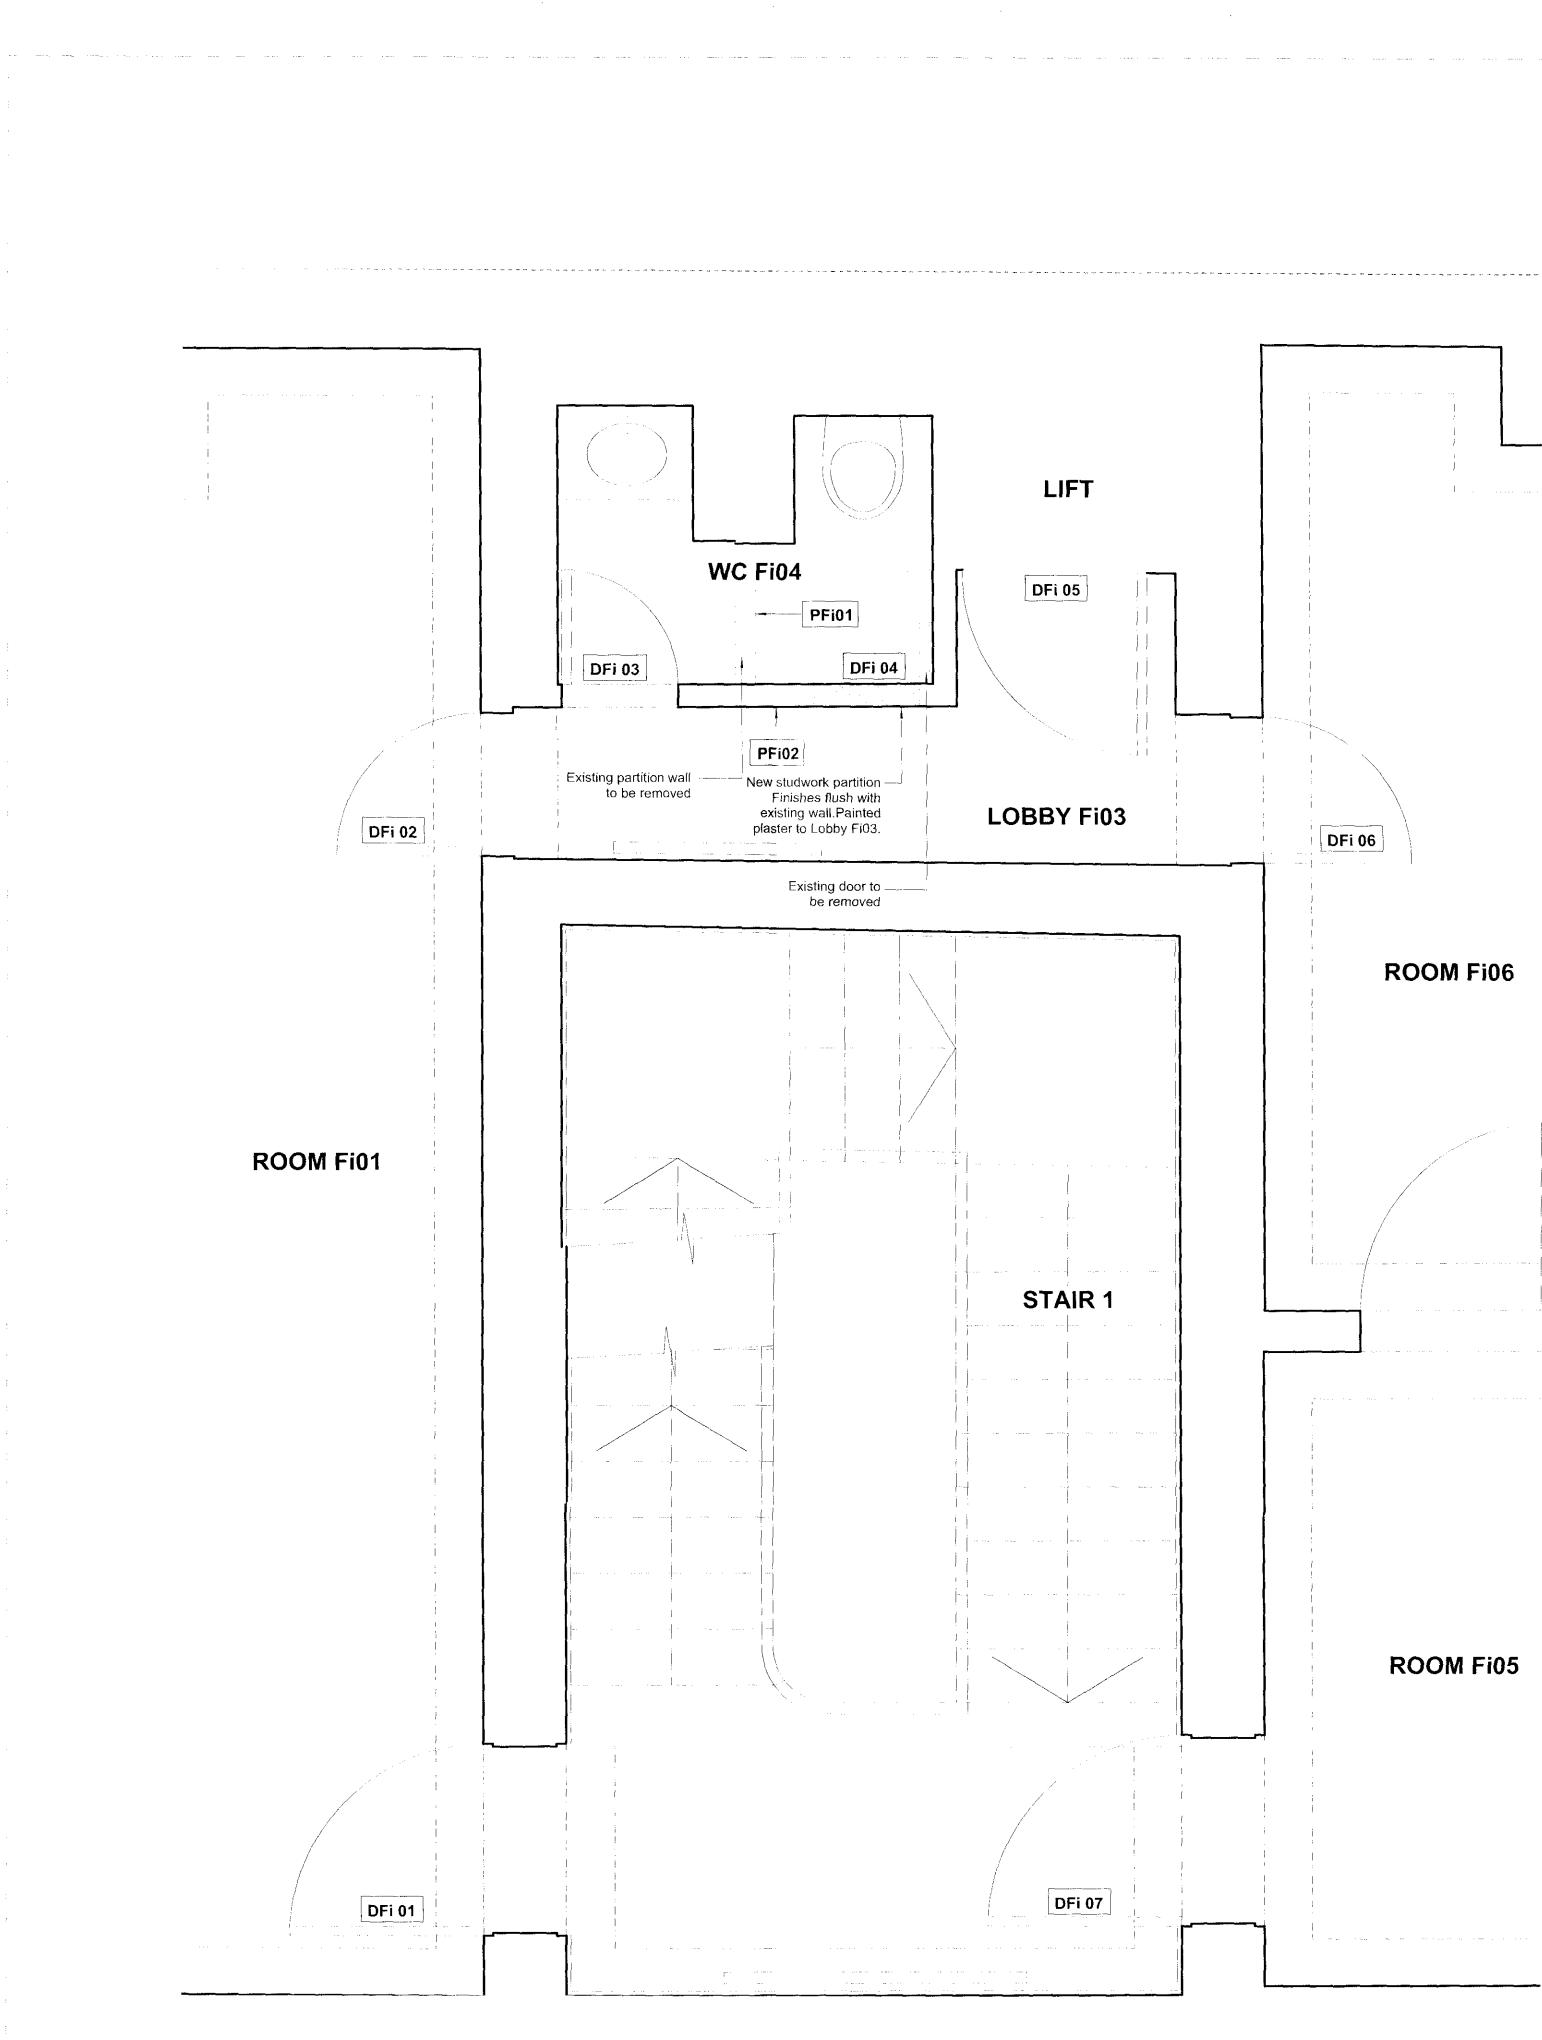

NO.43 FIRST FLOOR PLAN ´ 01 ` A0211 PROPOSED 1:20

0 0.5 Contraction O.5 Scale in Meters

1.0

Do not scale from this drawing. All dimensions should be checked on site for accuracy.

KEY:

Window reference: (Level:No)

Door reference: (Level:No)

Photographic record reference

PB00

00

Proposed works reference. Refer to schedule of works