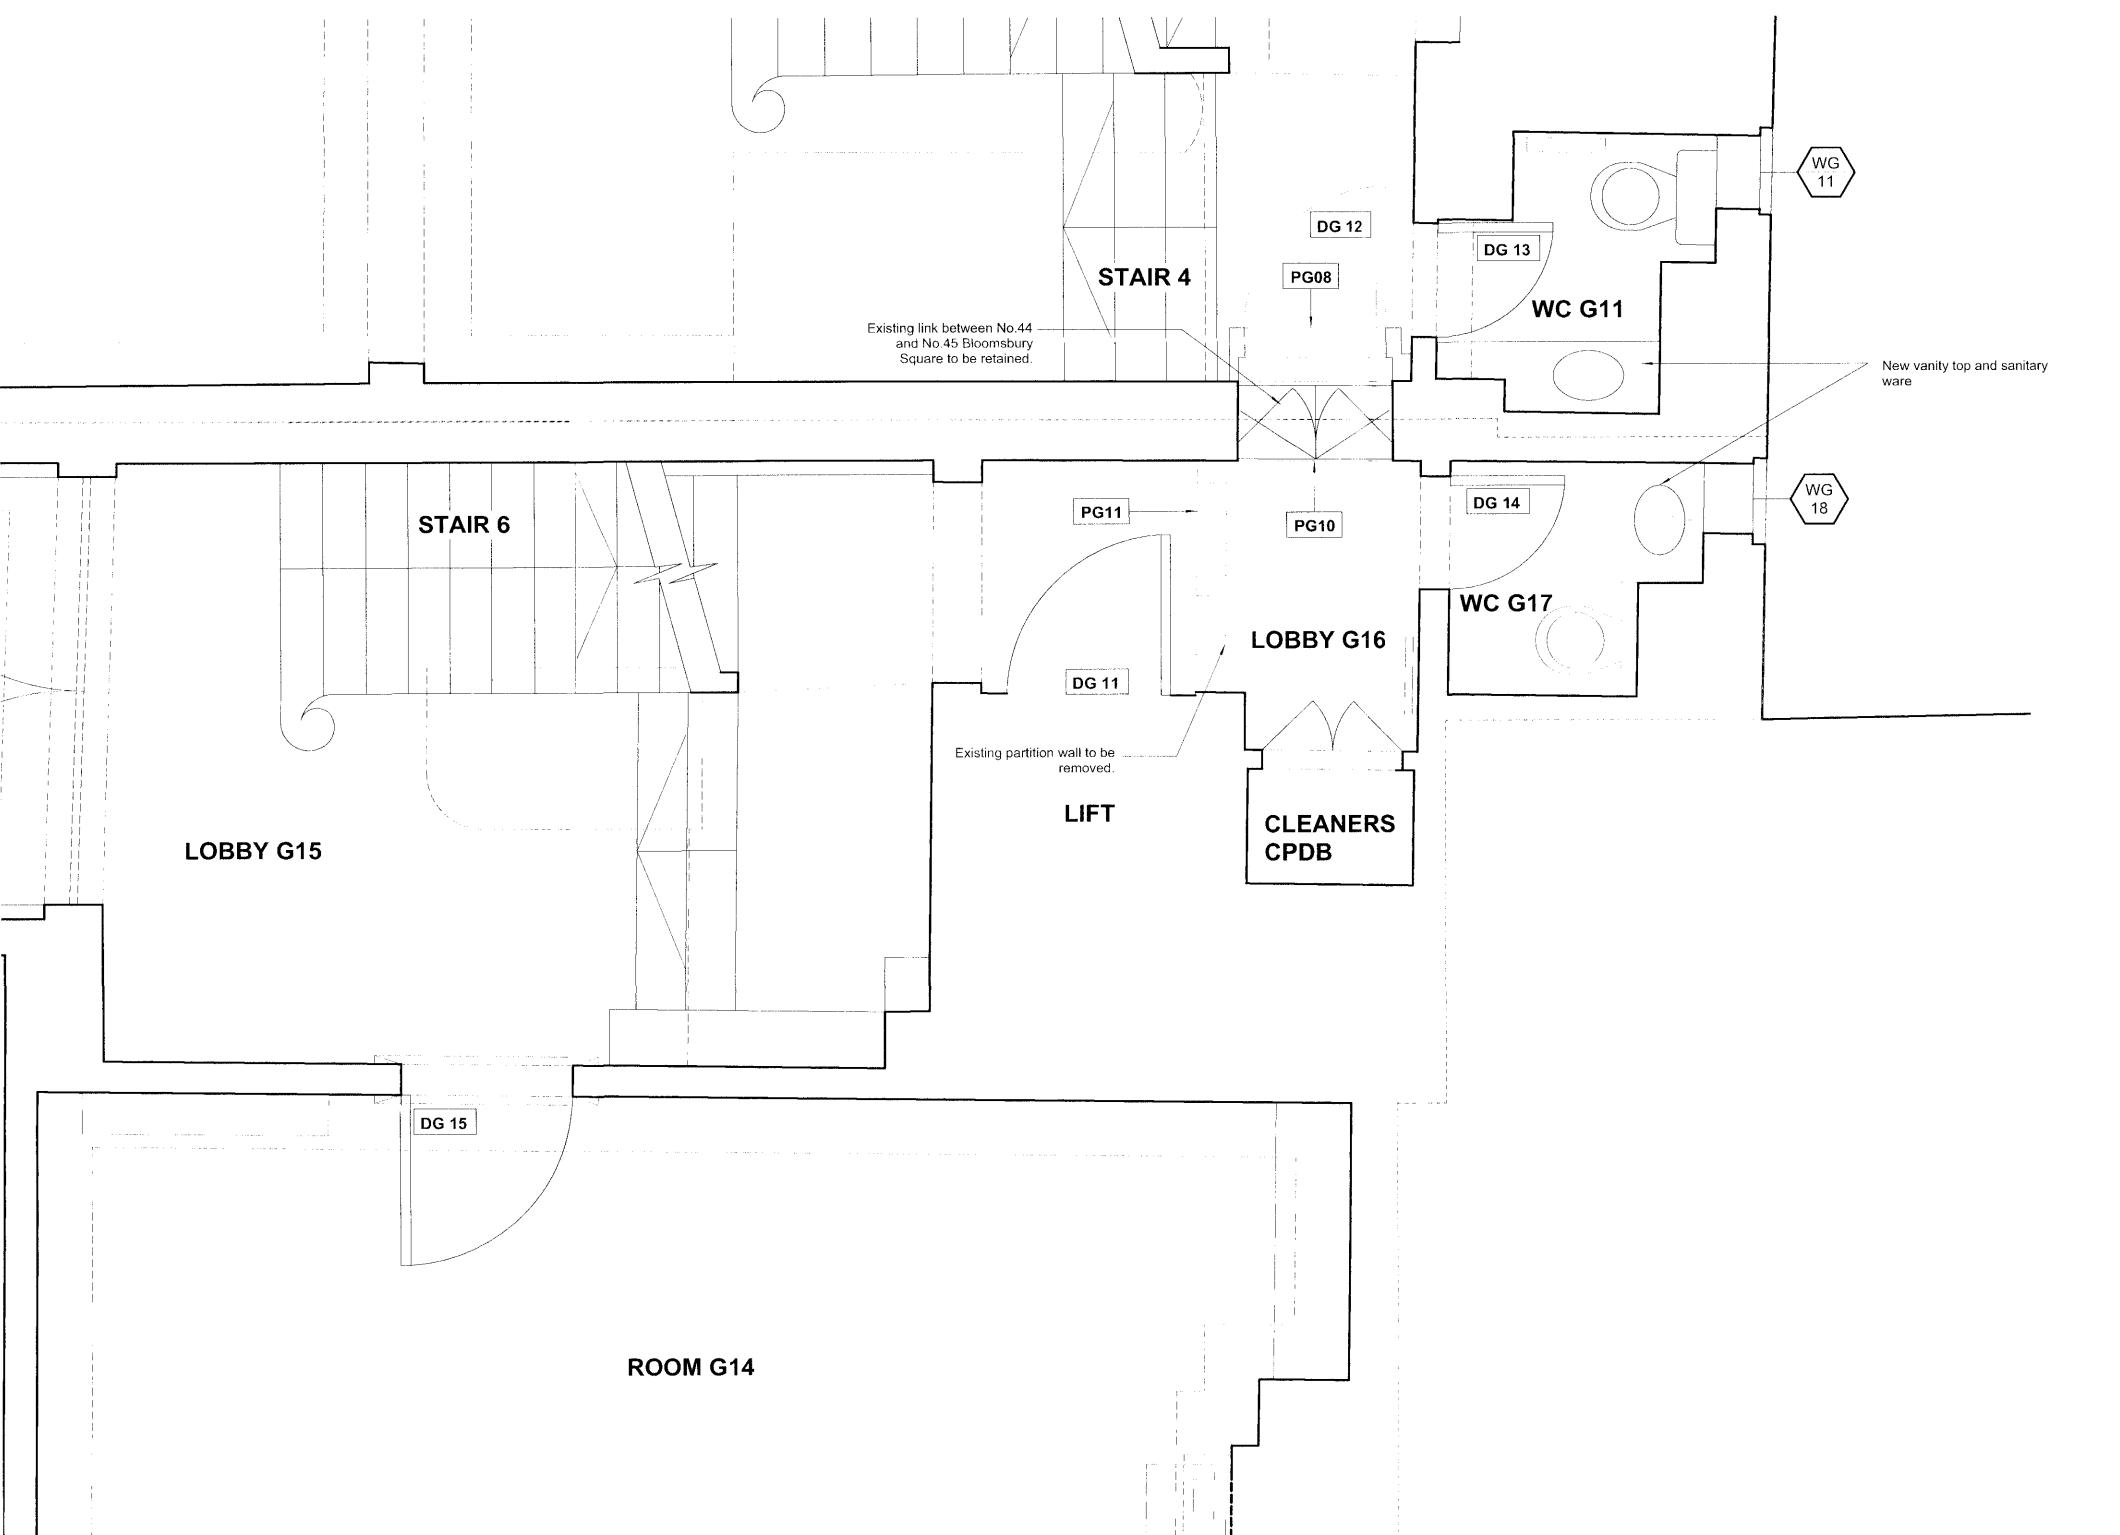

NO.45 GROUND FLOOR PLAN

Copyright remains the property of Canaway Fleming Architects and this drawing is not to be used for any purposes without the express permission of the Architect. No implied License is given for its use.

Do not scale from this drawing. All dimensions should be checked on site for accuracy.

KEY:

Window reference: (Level:No)

Door reference: (Level:No) DB 34

Photographic record reference:

Proposed works reference. Refer to schedule of works

No.45 Proposed Ground Floor Plan.

1:20 @ A1

© Copyright Canaway Fleming Architects Ltd. PLANNING LH