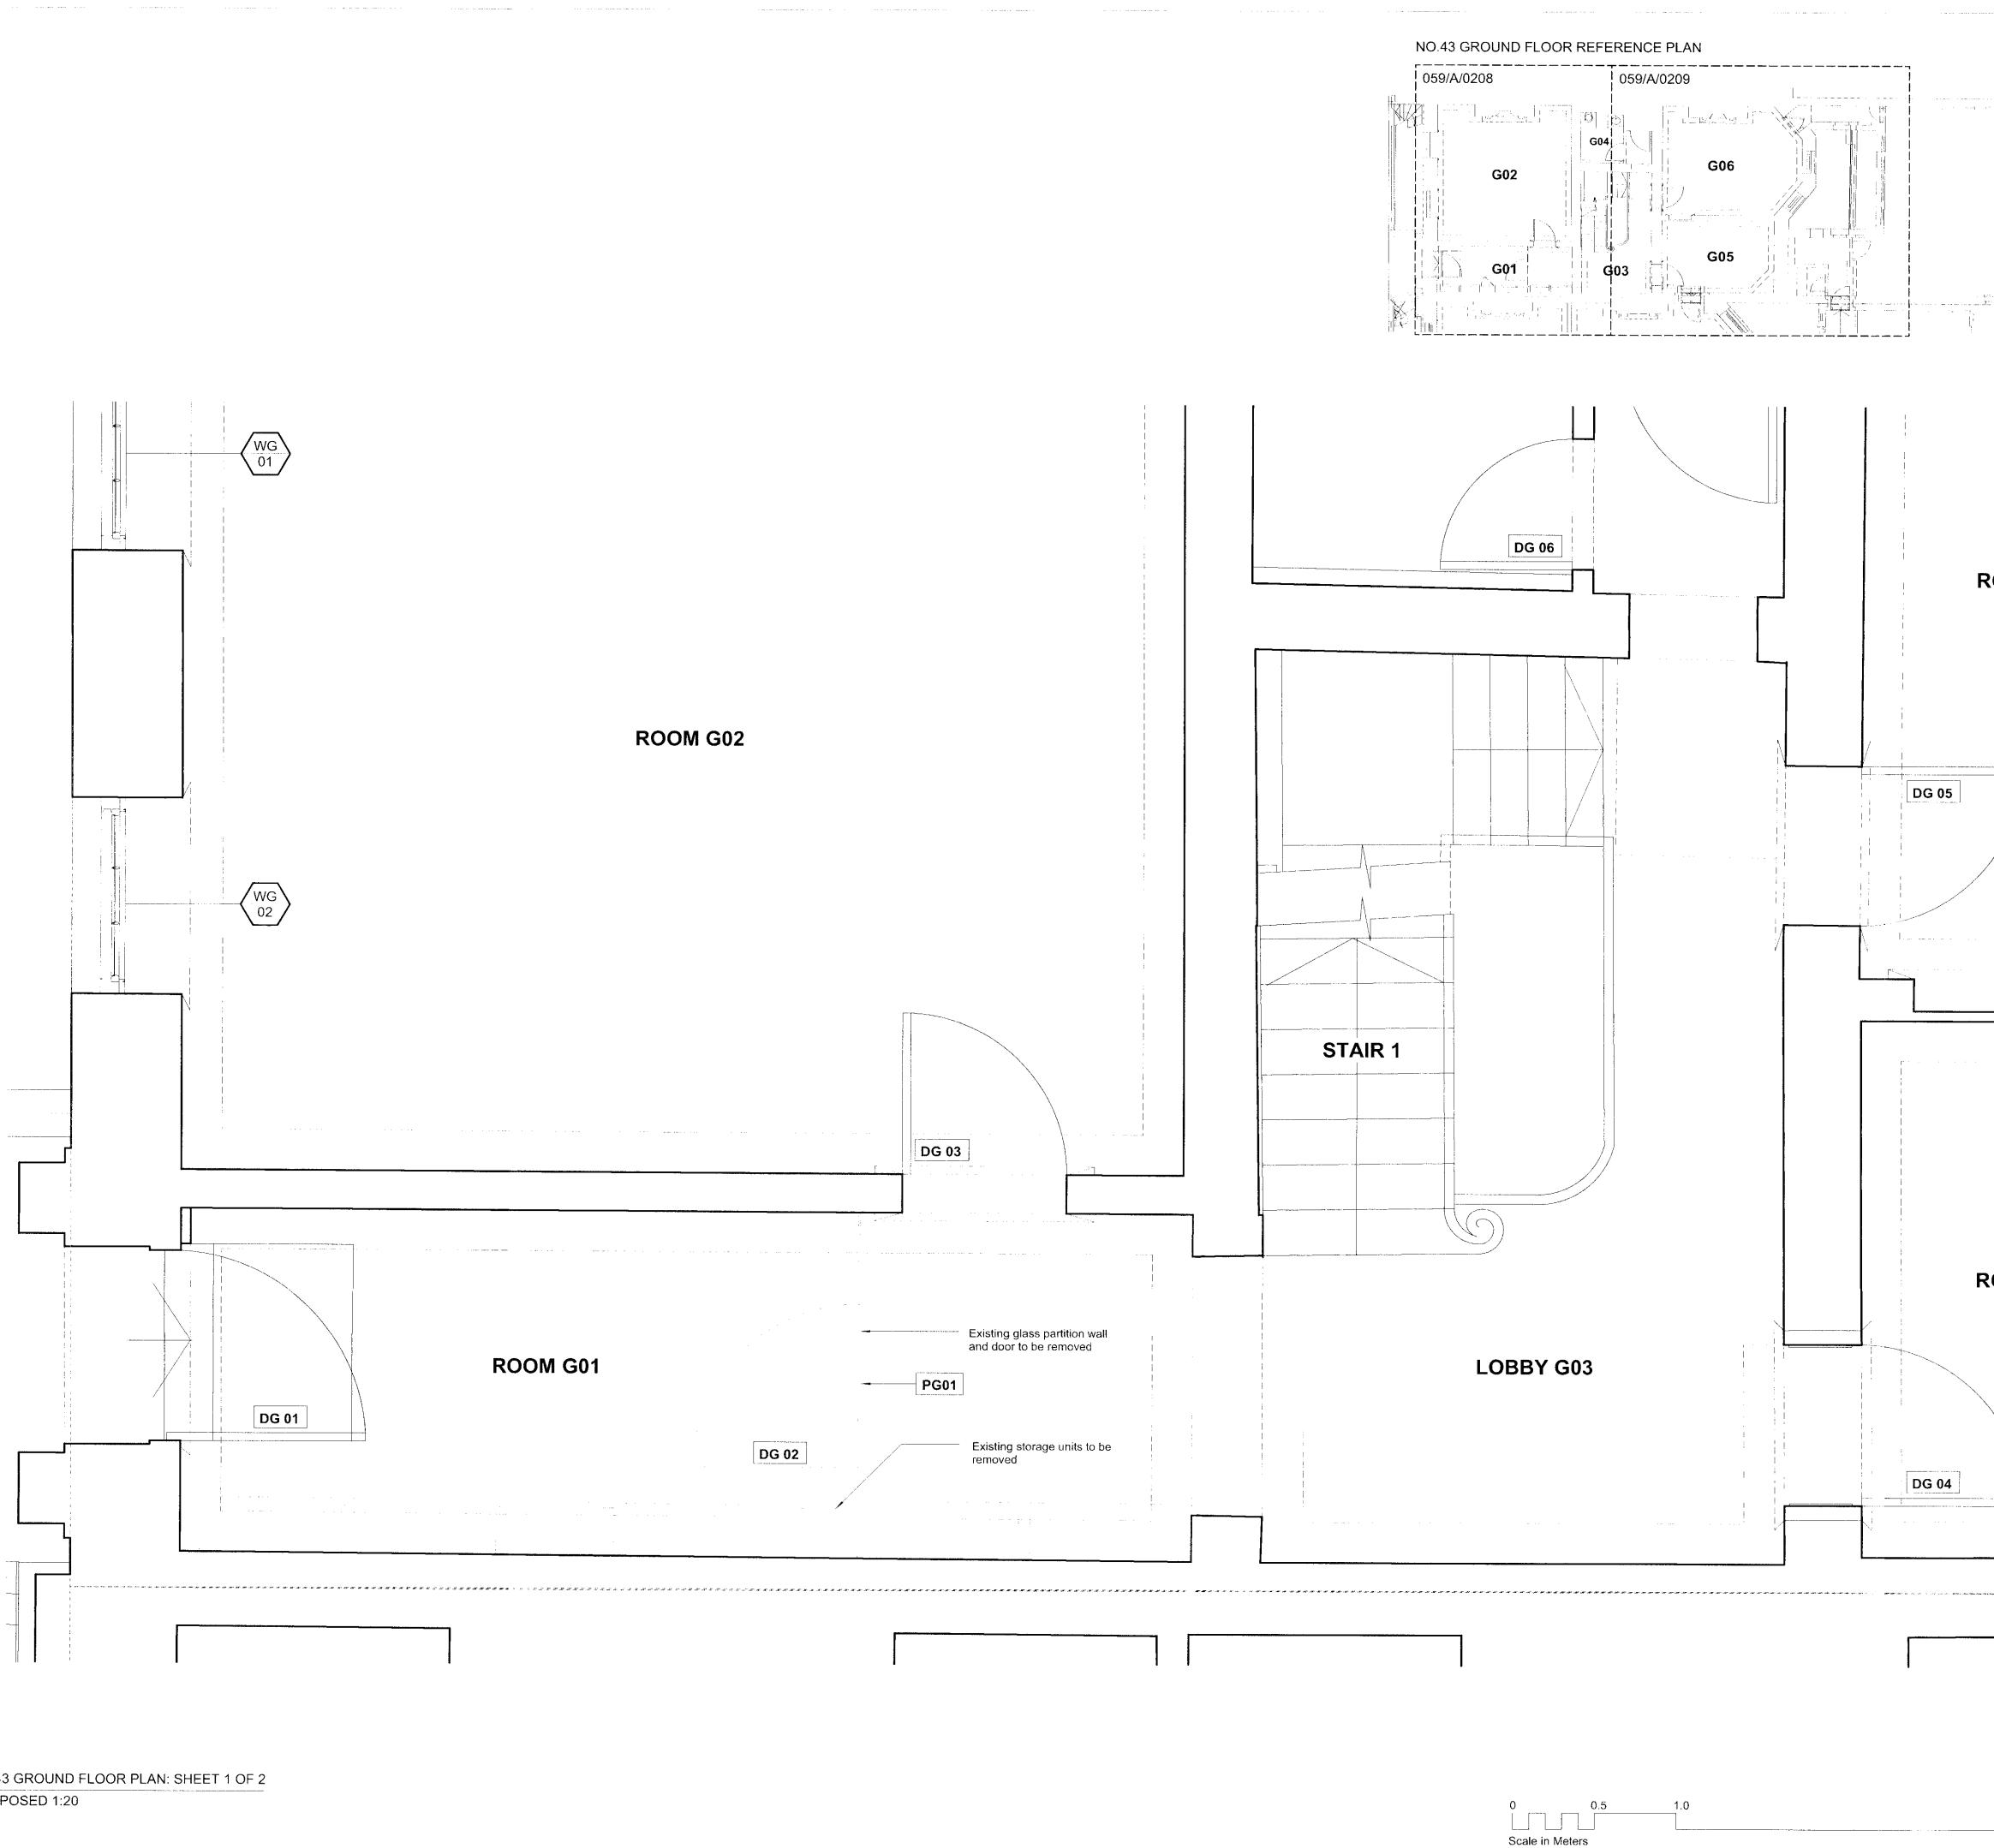

NO.43 GROUND FLOOR PLAN: SHEET 1 OF 2 01 A0208 PROPOSED 1:20

Notes

Copyright remains the property of Canaway Fleming Architects and this drawing is not to be used for any purposes without the express permission of the Architect. No implied License is given for its use.

Do not scale from this drawing. All dimensions should be checked on site for accuracy.

KEY:

/wB 02

Window reference: (Level:No)

DB 34 Door reference: (Level:No)

PB24 Photographic record reference:

Proposed works reference. Refer to schedule of works

# ROOM G06

G07

, where in a parameter of the second s

ROOM G05 DG 04

Revisions