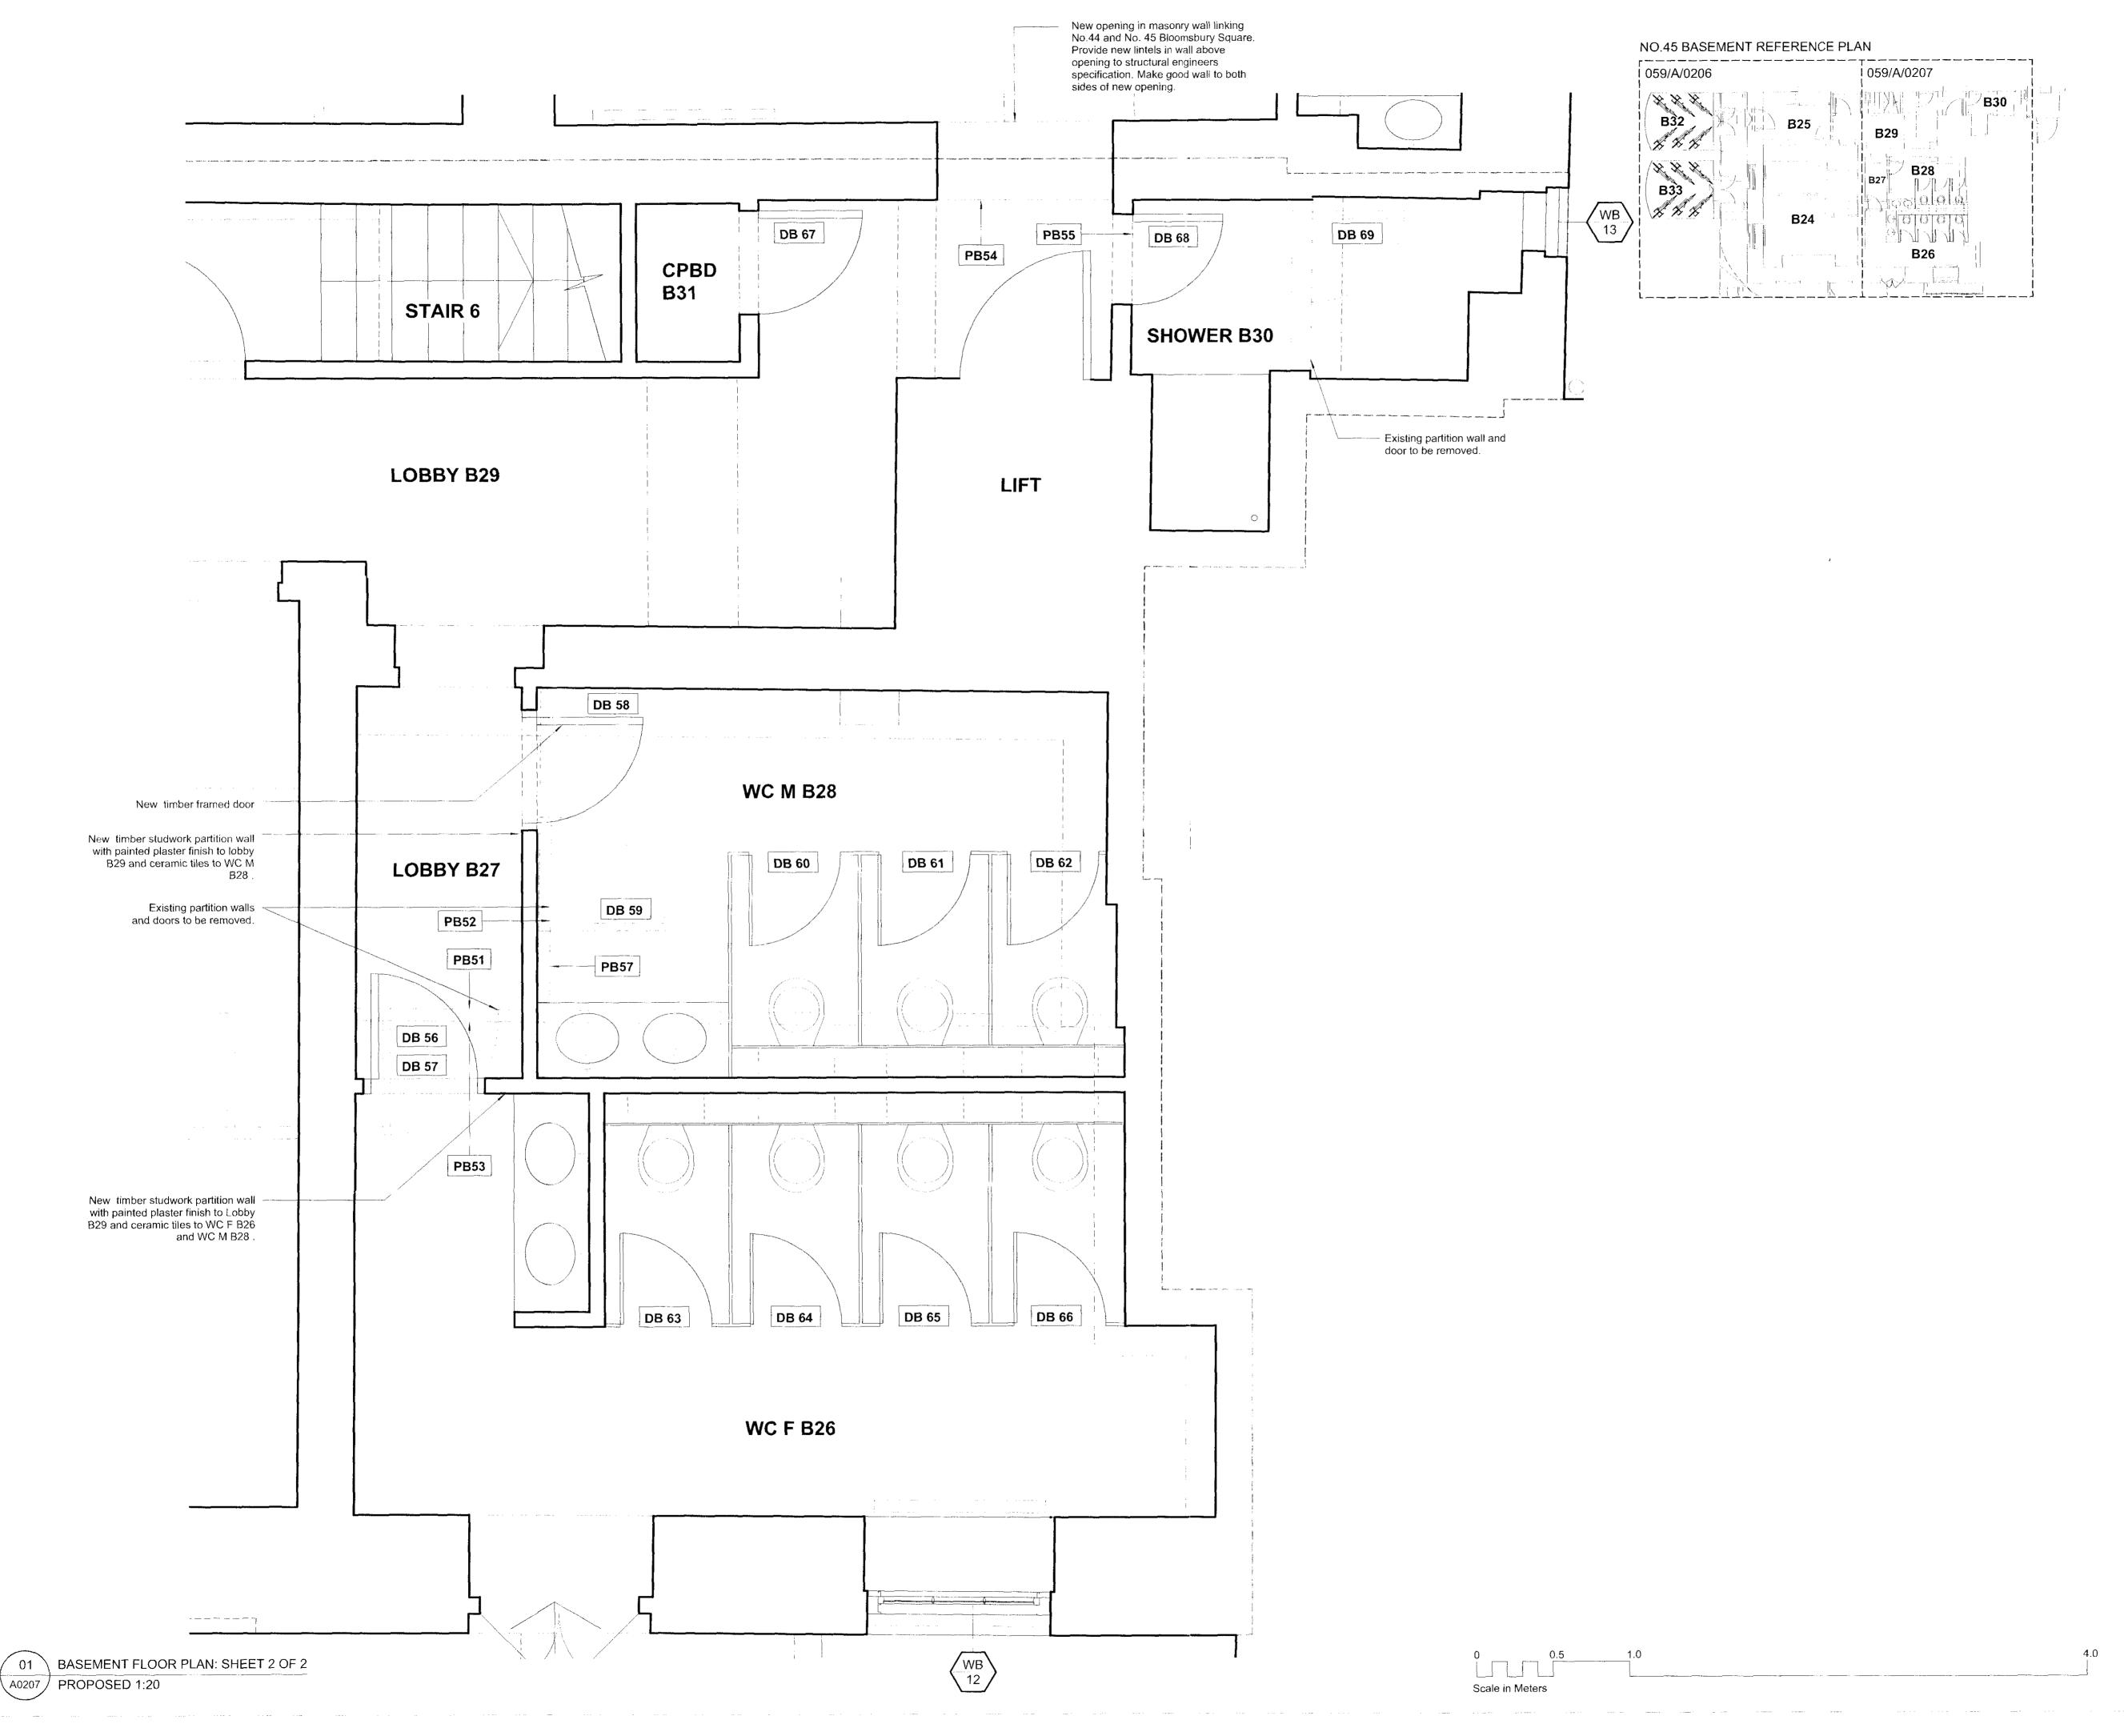

43-45 Bloomsbury Square.

No.45 Proposed Basement Plan

Sheet 2 of 2

© Copyright Canaway Fleming Architects Ltd.

PLANNING LH