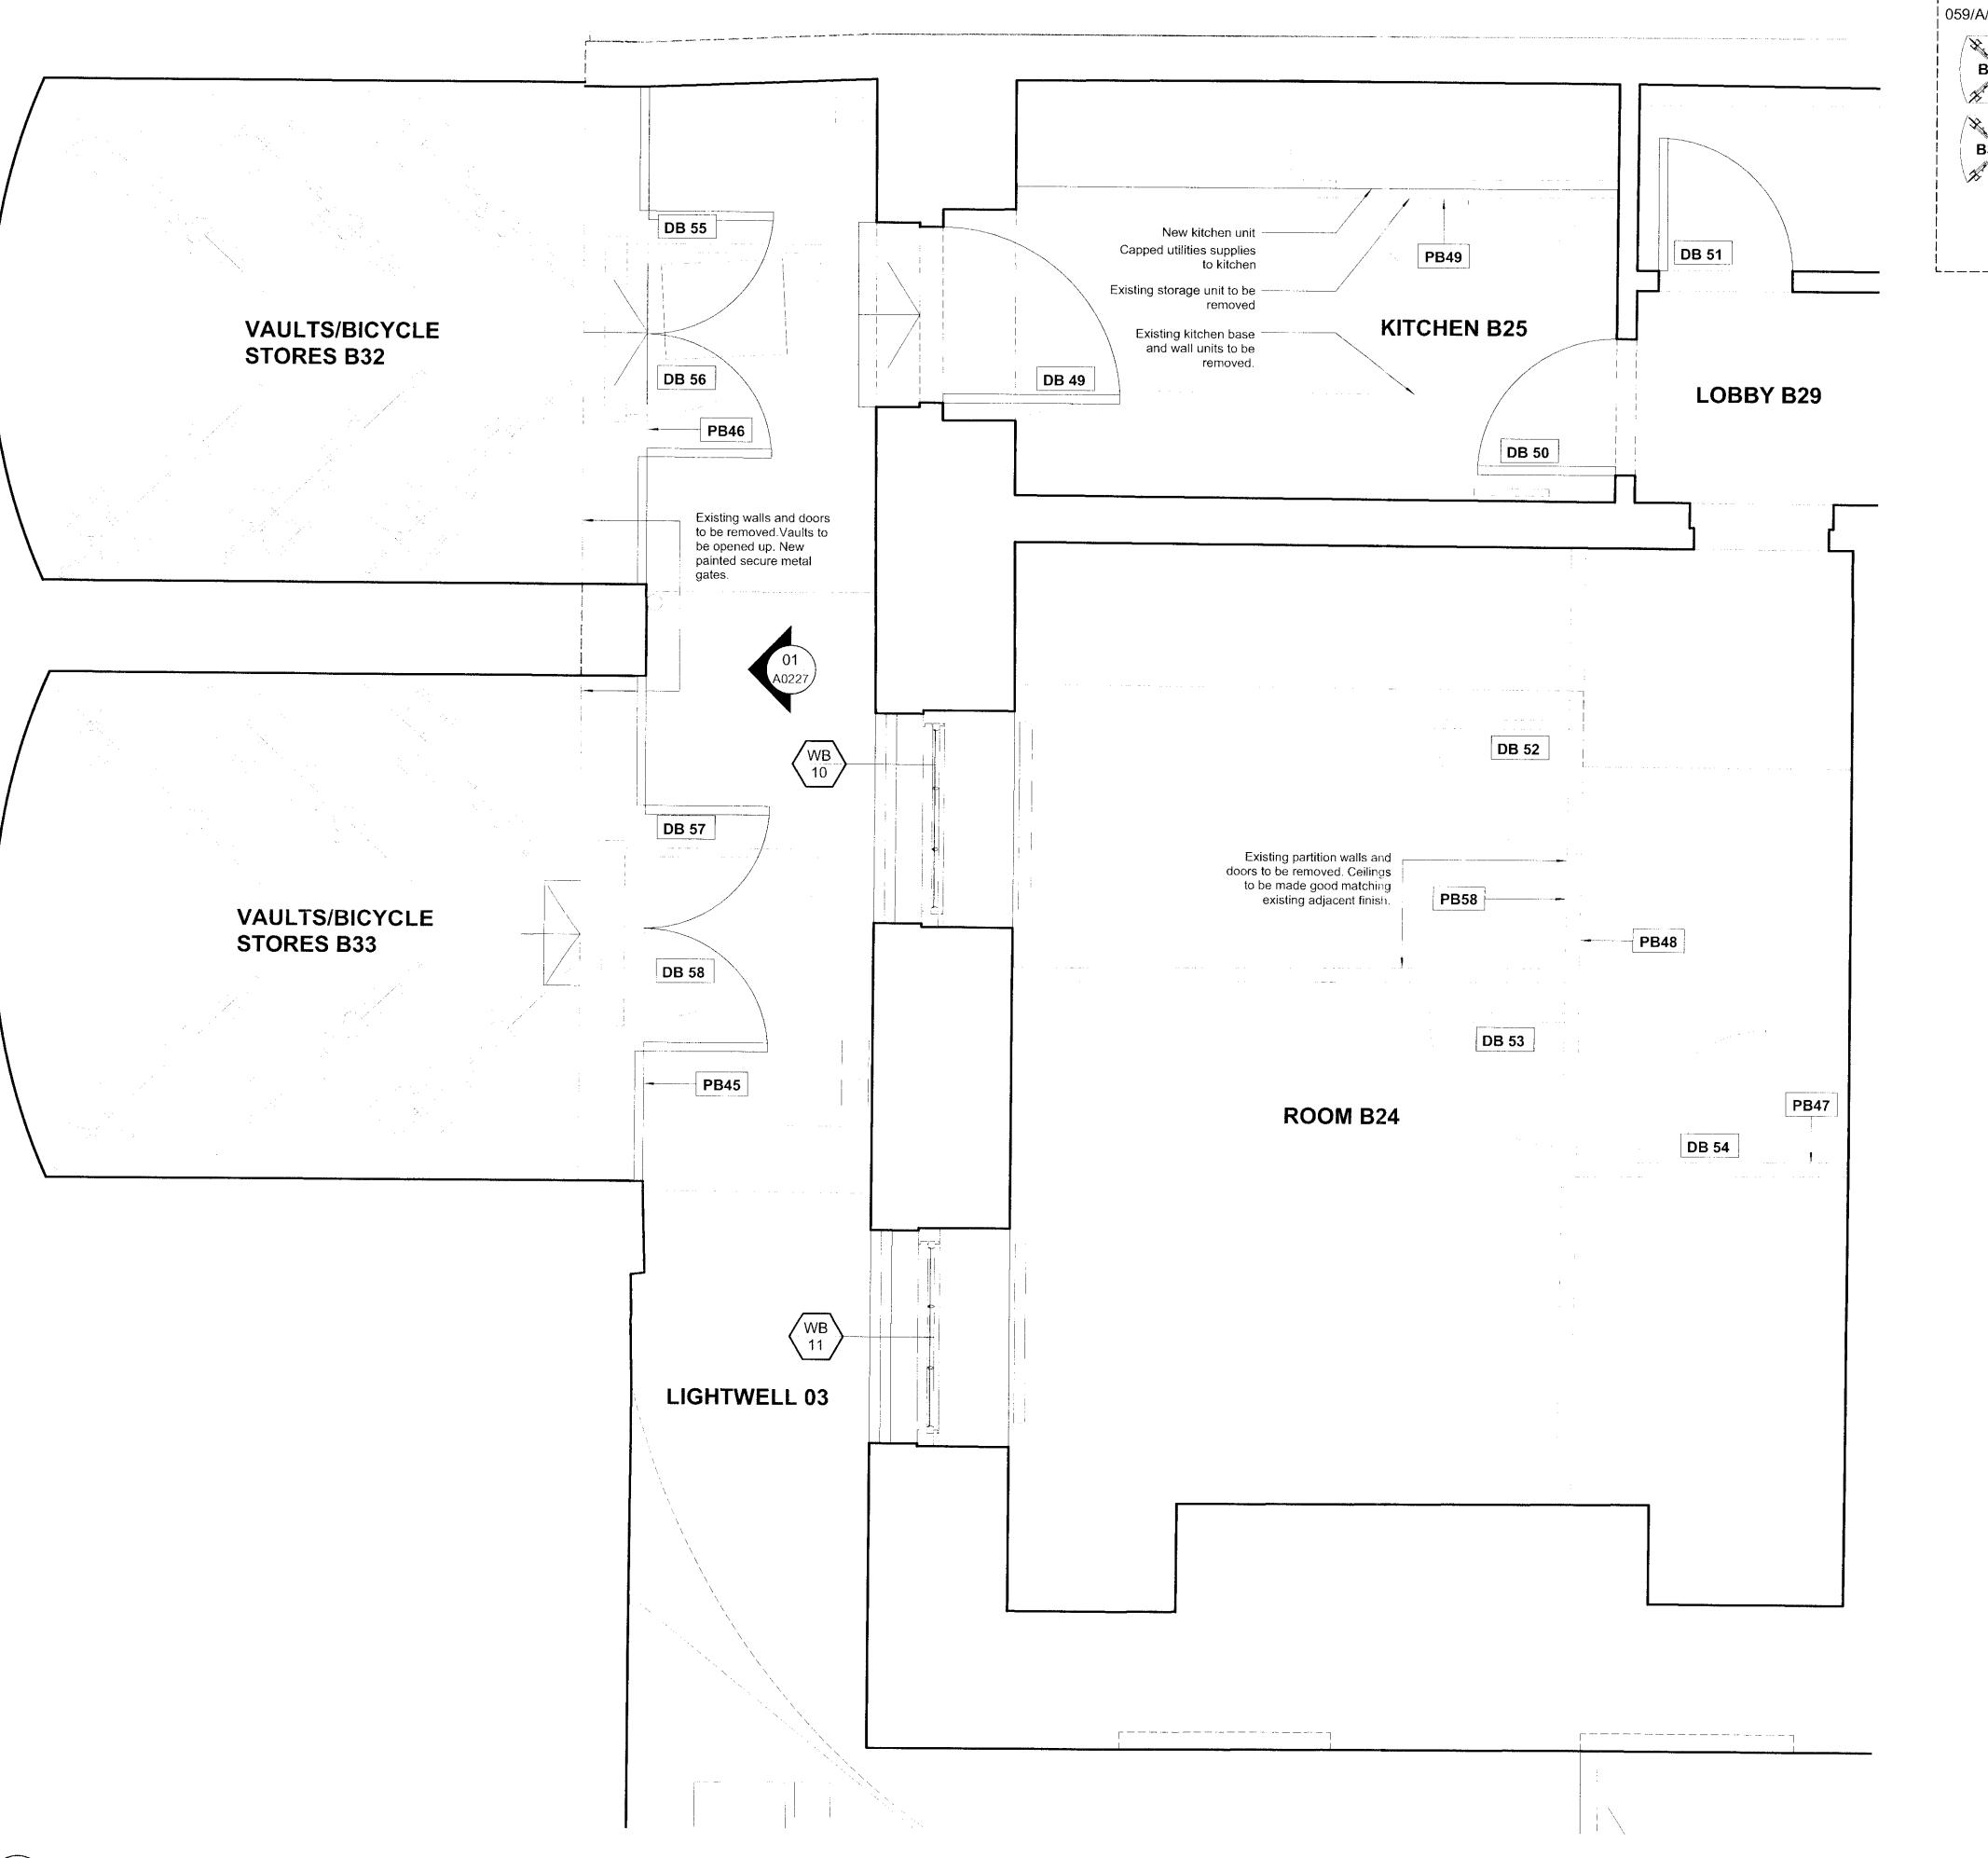

43-45 Bloomsbury Square.

No.45 Proposed Basement Plan Sheet 1 of 2

© Copyright Canaway Fleming Architects Ltd.

NO.45 BASEMENT FLOOR PLAN: SHEET 1 OF 2 A0206 PROPOSED 1:20

Copyright remains the property of Canaway Fleming Architects and this drawing is not to be used for any purposes without the express permission of the Architect. No implied License is given for its use.