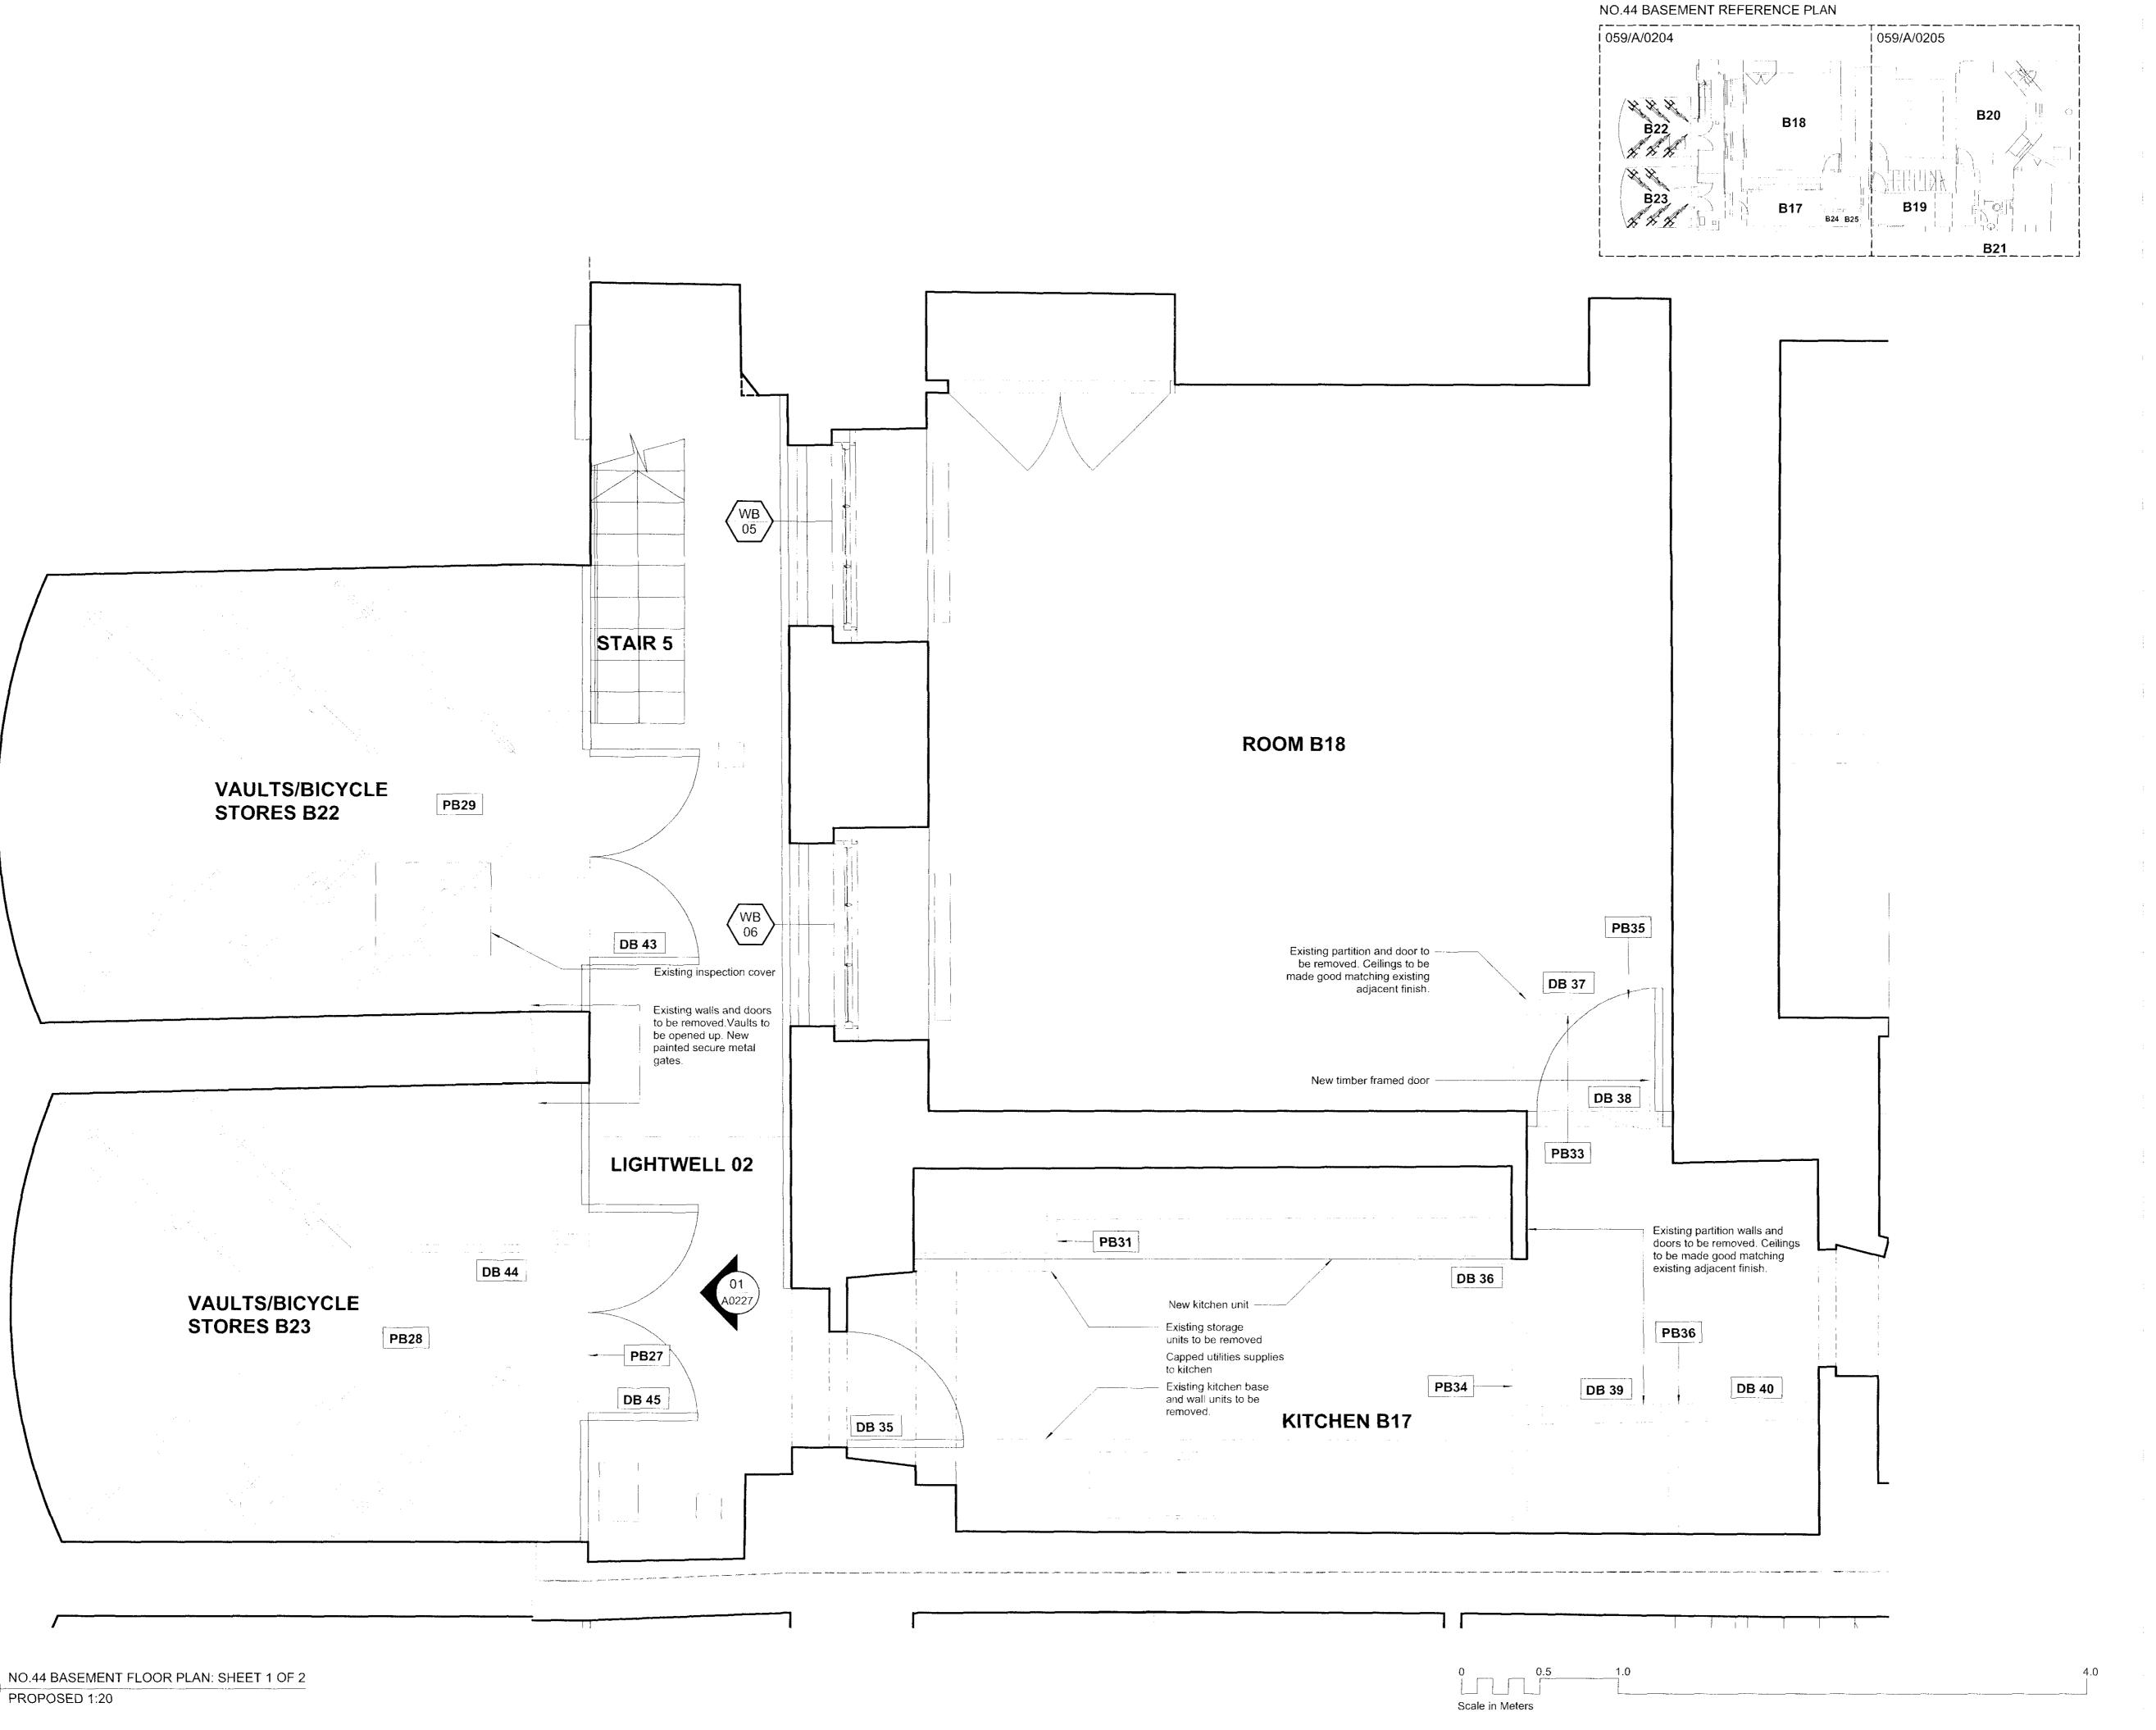

Copyright remains the property of Canaway Fleming Architects and this drawing is not to be used for any purposes without the express permission of the Architect. No implied License is given for its use.

Do not scale from this drawing. All dimensions should be checked on site for accuracy.

KEY:

Window reference: (Level:No)

Door reference: (Level:No)

Photographic record reference

Proposed works reference. Refer to schedule of works

Revisions

Client

Canaway Fleming Architects Ltd The Dutch House 307-308 High Holborn London WC1V 7LL

T: 020 7430 2262 F: 020 7430 2274 E: mailbox@canawayfleming.com

Holborn Links Limited.

CANAWAY FLEMING ARCHITECTS

43-45 Bloomsbury Square.

Sheet 1 of 2

No.44 Proposed Basement Plan

1:20 @ A1

© Copyright Canaway Fleming Architects Ltd.

PLANNING

NO.44 BASEMENT FLOOR PLAN: SHEET 2 OF 2 A0205 PROPOSED 1:20

NO.44 BASEMENT REFERENCE PLAN