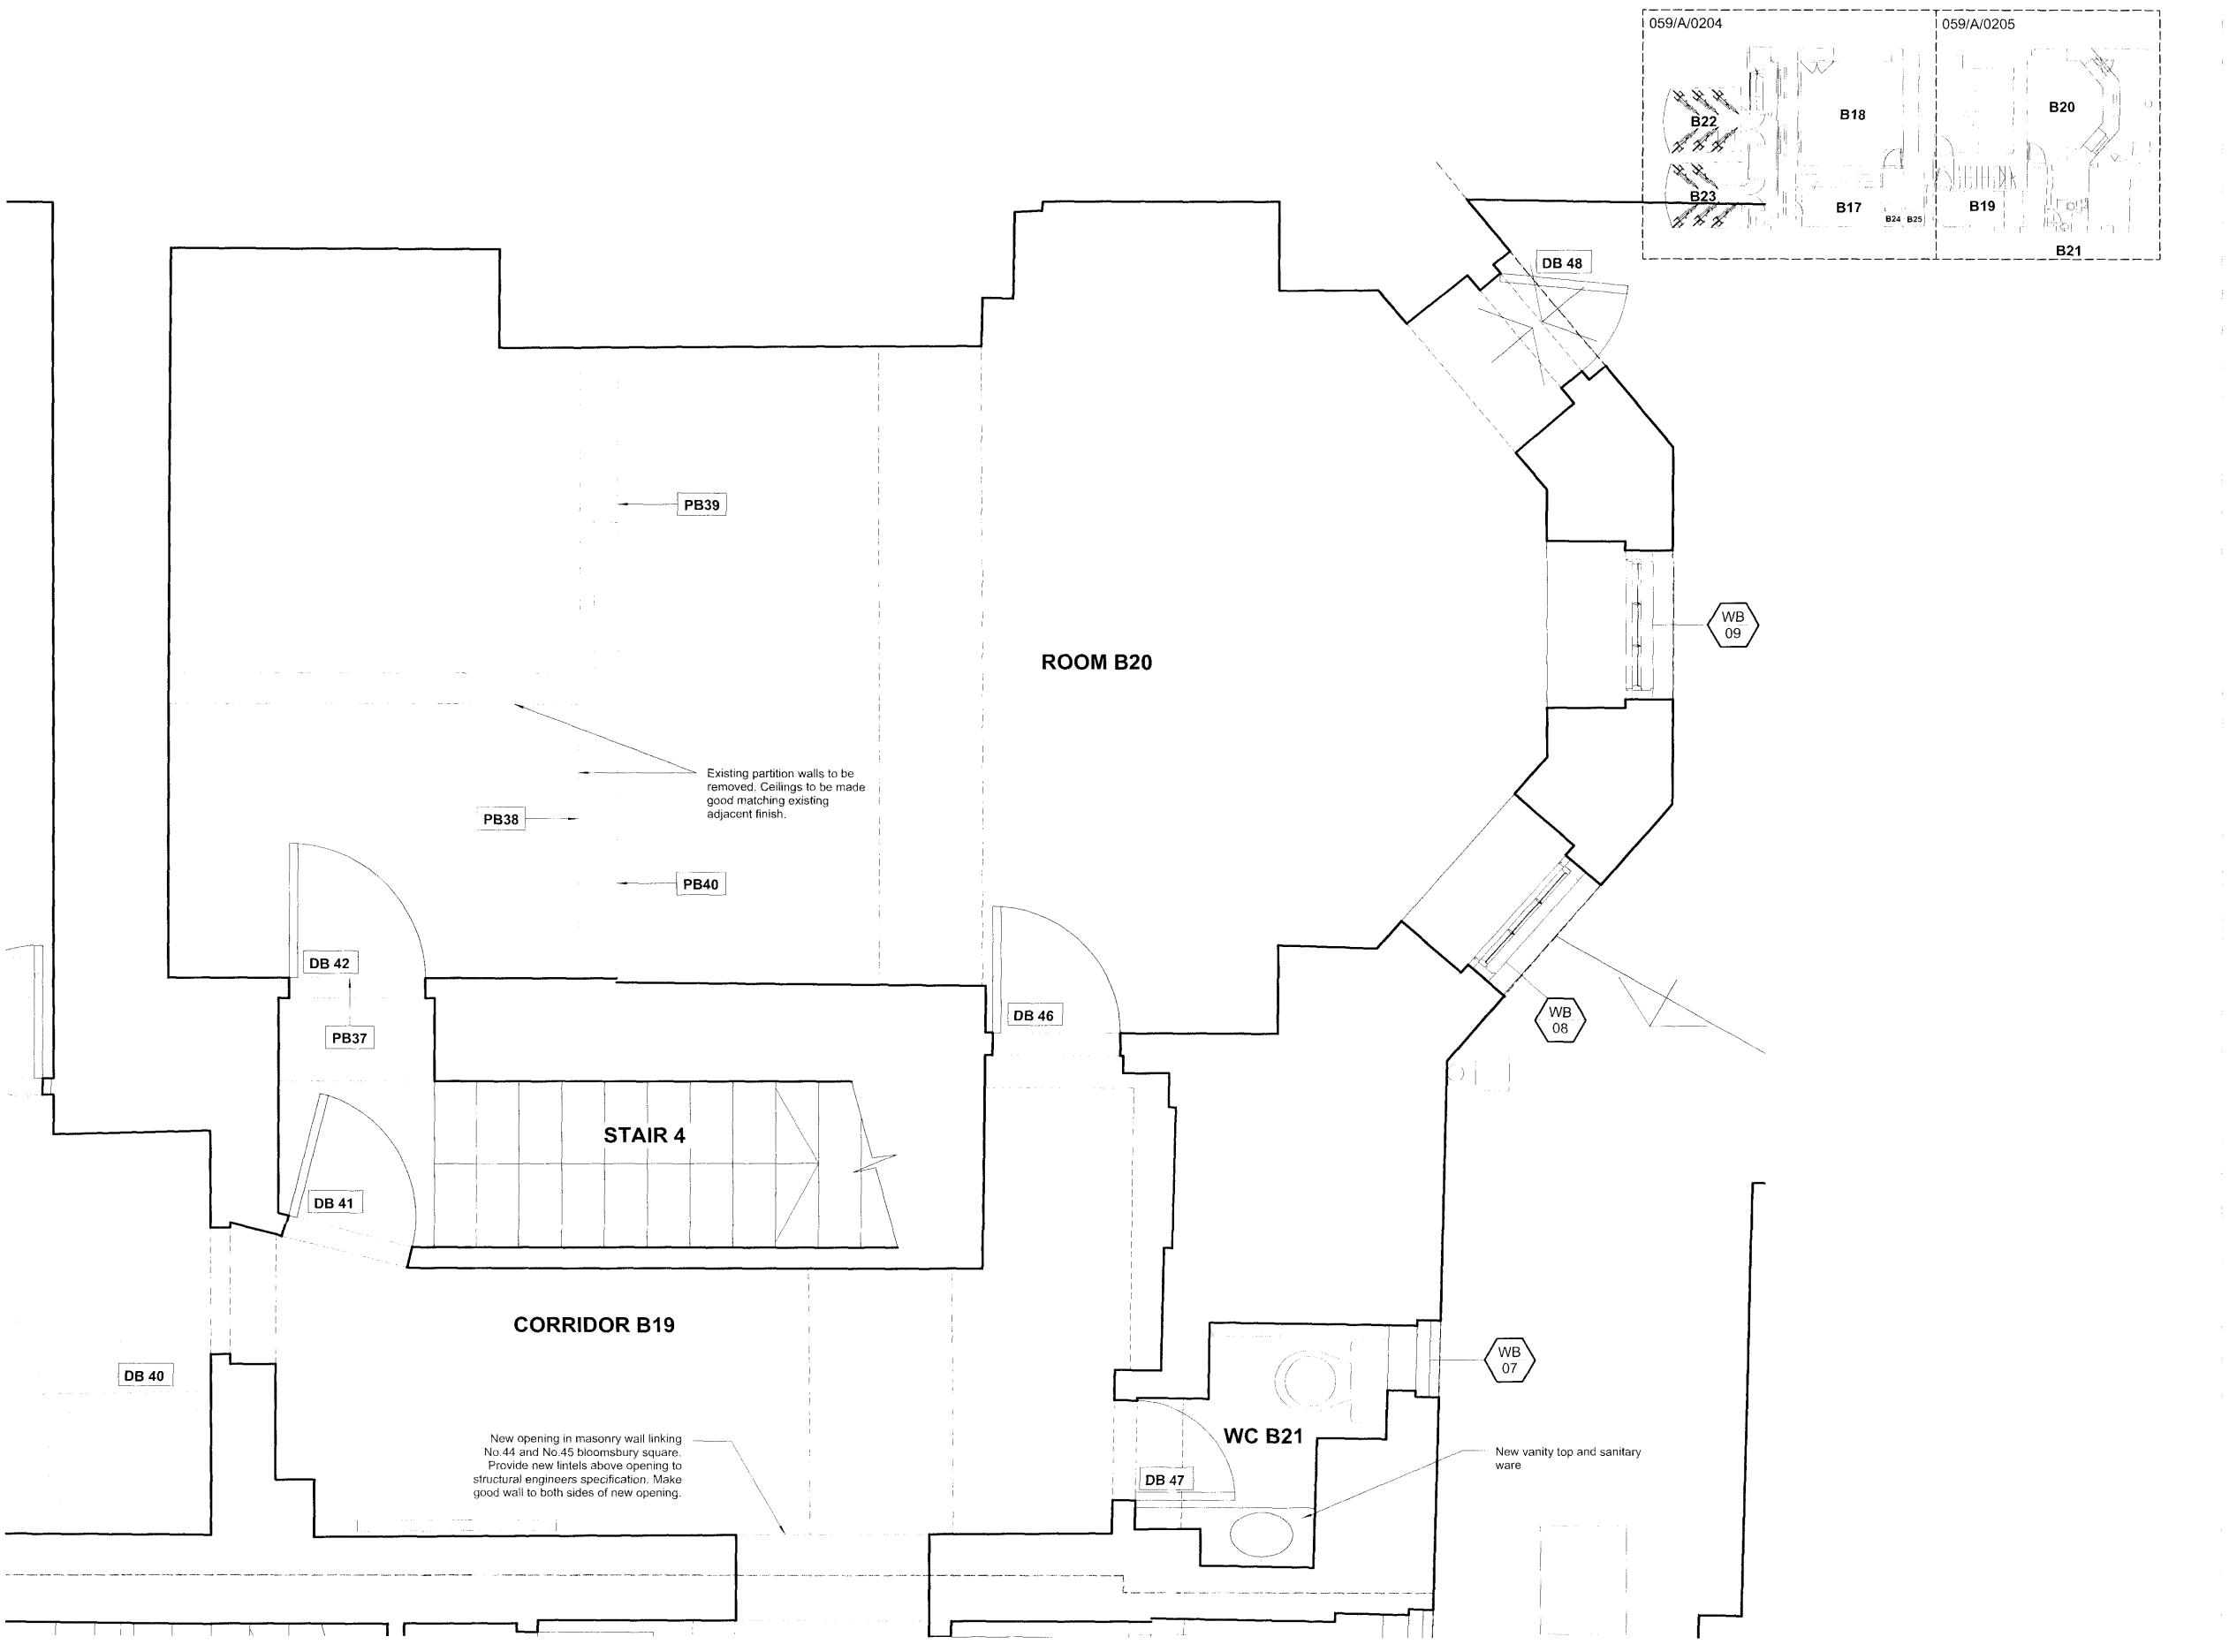

Copyright remains the property of Canaway Fleming Architects and this drawing is not to be used for any purposes without the express permission of the Architect. No implied License is given for its use.

Do not scale from this drawing. All dimensions should be checked on site for accuracy.

Window reference: (Level:No)

Door reference: (Level:No)

PB24

Photographic record reference

Proposed works reference. Refer to schedule of works

Revisions

CANAWAY FLEMING ARCHITECTS

Canaway Fleming Architects Ltd The Dutch House 307-308 High Holborn London WC1V 7LL T: 020 7430 2262

1:20 @ A1

F: 020 7430 2274 E: mailbox@canawayfleming.com

Holborn Links Limited.

43-45 Bloomsbury Square.

No.44 Proposed Basement Plan Sheet 2 of 2

© Copyright Canaway Fleming Architects Ltd.

PLANNING LH