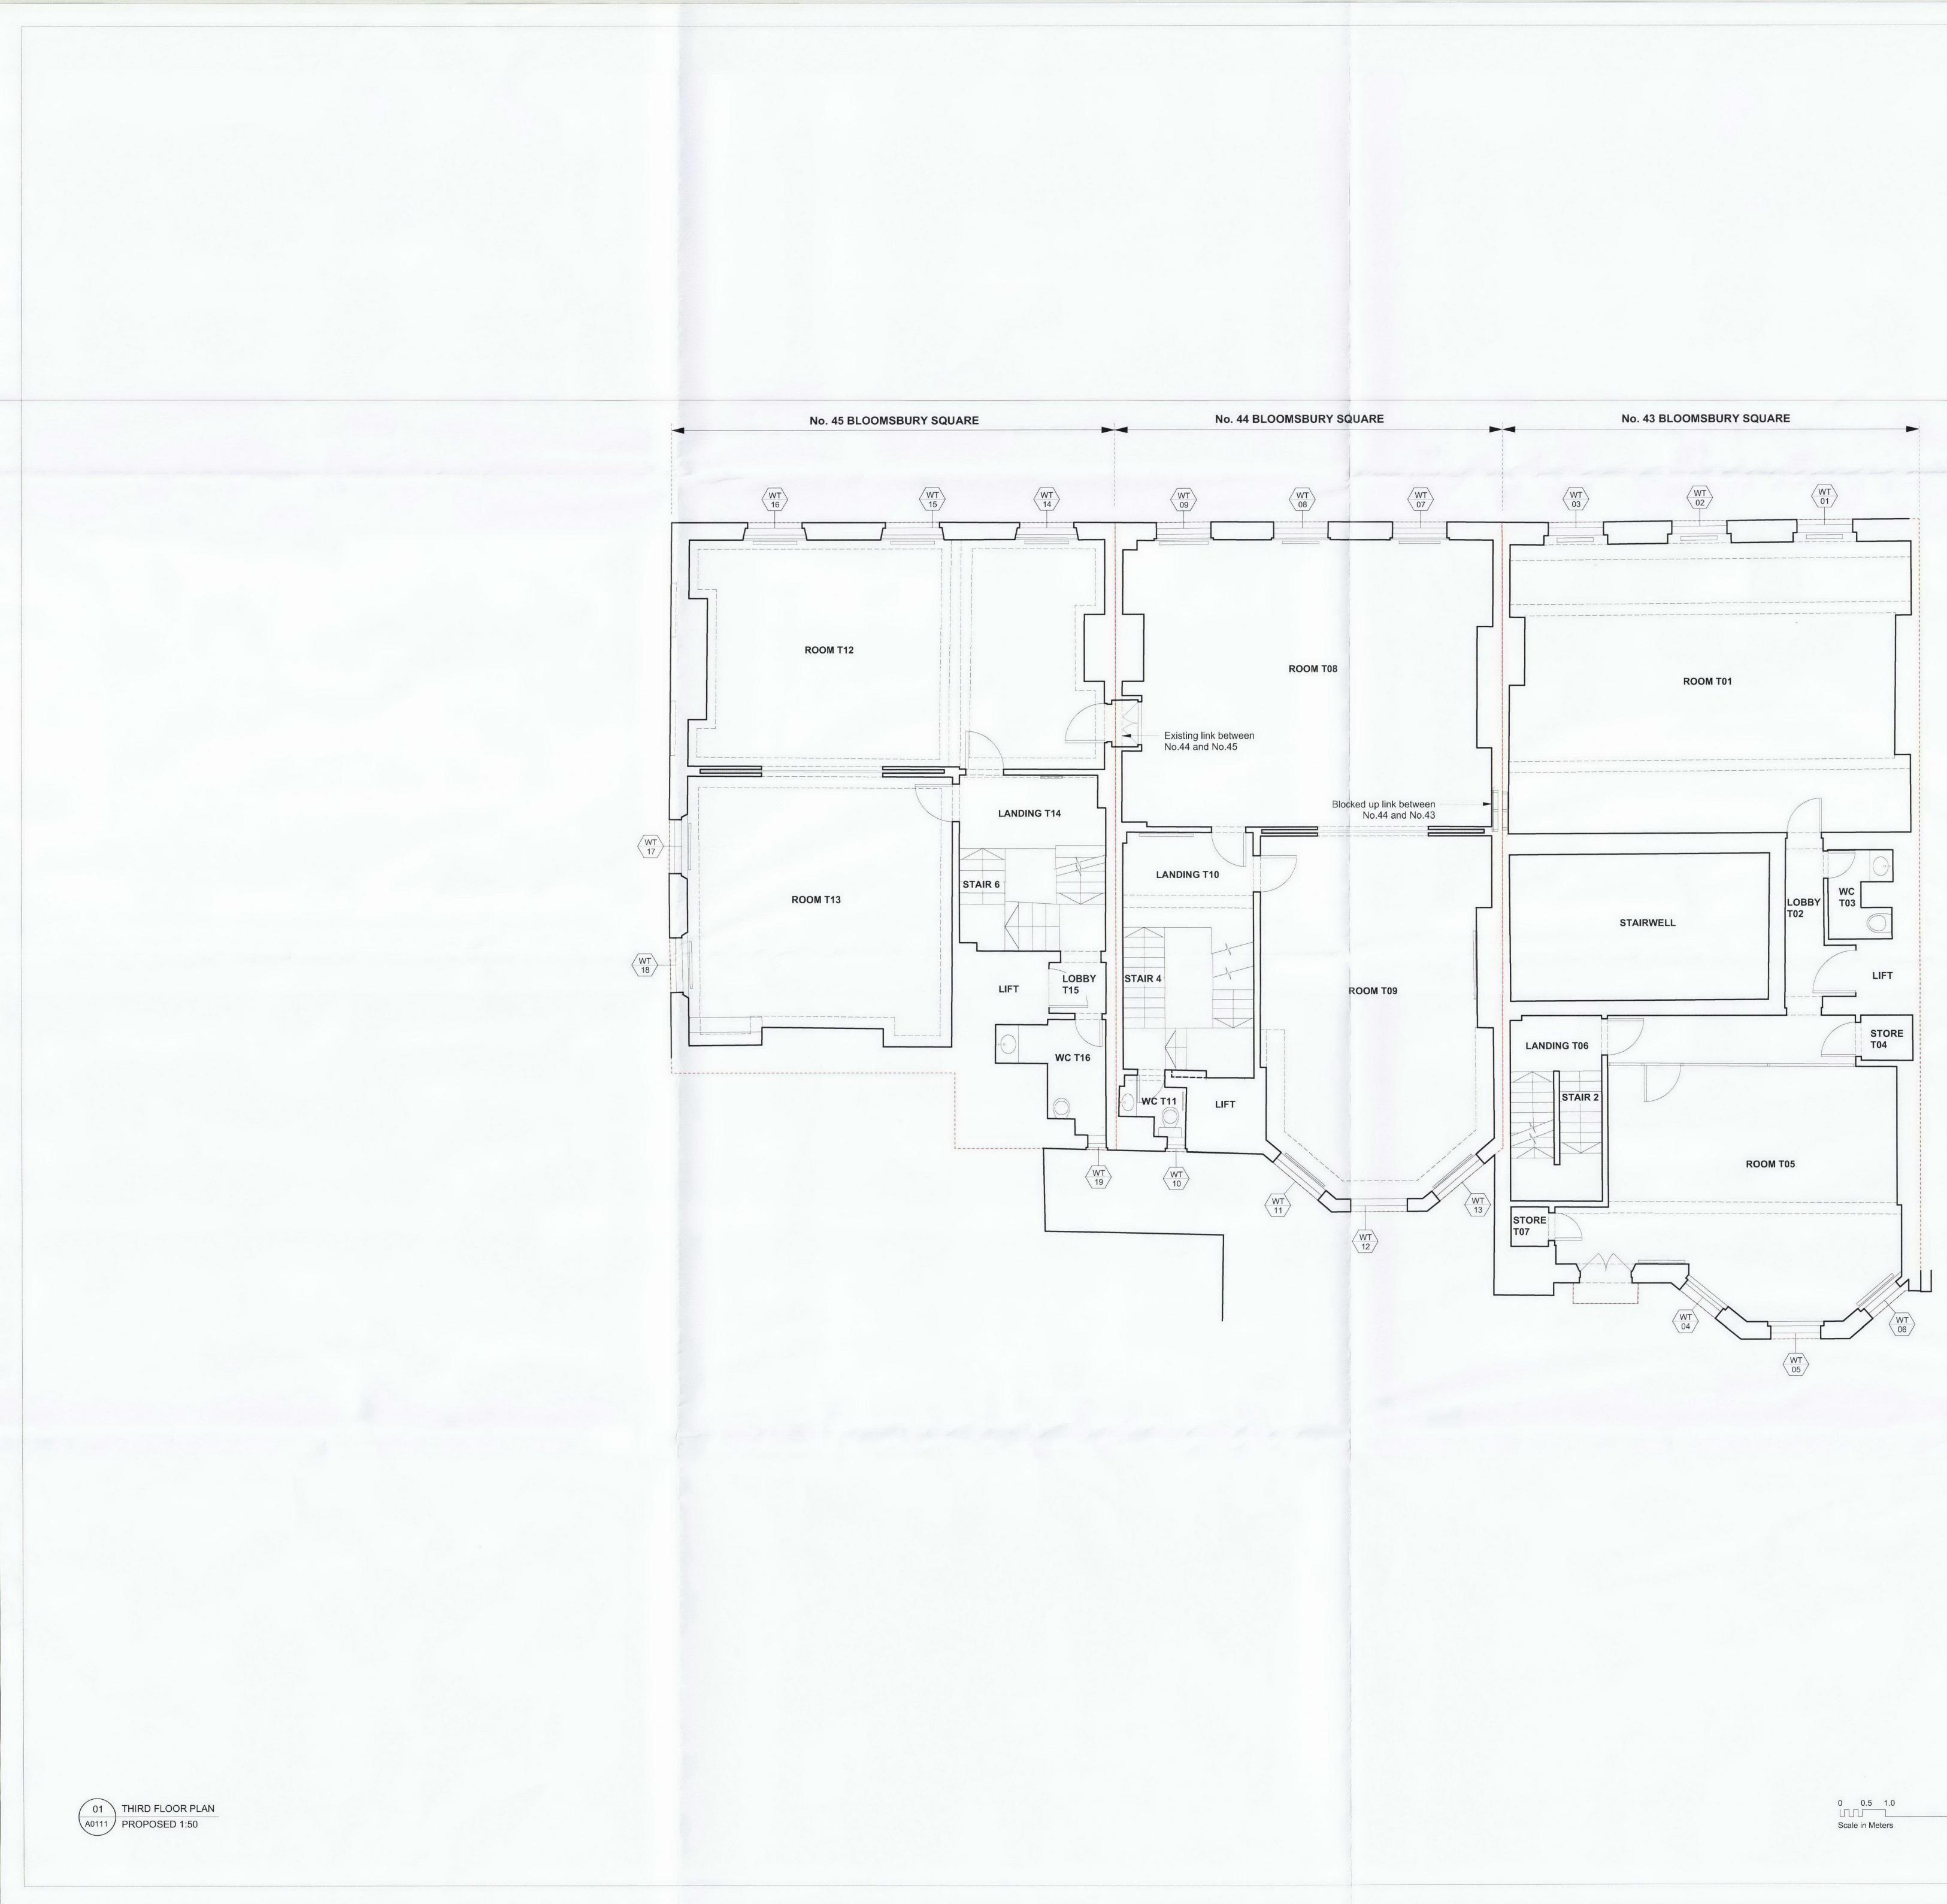

## Holborn Links Limited.

43-45 Bloomsbury Square, London. Project

Proposed Third Floor Plan Drawing Title

Date

May 2010 Scale 1:50 @ A0

| Project<br>059 | Origin A | No. 0111 | Revision |
|----------------|----------|----------|----------|
| Status         |          | Drawn    | Checked  |
| PLANNING       |          | LH       | MC       |