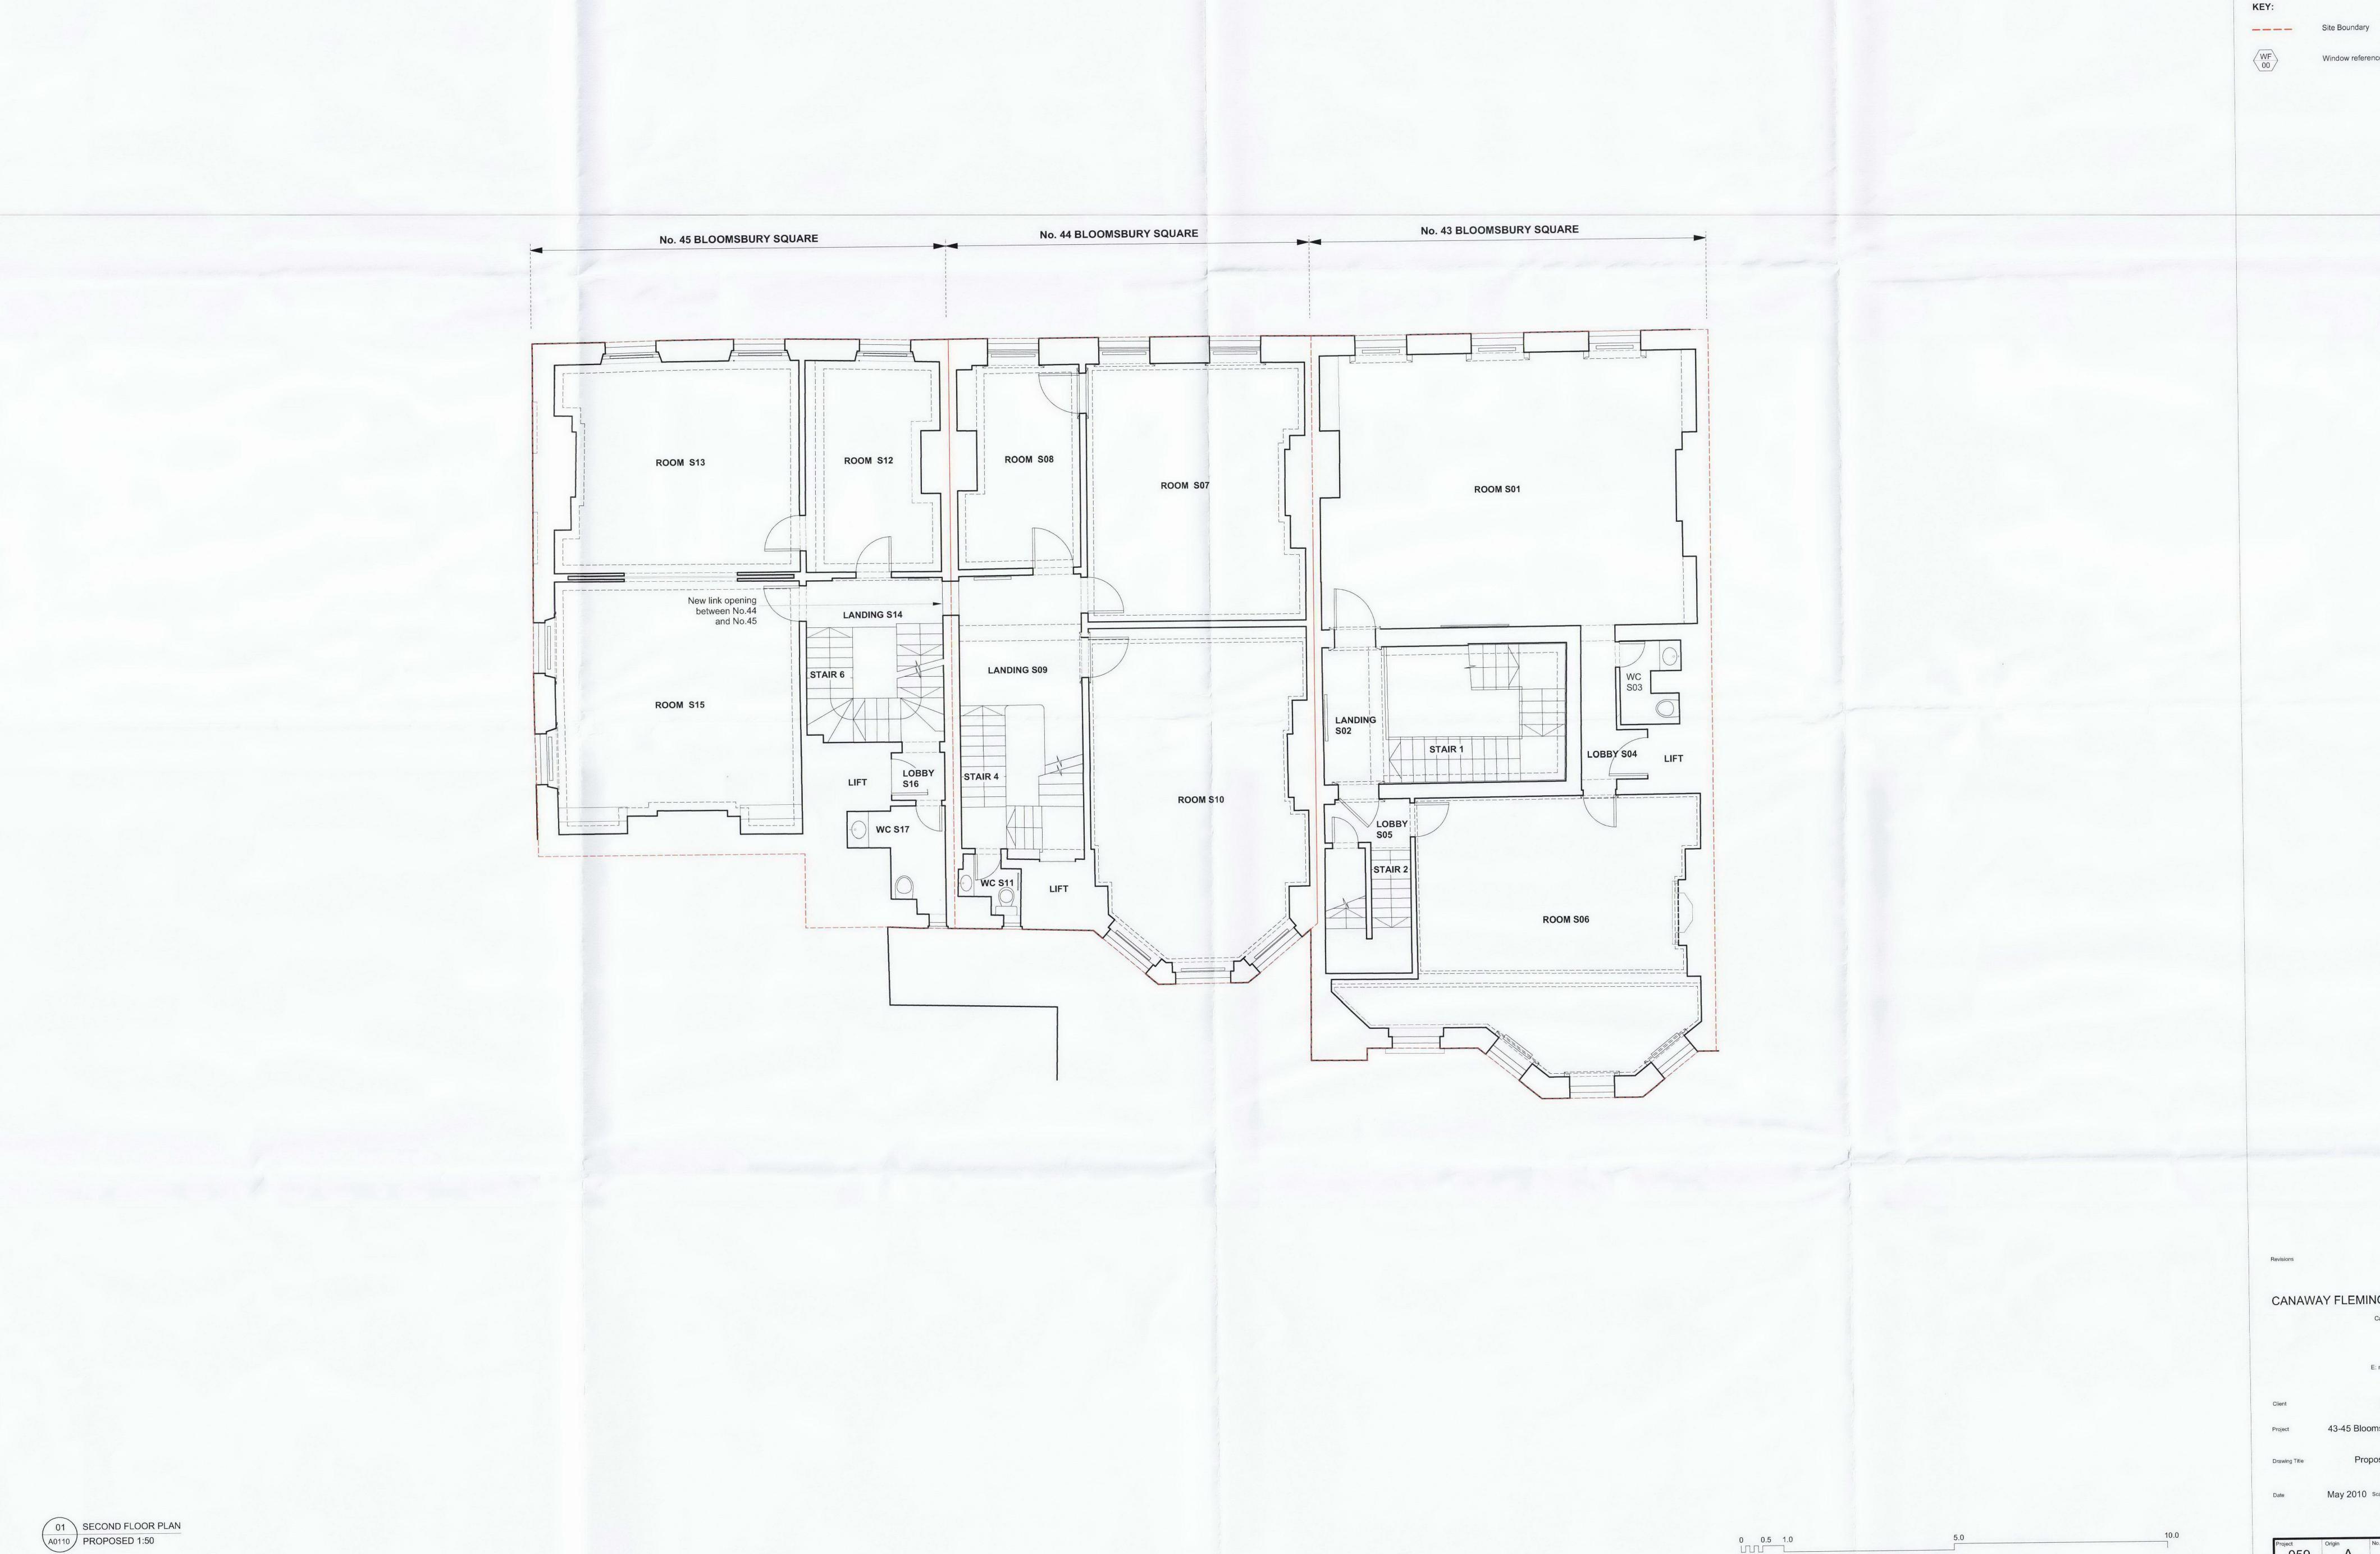

Notes
Copyright remains the property of Canaway Fleming
Architects and this drawing is not to be used for any
purposes without the express permission of the Architect.
No implied License is given for its use. Do not scale from this drawing. All dimensions should be checked on site for accuracy.

Window reference: (Level:No)

CANAWAY FLEMING ARCHITECTS Canaway Fleming Architects Ltd The Dutch House 307 - 308 High Holborn London WC1V 7LL

T: 020 7430 2262 F: 020 7430 2274 E: mailbox@canawayfleming.com Holborn Links Limited.

43-45 Bloomsbury Square, London. Proposed Second Floor Plan

Scale in Meters