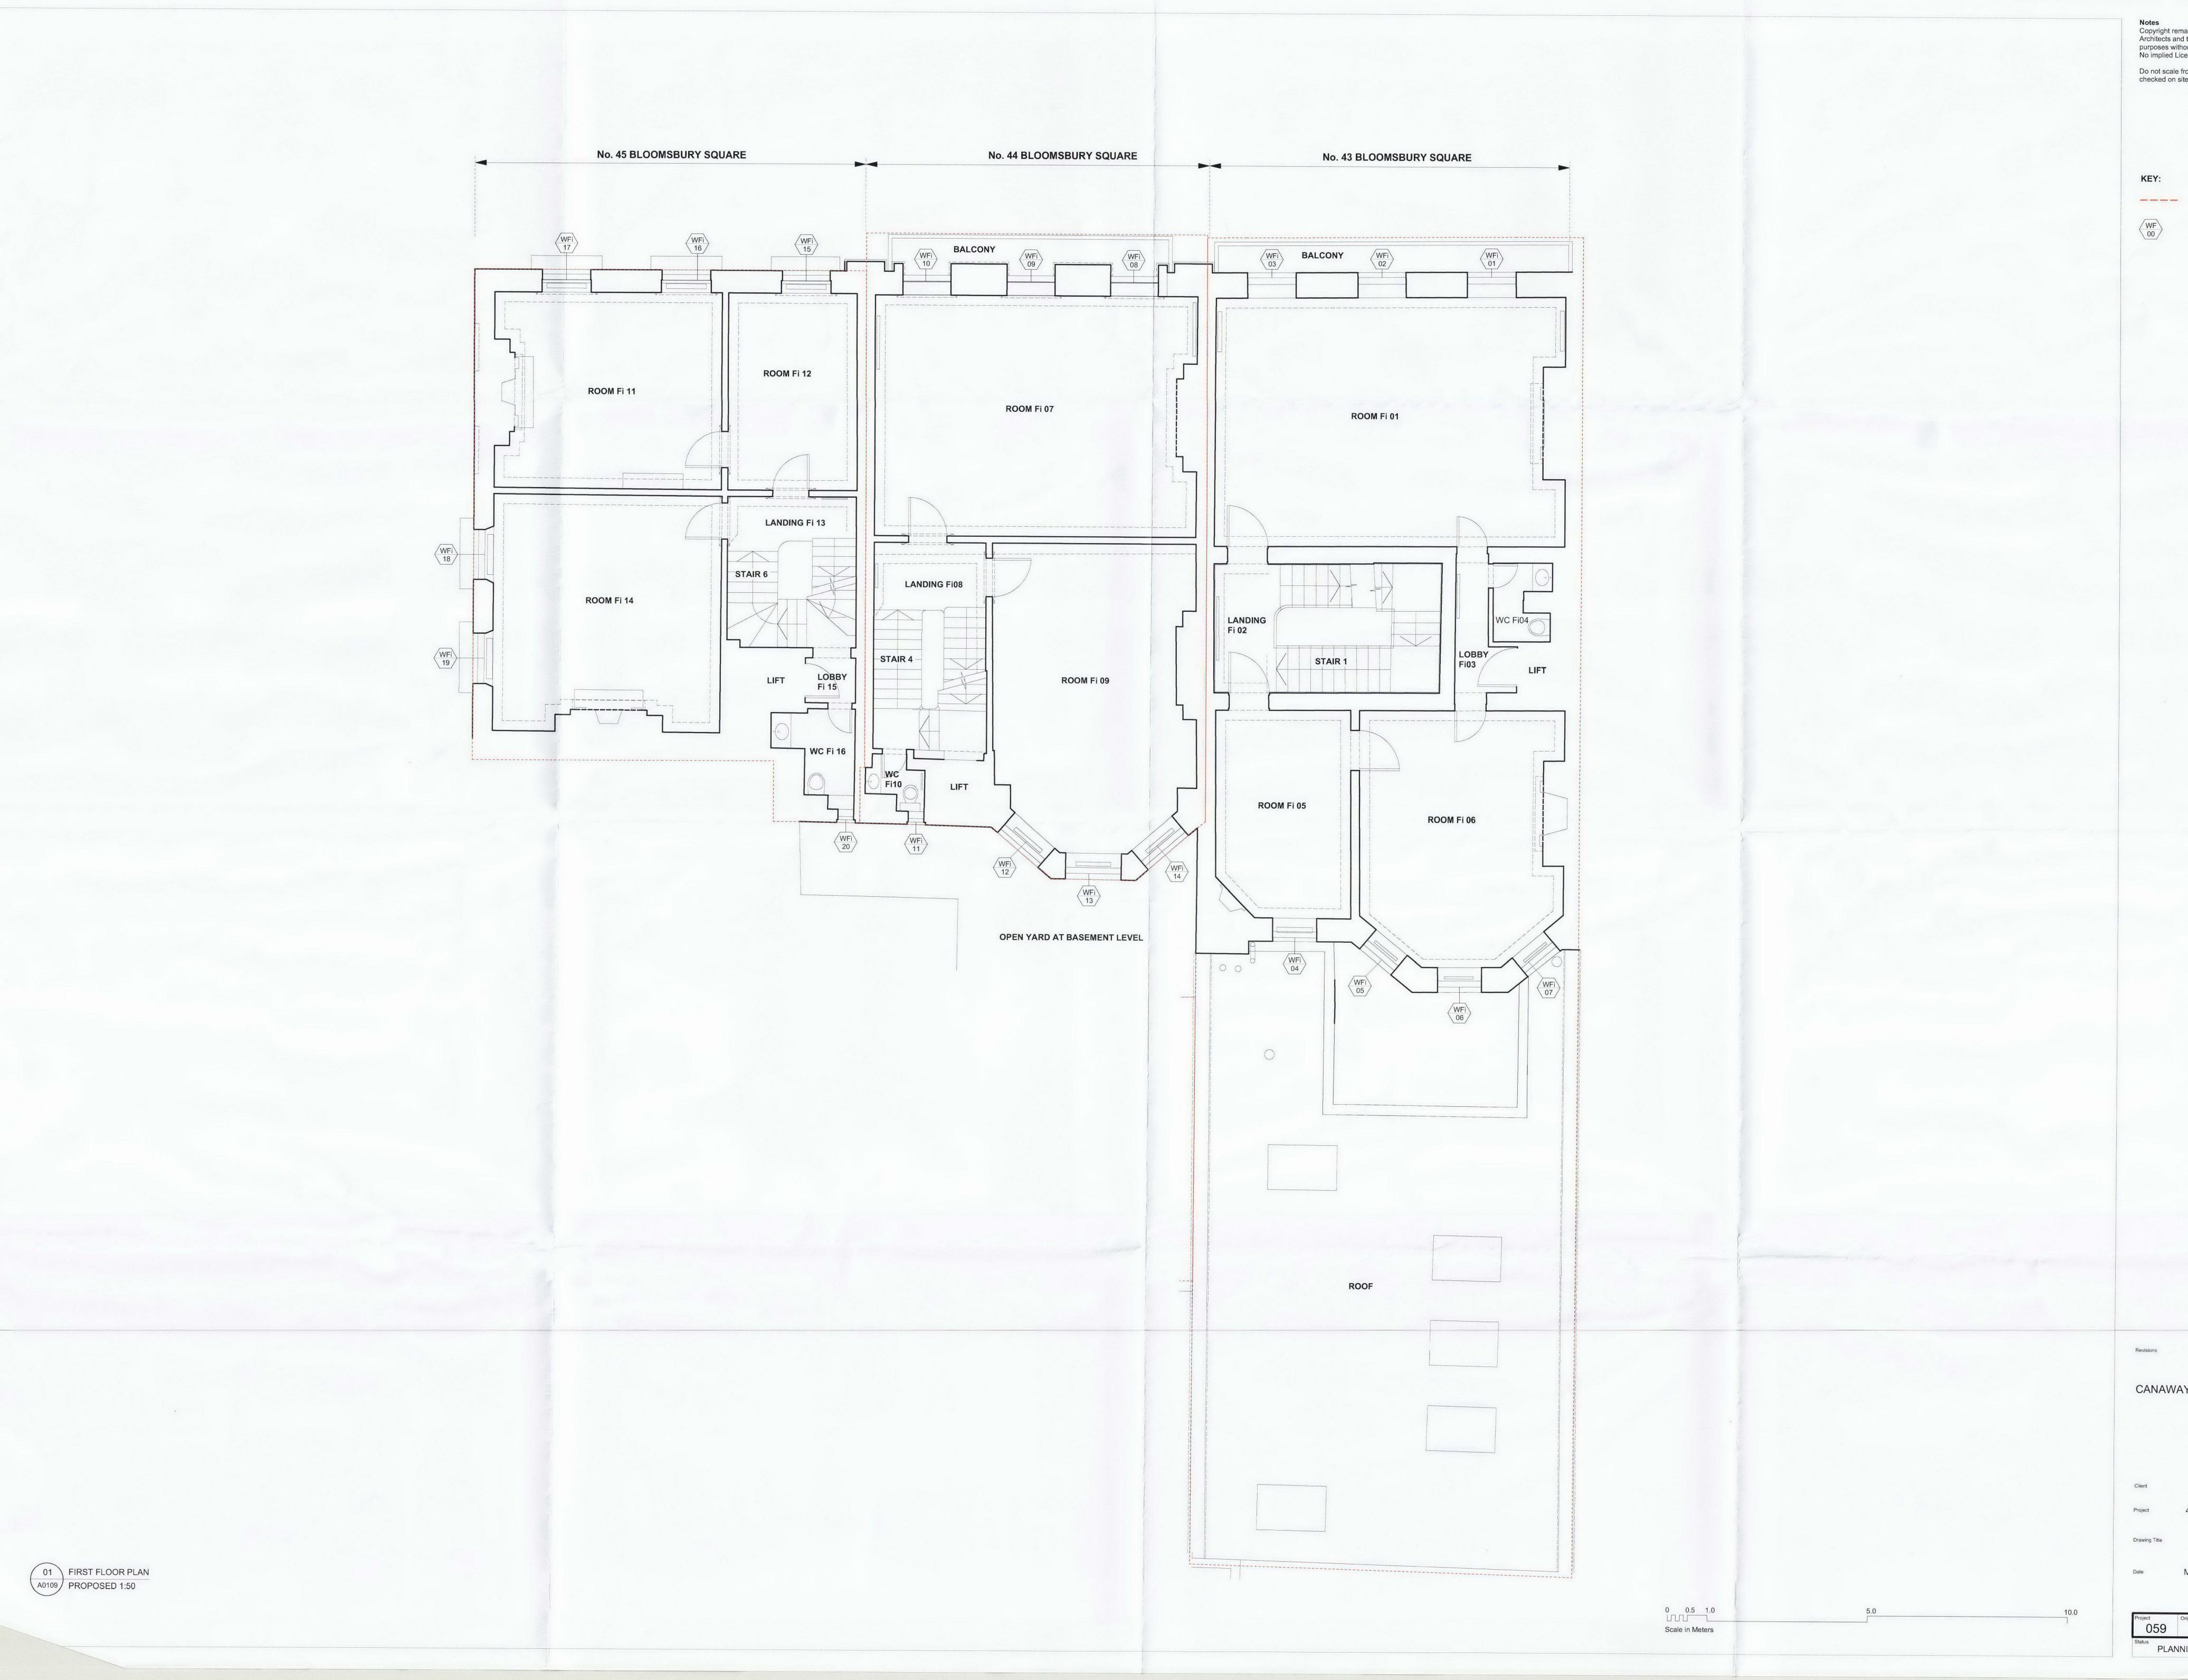

Notes
Copyright remains the property of Canaway Fleming
Architects and this drawing is not to be used for any
purposes without the express permission of the Architect.
No implied License is given for its use.

Do not scale from this drawing. All dimensions should be
checked on site for accuracy.

\_\_\_\_ Site Boundary

Window reference: (Level:No)

CANAWAY FLEMING ARCHITECTS

Canaway Fleming Architects Ltd.

Canaway Fleming Architects Ltd
The Dutch House
307 - 308 High Holborn
London WC1V 7LL
T: 020 7430 2262
F: 020 7430 2274
E: mailbox@canawayfleming.com

Holborn Links Limited.
43-45 Bloomsbury Square, London.

43-45 Bloomsbury Square, London.

Title Proposed First Floor Plan

Date May 2010 Scale

Project Origin No. No. Revision -