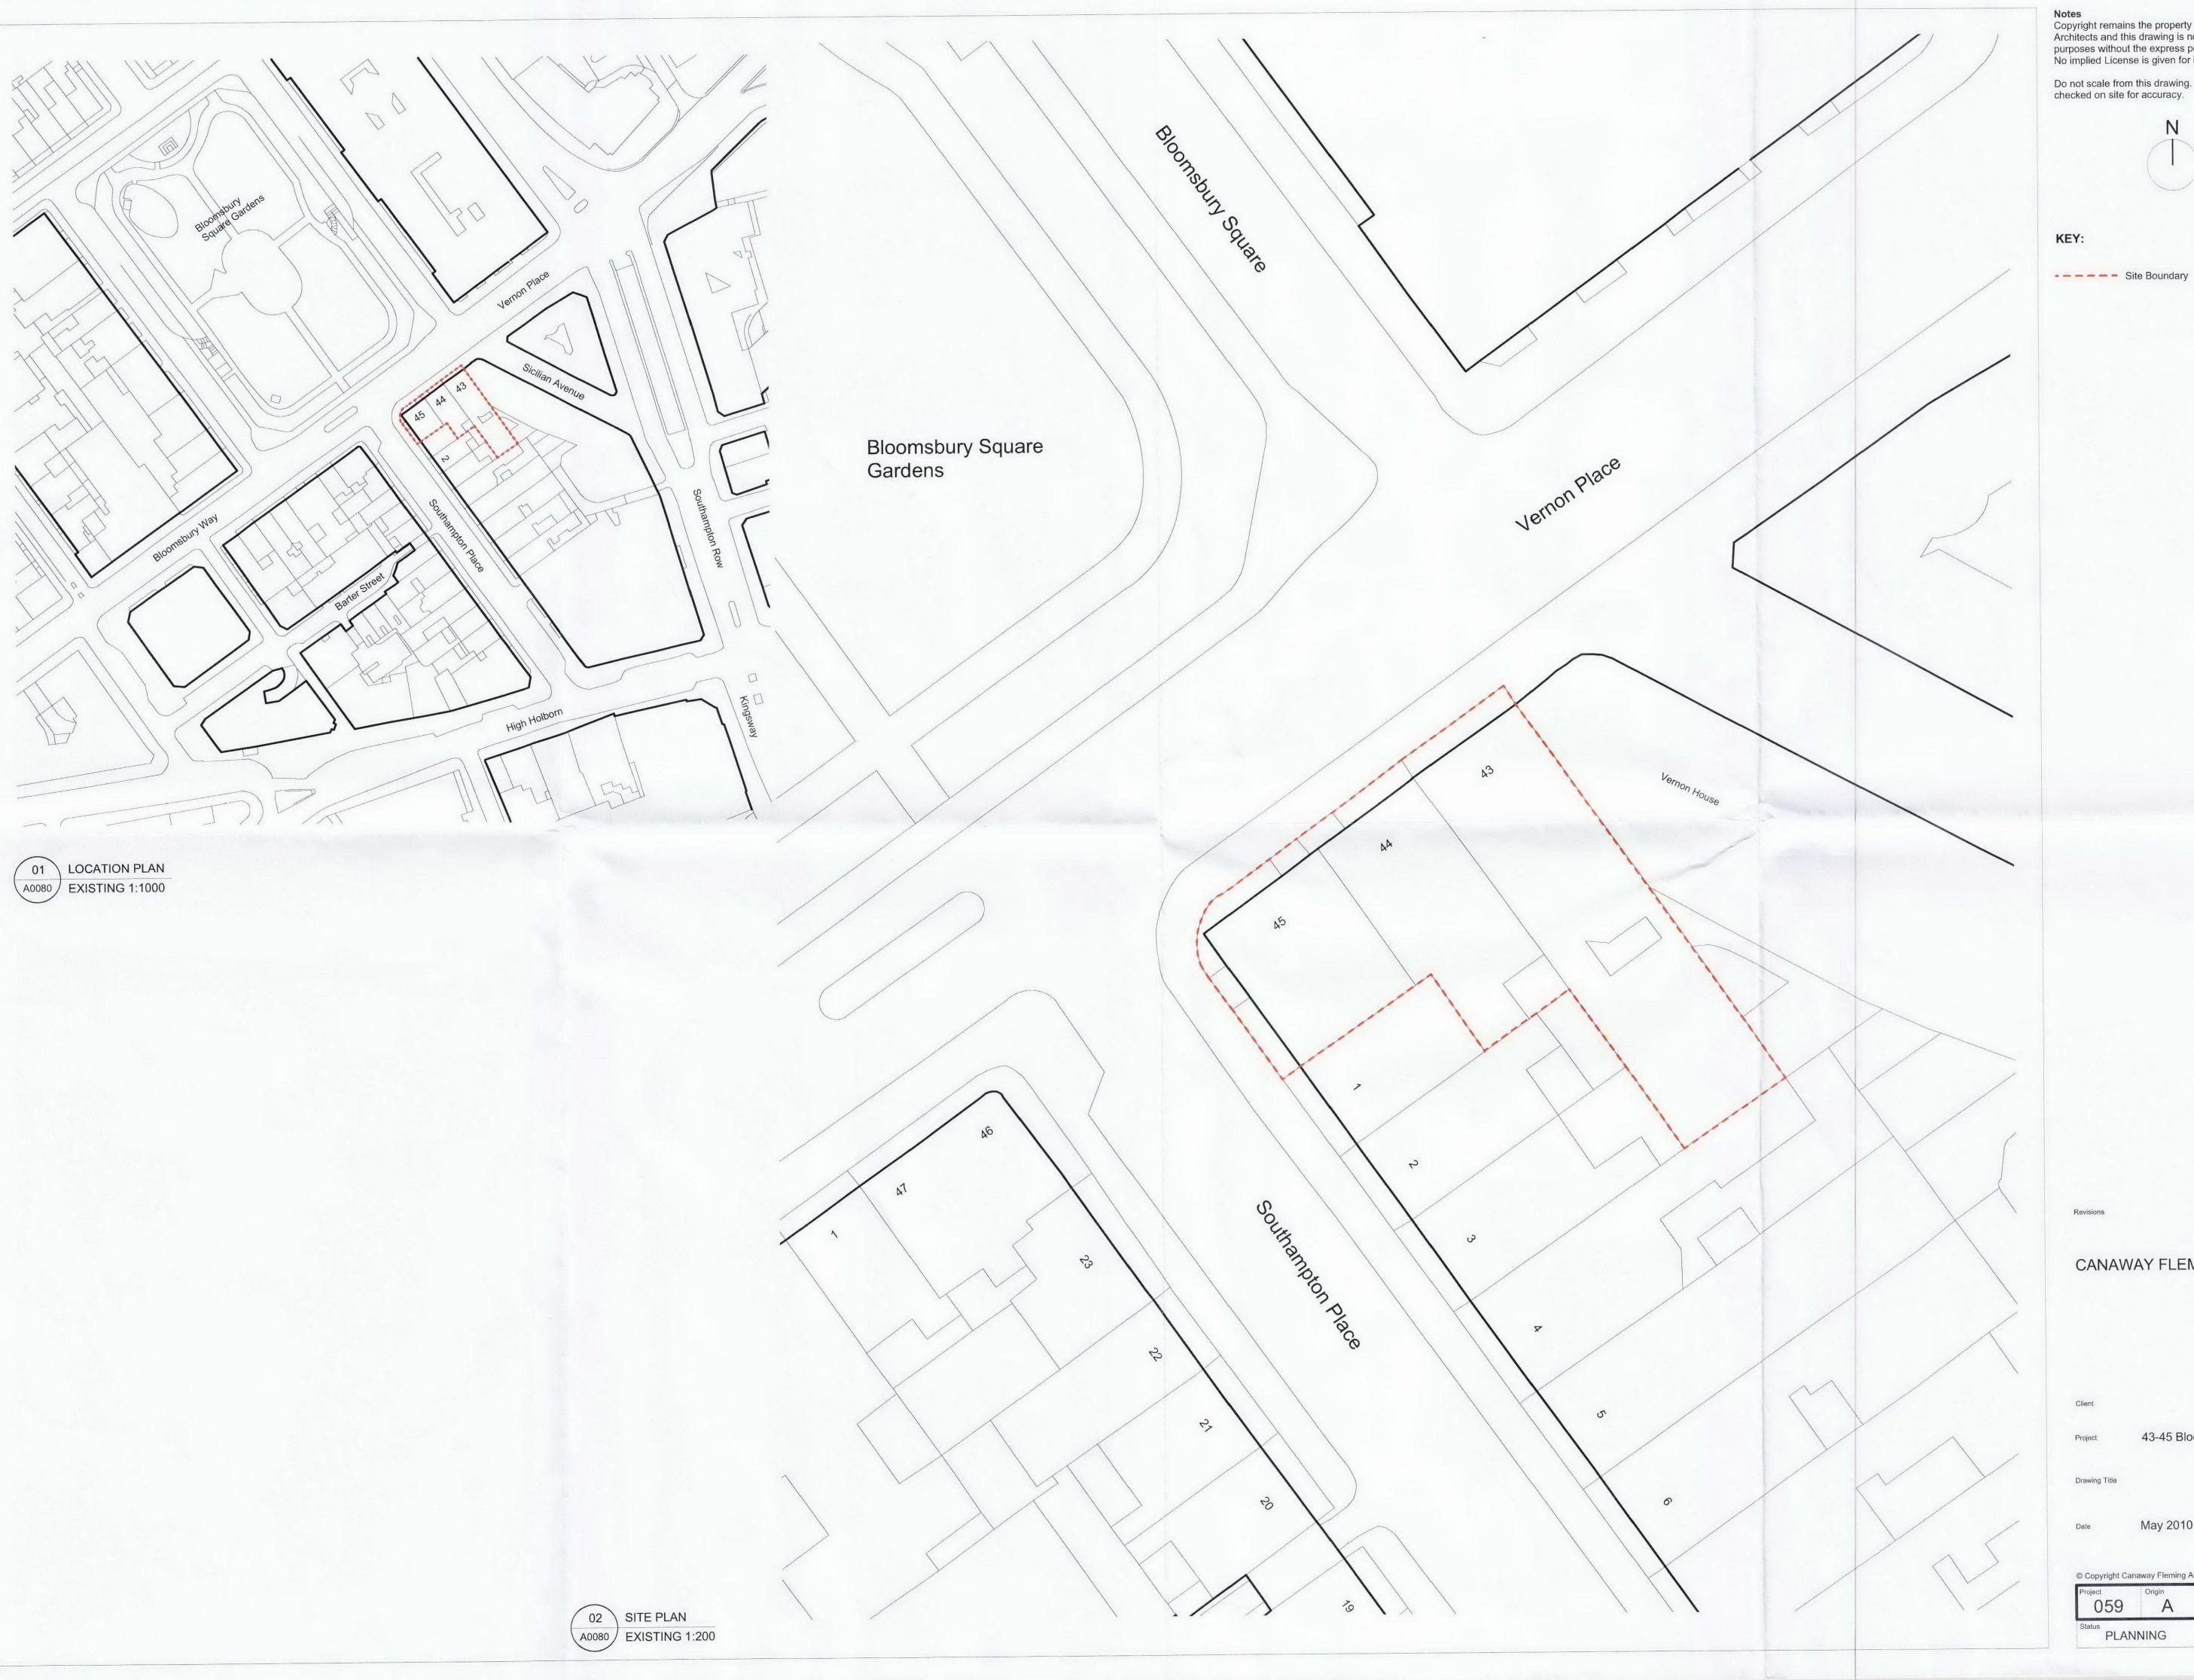

## CANAWAY FLEMING ARCHITECTS

Canaway Fleming Architects Ltd The Dutch House 307-308 High Holborn London WC1V 7LL

T: 020 7430 2262 F: 020 7430 2274 E: mailbox@canawayfleming.com

Location Plan and Site Plan

1:200 @ A1

Holborn Links Limited.

43-45 Bloomsbury Square, London.

1:1000 @ A1

© Copyright Canaway Fleming Architects Ltd.

0800 Drawn LH