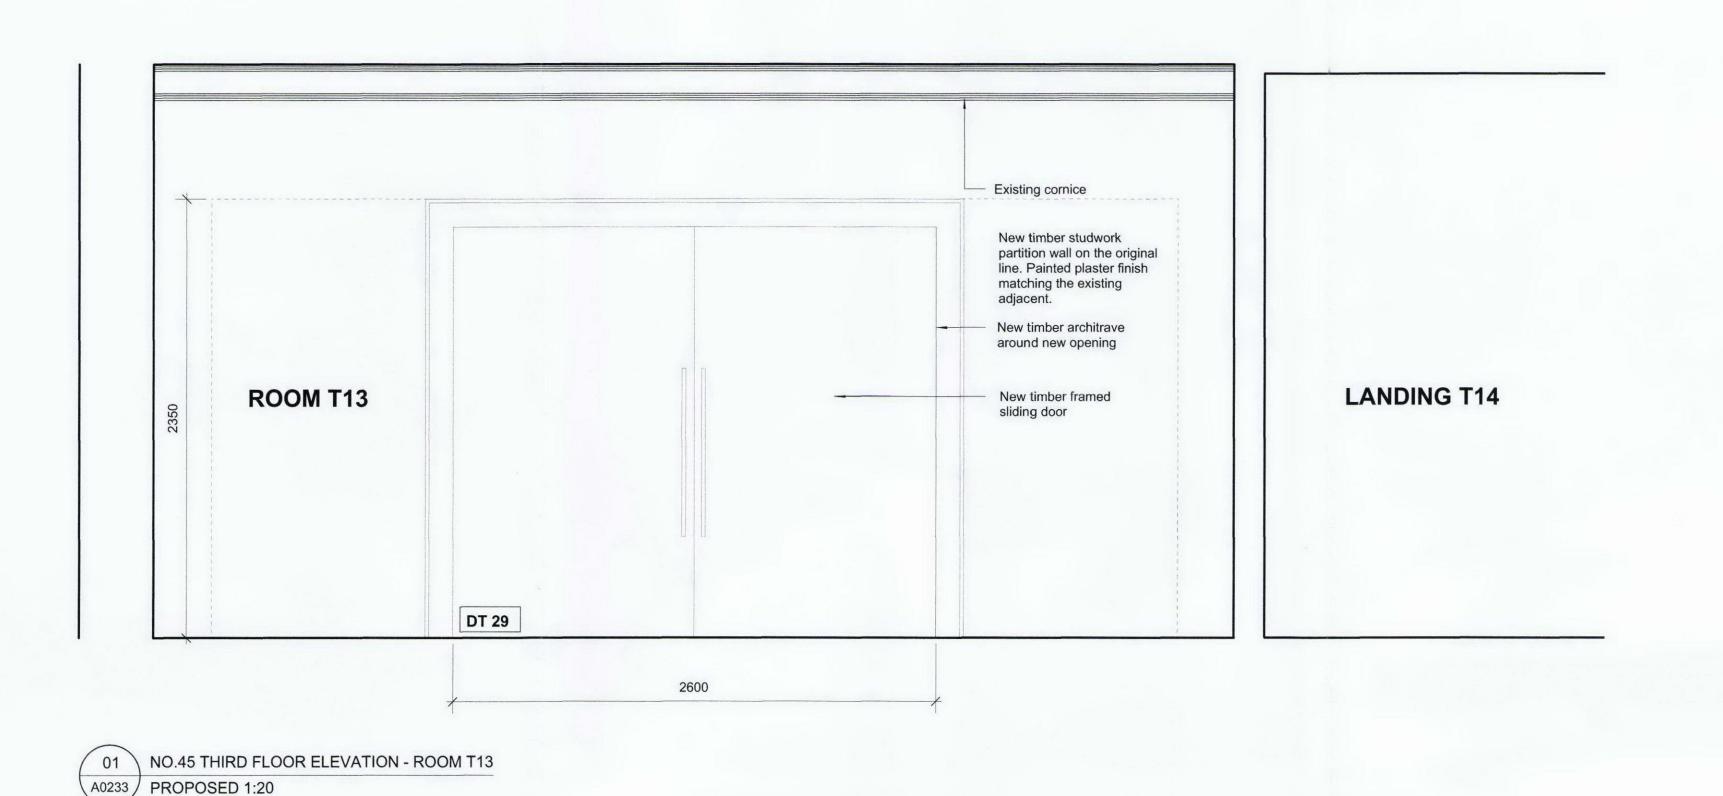

New timber framed

DT 26

**LANDING** 

T14

sliding door

Existing cornice \

New timber studwork partition wall on the original line. Painted plaster finish matching the existing adjacent.

Existing partition walls and doors are to removed. Ceilings to be made good matching existing adjacent finish.

**ROOM T12** 

**ROOM T13** 

DT 29

DT 27

DT 28

Scale in Meters

Copyright remains the property of Canaway Fleming Architects and this drawing is not to be used for any purposes without the express permission of the Architect. No implied License is given for its use.