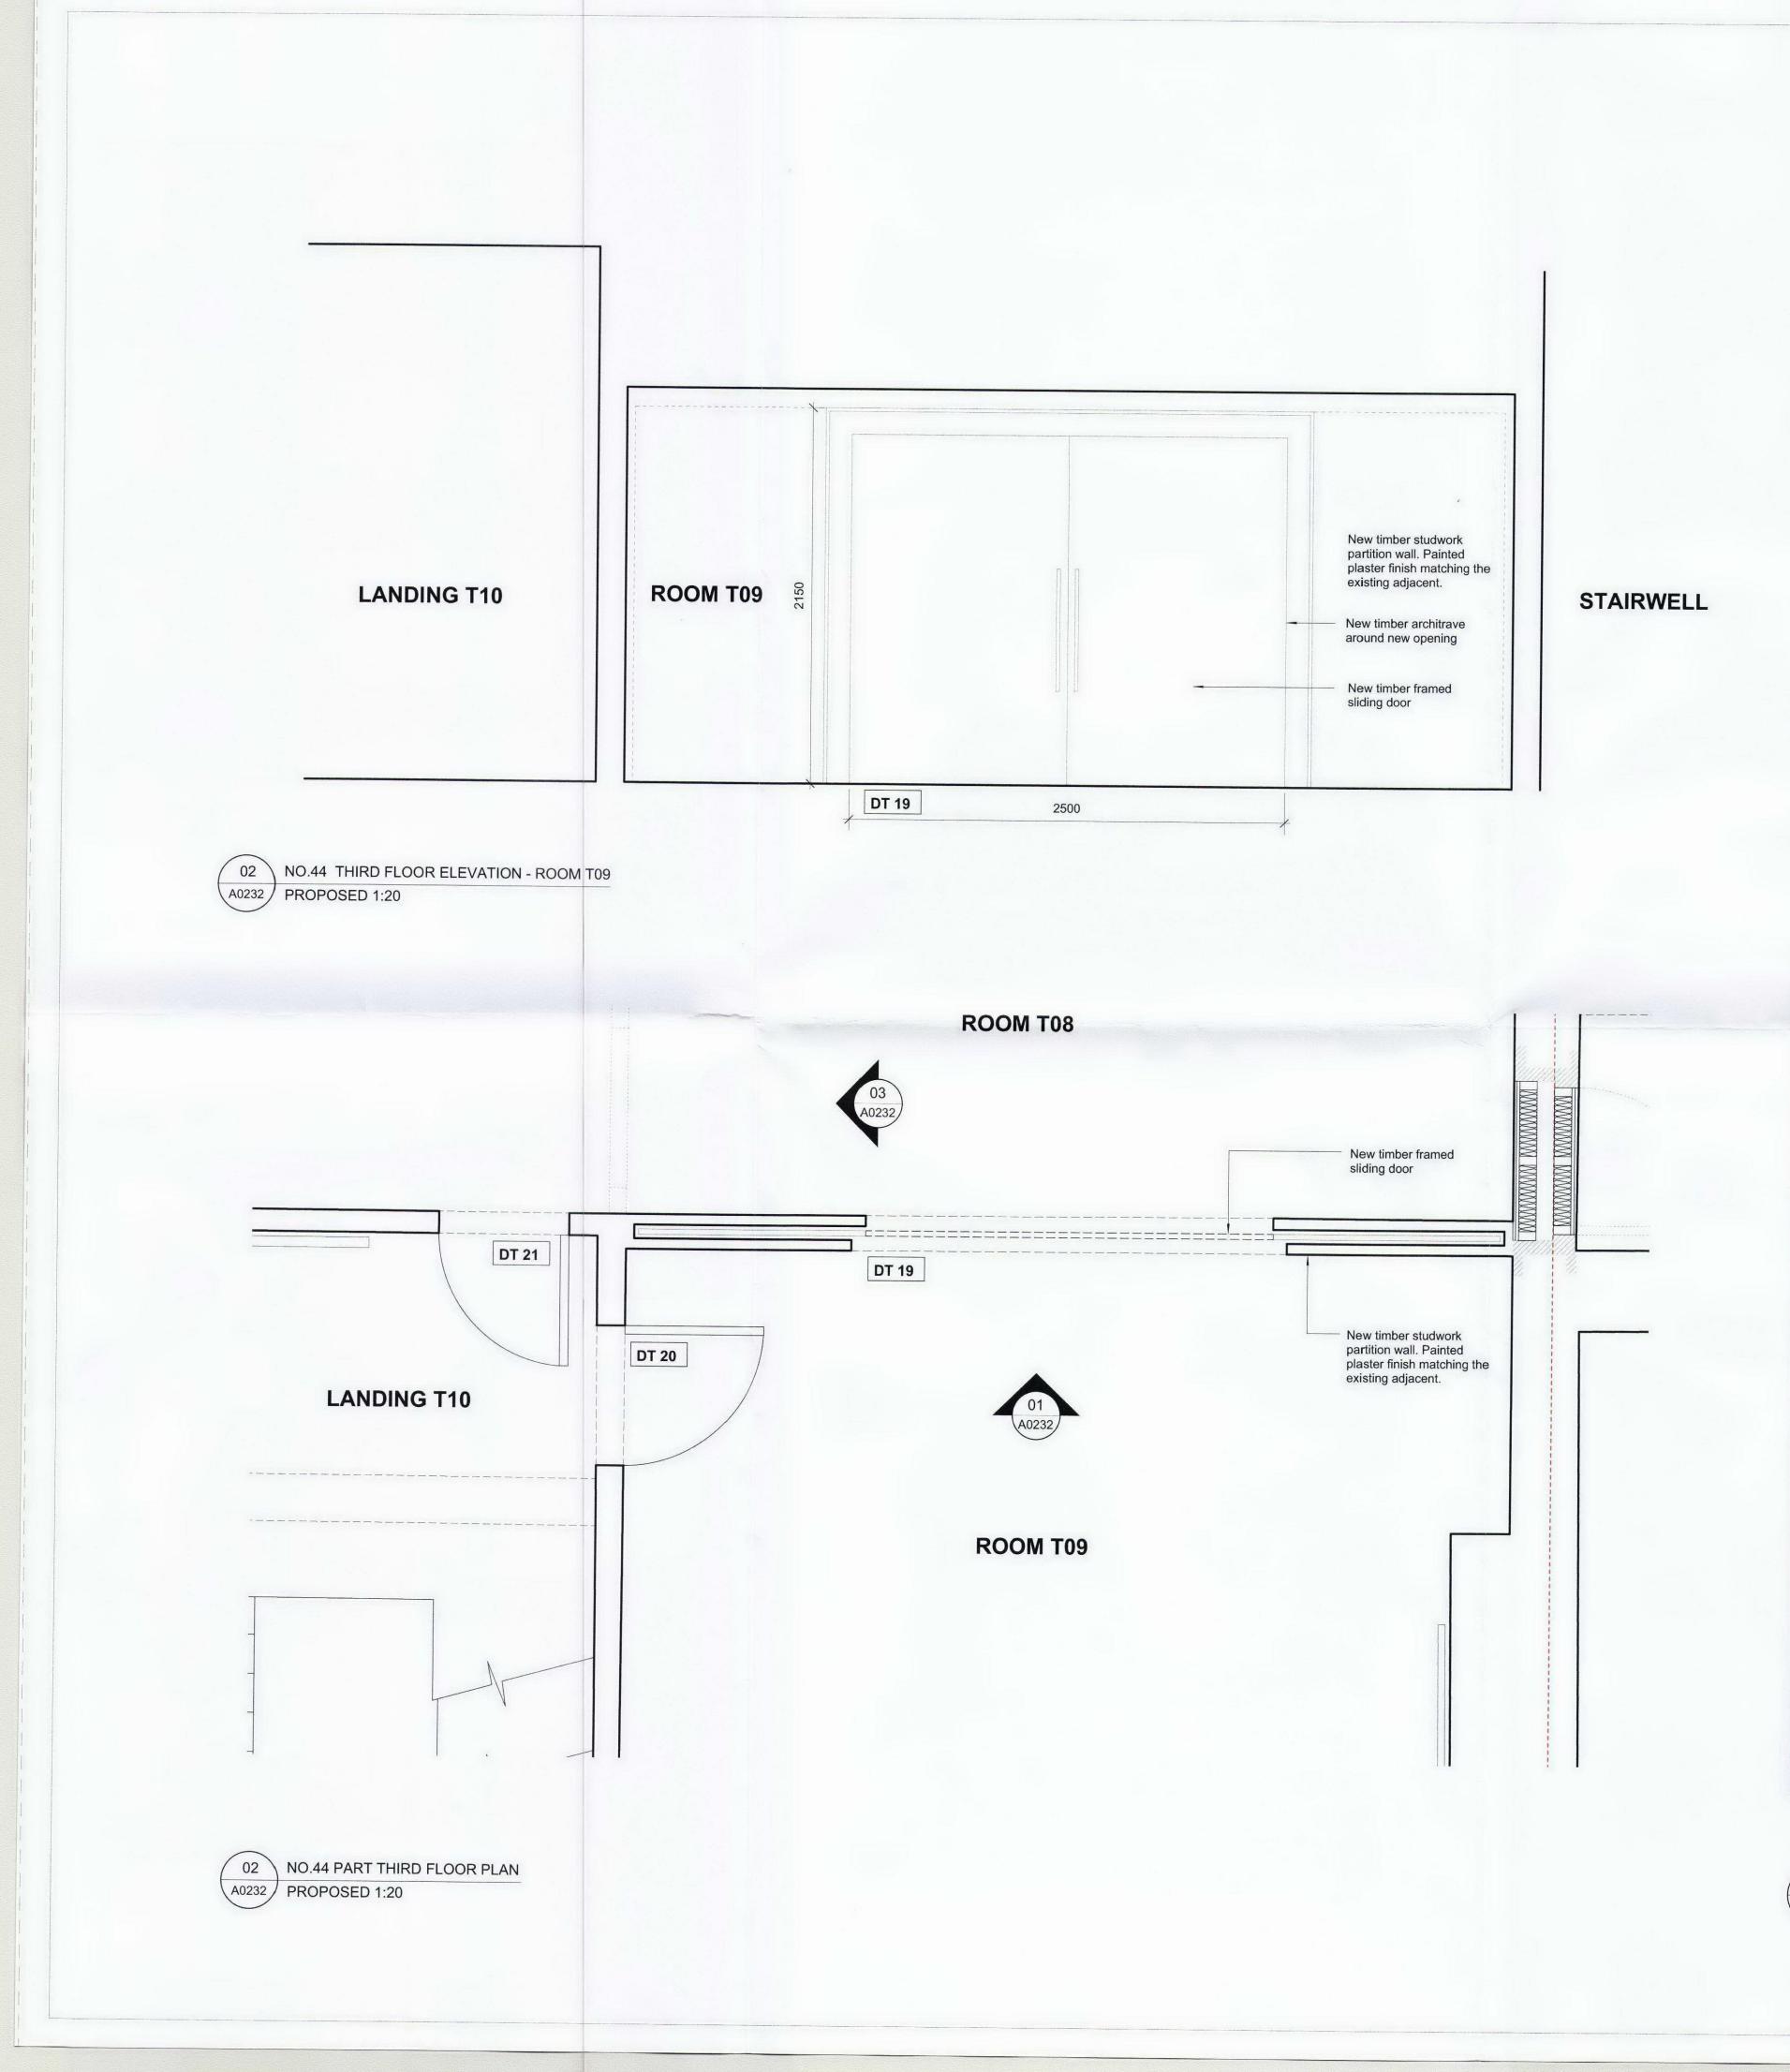

Do not scale from this drawing. All dimensions should be checked on site for accuracy.

KEY:

(WB) 02

Window reference: (Level:No)

DB 00

Door reference: (Level:No)

| CANAV         | VAY FLEM                                         | 1ING A    | ARCHITECTS                                                                              |  |
|---------------|--------------------------------------------------|-----------|-----------------------------------------------------------------------------------------|--|
|               |                                                  | Canaw     | ay Fleming Architects Ltd<br>The Dutch House<br>307-308 High Holborn<br>London WC1V 7LL |  |
|               |                                                  | E: mailbo | T: 020 7430 2262<br>F: 020 7430 2274<br>ox@canawayfleming.com                           |  |
| Client        |                                                  | Holb      | orn Links Limited.                                                                      |  |
| Project       | 43-45 Bloomsbury Square.                         |           |                                                                                         |  |
| Drawing Title | No.44 Proposed Third Floor<br>Internal Elevation |           |                                                                                         |  |
| Date          | May 2010                                         | Scale     | 1:20 @ A1                                                                               |  |