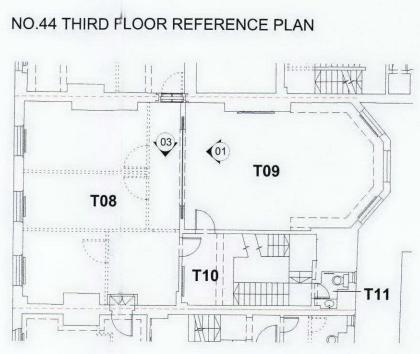

Do not scale from this drawing. All dimensions should be checked on site for accuracy.

KEY:

(WB) 02

Window reference: (Level:No)

DB 00

Door reference: (Level:No)

| CANAV         | VAY FLEM                                         | 1ING A    | ARCHITECTS                                                                              |  |
|---------------|--------------------------------------------------|-----------|-----------------------------------------------------------------------------------------|--|
|               |                                                  | Canaw     | ay Fleming Architects Ltd<br>The Dutch House<br>307-308 High Holborn<br>London WC1V 7LL |  |
|               |                                                  | E: mailbo | T: 020 7430 2262<br>F: 020 7430 2274<br>ox@canawayfleming.com                           |  |
| Client        |                                                  | Holb      | orn Links Limited.                                                                      |  |
| Project       | 43-45 Bloomsbury Square.                         |           |                                                                                         |  |
| Drawing Title | No.44 Proposed Third Floor<br>Internal Elevation |           |                                                                                         |  |
| Date          | May 2010                                         | Scale     | 1:20 @ A1                                                                               |  |