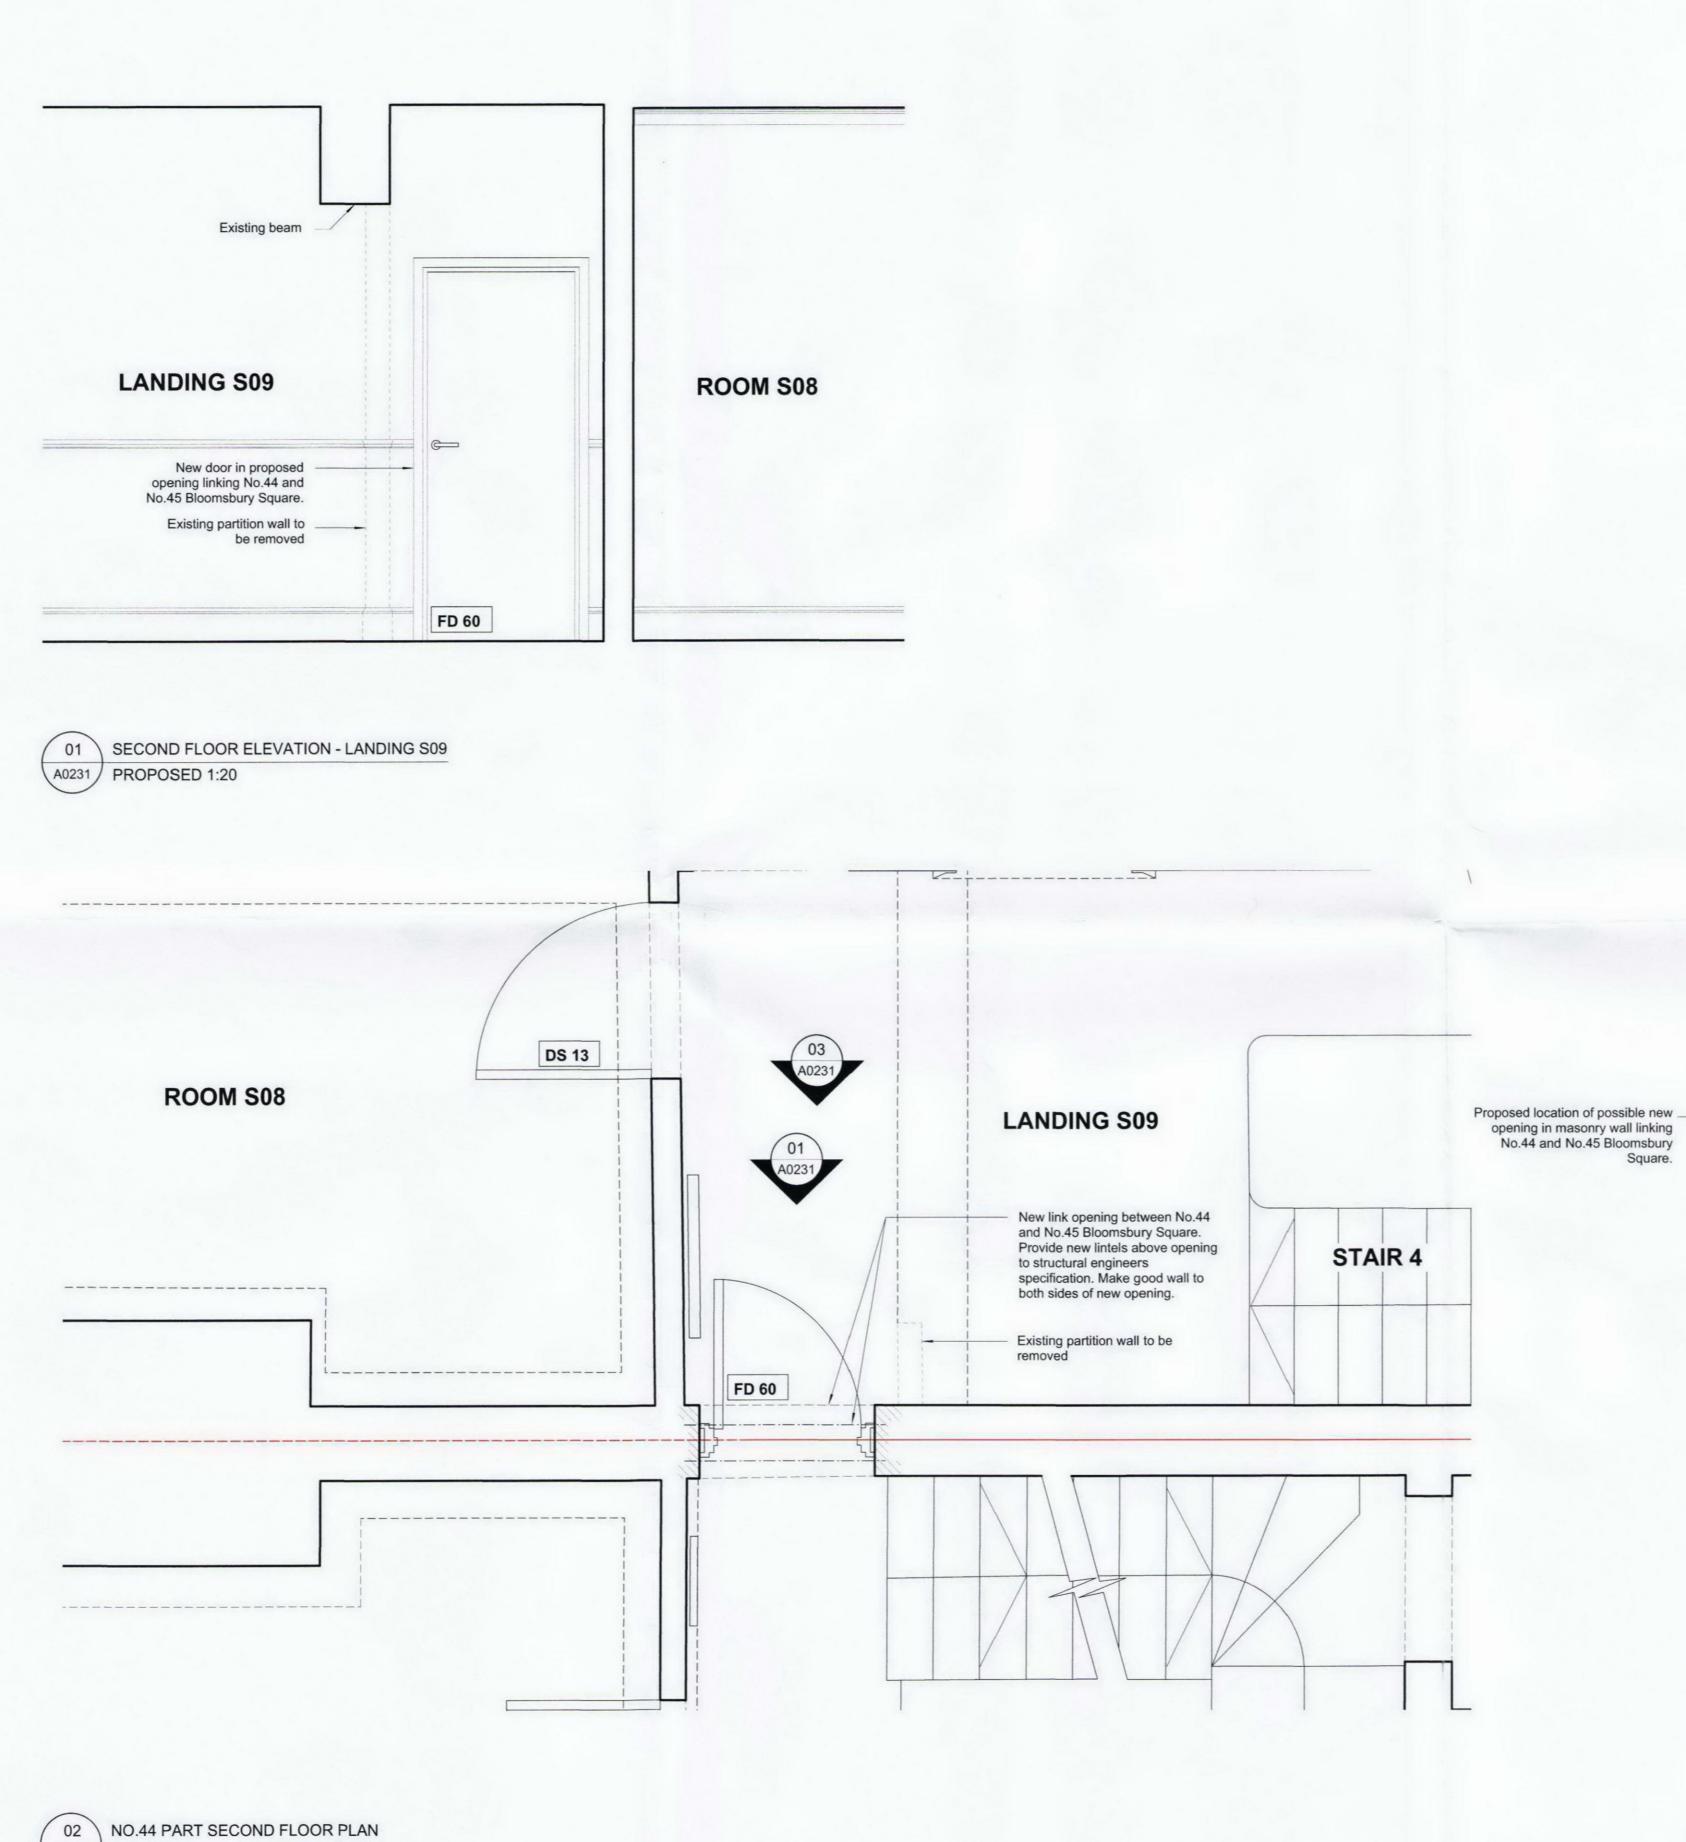

(A0231) PROPOSED 1:20

Notes Copyright remains the property of Canaway Fleming Architects and this drawing is not to be used for any purposes without the express permission of the Architect. No implied License is given for its use.

Do not scale from this drawing. All dimensions should be checked on site for accuracy.

KEY:

Window reference: (Level:No)

Door reference: (Level:No)

| CANAWAY FLEMING | <b>G</b> ARCHITECTS |
|-----------------|---------------------|
|-----------------|---------------------|

43-45 Bloomsbury Square.

| Drawing Title | No.44 Proposed Second Floor link |       |                               |
|---------------|----------------------------------|-------|-------------------------------|
|               |                                  |       | opening<br>Internal Elevation |
| Date          | May 2010                         | Scale | 1:20 @ A1                     |