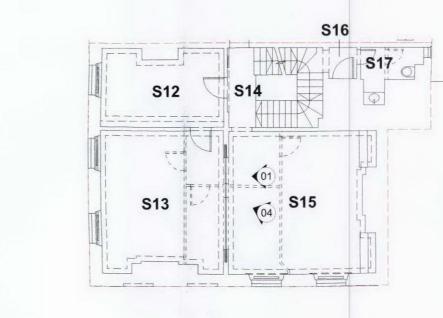

02 NO.45 PART SECOND FLOOR PLAN A0230 PROPOSED 1:20

## NO.45 SECOND FLOOR REFERENCE PLAN

Timber architrave Painted plaster finish Timber studwork partition wall Timber sliding door leaf

03 GENERIC DETAIL - TIMBER SLIDING DOOR A0230 PROPOSED 1:5

SECOND FLOOR VIEW - ROOM S15 A0230 EXISTING