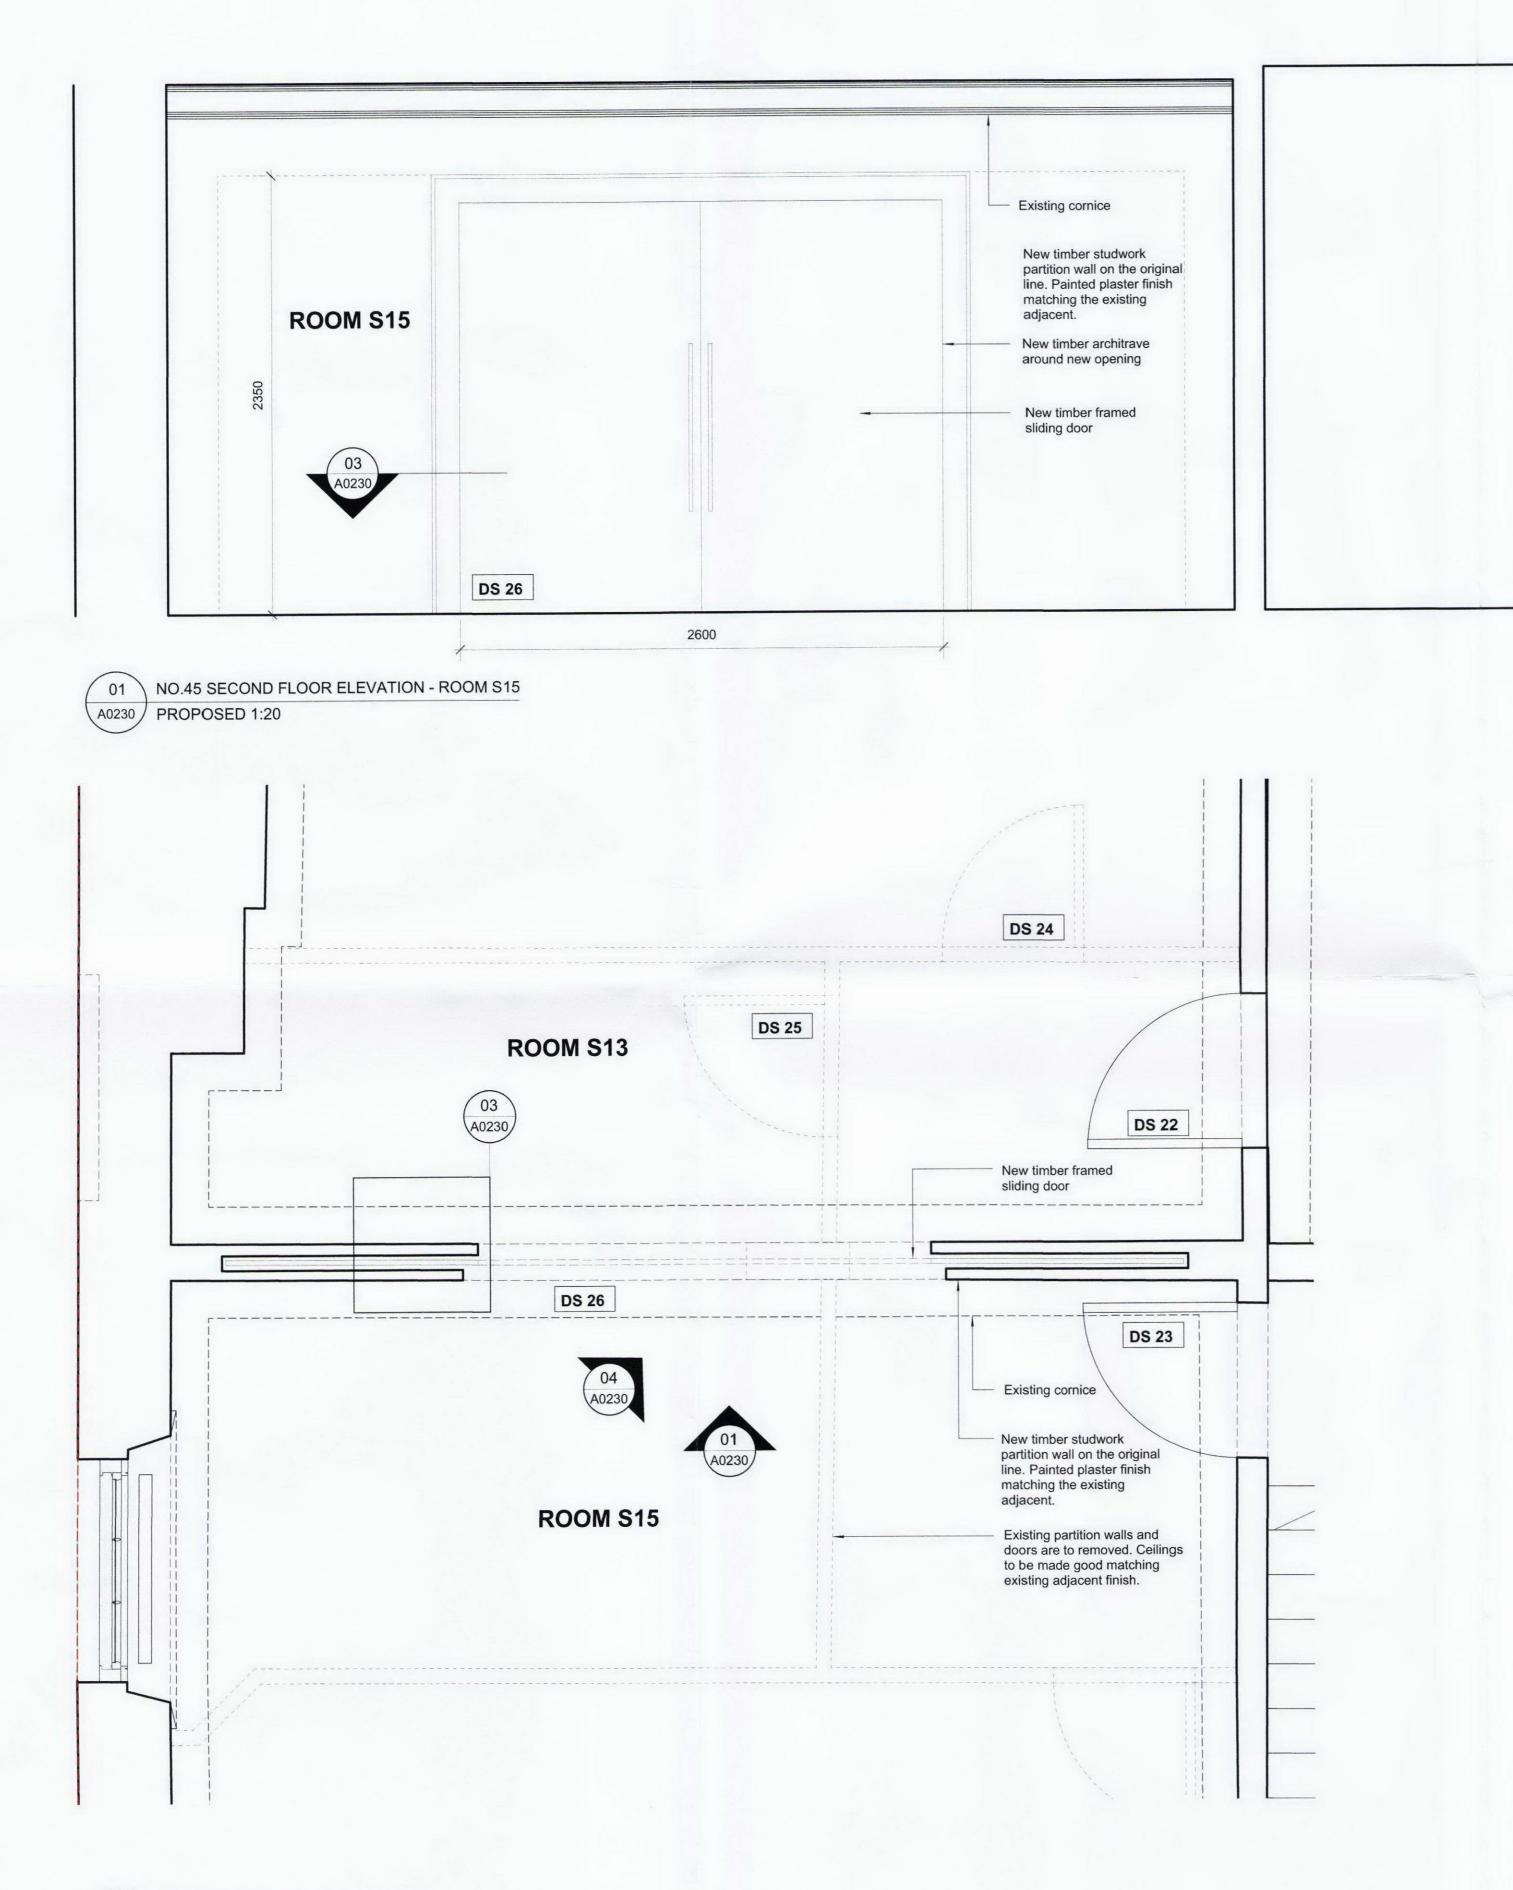

02 NO.45 PART SECOND FLOOR PLAN A0230 PROPOSED 1:20

## NO.45 SECOND FLOOR REFERENCE PLAN

Timber architrave Painted plaster finish Timber studwork partition wall Timber sliding door leaf

03 GENERIC DETAIL - TIMBER SLIDING DOOR A0230 PROPOSED 1:5

SECOND FLOOR VIEW - ROOM S15 A0230 EXISTING

No.45 Proposed Second Floor Internal Elevation

4.0

1:20 @ A1 1:5 @ A1

© Copyright Canaway Fleming Architects Ltd. 059 0230 PLANNING LH