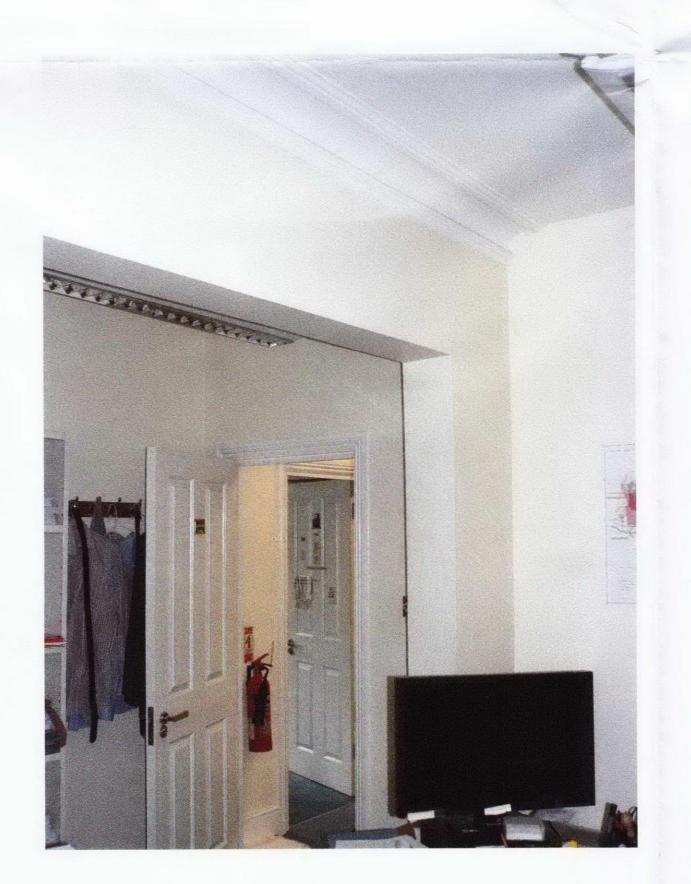

## NO.45 SECOND FLOOR REFERENCE PLAN

Timber architrave Painted plaster finish Timber studwork partition wall Timber sliding door leaf

03 GENERIC DETAIL - TIMBER SLIDING DOOR A0230 PROPOSED 1:5

SECOND FLOOR VIEW - ROOM S15 A0230 EXISTING