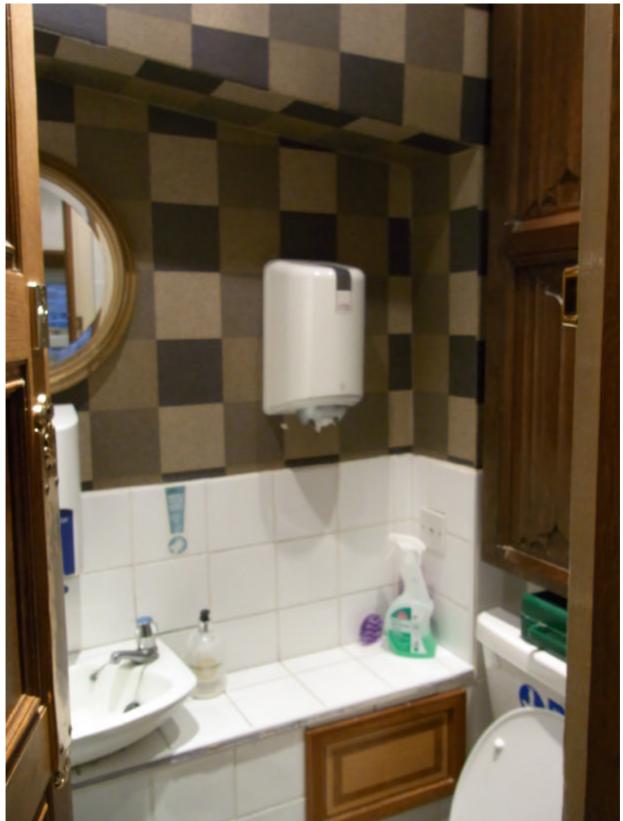

7. Existing WC. Partition on the right and bulkhead to be removed to form ensuite shower room.

8. Non-original rear extension to be extended.

9. Height of existing roof to be retained.