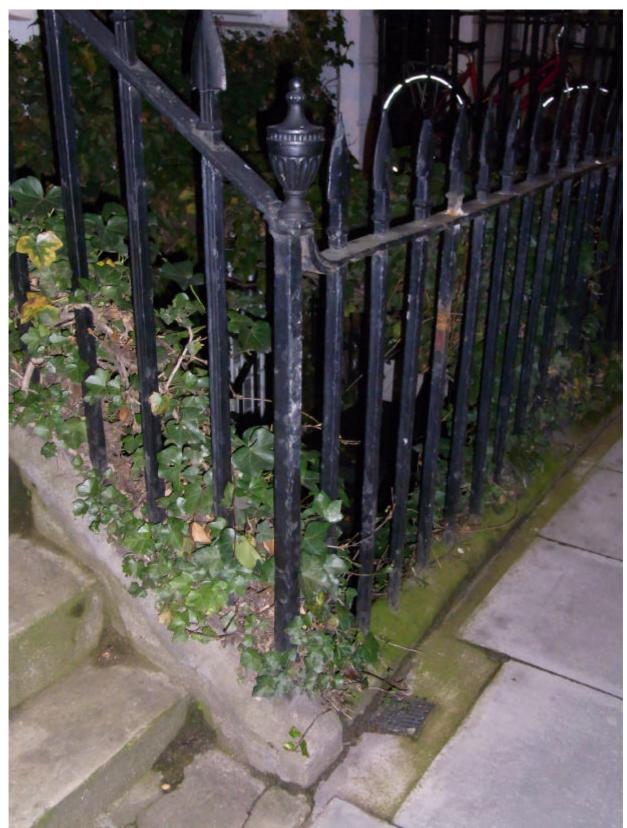

3. View from Judd Street of no.63 on the right and no.61 on the left.

4. Existing entrance to coffee shop with concrete forecourt.

5. Concrete forecourt set forward slightly from stone base of no.61.

6. Examples of railings from no.91 Judd St, of which proposed railings will match.