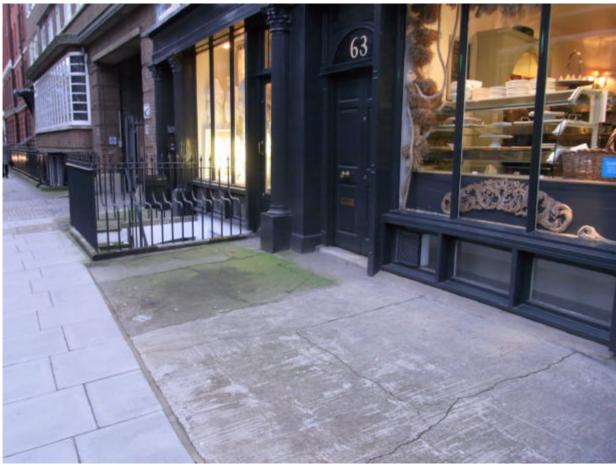

3. View from Judd Street of no.63 on the right and no.61 on the left.

4. Existing entrance to coffee shop with concrete forecourt.

5. Concrete forecourt set forward slightly from stone base of no.61.

6. Examples of railings from no.91 Judd St, of which proposed railings will match.