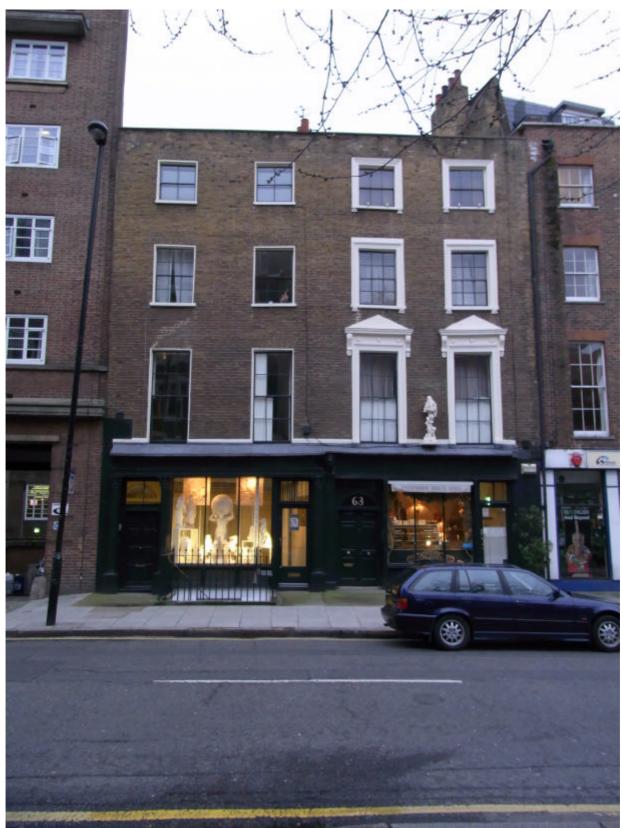

3. View from Judd Street of no.63 on the right and no.61 on the left.

4. Existing entrance to coffee shop with concrete forecourt.

5. Concrete forecourt set forward slightly from stone base of no.61.

6. Examples of railings from no.91 Judd St, of which proposed railings will match.