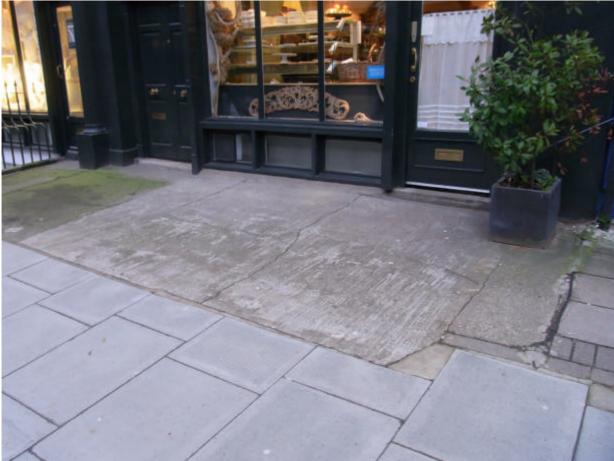

3. View from Judd Street of no.63 on the right and no.61 on the left.

4. Existing entrance to coffee shop with concrete forecourt.

5. Concrete forecourt set forward slightly from stone base of no.61.

6. Examples of railings from no.91 Judd St, of which proposed railings will match.