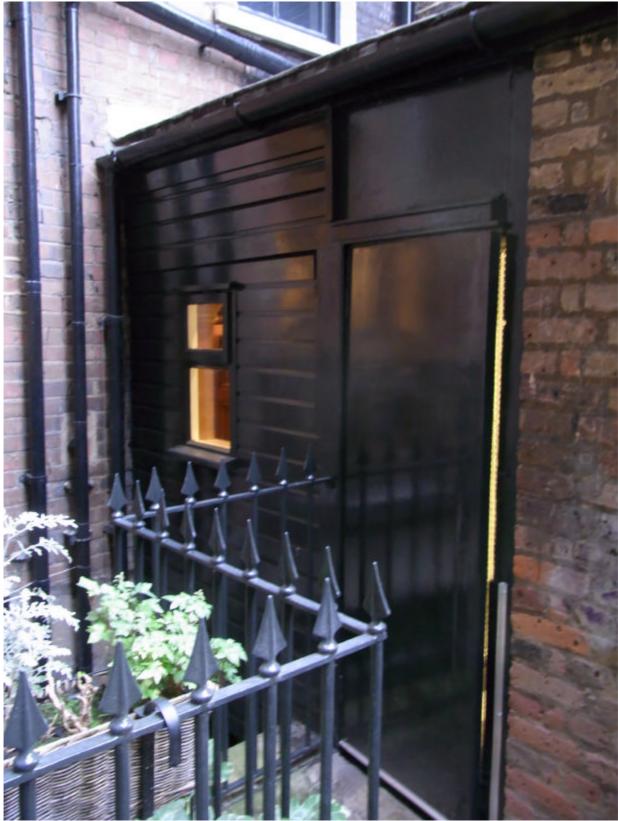

7. Existing WC. Partition on the right and bulkhead to be removed to form ensuite shower room.

8. Non-original rear extension to be extended.

9. Height of existing roof to be retained.