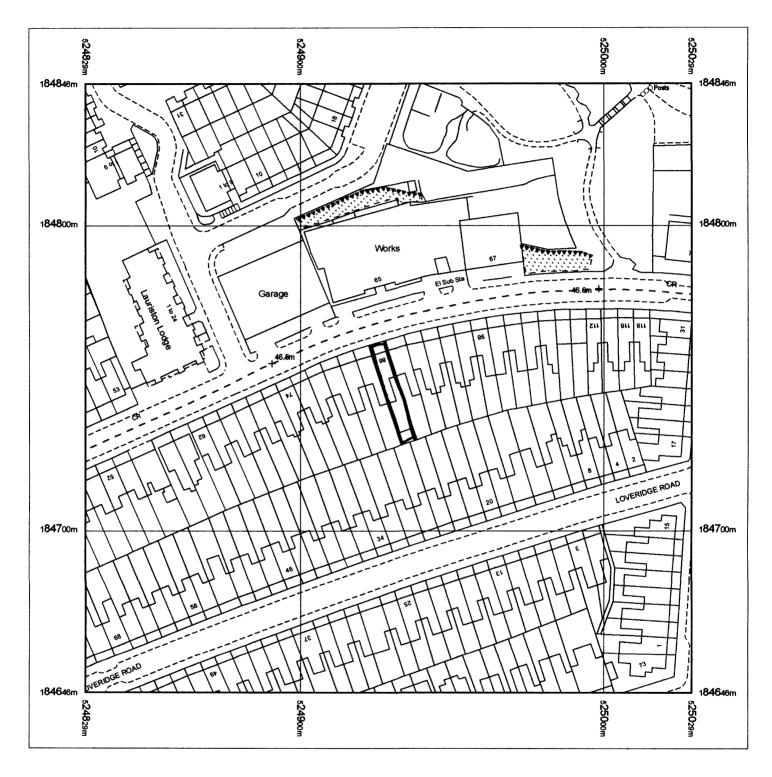

## OS Sitemap®

Produced 12.05.2010 from the Ordnance Survey National Geographic Database and incorporating surveyed revision available at this date. © Crown Copyright 2010.

Reproduction in whole or part is prohibited without the prior permission of Ordnance Survey.

Ordnance Survey, the OS Symbol and OS Sitemap are registered trademarks of Ordnance Survey, the national mapping agency of Great Britain.

The representation of a road, track or path is no evidence of a right of way.

The representation of features as lines is no evidence of a property boundary.

Supplied by: www.ukmapcentre.com Serial number: 01302400 Centre coordinates: 524929 184746.5

Further information can be found on the OS Sitemap Information leaflet or the Ordnance Survey web site: www.ordnancesurvey.co.uk