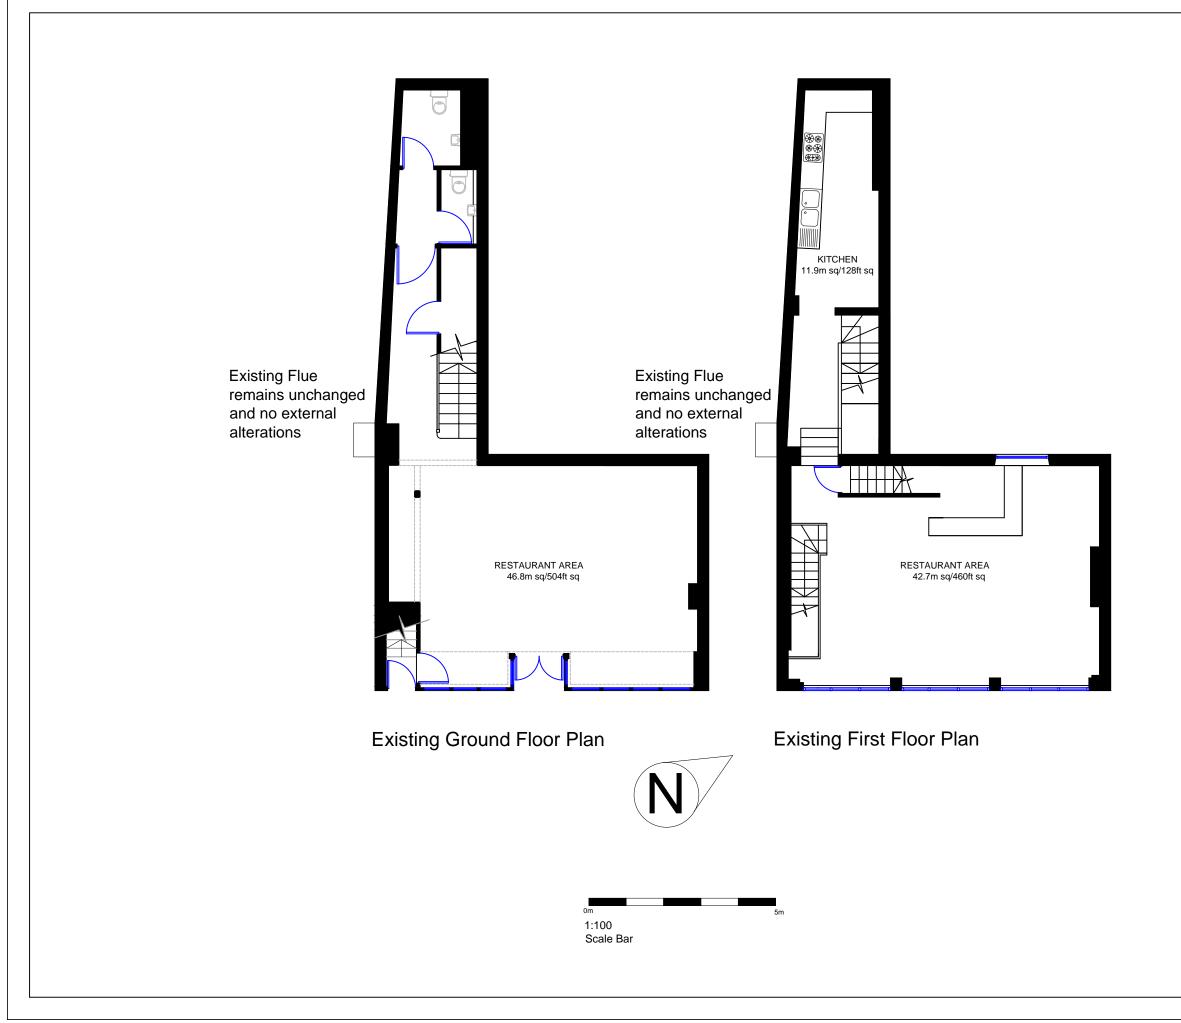

|                                                                                                             |                                               | General                                                                    | Notes      |                                      |                  |  |
|-------------------------------------------------------------------------------------------------------------|-----------------------------------------------|----------------------------------------------------------------------------|------------|--------------------------------------|------------------|--|
|                                                                                                             | Interna                                       | l Area                                                                     |            |                                      |                  |  |
| Resta                                                                                                       |                                               | ea - 46                                                                    | 6.8 M so   | ק / 504 F                            | 't sq            |  |
| First<br>Resta<br>Kitche                                                                                    | urant Are                                     |                                                                            |            | / 460 Ft<br>/ 128 Ft                 |                  |  |
| Total                                                                                                       | NIA                                           | - 10                                                                       | 1.4 M s    | q / 1091                             | Ft sq            |  |
|                                                                                                             |                                               | Wa                                                                         | alls       |                                      |                  |  |
|                                                                                                             |                                               |                                                                            |            |                                      |                  |  |
|                                                                                                             |                                               |                                                                            |            |                                      |                  |  |
|                                                                                                             |                                               |                                                                            |            |                                      |                  |  |
|                                                                                                             |                                               |                                                                            |            |                                      |                  |  |
|                                                                                                             |                                               |                                                                            |            |                                      |                  |  |
|                                                                                                             |                                               |                                                                            |            |                                      |                  |  |
|                                                                                                             |                                               |                                                                            |            |                                      |                  |  |
|                                                                                                             |                                               |                                                                            |            |                                      |                  |  |
|                                                                                                             |                                               |                                                                            |            |                                      |                  |  |
|                                                                                                             |                                               |                                                                            |            |                                      |                  |  |
|                                                                                                             |                                               |                                                                            |            |                                      |                  |  |
|                                                                                                             |                                               |                                                                            |            |                                      |                  |  |
|                                                                                                             |                                               |                                                                            |            |                                      |                  |  |
|                                                                                                             |                                               |                                                                            |            |                                      |                  |  |
|                                                                                                             |                                               |                                                                            |            |                                      |                  |  |
|                                                                                                             |                                               |                                                                            |            |                                      |                  |  |
|                                                                                                             |                                               |                                                                            |            |                                      |                  |  |
|                                                                                                             |                                               |                                                                            |            |                                      |                  |  |
|                                                                                                             |                                               |                                                                            |            |                                      |                  |  |
| 2                                                                                                           |                                               | Issue                                                                      |            |                                      | 04/05/11         |  |
| No.                                                                                                         |                                               | Revision                                                                   | /issue     |                                      | 04/05/11<br>Date |  |
| No.<br>Sterli<br>11 M<br>15-16<br>Lond                                                                      | alvern I<br>3 Nassa<br>on                     | Revision                                                                   |            |                                      |                  |  |
| No.<br>Firm N<br>Sterli<br>11 M<br>15-16<br>Lond<br>W1W                                                     | ing Ten<br>alvern I<br>3 Nassa<br>on<br>/ 7AB | Revision<br>hple Ltd<br>House<br>au Stree                                  |            |                                      |                  |  |
| No.<br>Firm N<br>Sterli<br>11 M<br>15-16<br>Lond<br>W1W<br>Project<br>225<br>Lond                           | ing Ten<br>alvern I<br>6 Nassa<br>on<br>/ 7AB | Revision<br>hple Ltd<br>House<br>au Stree                                  | et         |                                      |                  |  |
| No.<br>Firm N<br>Sterli<br>11 M<br>15-16<br>Lond<br>W1W<br>Project<br>225<br>Lond                           | ing Ten<br>alvern I<br>6 Nassa<br>on<br>/ 7AB | Revision<br>dress<br>hple Ltd<br>House<br>au Stree                         | et         |                                      |                  |  |
| No.<br>Firm N<br>Sterli<br>11 M<br>15-16<br>Lond<br>W1W<br>225<br>Lond<br>NW<br>?<br>Project<br>Plar        | Ing Ten<br>alvern I<br>8 Nassa<br>on<br>/ 7AB | Revision<br>dress<br>hple Ltd<br>House<br>au Stree                         | et<br>Road |                                      |                  |  |
| No.<br>Firm N<br>Sterli<br>11 M<br>15-16<br>Lond<br>W1W<br>Project<br>Lond<br>NW<br>Project<br>Plar<br>Date | Ing Ten<br>alvern I<br>8 Nassa<br>on<br>/ 7AB | Revision<br>Adress<br>Apple Ltd<br>House<br>au Strees<br>Address<br>n Town | Road       | ■<br>■<br>■<br>■<br>■<br>■<br>■<br>■ | Dote             |  |