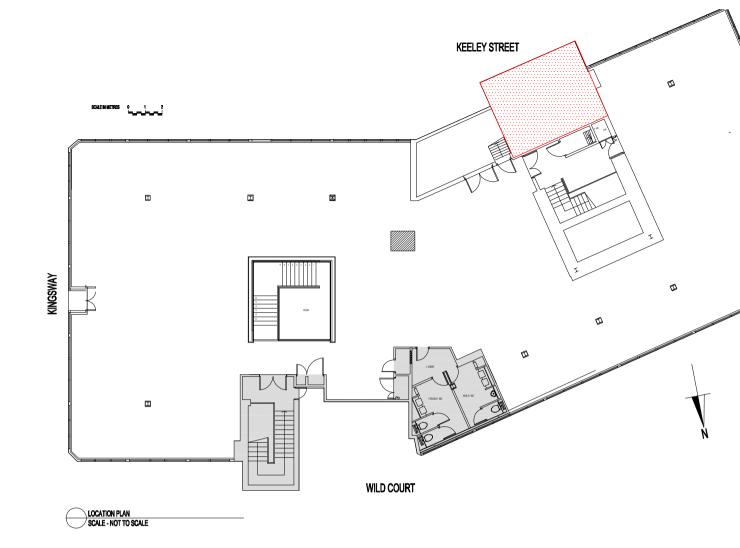

| $\frown$   | LAYOUT PLAN |  |
|------------|-------------|--|
| $\bigcirc$ | SCALE 1:50  |  |

COCATION PLAN SCALE - NOT TO SCALE

|          | This drawing is the property of The Interiors Group Limited and may not to<br>copied or reproduced without consent. All dimensions must be checked on<br>before commencing work. No dimensions to be scaled from drawing.<br>The Interiors Group asserts full Intellectual Property Rights in connection<br>designs, layouts and information contained within this drawing. Rights an<br>transferred to the named client only upon cecipt of full agreed payment<br>connection with services provided. |                            |               |          |  |
|----------|--------------------------------------------------------------------------------------------------------------------------------------------------------------------------------------------------------------------------------------------------------------------------------------------------------------------------------------------------------------------------------------------------------------------------------------------------------------------------------------------------------|----------------------------|---------------|----------|--|
|          |                                                                                                                                                                                                                                                                                                                                                                                                                                                                                                        |                            |               |          |  |
|          |                                                                                                                                                                                                                                                                                                                                                                                                                                                                                                        |                            |               |          |  |
|          |                                                                                                                                                                                                                                                                                                                                                                                                                                                                                                        | DRAWING ISS<br>REVISIONS   | UED FOR APPF  | ROVAL M  |  |
|          | FOR                                                                                                                                                                                                                                                                                                                                                                                                                                                                                                    | R API                      | PRO           | VA       |  |
| _1       | APPROVE                                                                                                                                                                                                                                                                                                                                                                                                                                                                                                | D BY:                      |               | DATE:    |  |
|          |                                                                                                                                                                                                                                                                                                                                                                                                                                                                                                        |                            |               |          |  |
| 1970<br> | 65 K                                                                                                                                                                                                                                                                                                                                                                                                                                                                                                   | ADDRESS:<br>INGSW<br>DON W |               |          |  |
|          | DRAWING NAME:<br>ROOF<br>PROPOSED LAYOUT                                                                                                                                                                                                                                                                                                                                                                                                                                                               |                            |               |          |  |
|          | DRAWN:                                                                                                                                                                                                                                                                                                                                                                                                                                                                                                 | WP                         | SCALE:        | 1:20@ A1 |  |
|          | CHECKED:                                                                                                                                                                                                                                                                                                                                                                                                                                                                                               |                            | DATE:         | 24.12.09 |  |
|          | THE                                                                                                                                                                                                                                                                                                                                                                                                                                                                                                    | NTERIC                     | GF GF         | ROUP     |  |
|          | 9 Windmill E<br>Brooklands<br>Sunbury-on-<br>Surrey<br>TW16 7DY                                                                                                                                                                                                                                                                                                                                                                                                                                        | -Thames                    | Fax: 0193     | 2 779988 |  |
|          |                                                                                                                                                                                                                                                                                                                                                                                                                                                                                                        |                            | fo@interiorsg |          |  |
|          | DRAWING<br>REF.                                                                                                                                                                                                                                                                                                                                                                                                                                                                                        | 4851_                      | ROOF_         | SK2      |  |