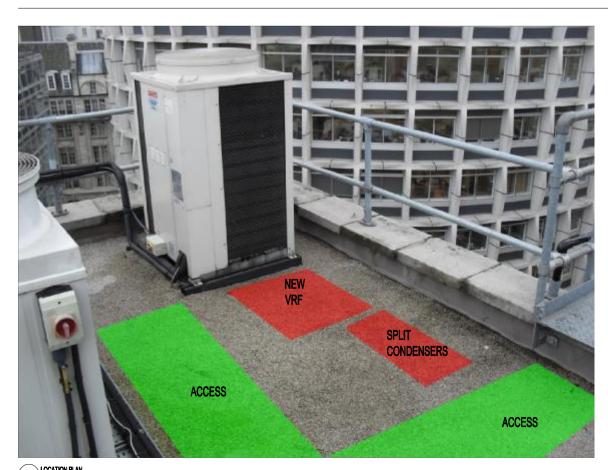

| $\frown$   | LAYOUT PLAN |  |
|------------|-------------|--|
| $\bigcirc$ | SCALE 1:50  |  |

COCATION PLAN SCALE - NOT TO SCALE

|          | This drawing is the property of The Interiors Group Limited and may not to<br>copied or reproduced without consent. All dimensions must be checked on<br>before commencing work. No dimensions to be scaled from drawing.<br>The Interiors Group asserts full Intellectual Property Rights in connection<br>designs, layouts and information contained within this drawing. Rights an<br>transferred to the named client only upon cecipt of full agreed payment<br>connection with services provided. |                            |               |          |  |
|----------|--------------------------------------------------------------------------------------------------------------------------------------------------------------------------------------------------------------------------------------------------------------------------------------------------------------------------------------------------------------------------------------------------------------------------------------------------------------------------------------------------------|----------------------------|---------------|----------|--|
|          |                                                                                                                                                                                                                                                                                                                                                                                                                                                                                                        |                            |               |          |  |
|          |                                                                                                                                                                                                                                                                                                                                                                                                                                                                                                        |                            |               |          |  |
|          |                                                                                                                                                                                                                                                                                                                                                                                                                                                                                                        | DRAWING ISS<br>REVISIONS   | UED FOR APPF  | ROVAL M  |  |
|          | FOR                                                                                                                                                                                                                                                                                                                                                                                                                                                                                                    | R API                      | PRO           | VA       |  |
| _1       | APPROVE                                                                                                                                                                                                                                                                                                                                                                                                                                                                                                | D BY:                      |               | DATE:    |  |
|          |                                                                                                                                                                                                                                                                                                                                                                                                                                                                                                        |                            |               |          |  |
| 1970<br> | 65 K                                                                                                                                                                                                                                                                                                                                                                                                                                                                                                   | ADDRESS:<br>INGSW<br>DON W |               |          |  |
|          | DRAWING NAME:<br>ROOF<br>PROPOSED LAYOUT                                                                                                                                                                                                                                                                                                                                                                                                                                                               |                            |               |          |  |
|          | DRAWN:                                                                                                                                                                                                                                                                                                                                                                                                                                                                                                 | WP                         | SCALE:        | 1:20@ A1 |  |
|          | CHECKED:                                                                                                                                                                                                                                                                                                                                                                                                                                                                                               |                            | DATE:         | 24.12.09 |  |
|          | THE                                                                                                                                                                                                                                                                                                                                                                                                                                                                                                    | NTERIC                     | GF GF         | ROUP     |  |
|          | 9 Windmill E<br>Brooklands<br>Sunbury-on-<br>Surrey<br>TW16 7DY                                                                                                                                                                                                                                                                                                                                                                                                                                        | -Thames                    | Fax: 0193     | 2 779988 |  |
|          |                                                                                                                                                                                                                                                                                                                                                                                                                                                                                                        |                            | fo@interiorsg |          |  |
|          | DRAWING<br>REF.                                                                                                                                                                                                                                                                                                                                                                                                                                                                                        | 4851_                      | ROOF_         | SK2      |  |