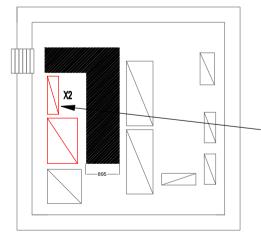

| $\frown$   | LAYOUT PLAN |  |
|------------|-------------|--|
| $\bigcirc$ | SCALE 1:50  |  |

COCATION PLAN SCALE - NOT TO SCALE

|          | This drawing is the property of The Interiors Group Limited and may not to<br>copied or reproduced without consent. All dimensions must be checked on<br>before commencing work. No dimensions to be scaled from drawing.<br>The Interiors Group asserts full Intellectual Property Rights in connection<br>designs, layouts and information contained within this drawing. Rights an<br>transferred to the named client only upon cecipt of full agreed payment<br>connection with services provided. |                            |               |          |  |
|----------|--------------------------------------------------------------------------------------------------------------------------------------------------------------------------------------------------------------------------------------------------------------------------------------------------------------------------------------------------------------------------------------------------------------------------------------------------------------------------------------------------------|----------------------------|---------------|----------|--|
|          |                                                                                                                                                                                                                                                                                                                                                                                                                                                                                                        |                            |               |          |  |
|          |                                                                                                                                                                                                                                                                                                                                                                                                                                                                                                        |                            |               |          |  |
|          |                                                                                                                                                                                                                                                                                                                                                                                                                                                                                                        | DRAWING ISS<br>REVISIONS   | UED FOR APPF  | ROVAL M  |  |
|          | FOR                                                                                                                                                                                                                                                                                                                                                                                                                                                                                                    | R API                      | PRO           | VA       |  |
| _1       | APPROVE                                                                                                                                                                                                                                                                                                                                                                                                                                                                                                | D BY:                      |               | DATE:    |  |
|          |                                                                                                                                                                                                                                                                                                                                                                                                                                                                                                        |                            |               |          |  |
| 1970<br> | 65 K                                                                                                                                                                                                                                                                                                                                                                                                                                                                                                   | ADDRESS:<br>INGSW<br>DON W |               |          |  |
|          | DRAWING NAME:<br>ROOF<br>PROPOSED LAYOUT                                                                                                                                                                                                                                                                                                                                                                                                                                                               |                            |               |          |  |
|          | DRAWN:                                                                                                                                                                                                                                                                                                                                                                                                                                                                                                 | WP                         | SCALE:        | 1:20@ A1 |  |
|          | CHECKED:                                                                                                                                                                                                                                                                                                                                                                                                                                                                                               |                            | DATE:         | 24.12.09 |  |
|          | THE                                                                                                                                                                                                                                                                                                                                                                                                                                                                                                    | NTERIC                     | GF GF         | ROUP     |  |
|          | 9 Windmill E<br>Brooklands<br>Sunbury-on-<br>Surrey<br>TW16 7DY                                                                                                                                                                                                                                                                                                                                                                                                                                        | -Thames                    | Fax: 0193     | 2 779988 |  |
|          |                                                                                                                                                                                                                                                                                                                                                                                                                                                                                                        |                            | fo@interiorsg |          |  |
|          | DRAWING<br>REF.                                                                                                                                                                                                                                                                                                                                                                                                                                                                                        | 4851_                      | ROOF_         | SK2      |  |