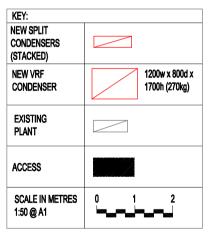

| $\frown$   | LAYOUT PLAN |  |
|------------|-------------|--|
| $\bigcirc$ | SCALE 1:50  |  |

COCATION PLAN SCALE - NOT TO SCALE

|          | This drawing is the property of The Interiors Group Limited and may not to<br>copied or reproduced without consent. All dimensions must be checked on<br>before commencing work. No dimensions to be scaled from drawing.<br>The Interiors Group asserts full Intellectual Property Rights in connection<br>designs, layouts and information contained within this drawing. Rights an<br>transferred to the named client only upon cecipt of full agreed payment<br>connection with services provided. |                            |               |          |  |
|----------|--------------------------------------------------------------------------------------------------------------------------------------------------------------------------------------------------------------------------------------------------------------------------------------------------------------------------------------------------------------------------------------------------------------------------------------------------------------------------------------------------------|----------------------------|---------------|----------|--|
|          |                                                                                                                                                                                                                                                                                                                                                                                                                                                                                                        |                            |               |          |  |
|          |                                                                                                                                                                                                                                                                                                                                                                                                                                                                                                        |                            |               |          |  |
|          |                                                                                                                                                                                                                                                                                                                                                                                                                                                                                                        | DRAWING ISS<br>REVISIONS   | UED FOR APPF  | ROVAL M  |  |
|          | FOR                                                                                                                                                                                                                                                                                                                                                                                                                                                                                                    | R API                      | PRO           | VA       |  |
| _1       | APPROVE                                                                                                                                                                                                                                                                                                                                                                                                                                                                                                | D BY:                      |               | DATE:    |  |
|          |                                                                                                                                                                                                                                                                                                                                                                                                                                                                                                        |                            |               |          |  |
| 1970<br> | 65 K                                                                                                                                                                                                                                                                                                                                                                                                                                                                                                   | ADDRESS:<br>INGSW<br>DON W |               |          |  |
|          | DRAWING NAME:<br>ROOF<br>PROPOSED LAYOUT                                                                                                                                                                                                                                                                                                                                                                                                                                                               |                            |               |          |  |
|          | DRAWN:                                                                                                                                                                                                                                                                                                                                                                                                                                                                                                 | WP                         | SCALE:        | 1:20@ A1 |  |
|          | CHECKED:                                                                                                                                                                                                                                                                                                                                                                                                                                                                                               |                            | DATE:         | 24.12.09 |  |
|          | THE                                                                                                                                                                                                                                                                                                                                                                                                                                                                                                    | NTERIC                     | GF GF         | ROUP     |  |
|          | 9 Windmill E<br>Brooklands<br>Sunbury-on-<br>Surrey<br>TW16 7DY                                                                                                                                                                                                                                                                                                                                                                                                                                        | -Thames                    | Fax: 0193     | 2 779988 |  |
|          |                                                                                                                                                                                                                                                                                                                                                                                                                                                                                                        |                            | fo@interiorsg |          |  |
|          | DRAWING<br>REF.                                                                                                                                                                                                                                                                                                                                                                                                                                                                                        | 4851_                      | ROOF_         | SK2      |  |