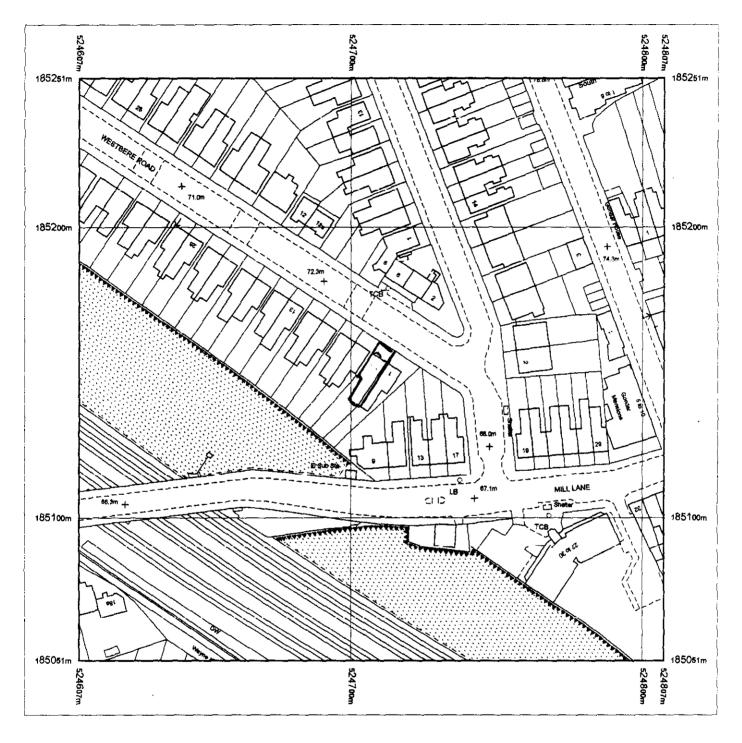

## OS Sitemap®

Produced 11.05.2010 from the Ordnance Survey National Geographic Database and incorporating surveyed revision available at this date. © Crown Copyright 2010.

Reproduction in whole or part is prohibited without the prior permission of Ordnance Survey.

Ordnance Survey, the OS Symbol and OS Sitemap are registered trademarks of Ordnance Survey, the national mapping agency of Great Britain.

The representation of a road, track or path is no evidence of a right of way.

The representation of features as lines is no evidence of a property boundary.

Supplied by: National Map Centre Serial number: 01118300 Centre coordinates: 524707.38 185150.88

Further information can be found on the OS Sitemap Information leaflet or the Ordnance Survey web site: www.ordnancesurvey.co.uk