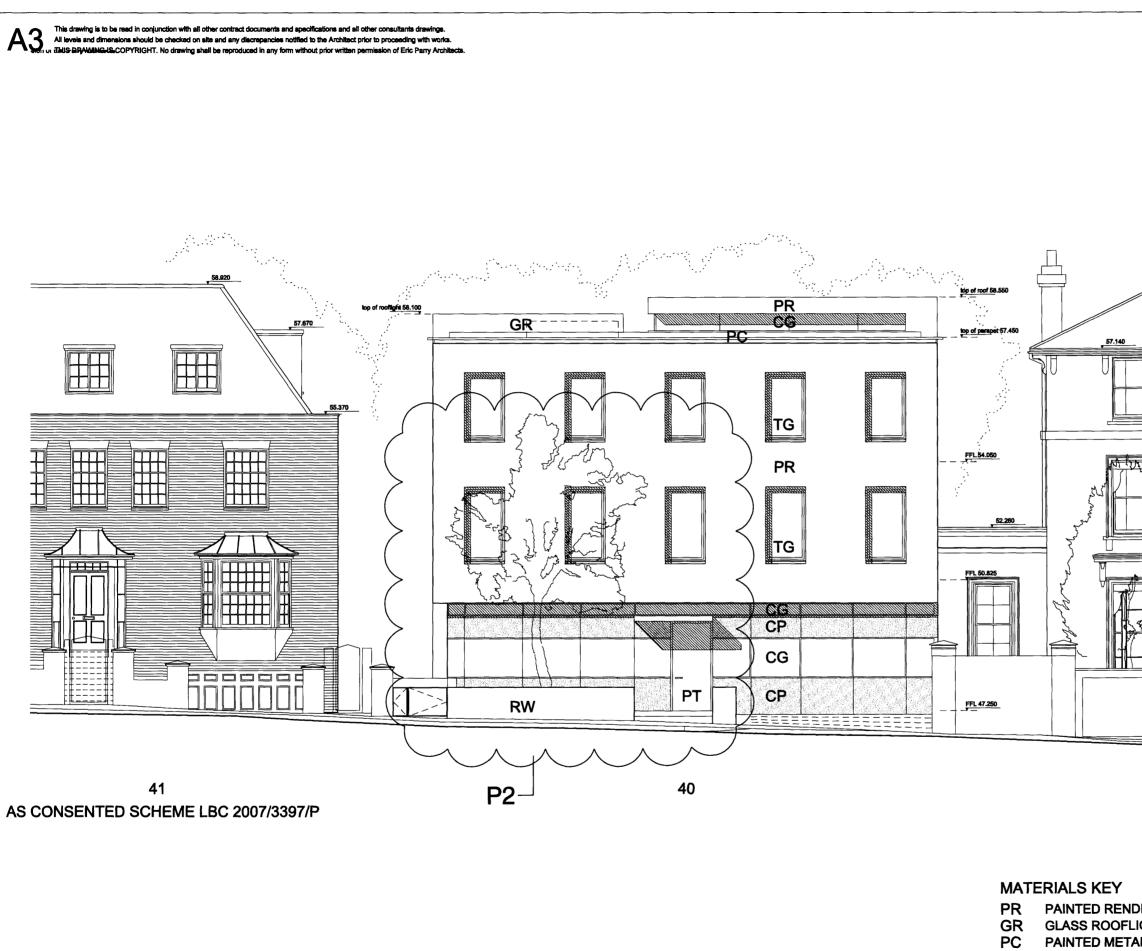

1

- PAINTED META ΤG TRIPLE GLAZIN
- PT PAINTED TIMBE
  - CERAMIC PANE
- CP CLEAR DOUBLE CG
- RW PAINTED REND

|                                                                            |                                                                                                                                                                  |                                 |                       | -                                                             |                           |  |
|----------------------------------------------------------------------------|------------------------------------------------------------------------------------------------------------------------------------------------------------------|---------------------------------|-----------------------|---------------------------------------------------------------|---------------------------|--|
| ū.                                                                         | ħ                                                                                                                                                                |                                 | ¥                     | 2                                                             | P2                        |  |
|                                                                            | drawn by                                                                                                                                                         | checked by                      |                       | 02_111                                                        |                           |  |
|                                                                            | scale 1: 100                                                                                                                                                     | dette                           | October 2007          | drawing no                                                    | EPA QGR 02_111            |  |
|                                                                            | Queen's Grove Residents                                                                                                                                          |                                 | 40 Queen's Grove, NW8 |                                                               | Proposed Street Elevation |  |
|                                                                            | 28 - 42 Banner Street clent C<br>London EC1Y 8QE<br>Tel 020 7608 9600<br>Fax 020 7608 9600<br>www.ericparryarchitects.co.uk drewing the frict Parry Architects P |                                 |                       |                                                               |                           |  |
|                                                                            | Date By                                                                                                                                                          | 22.10.07                        | 07.01.08              | 06.06.08                                                      |                           |  |
| 39<br>EXISTING<br>R<br>HT<br>COPING<br>S IN LUSTROUS METAL FRAME<br>R DOOR | ben                                                                                                                                                              | Issued for Preliminary Planning | Issued for Planning   | issued for Planning - Minor revisions to front wall and gate. | Relocated tree shown.     |  |
| LS<br>GLAZING<br>ER WALL AND COPING                                        | Description                                                                                                                                                      | Issu                            | Issu                  | ISS                                                           | Be                        |  |