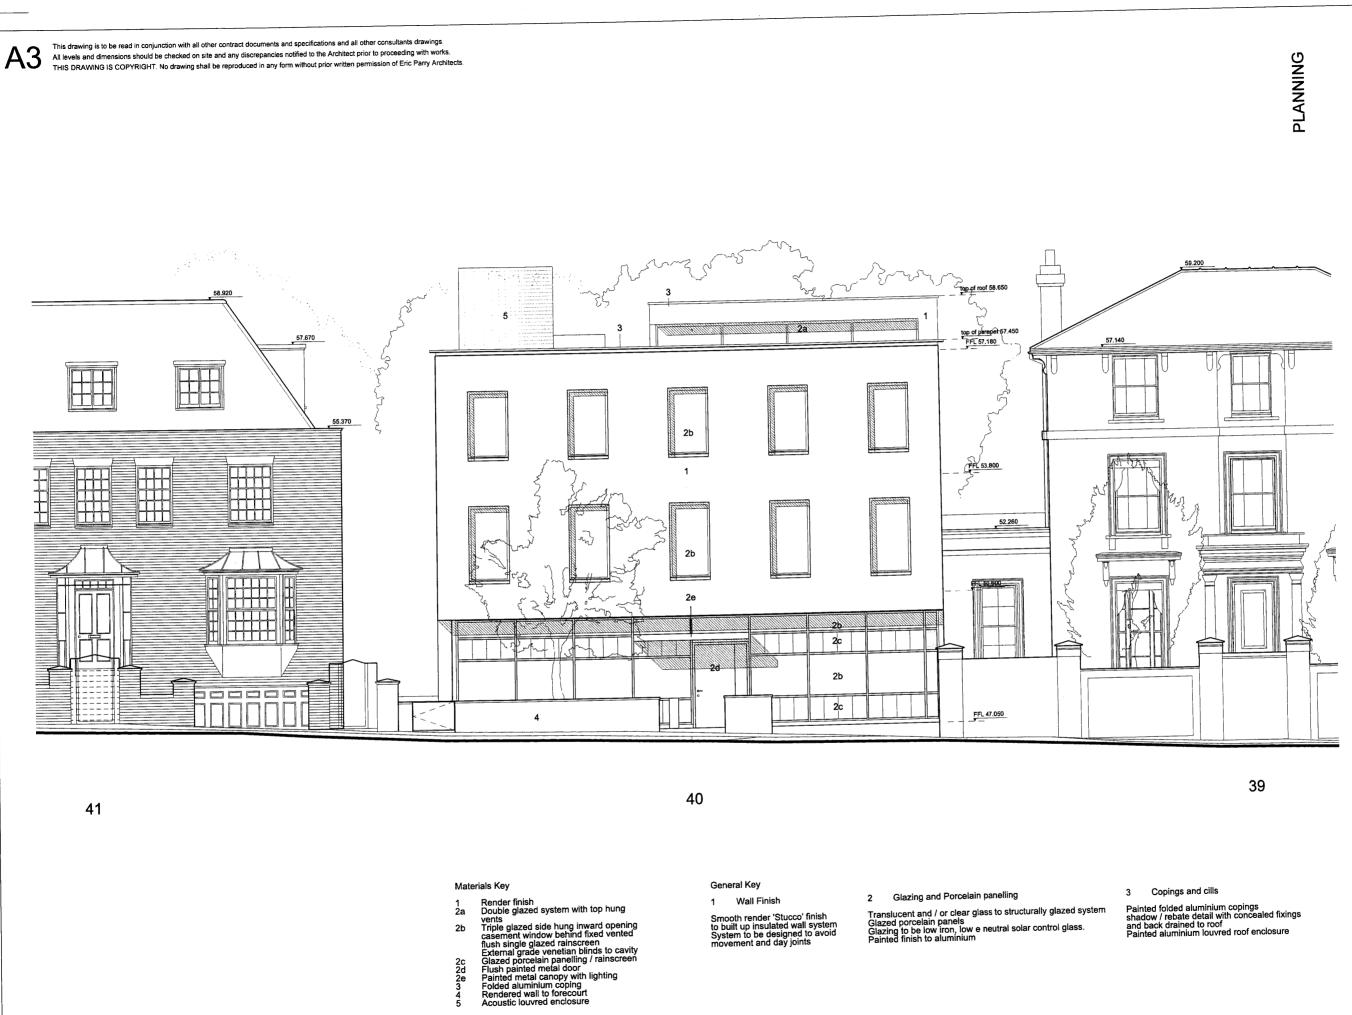

\_\_\_\_\_

|                                 |                               |                           |               | drawn hv   |     |
|---------------------------------|-------------------------------|---------------------------|---------------|------------|-----|
|                                 |                               | client                    | scale         |            |     |
| Rev Description                 | By Contract Ctract            | Queen's Grove Residents   | 1:100         |            | 2   |
| P0 Issued for planning 14.05.10 | London EC1Y 8QE               | project                   | date May 2010 | checked by | Ϋ́  |
| 47 0K 40 RI                     | BI _ 020 7608 9600            | 40 Queen's Grove, NVV8    |               |            |     |
| P1 Issued for planning          |                               |                           | drawing no    |            | Lev |
|                                 | www.ericparryarchitects.co.uk |                           |               |            |     |
|                                 |                               | Revised                   |               | 00100      | Ď   |
|                                 | Eric Parry Architects         | Proposed Street Elevation |               |            | _   |
|                                 |                               |                           |               |            |     |
|                                 |                               |                           |               |            |     |