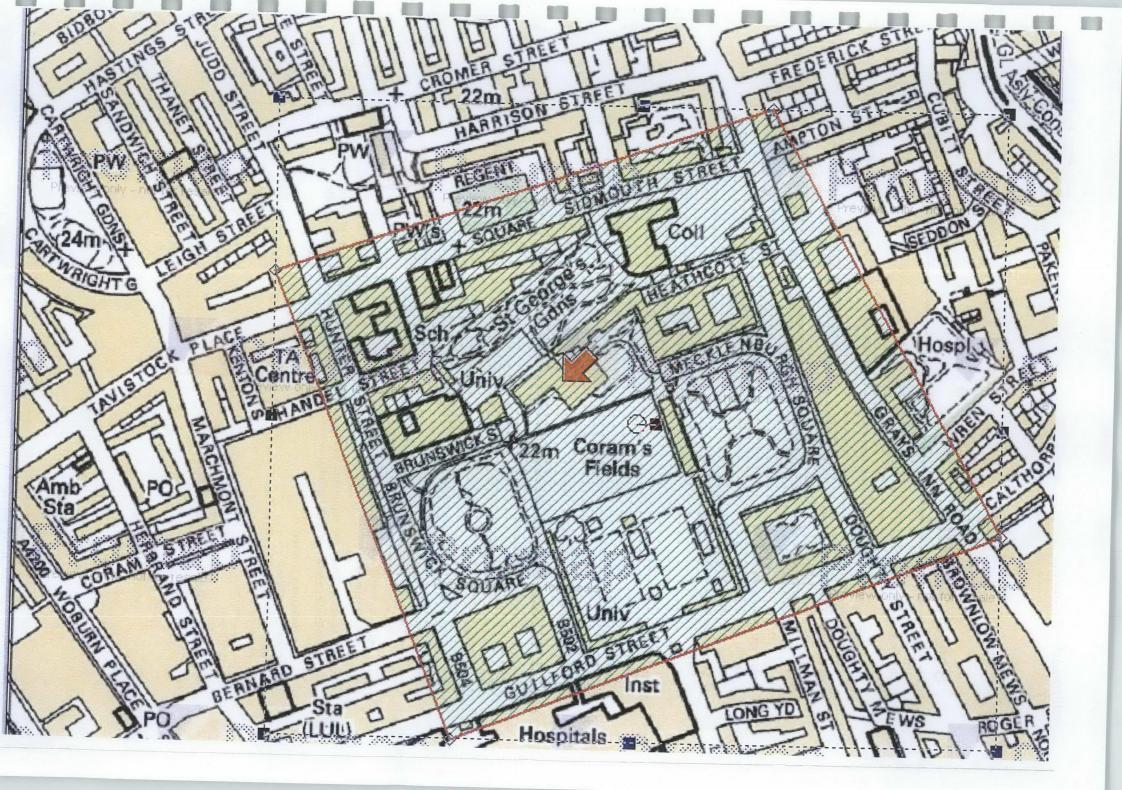

Confirmed location: OS grid reference (530455 182461)

Estimated start date: 25-01-2010

Type of work: Property Conveyance - Land

Distance covered: 350 metres

We have been asked to carry out an underground utilities survey at the Corum Family Campus, 49 Mecklenburgh Square, London for re-development work within the grounds of the campus.

On entering these details into Linesearch it was requested that we send additional info to yourselves regarding the work we are to carry out.

Please find attached a location. The red arrow indicates the site we will be working within.