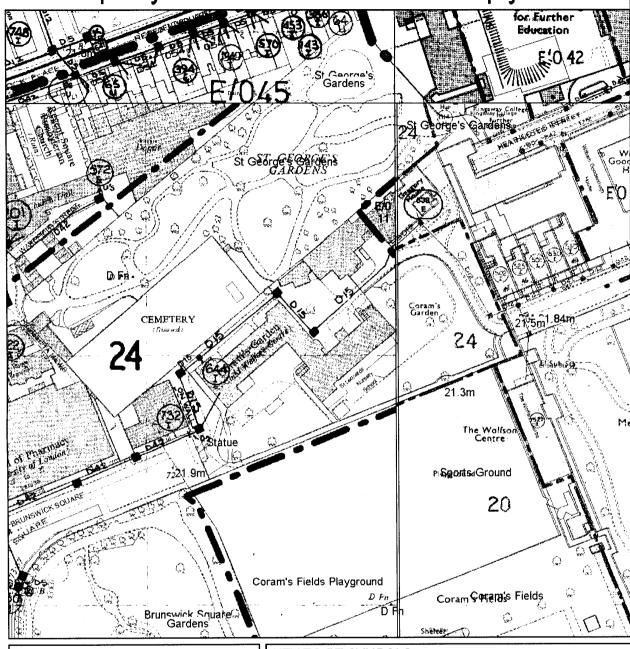

Confirmed location: OS grid reference (530455 182461)

Estimated start date: 25-01-2010

Type of work: Property Conveyance - Land

Distance covered: 350 metres

We have been asked to carry out an underground utilities survey at the Corum Family Campus, 49 Mecklenburgh Square, London for re-development work within the grounds of the campus.

On entering these details into Linesearch it was requested that we send additional info to yourselves regarding the work we are to carry out.

Please find attached a location. The red arrow indicates the site we will be working within.

### **Site Details:**

Coram Community Campus 49 Mecklenburgh Square LONDON WC1N 2NY