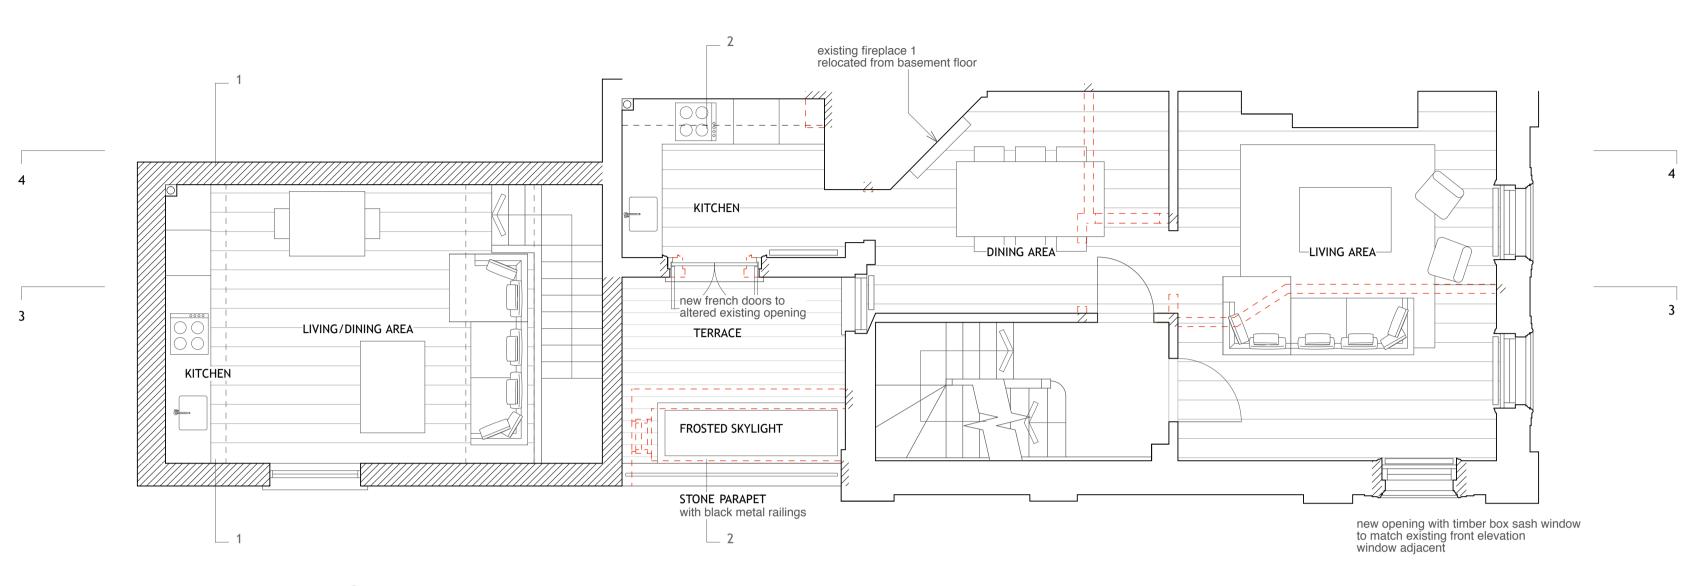

## All dimensions to be checked on site.

Any errors or omissions must be reported to the architect.

A Note added regarding relocation of existing fireplaces DATE

KEY

DEMOLITION

////// NEW WALLS / PARTITIONS

MAKE GOOD TO MATCH EXISTING

D Kina

R Kime

PROJECT

42 Museum Street London WC1A 1LY

TITLE

Proposed first & second floor plans

 DRAWING NO.
 SCALE
 DATE

 0170-202A
 1:50
 April 10

STATUS

Planning

Stephen Turvil Architects

51A Upland Road t 020 8299 6169 London SE22 9EF f 020 8693 2401 info@stephenturvilarchitects.com www.stephenturvilsarchitects.com

© reserve