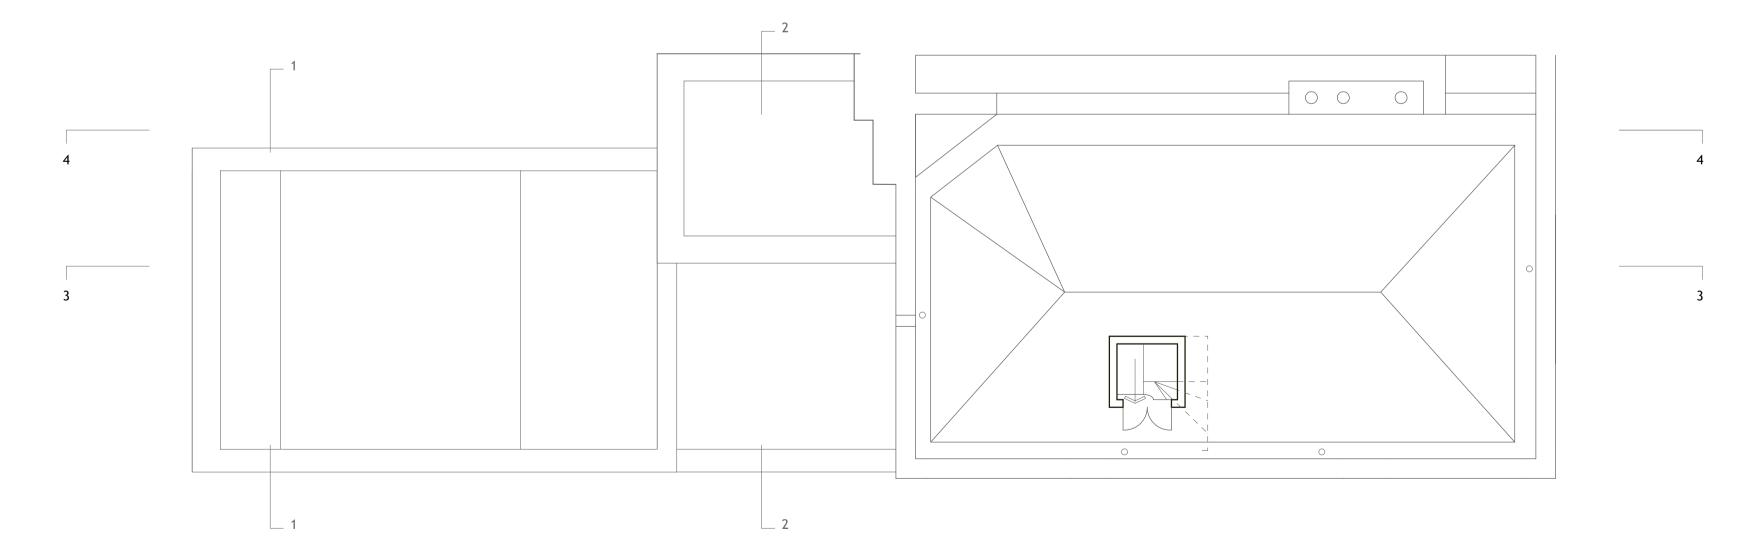

REVISION NOTES

A Note added regarding relocation 15-06-10 of existing fireplaces

PROPOSED THIRD FLOOR

KEY

DEMOLITION

////// NEW WALLS / PARTITIONS

///// MAKE GOOD TO MATCH EXISTING

CLIENT

R Kime

PROJECT

42 Museum Street London WC1A 1LY

TITLE

Proposed third floor & roof plans

DRAWING NO. SCALE DATE
0170-203A 1:50 April 10

STATUS

Planning