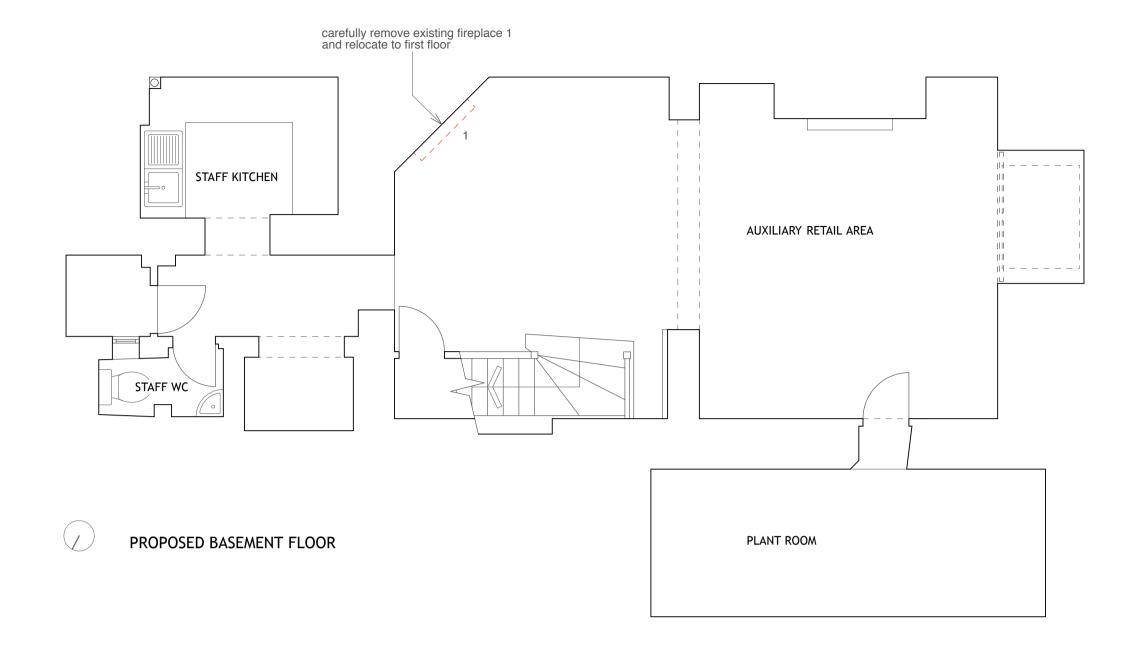

## All dimensions to be checked on site.

Any errors or omissions must be reported to the architect.

REVISION NOTES DATE

A Note added regarding relocation 15-06-10 of existing fireplaces

KEY

DEMOLITION

////// NEW WALLS / PARTITIONS

MAKE GOOD TO MATCH EXISTING

CLIENT

R Kime

PROJECT

42 Museum Street London WC1A 1LY

TITLE

Proposed b'ment & ground floor plans

DRAWING NO. SCALE DATE
0170-201A 1:50 April 10

STATUS

Planning

Stephen Turvil Architects

51A Upland Road t 020 8299 6169 London SE22 9EF f 020 8693 2401 info@stephenturvilarchitects.com www.stephenturvilsarchitects.com

© reserv