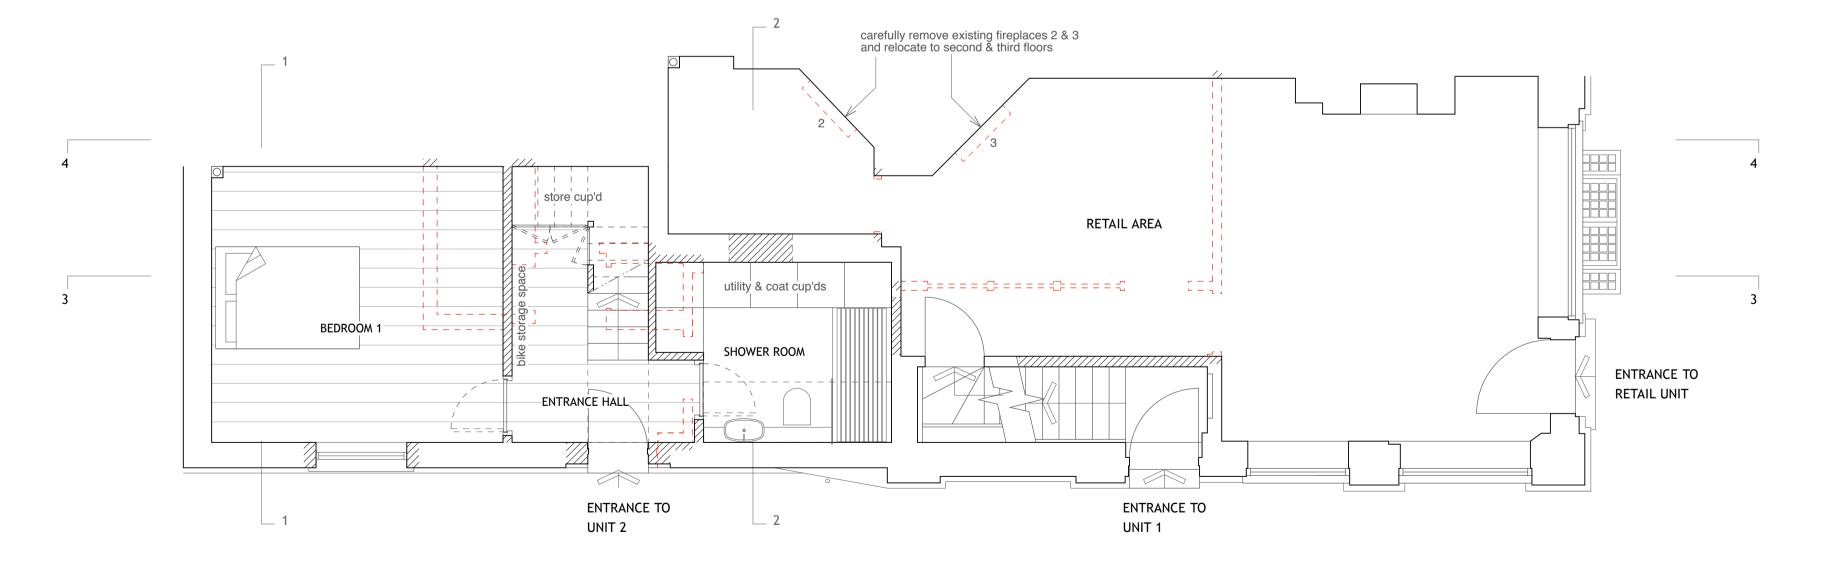

## All dimensions to be checked on site.

Any errors or omissions must be reported to the architect.

REVISION NOTES DATE

A Note added regarding relocation 15-06-10 of existing fireplaces

KEY

DEMOLITION

////// NEW WALLS / PARTITIONS

MAKE GOOD TO MATCH EXISTING

CLIENT

R Kime

PROJECT

42 Museum Street London WC1A 1LY

TITLE

Proposed b'ment & ground floor plans

DRAWING NO. SCALE DATE
0170-201A 1:50 April 10

STATUS

Planning

Stephen Turvil Architects

51A Upland Road t 020 8299 6169 London SE22 9EF f 020 8693 2401 info@stephenturvilarchitects.com www.stephenturvilsarchitects.com

© reserv