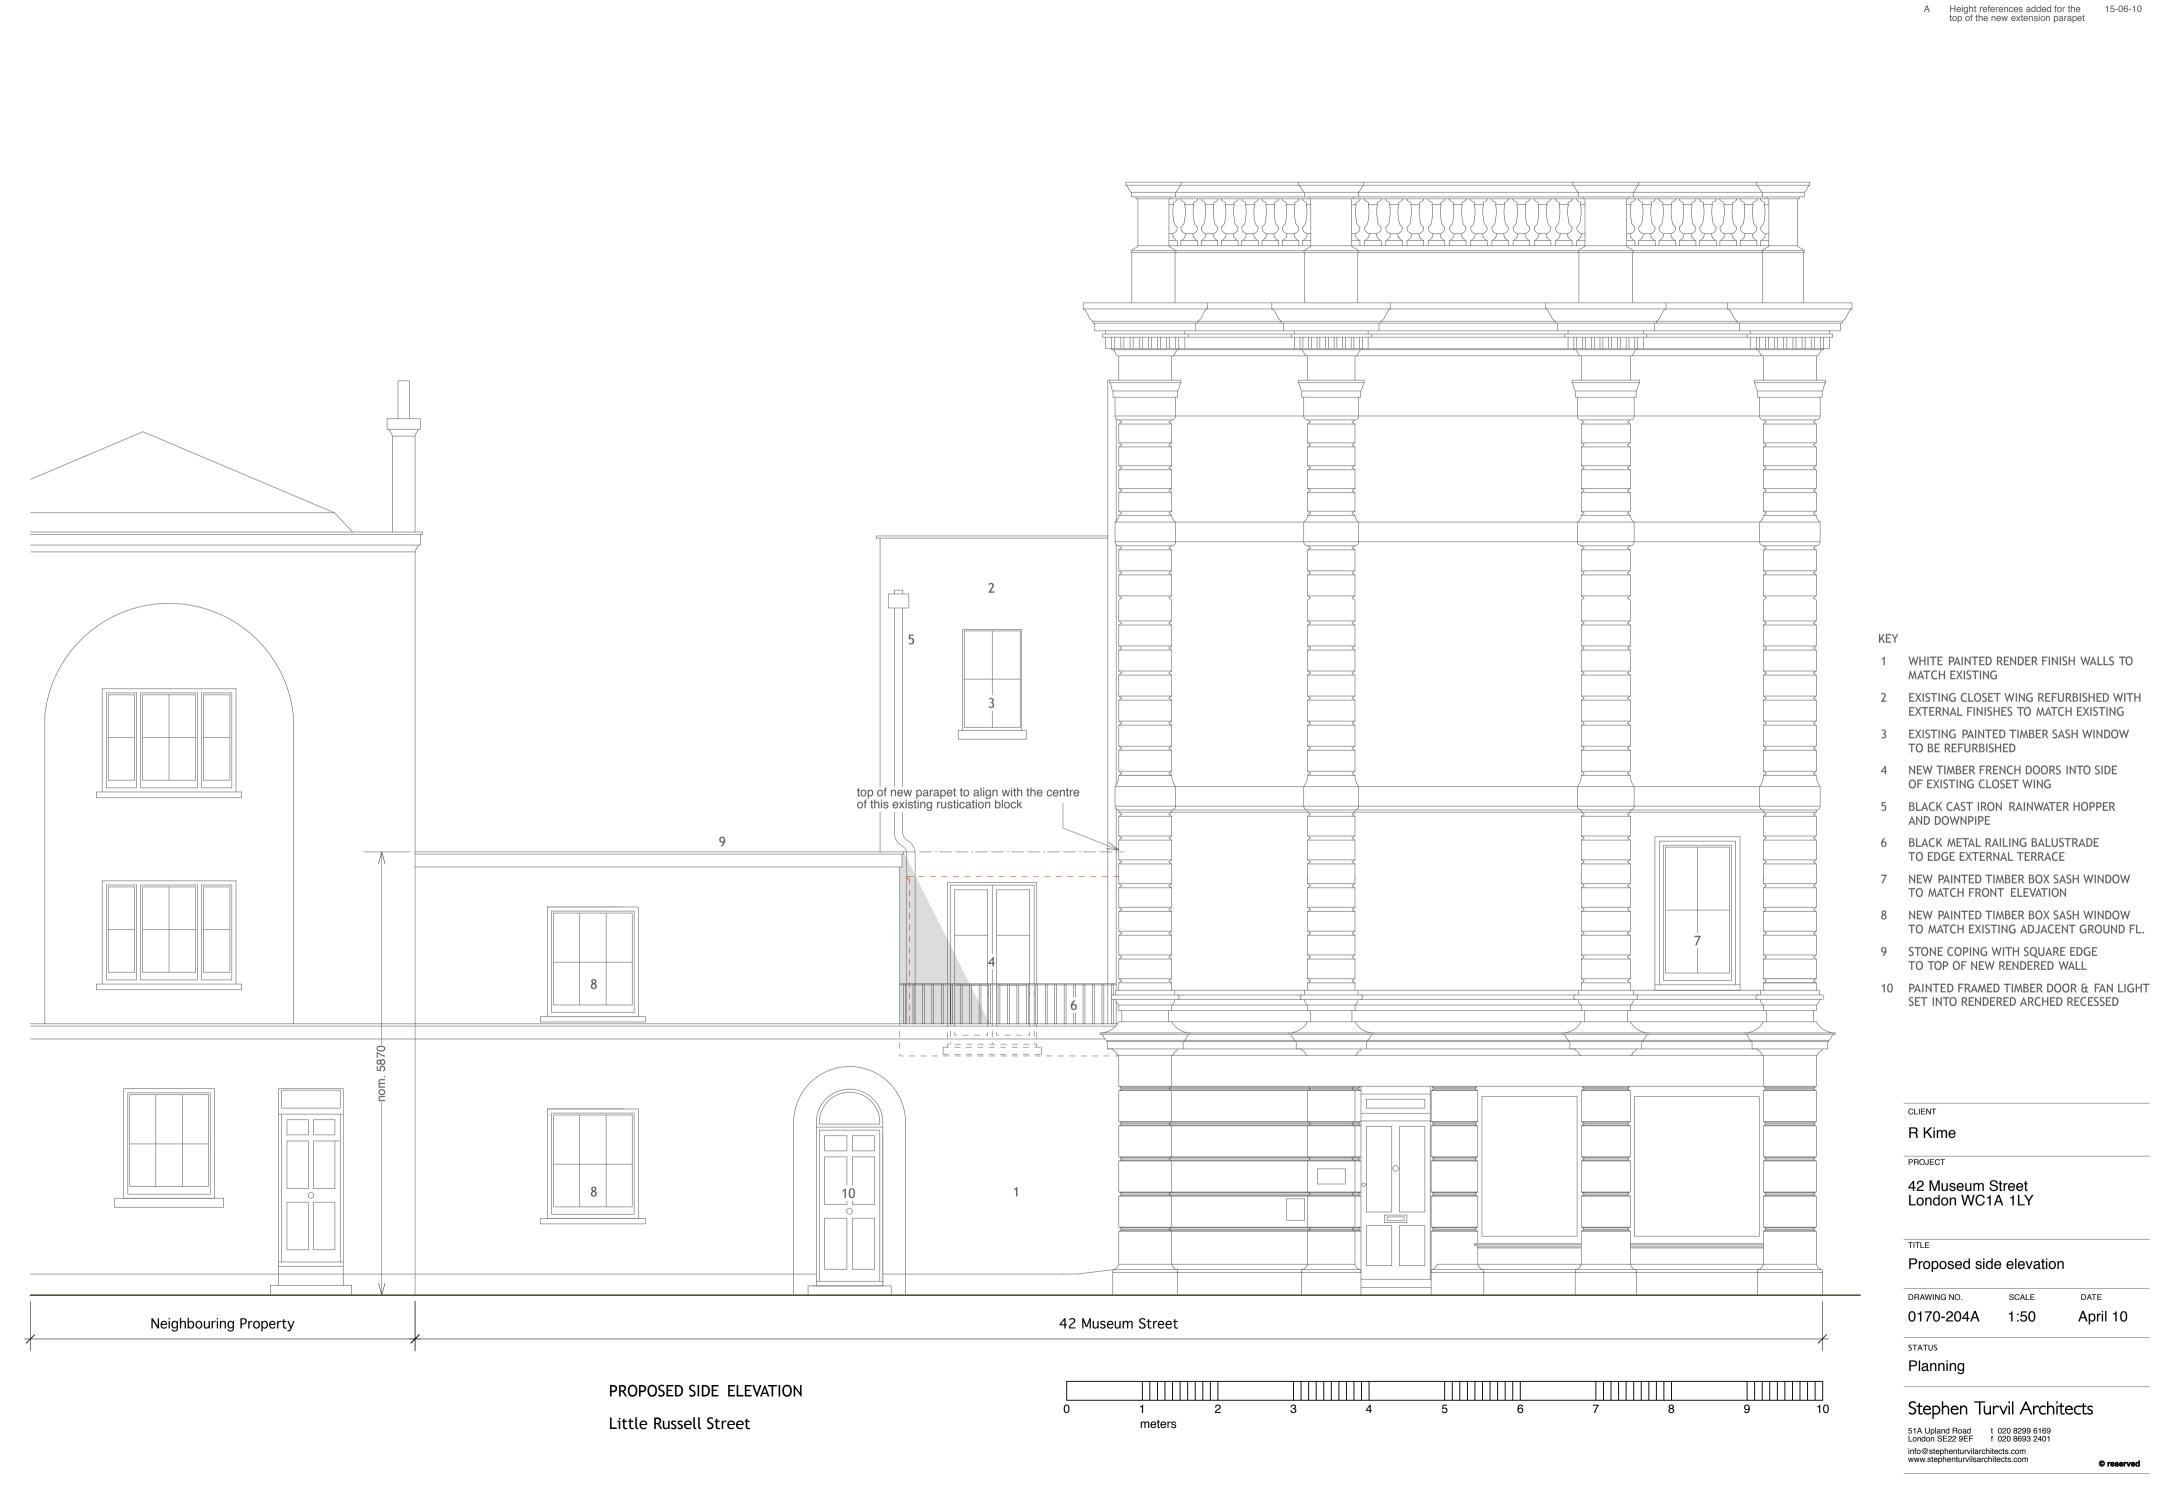

## All dimensions to be checked on site.

Any errors or omissions must be reported to the architect.

A Note added regarding relocation of existing fireplaces DATE

KEY

DEMOLITION

////// NEW WALLS / PARTITIONS

MAKE GOOD TO MATCH EXISTING

D Kina

R Kime

PROJECT

42 Museum Street London WC1A 1LY

TITLE

Proposed first & second floor plans

 DRAWING NO.
 SCALE
 DATE

 0170-202A
 1:50
 April 10

STATUS

Planning

Stephen Turvil Architects

51A Upland Road t 020 8299 6169 London SE22 9EF f 020 8693 2401 info@stephenturvilarchitects.com www.stephenturvilsarchitects.com

© reserve