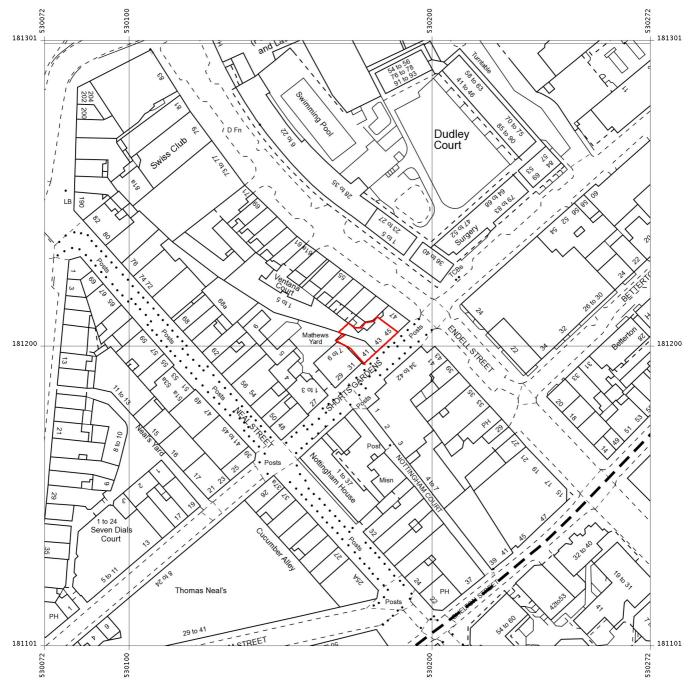

Produced 26 May 2010 from the Ordnance Survey National Geographic Database and incorporating surveyed revision available at this date. Reproduction in whole or part is prohibited without the prior permission of Ordnance Survey. © Crown Copyright 2008.

Ordnance Survey and the OS Symbol are registered trademarks of Ordnance Survey, the national mapping agency of Great Britain.

The representation of a road, track or path is no evidence of a right of way. The representation of features as lines is no evidence of a property boundary.

**41 SHORTS GARDENS** LONDON WC2H 9AP

Supplied by: **Stanfords** Reference: Ol175301 Centre coordinates: 530172 181201