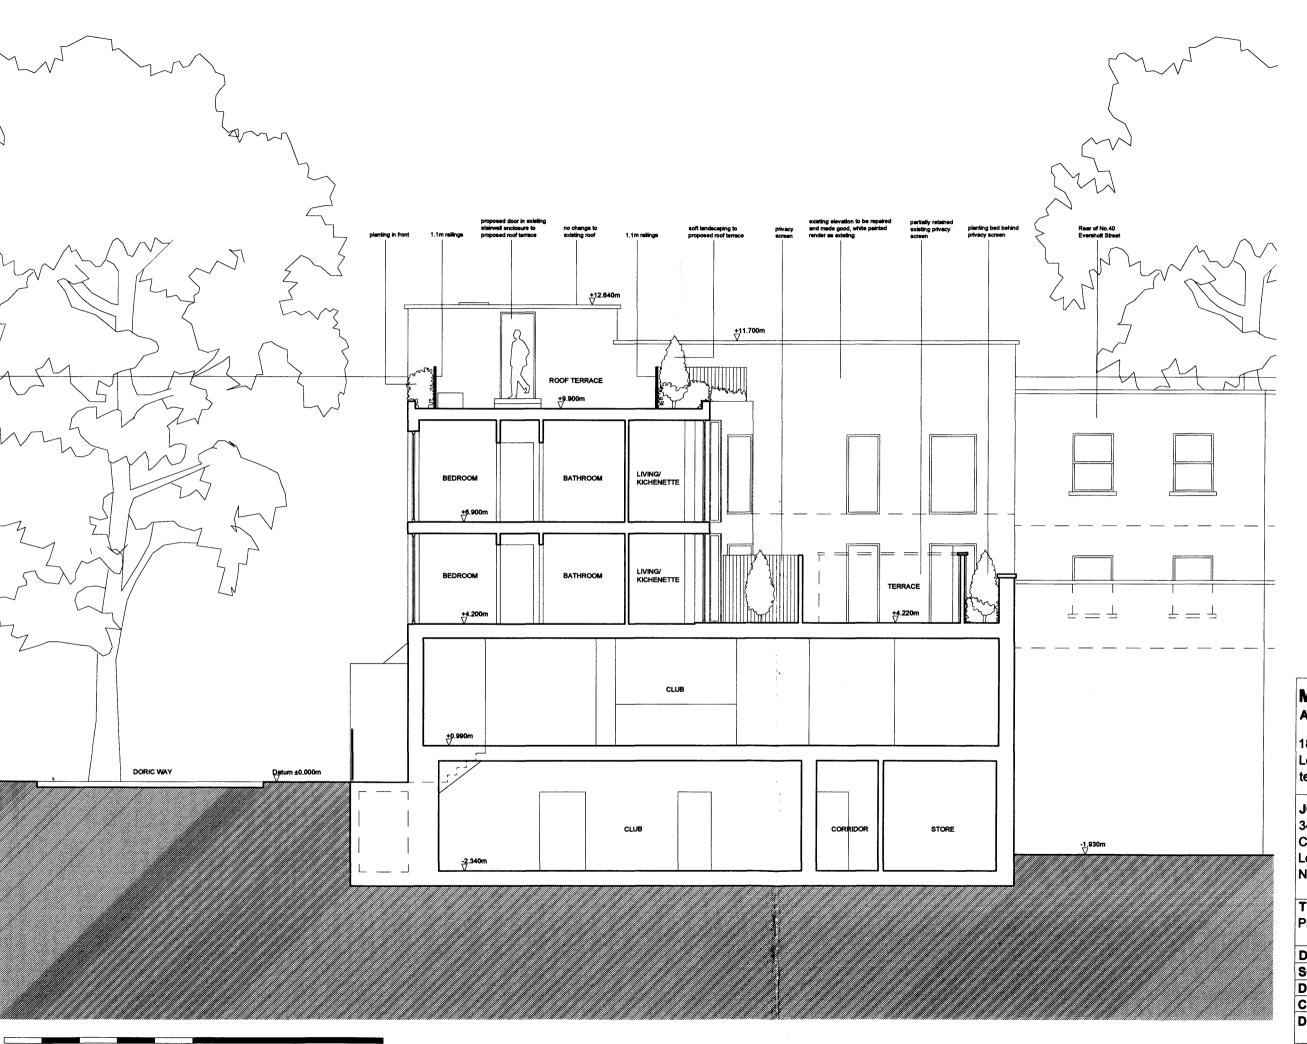

# **PLANNING**

REVISIONS: Rev A: 16.11.09 Bicycle storage moved outside the

Rev A: 16.11.09 Bicycle storage moved outside the building.
Rev B: 03.02.10 Amendments following comments from Planners (third floor omitted), levels updated, information on adjacent buildings added.kd
Rev C: 20.04.10 Notes added. KD
Rev D: 26.05.10 Amendments to bicycle store position and layout following site visit and comments from Clients and Planners. KD

## **Martin Evans** Architects ©

18 Charlotte Road London EC2A 3PB tel 020 7729 2474

#### JOB

34 -38 Eversholt Street Camden London NW1 1DA

# TITLE

Proposed Section A-A

| DATE        | 06.08.2009   |
|-------------|--------------|
| SCALE       | 1:100 @ A3   |
| DRAWN BY    | DY/KD        |
| CHECKED BY  |              |
| DRAWING NO. | EVSH-PL-07-D |
|             |              |

1m 2m 3m 4m 5m

NOTES

DO NOT SCALE FROM THIS DRAWING