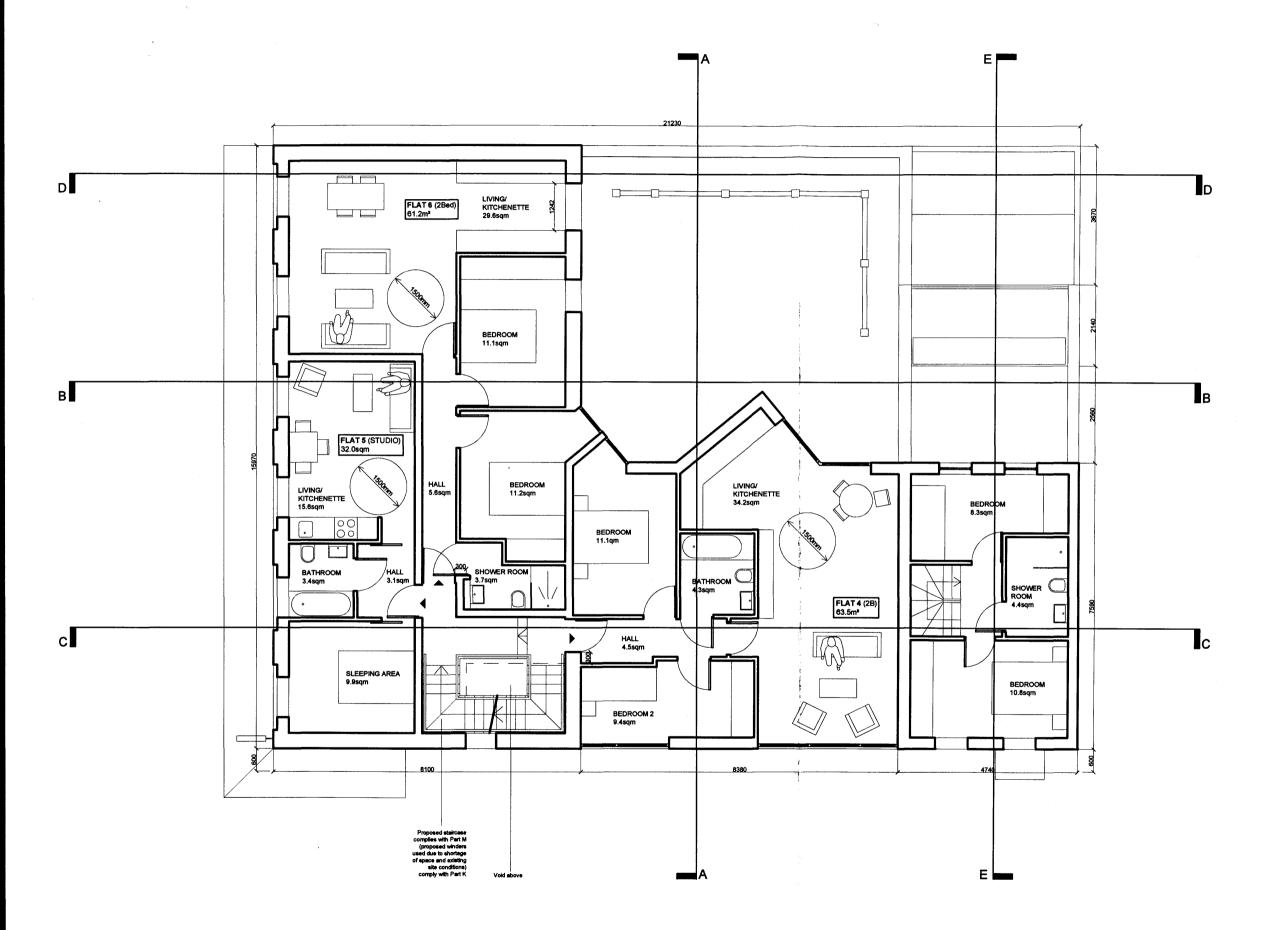

# **PLANNING**

Revisions:

Rev A: 27.11.09 Bathroom Layout amended. Barhtoom doors open outwards. DY

Rev B: 02.02.10 Section lines added. Amendments following comments from planners. KD

Rev C: 11.03.10 Major alterations to flats 4.5 and 6. DY

Rev D: 13.04.10 Drawing updated, section lines and notes added. KD

# **Martin Evans**

Architects ©

18 Charlotte Road London EC2A 3PB tel 020 7729 2474

#### JOB

34 -38 Eversholt Street Camden London NW1 1DA

#### TITLE

Proposed Second Floor Plan

| DATE        | 06.08.2009   |
|-------------|--------------|
| SCALE       | 1:100 @ A3   |
| DRAWN BY    | DY/KD        |
| CHECKED BY  |              |
| DRAWING NO. | EVSH-PL-04-D |
|             |              |

0 1m 2m 3m 4m 5m

NOTES

DO NOT SCALE FROM THIS DRAWING