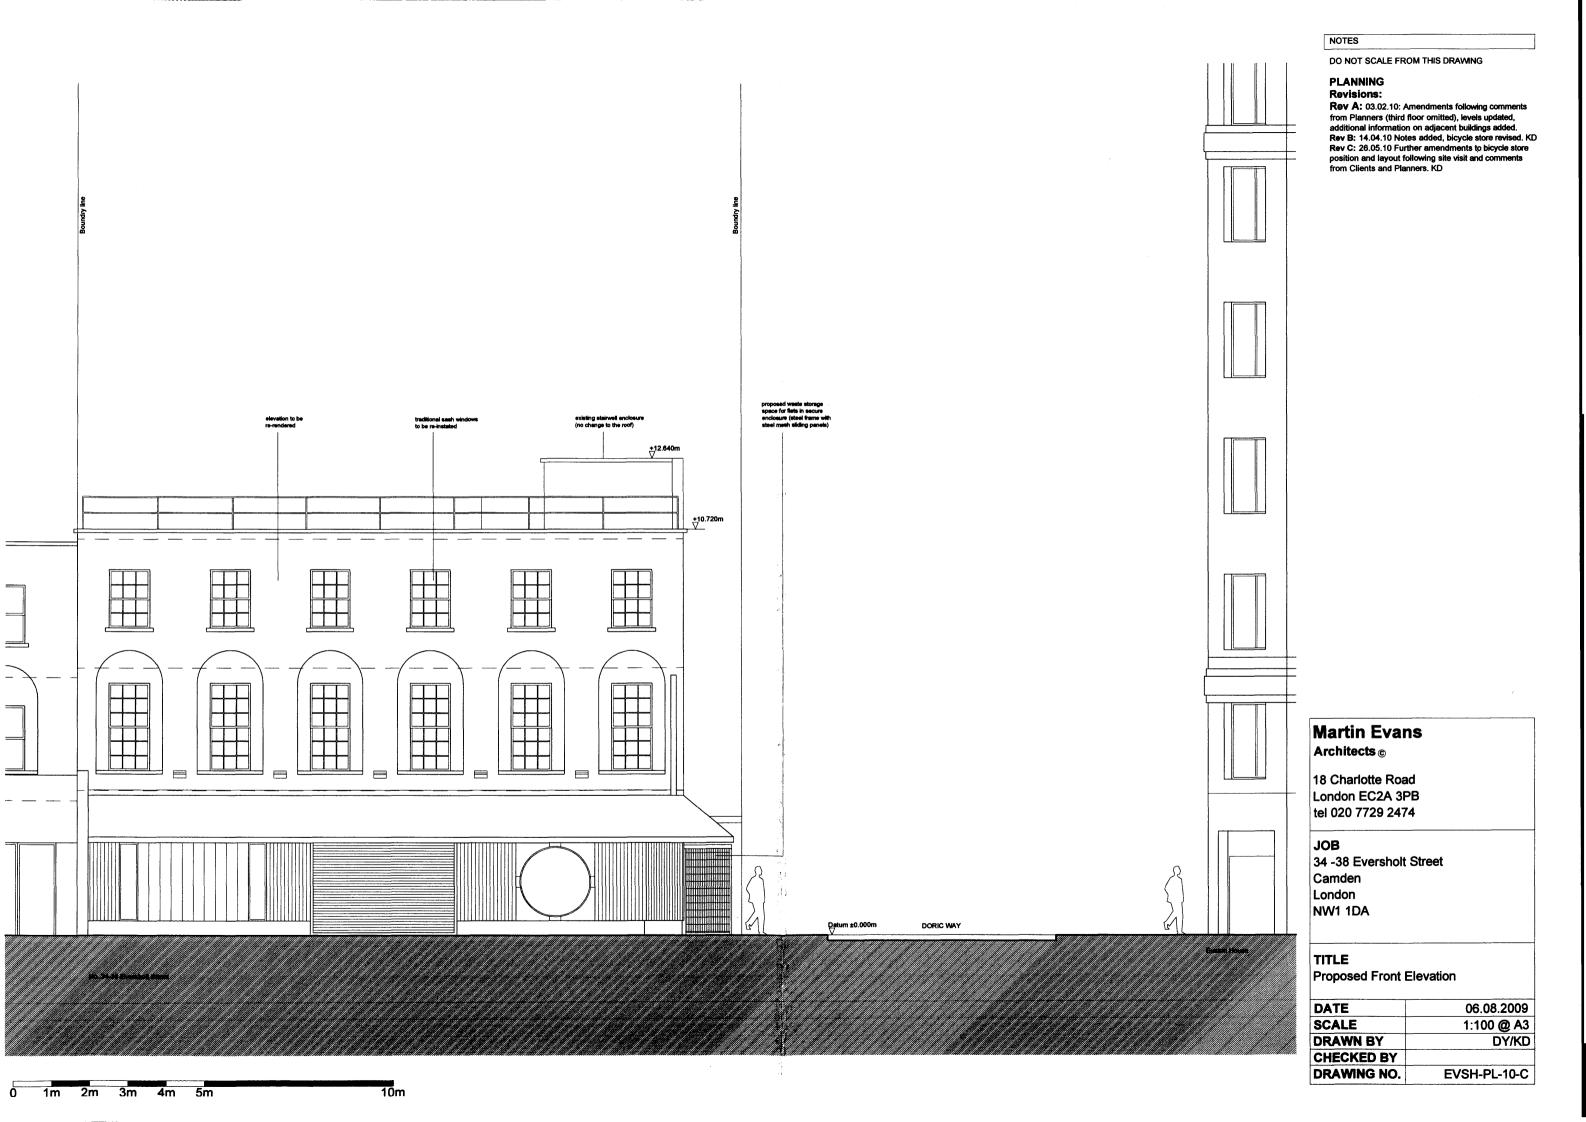

DO NOT SCALE FROM THIS DRAWING

### **PLANNING**

REVISIONS:
Rev A: 19.11.09 Bicycle storage moved outside the

Rev A: 19.11.09 Bicycle storage moved outside the building.
Rev B: 03.02.10 Amendments following comments from Planners (third floor omitted), levels updated, additional information on adjacent buildings added.
Rev C: 11.02.10 Amendment to side elevation. projecting box with balconies removed for full hieght glazing elments with copper sheeting between. Bins

glazing elments with copper sheeting between. Bins store now located on front elevation Rev D: 13.04.10 Amendments following changes to layout, bicycle storage revised, notes added. KD Rev E: 26.05.10 Further amendments to bicycle store position and layout following site visit and comments from Clients and Planners. KD

# **Martin Evans**

Architects ©

18 Charlotte Road London EC2A 3PB tel 020 7729 2474

#### JOB

34 -38 Eversholt Street Camden London

NW1 1DA

#### TITLE

**Proposed Side Elevation** 

| DATE        | 06.08.2009   |
|-------------|--------------|
| SCALE       | 1:100 @ A3   |
| DRAWN BY    | DY/KD        |
| CHECKED BY  |              |
| DRAWING NO. | EVSH-PL-11-E |
|             |              |