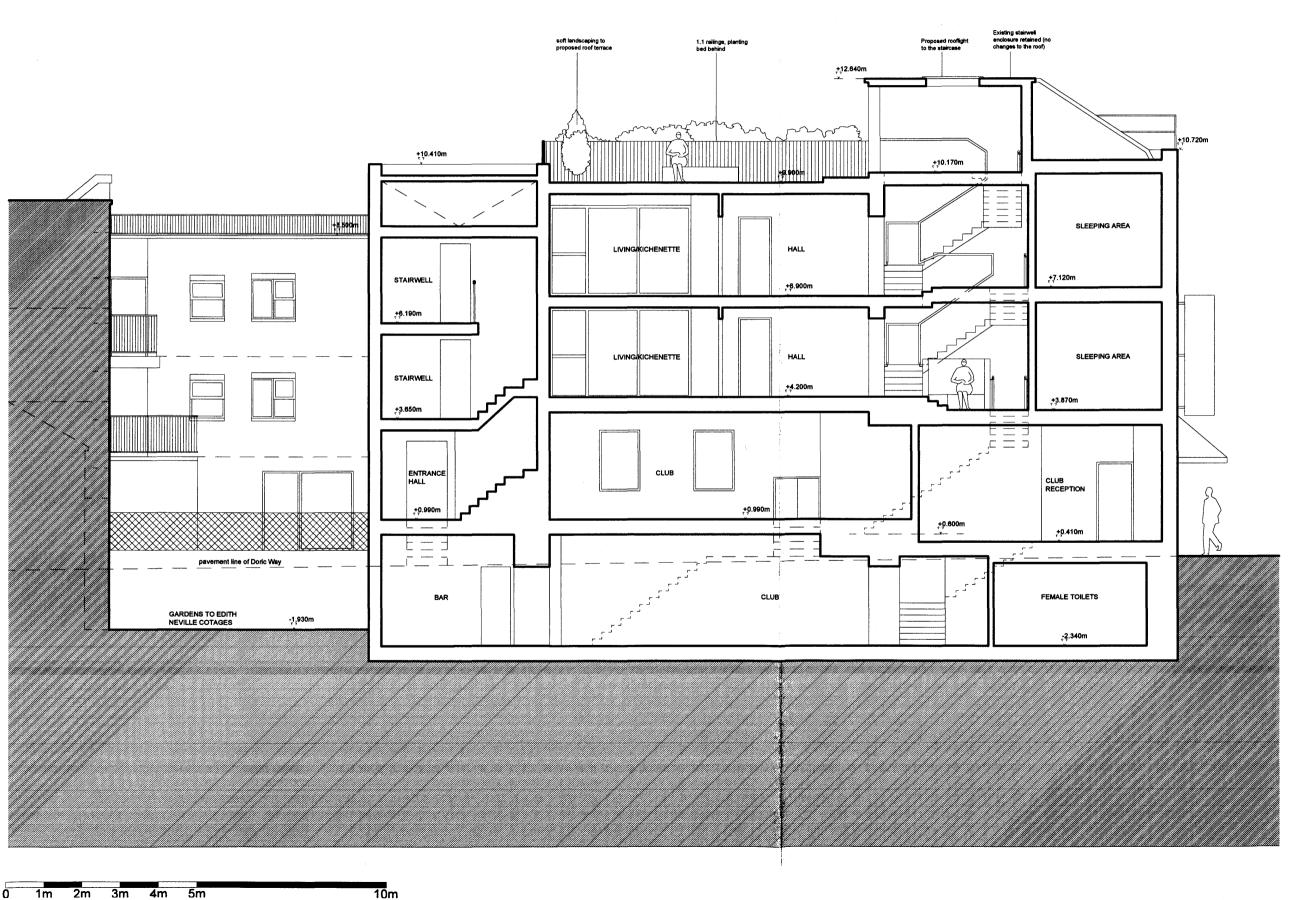

DO NOT SCALE FROM THIS DRAWING

# **PLANNING**

REVISIONS: Rev A: 16.11.09 Bicycle storage moved outside the

Rev A: 16.11.09 Bicycle storage moved outside the building.
Rev B: 03.02.10 Amendments following comments from Planners (third floor omitted), levels updated, information on adjacent buildings added.kd
Rev C: 20.04.10 Notes added. KD
Rev D: 26.05.10 Amendments to bicycle store position and layout following site visit and comments from Clients and Planners. KD

## **Martin Evans** Architects ©

18 Charlotte Road London EC2A 3PB tel 020 7729 2474

#### JOB

34 -38 Eversholt Street Camden London NW1 1DA

# TITLE

Proposed Section A-A

| DATE        | 06.08.2009   |
|-------------|--------------|
| SCALE       | 1:100 @ A3   |
| DRAWN BY    | DY/KD        |
| CHECKED BY  |              |
| DRAWING NO. | EVSH-PL-07-D |
|             |              |