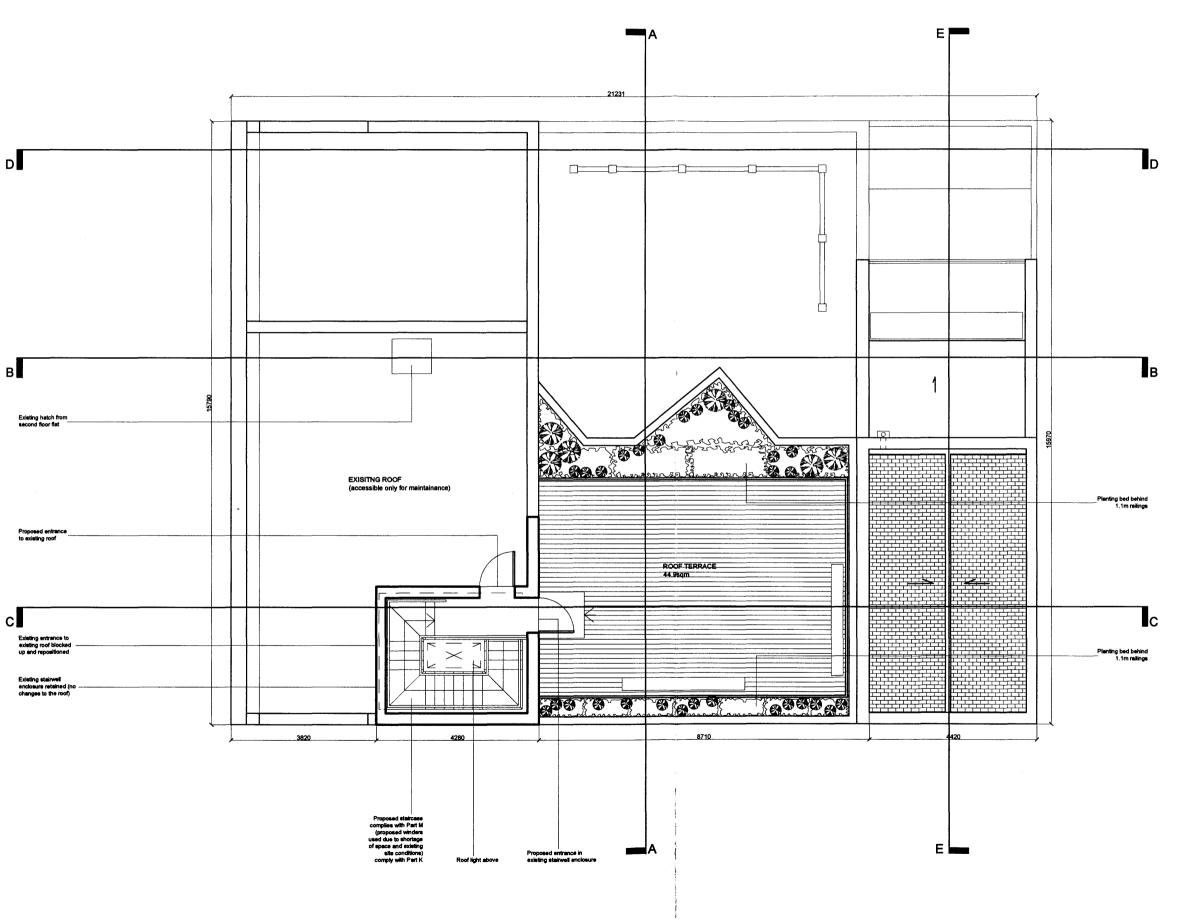

# **PLANNING**

Revisions:
Rev A: 02.02.10 Amendments following comments from Planners, third floor omitted, section lines added. KD Rev B: 11.03.10 Roof terrace with access from communal stairs to flats shown. DY
Rev C: 13.04.10 Drawing updated, notes and section
lines added. KD

# **Martin Evans**

Architects ©

18 Charlotte Road London EC2A 3PB tel 020 7729 2474

#### JOB

34 -38 Eversholt Street Camden London NW1 1DA

#### TITLE

Proposed Roof Plan

| 06.08.2009<br>1:100 @ A3 |
|--------------------------|
| 4.400 @ A2               |
| 1.100 @ A3               |
| DY/KD                    |
|                          |
| EVSH-PL-06-C             |
|                          |

DO NOT SCALE FROM THIS DRAWING