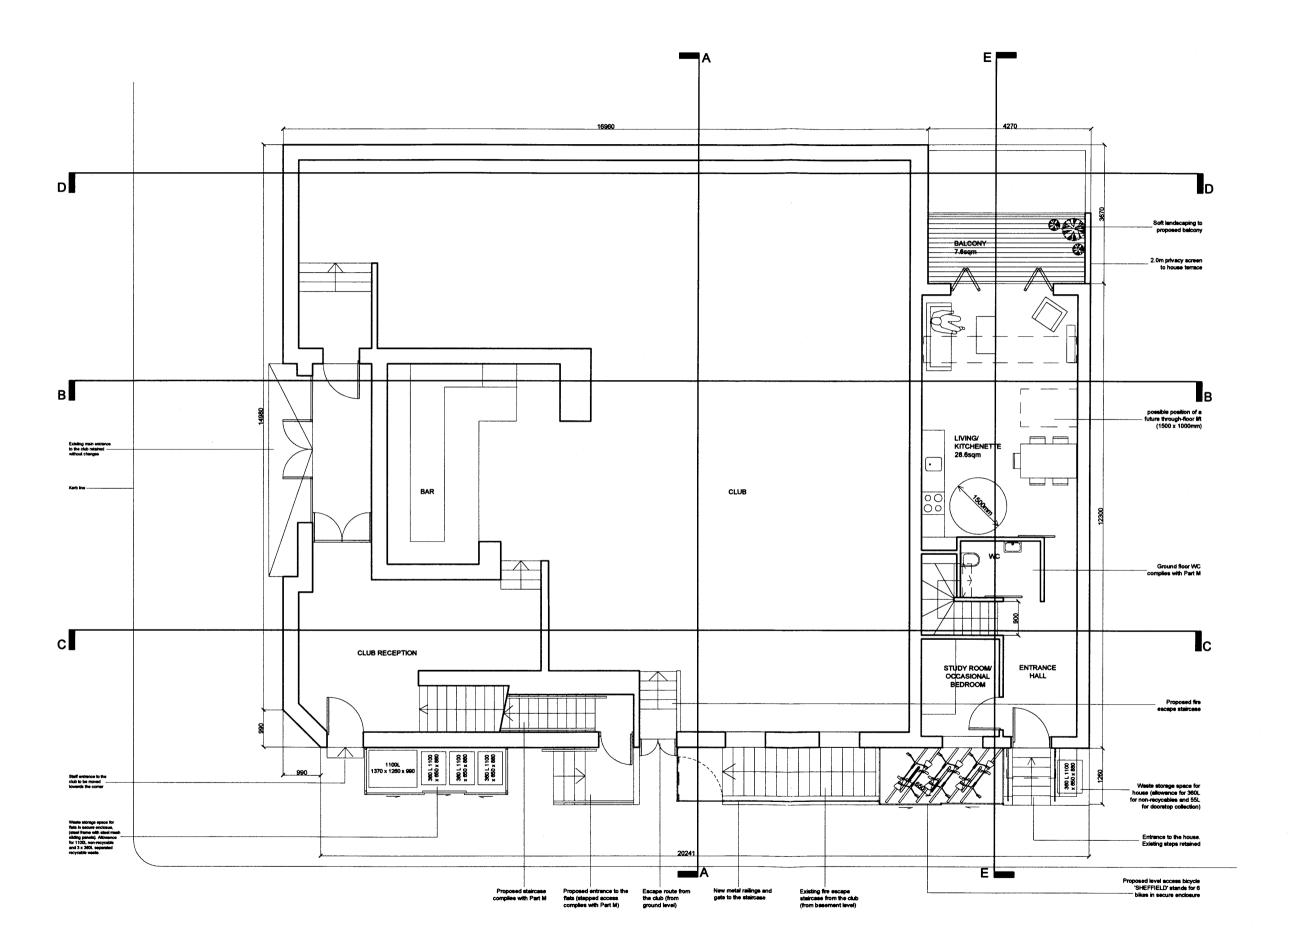

## JOB

34 -38 Eversholt Street Camden London NW1 1DA

Proposed Ground Floor Plan

| DATE        | 06.08.2009   |
|-------------|--------------|
| SCALE       | 1:100 @ A3   |
| DRAWN BY    | DY/KD        |
| CHECKED BY  |              |
| DRAWING NO. | EVSH-PL-02-E |