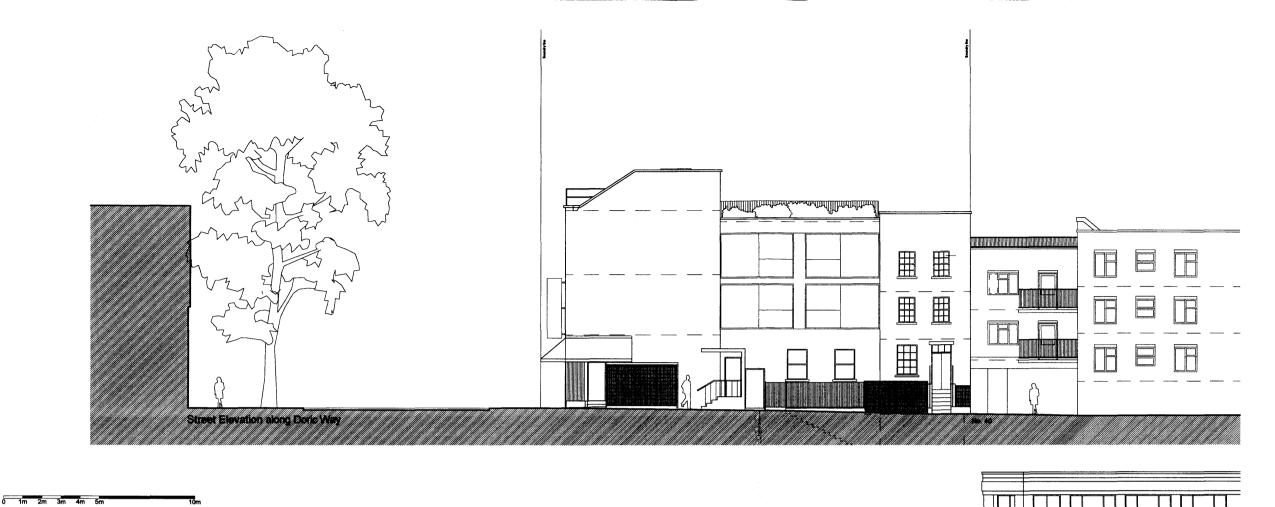

DO NOT SCALE FROM THIS DRAWING

### **PLANNING**

REVISIONS:
Rev A: 16.11.09 Bicycle storage moved outside the building.
Rev B: 03.02.10 Amendments following comments from Planners (third floor omitted), levels updated, information on adjacent buildings added.
Rev C: 14.04.10 Further revisions following plans updates, bicycle storage updated. KD
Rev D: 26.05.10 Further revisions to bicycle store position and layout following site visit and comments from Clients and Planners. KD

Architects ©

18 Charlotte Road London EC2A 3PB tel 020 7729 2474

### JOB

34 -38 Eversholt Street Camden London NW1 1DA

#### TITLE

**Proposed Street Elevations** 

| DATE        | 06.08.2009   |
|-------------|--------------|
| SCALE       | 1:200 @ A3   |
| DRAWN BY    | DY/KD        |
| CHECKED BY  |              |
| DRAWING NO. | EVSH-PL-12-D |