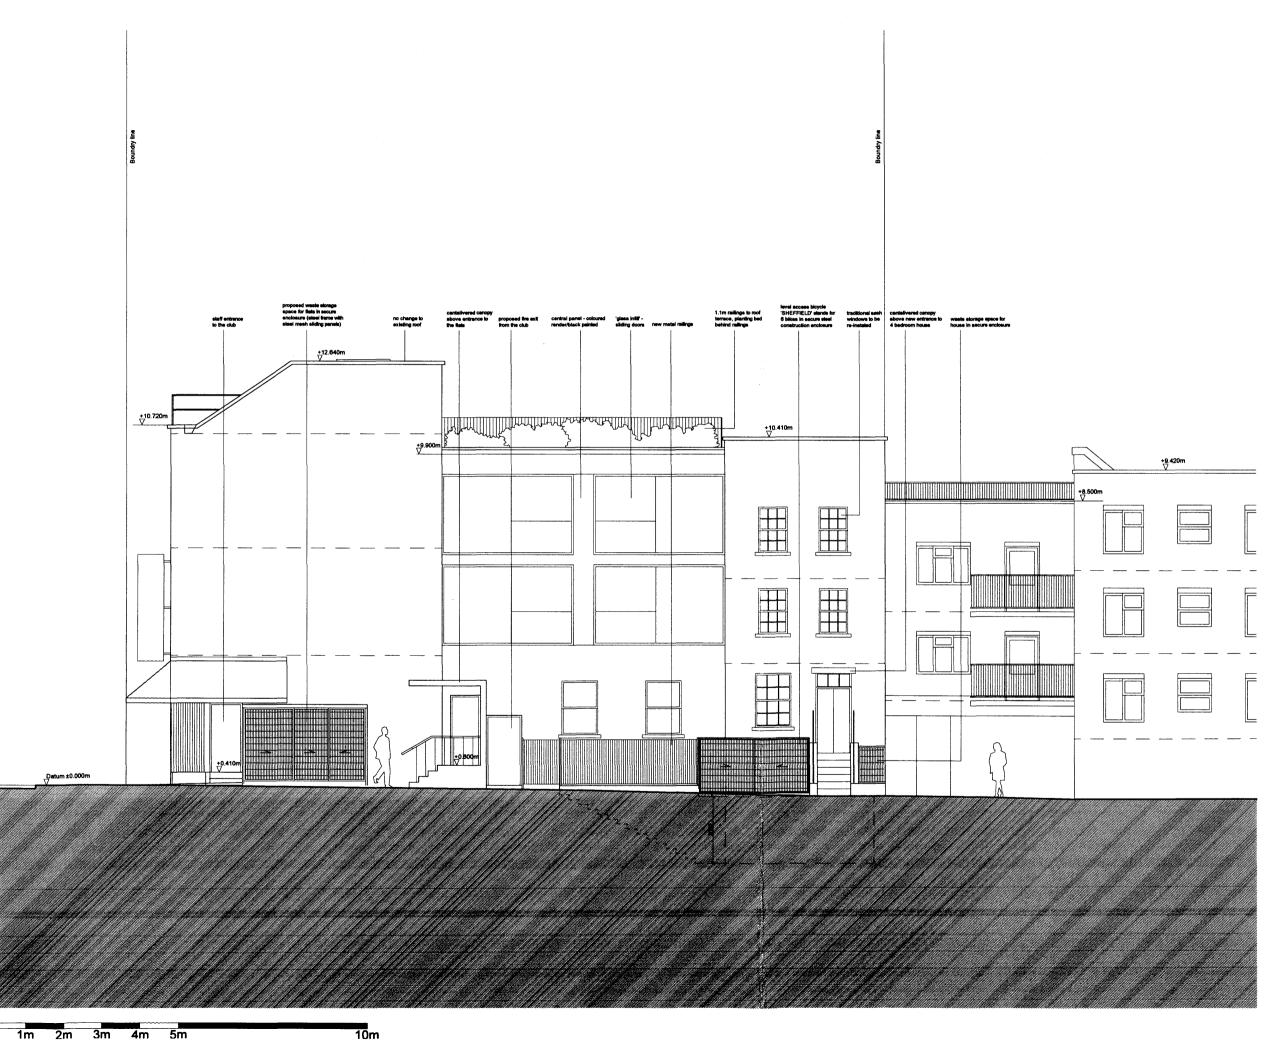

DO NOT SCALE FROM THIS DRAWING

### **PLANNING**

REVISIONS:
Rev A: 16.11.09 Bicycle storage moved outside the building.
Rev B: 03.02.10 Amendments following comments from Planners (third floor omitted), levels updated, information on adjacent buildings added.
Rev C: 14.04.10 Further revisions following plans updates, bicycle storage updated. KD
Rev D: 26.05.10 Further revisions to bicycle store position and layout following site visit and comments from Clients and Planners. KD

Architects ©

18 Charlotte Road London EC2A 3PB tel 020 7729 2474

### JOB

34 -38 Eversholt Street Camden London NW1 1DA

#### TITLE

**Proposed Street Elevations** 

| DATE        | 06.08.2009   |
|-------------|--------------|
| SCALE       | 1:200 @ A3   |
| DRAWN BY    | DY/KD        |
| CHECKED BY  |              |
| DRAWING NO. | EVSH-PL-12-D |