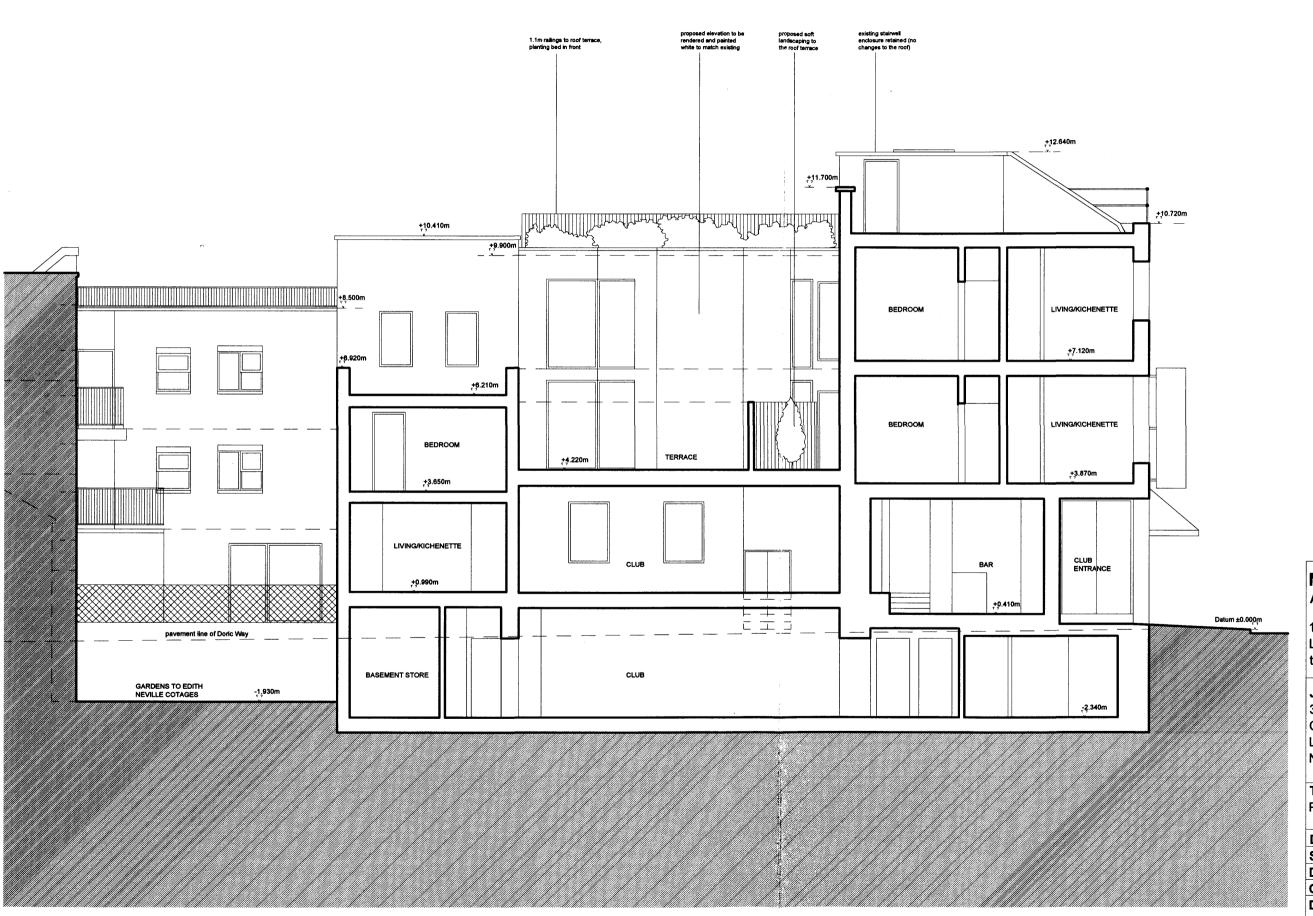

# **PLANNING**

REVISIONS:
Rev A: 16.11.09 Bicycle storage moved outside the

Rev B: 03.02.10 Amendments following comments from Planners, third floor omitted, levels updated, information on adjacent buildings added.

Rev C: 13.04.10 Amendments following changes to plans, notes added. KD

# **Martin Evans**

Architects ©

18 Charlotte Road London EC2A 3PB tel 020 7729 2474

## JOB

34 -38 Eversholt Street Camden London NW1 1DA

# TITLE

Proposed Section B-B

| DATE        | 06.08.2009   |
|-------------|--------------|
| SCALE       | 1:100 @ A3   |
| DRAWN BY    | DY/KD        |
| CHECKED BY  |              |
| DRAWING NO. | EVSH-PL-08-C |
|             |              |