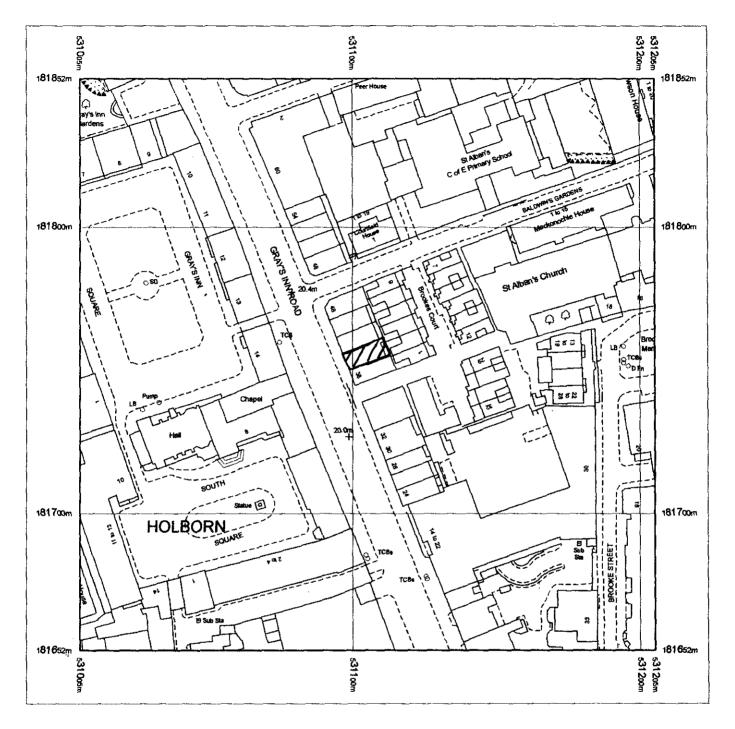

## OS Sitemap®

Produced 15.03.2010 from the Ordnance Survey National Geographic Database and incorporating surveyed revision available at this date. © Crown Copyright 2010.

Reproduction in whole or part is prohibited without the prior permission of Ordnance Survey.

Ordnance Survey, the OS Symbol and OS Sitemap are registered trademarks of Ordnance Survey, the national mapping agency of Great Britain.

The representation of a road, track or path is no evidence of a right of way.

The representation of features as lines is no evidence of a property boundary.

Supplied by: www.ukmapcentre.com Serial number: 01083200 Centre coordinates: 531105.13 181752.25

Further information can be found on the OS Sitemap Information leaflet or the Ordnance Survey web site: www.ordnancesurvey.co.uk