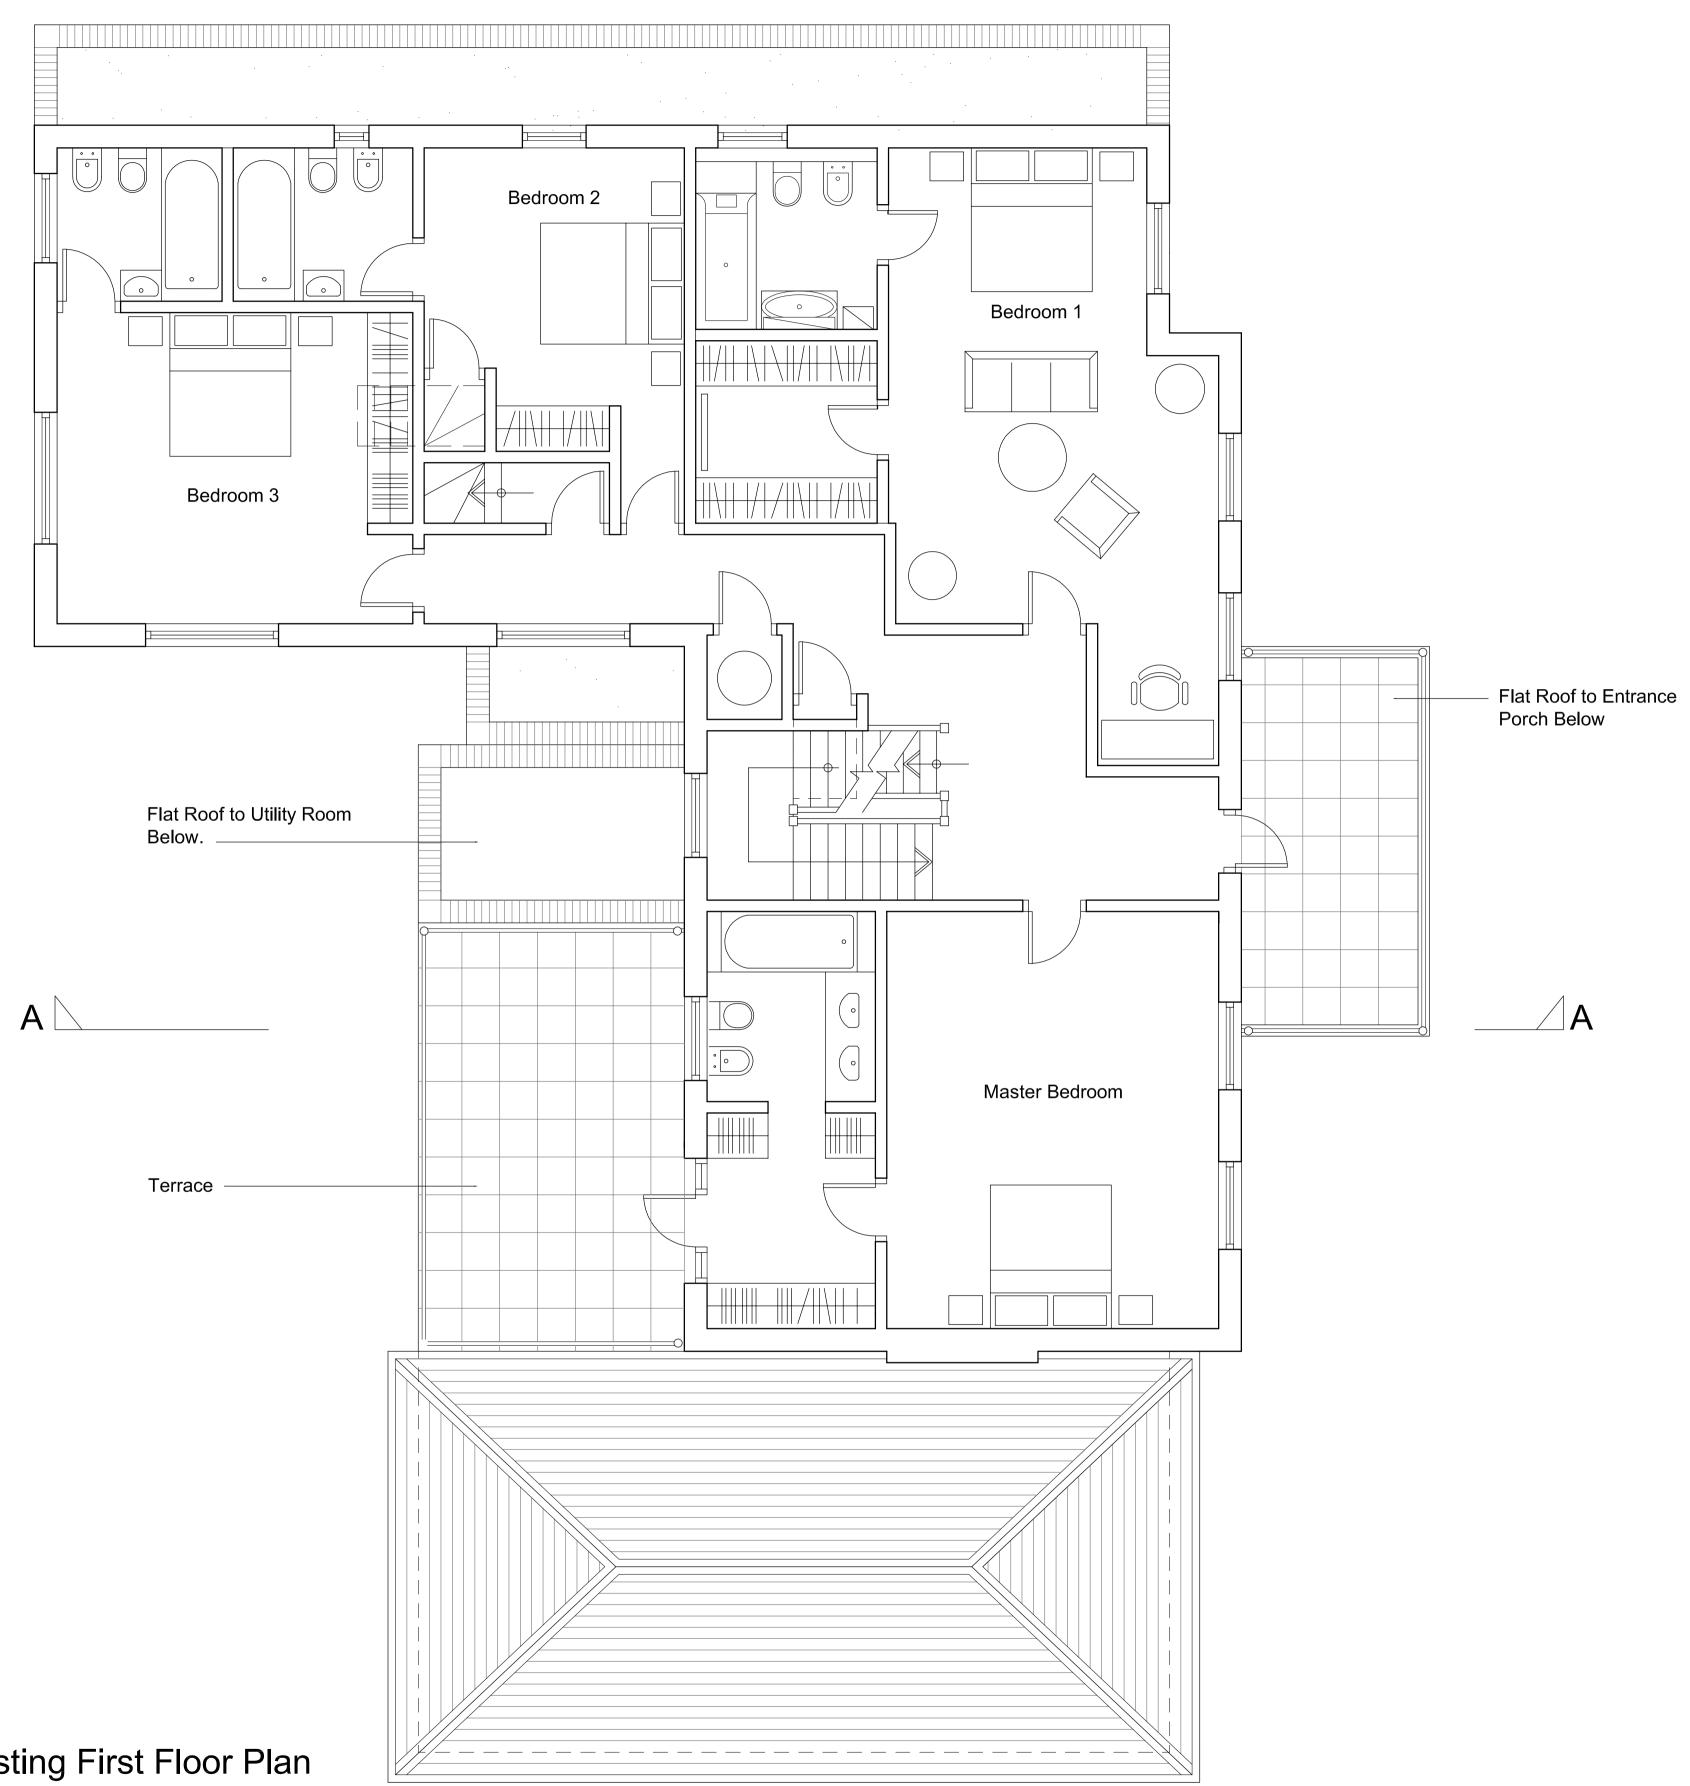

Existing First Floor Plan

| Revision Ref | Revisions         |        | Date |
|--------------|-------------------|--------|------|
| Sta          | amford W          | /est   | Ltd. |
| Client:      | Alveno Ltd.       |        |      |
| Project:     | 30 Harley Roac    | I NW3  |      |
| Title:       | Existing First Fl | oor Pl | an   |
| Scale: 1     | :50 Draw          | n:     |      |