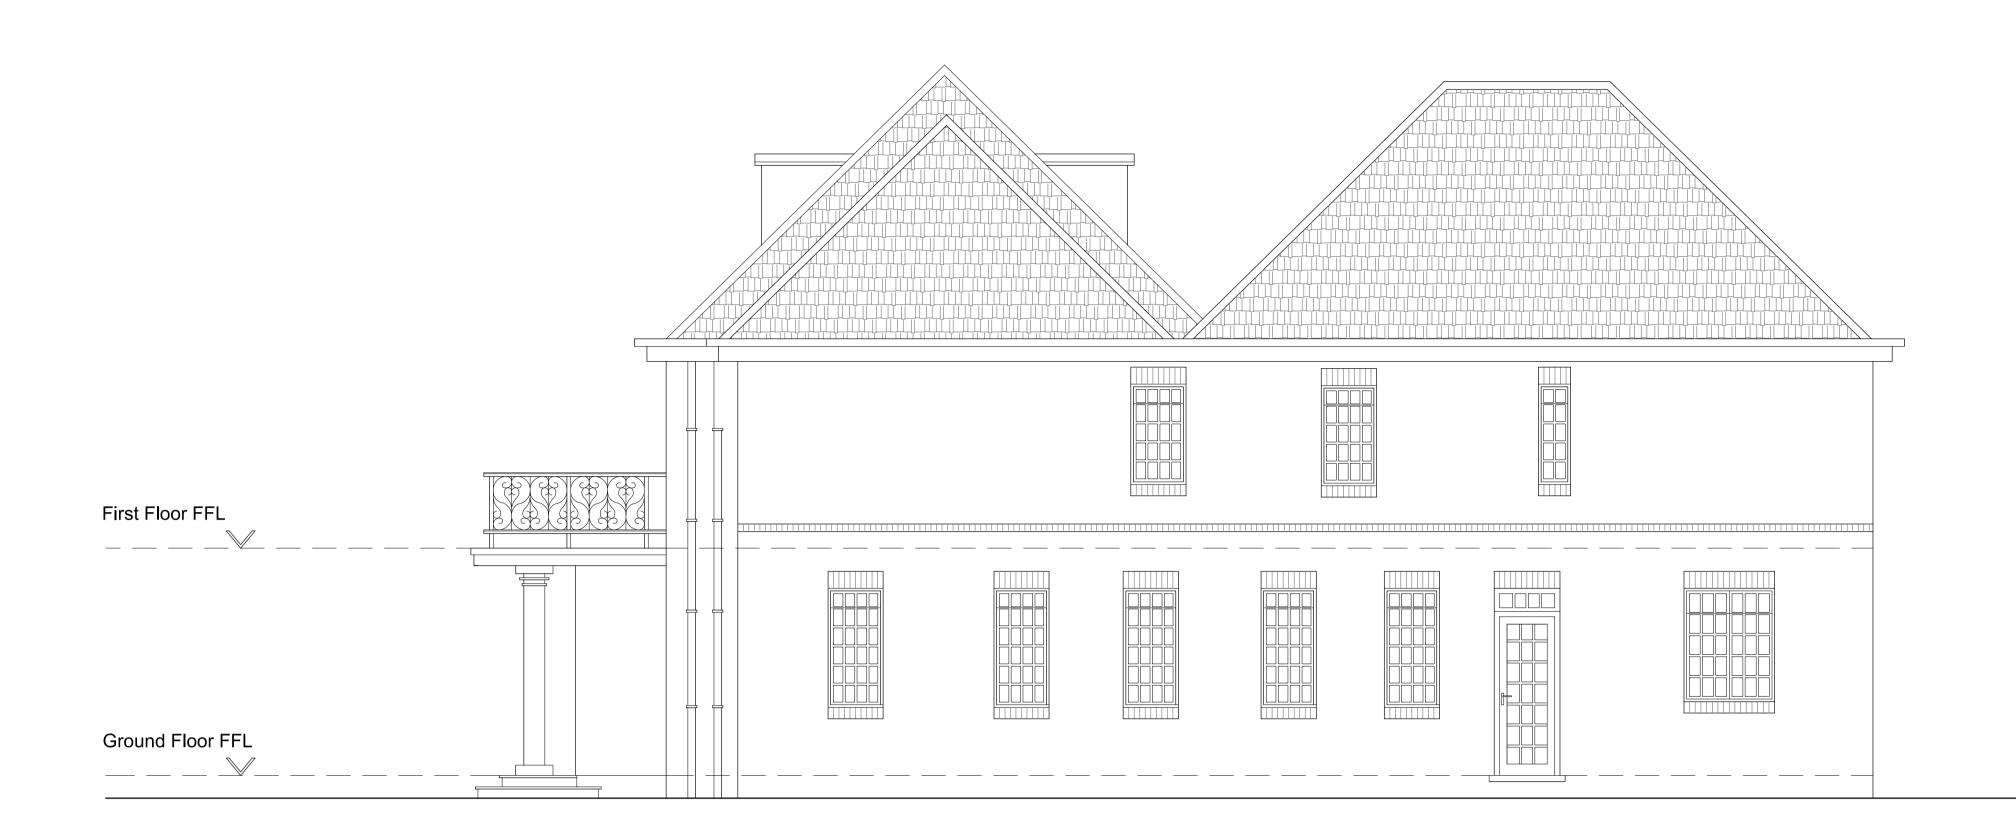

# Existing Side Elevation

## Existing Side Elevation

|              | ecifications. All dimensions are to struc |         |
|--------------|-------------------------------------------|---------|
| Revision Ref | Revisions                                 | Date    |
|              |                                           |         |
|              |                                           |         |
|              |                                           |         |
|              |                                           |         |
|              |                                           |         |
|              |                                           |         |
|              |                                           |         |
|              |                                           |         |
|              |                                           |         |
|              |                                           |         |
|              |                                           |         |
|              |                                           |         |
|              |                                           |         |
|              |                                           |         |
|              |                                           |         |
|              |                                           |         |
|              |                                           |         |
|              |                                           |         |
|              |                                           |         |
|              |                                           |         |
|              |                                           |         |
|              |                                           |         |
|              |                                           |         |
|              |                                           |         |
|              |                                           |         |
| Sta          | amford Wes                                | st Ltd. |
|              |                                           |         |
|              |                                           |         |
| Client:      |                                           |         |
|              | Alveno Ltd.                               |         |
| Project:     | 30 Harley Road NV                         | V3      |
| Title:       | Existing Side Eleva                       | ations  |
|              |                                           |         |
| Scale: 1     | :50 Drawn:                                |         |