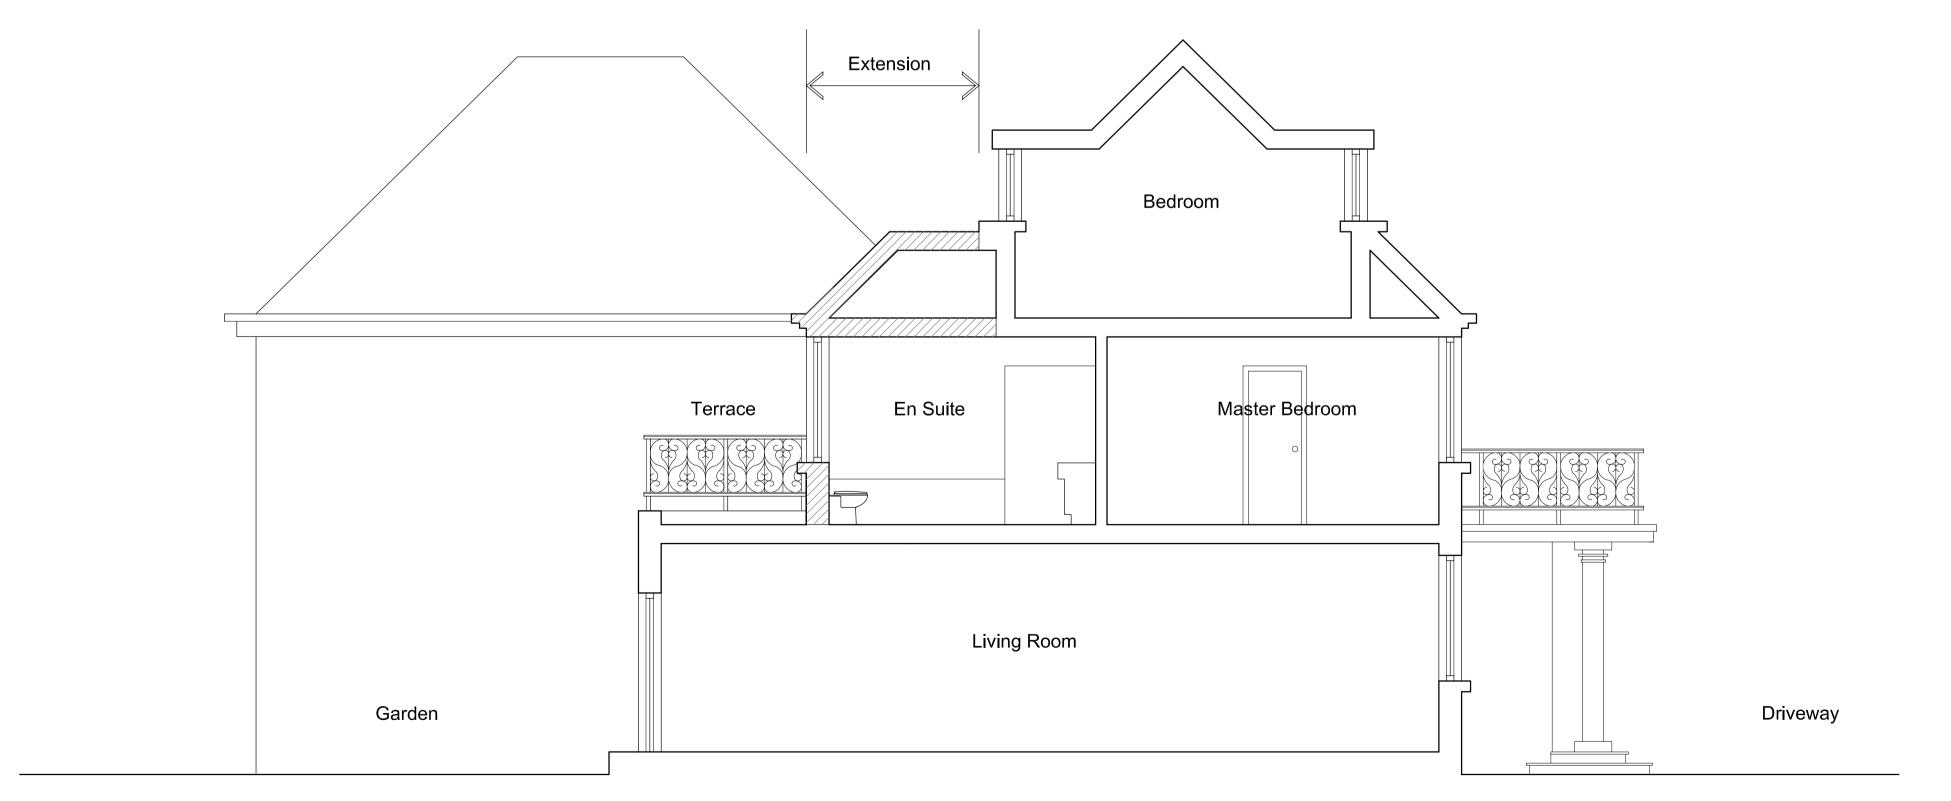

Existing Section A-A

Proposed Section A-A

| Revision Ref | Revisions | Da |
|--------------|-----------|----|
|              |           |    |
|              |           |    |
|              |           |    |
|              |           |    |
|              |           |    |
|              |           |    |
|              |           |    |
|              |           |    |
|              |           |    |
|              |           |    |
|              |           |    |
|              |           |    |
|              |           |    |
|              |           |    |
|              |           |    |
|              |           |    |
|              |           |    |
|              |           |    |
|              |           |    |
|              |           |    |
|              |           |    |
|              |           |    |

| Client:                     |              |             |           |  |  |
|-----------------------------|--------------|-------------|-----------|--|--|
|                             | Alveno Ltd.  |             |           |  |  |
| Project: 30 Harley Road NW3 |              |             |           |  |  |
| Title:                      | oposed and E | Existing Se | ections   |  |  |
| Scale:                      | 1:50         | Drawn:      |           |  |  |
|                             |              | 1           |           |  |  |
| Date:                       | May 2010     | Checked:    |           |  |  |
| Date:                       |              | Checked:    | Revision: |  |  |

All dimensions in mm. Work to figured dimensions only. All dimensions to be checked on site. In event of discrepancy contact architect for clarification prior to proceeding. These drawings are to be read in conjunction with architects, mechanical and electrical engineers and structural engineers drawings, schedules and specifications. All dimensions are to structural faces.