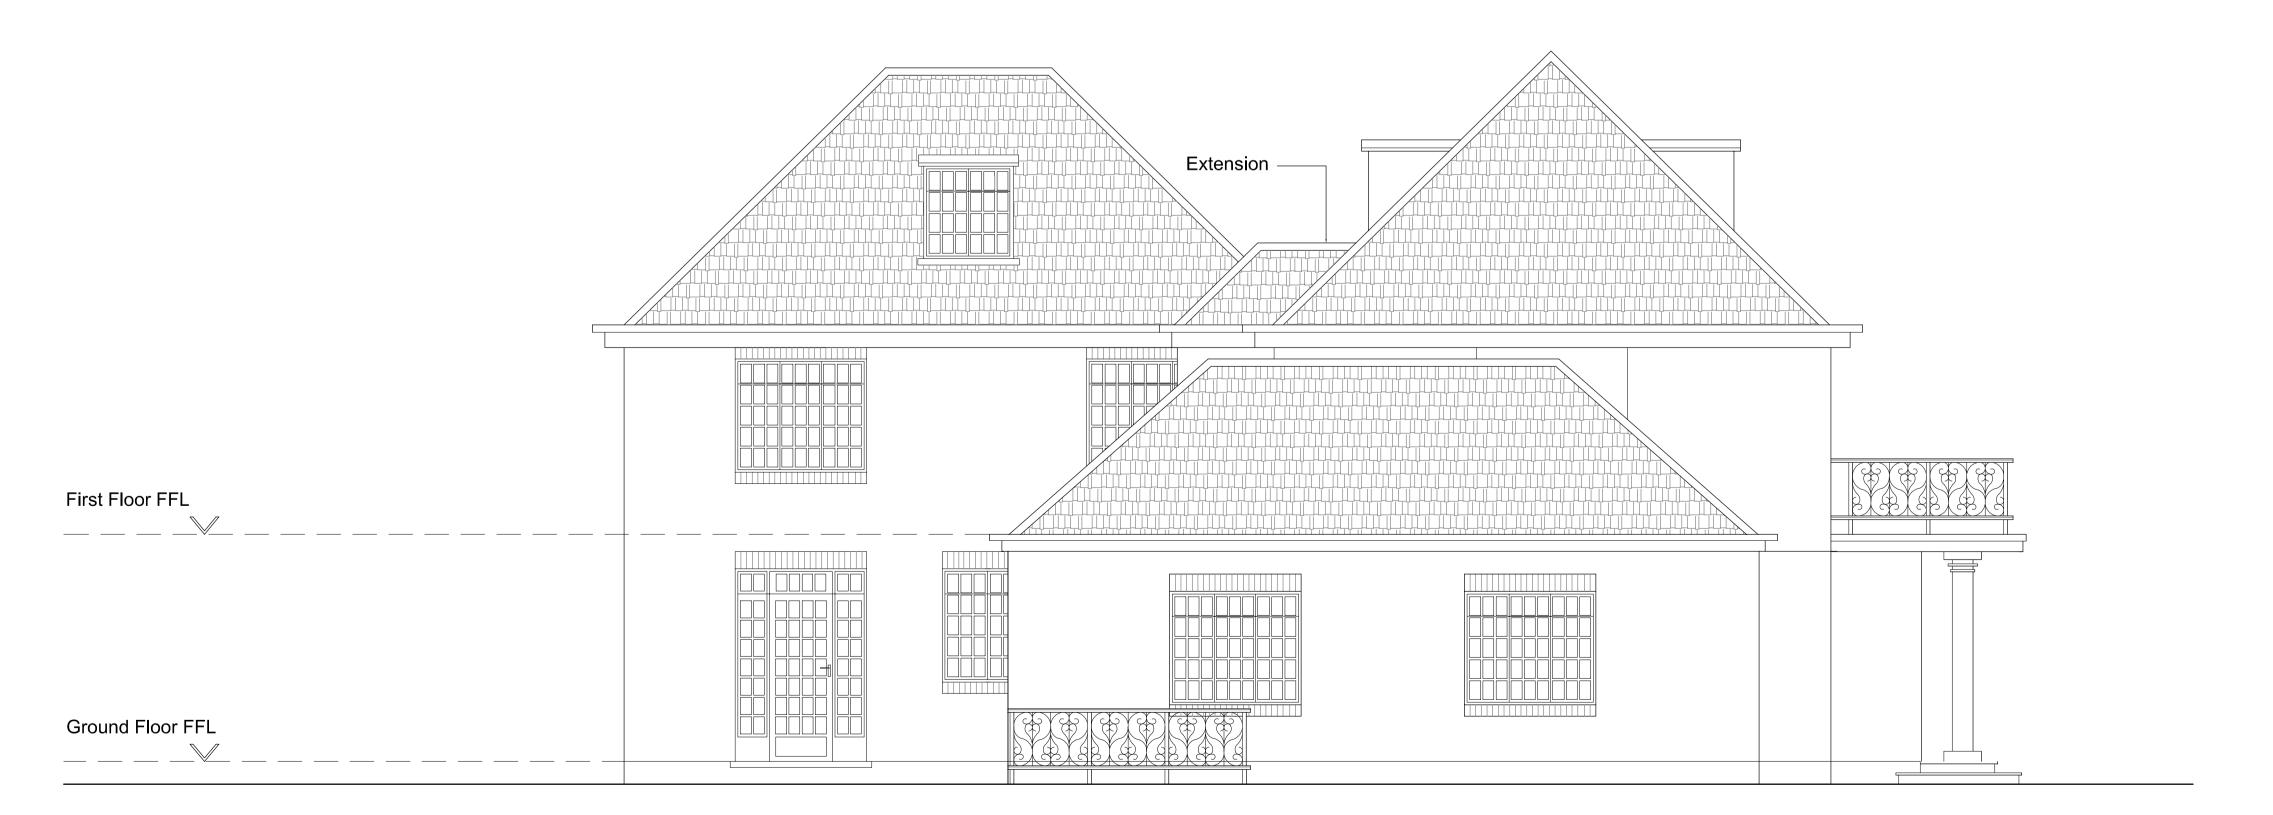

## Proposed Side Elevation

Proposed Side Elevation

| Revision Ref | Revisions | Date |
|--------------|-----------|------|
|              |           |      |
|              |           |      |
|              |           |      |
|              |           |      |
|              |           |      |
|              |           |      |
|              |           |      |
|              |           |      |
|              |           |      |
|              |           |      |
|              |           |      |
|              |           |      |
|              |           |      |
|              |           |      |
|              |           |      |
|              |           |      |
|              |           |      |
|              |           |      |
|              |           |      |
|              |           |      |
|              |           |      |
|              |           |      |
|              |           |      |
|              |           |      |
|              |           |      |
|              |           |      |
|              |           |      |
|              |           |      |
|              |           |      |

## Stamford West Ltd.

| Client:                                        |             |           |  |  |  |
|------------------------------------------------|-------------|-----------|--|--|--|
| Alven                                          | Alveno Ltd. |           |  |  |  |
|                                                |             |           |  |  |  |
| Project:                                       |             |           |  |  |  |
| 30 Harley Road NW3                             |             |           |  |  |  |
| 2 2 7 1312 <b>,</b> 7 1 <b>3 3 3 7 1 1 1 3</b> |             |           |  |  |  |
| Title:                                         |             |           |  |  |  |
| Proposed Side Elevations                       |             |           |  |  |  |
| •                                              |             |           |  |  |  |
| Scale: 1:50                                    | Drawn:      |           |  |  |  |
| Date: May 20                                   | 10 Checked: |           |  |  |  |
| Drawing No.                                    |             | Revision: |  |  |  |
| Drawing No.:                                   | i vevision. |           |  |  |  |
| 100/ <i>1</i>                                  |             |           |  |  |  |