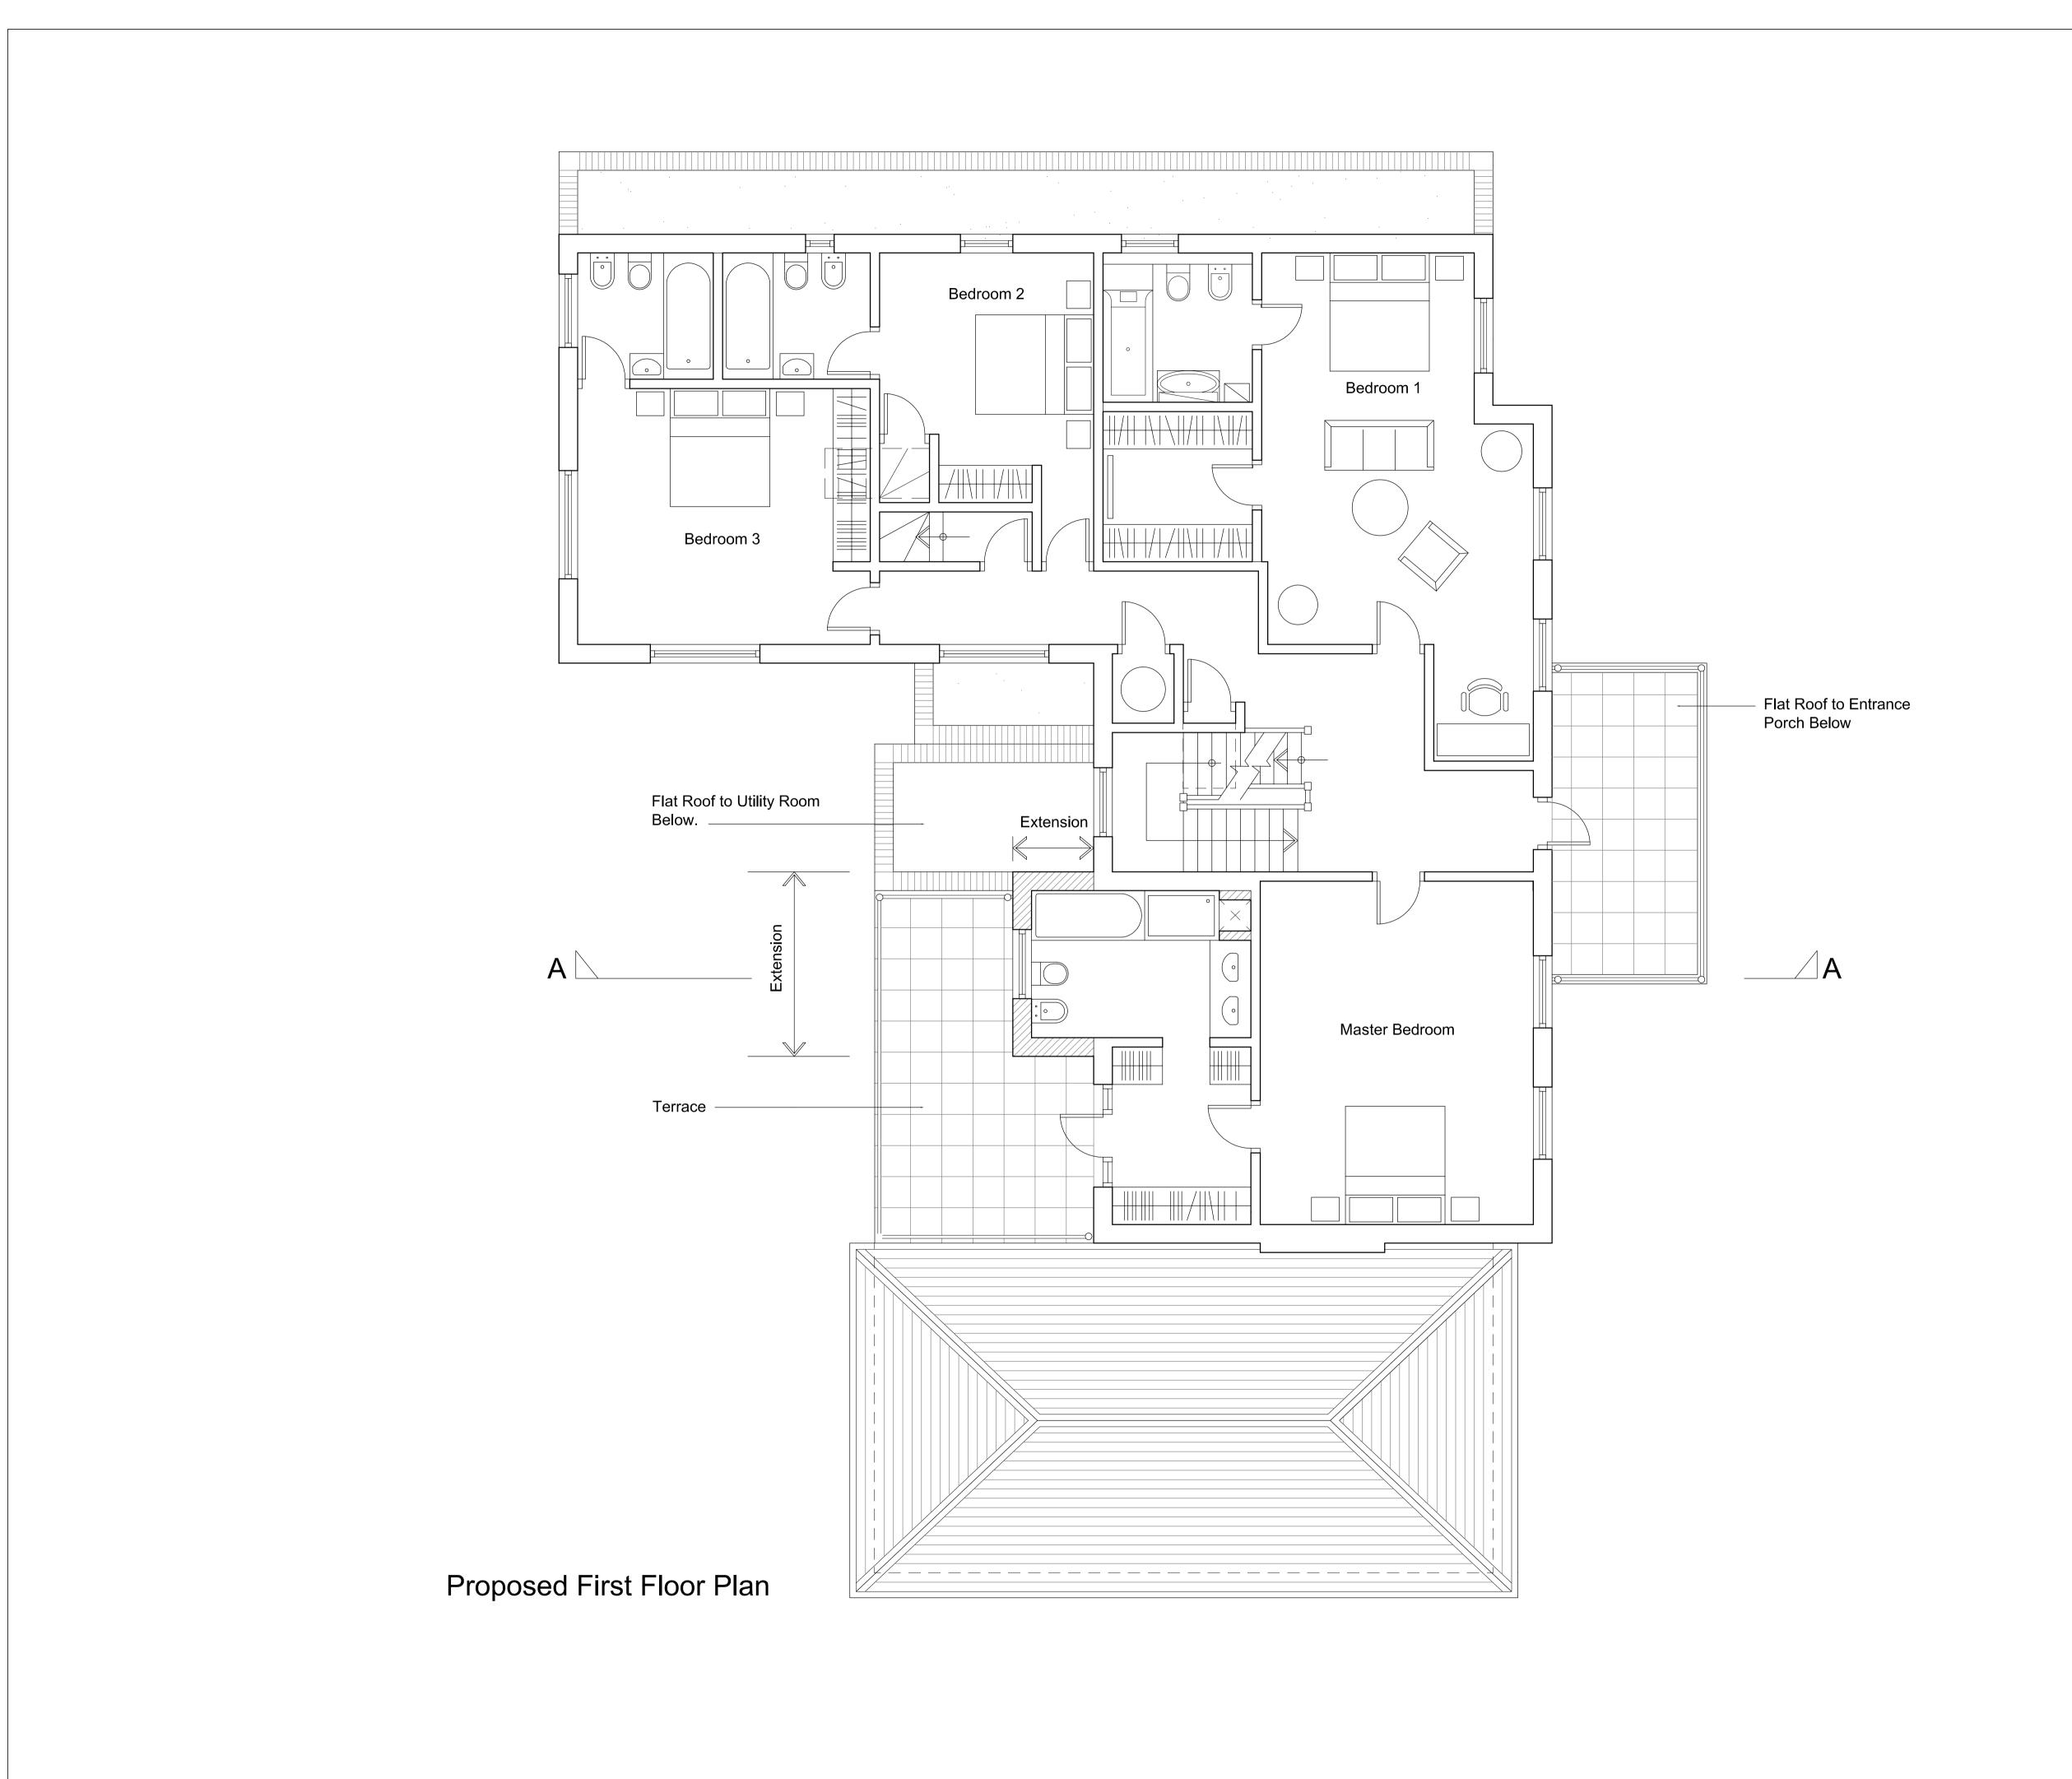

Stamford West Ltd.

Alveno Ltd. 30 Harley Road NW3 Proposed First Floor Plan Scale: 1:50

Date: May 2010 Checked:

100/10/03

All dimensions in mm. Work to figured dimensions only. All dimensions to be checked on site. In event of discrepancy contact architect for clarification prior to proceeding. These drawings are to be read in conjunction with architects, mechanical and electrical engineers and structural engineers drawings, schedules and specifications. All dimensions are to structural faces.