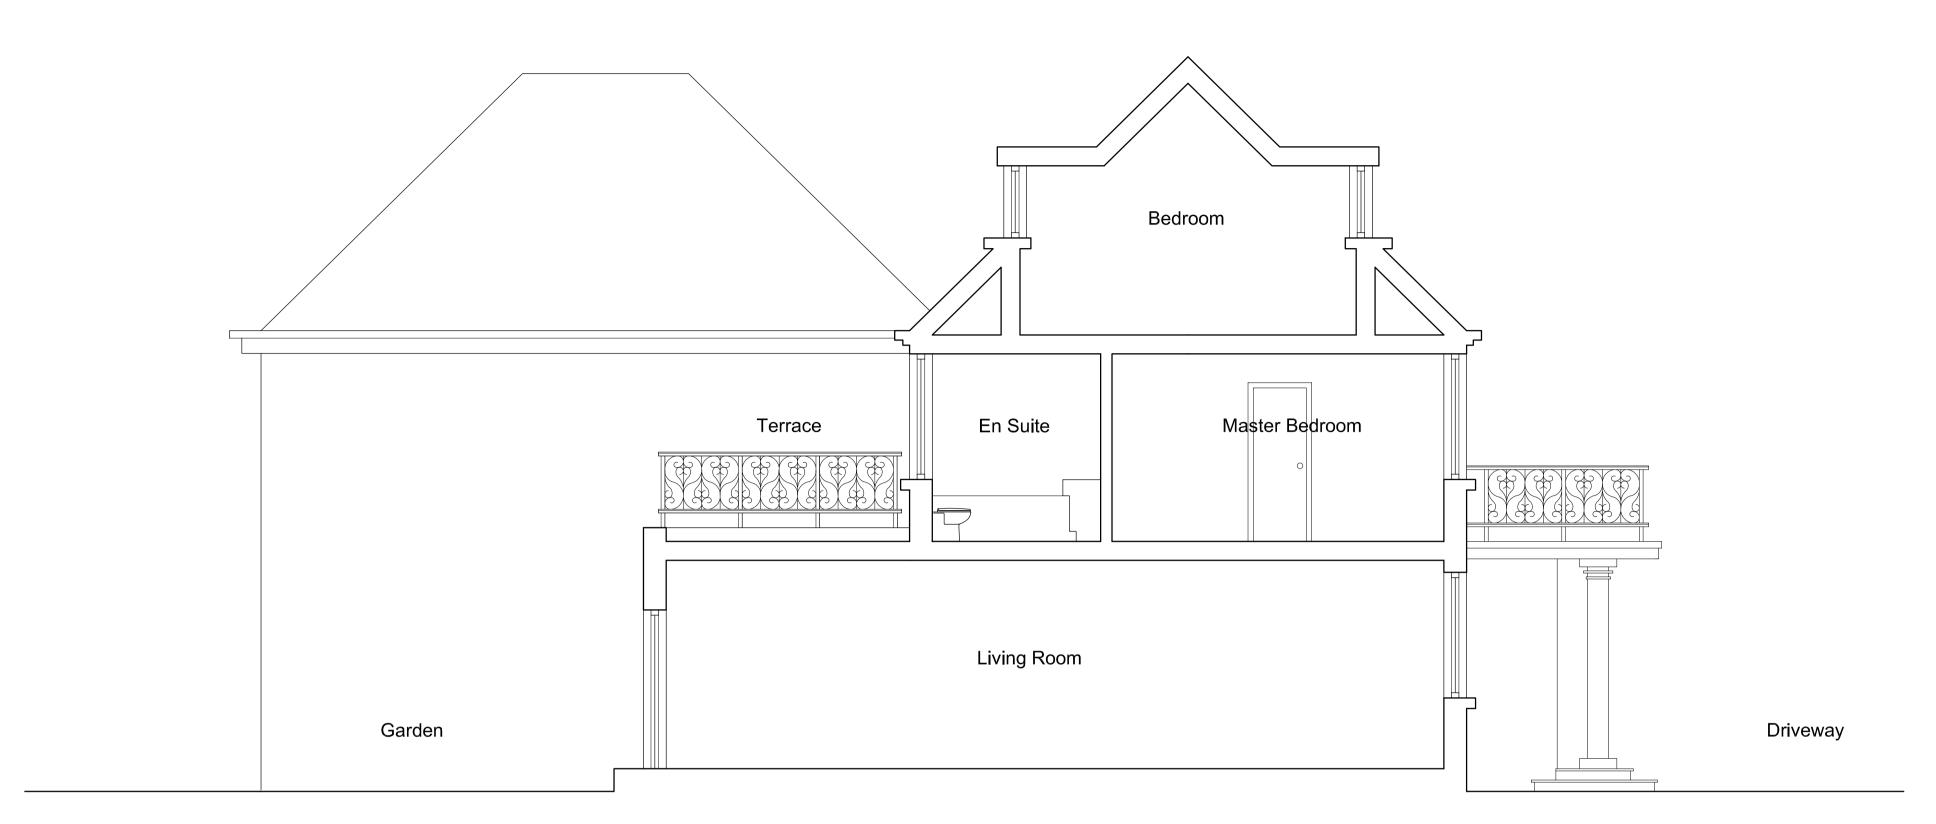

Existing Section A-A

Proposed Section A-A

| Revision Ref | Revisions | Da |
|--------------|-----------|----|
|              |           |    |
|              |           |    |
|              |           |    |
|              |           |    |
|              |           |    |
|              |           |    |
|              |           |    |
|              |           |    |
|              |           |    |
|              |           |    |
|              |           |    |
|              |           |    |
|              |           |    |
|              |           |    |
|              |           |    |
|              |           |    |
|              |           |    |
|              |           |    |
|              |           |    |
|              |           |    |
|              |           |    |
|              |           |    |

| Client:                     |              |             |           |  |  |
|-----------------------------|--------------|-------------|-----------|--|--|
|                             | Alveno Ltd.  |             |           |  |  |
| Project: 30 Harley Road NW3 |              |             |           |  |  |
| Title:                      | oposed and E | Existing Se | ections   |  |  |
| Scale:                      | 1:50         | Drawn:      |           |  |  |
|                             |              | 1           |           |  |  |
| Date:                       | May 2010     | Checked:    |           |  |  |
| Date:                       |              | Checked:    | Revision: |  |  |

All dimensions in mm. Work to figured dimensions only. All dimensions to be checked on site. In event of discrepancy contact architect for clarification prior to proceeding. These drawings are to be read in conjunction with architects, mechanical and electrical engineers and structural engineers drawings, schedules and specifications. All dimensions are to structural faces.