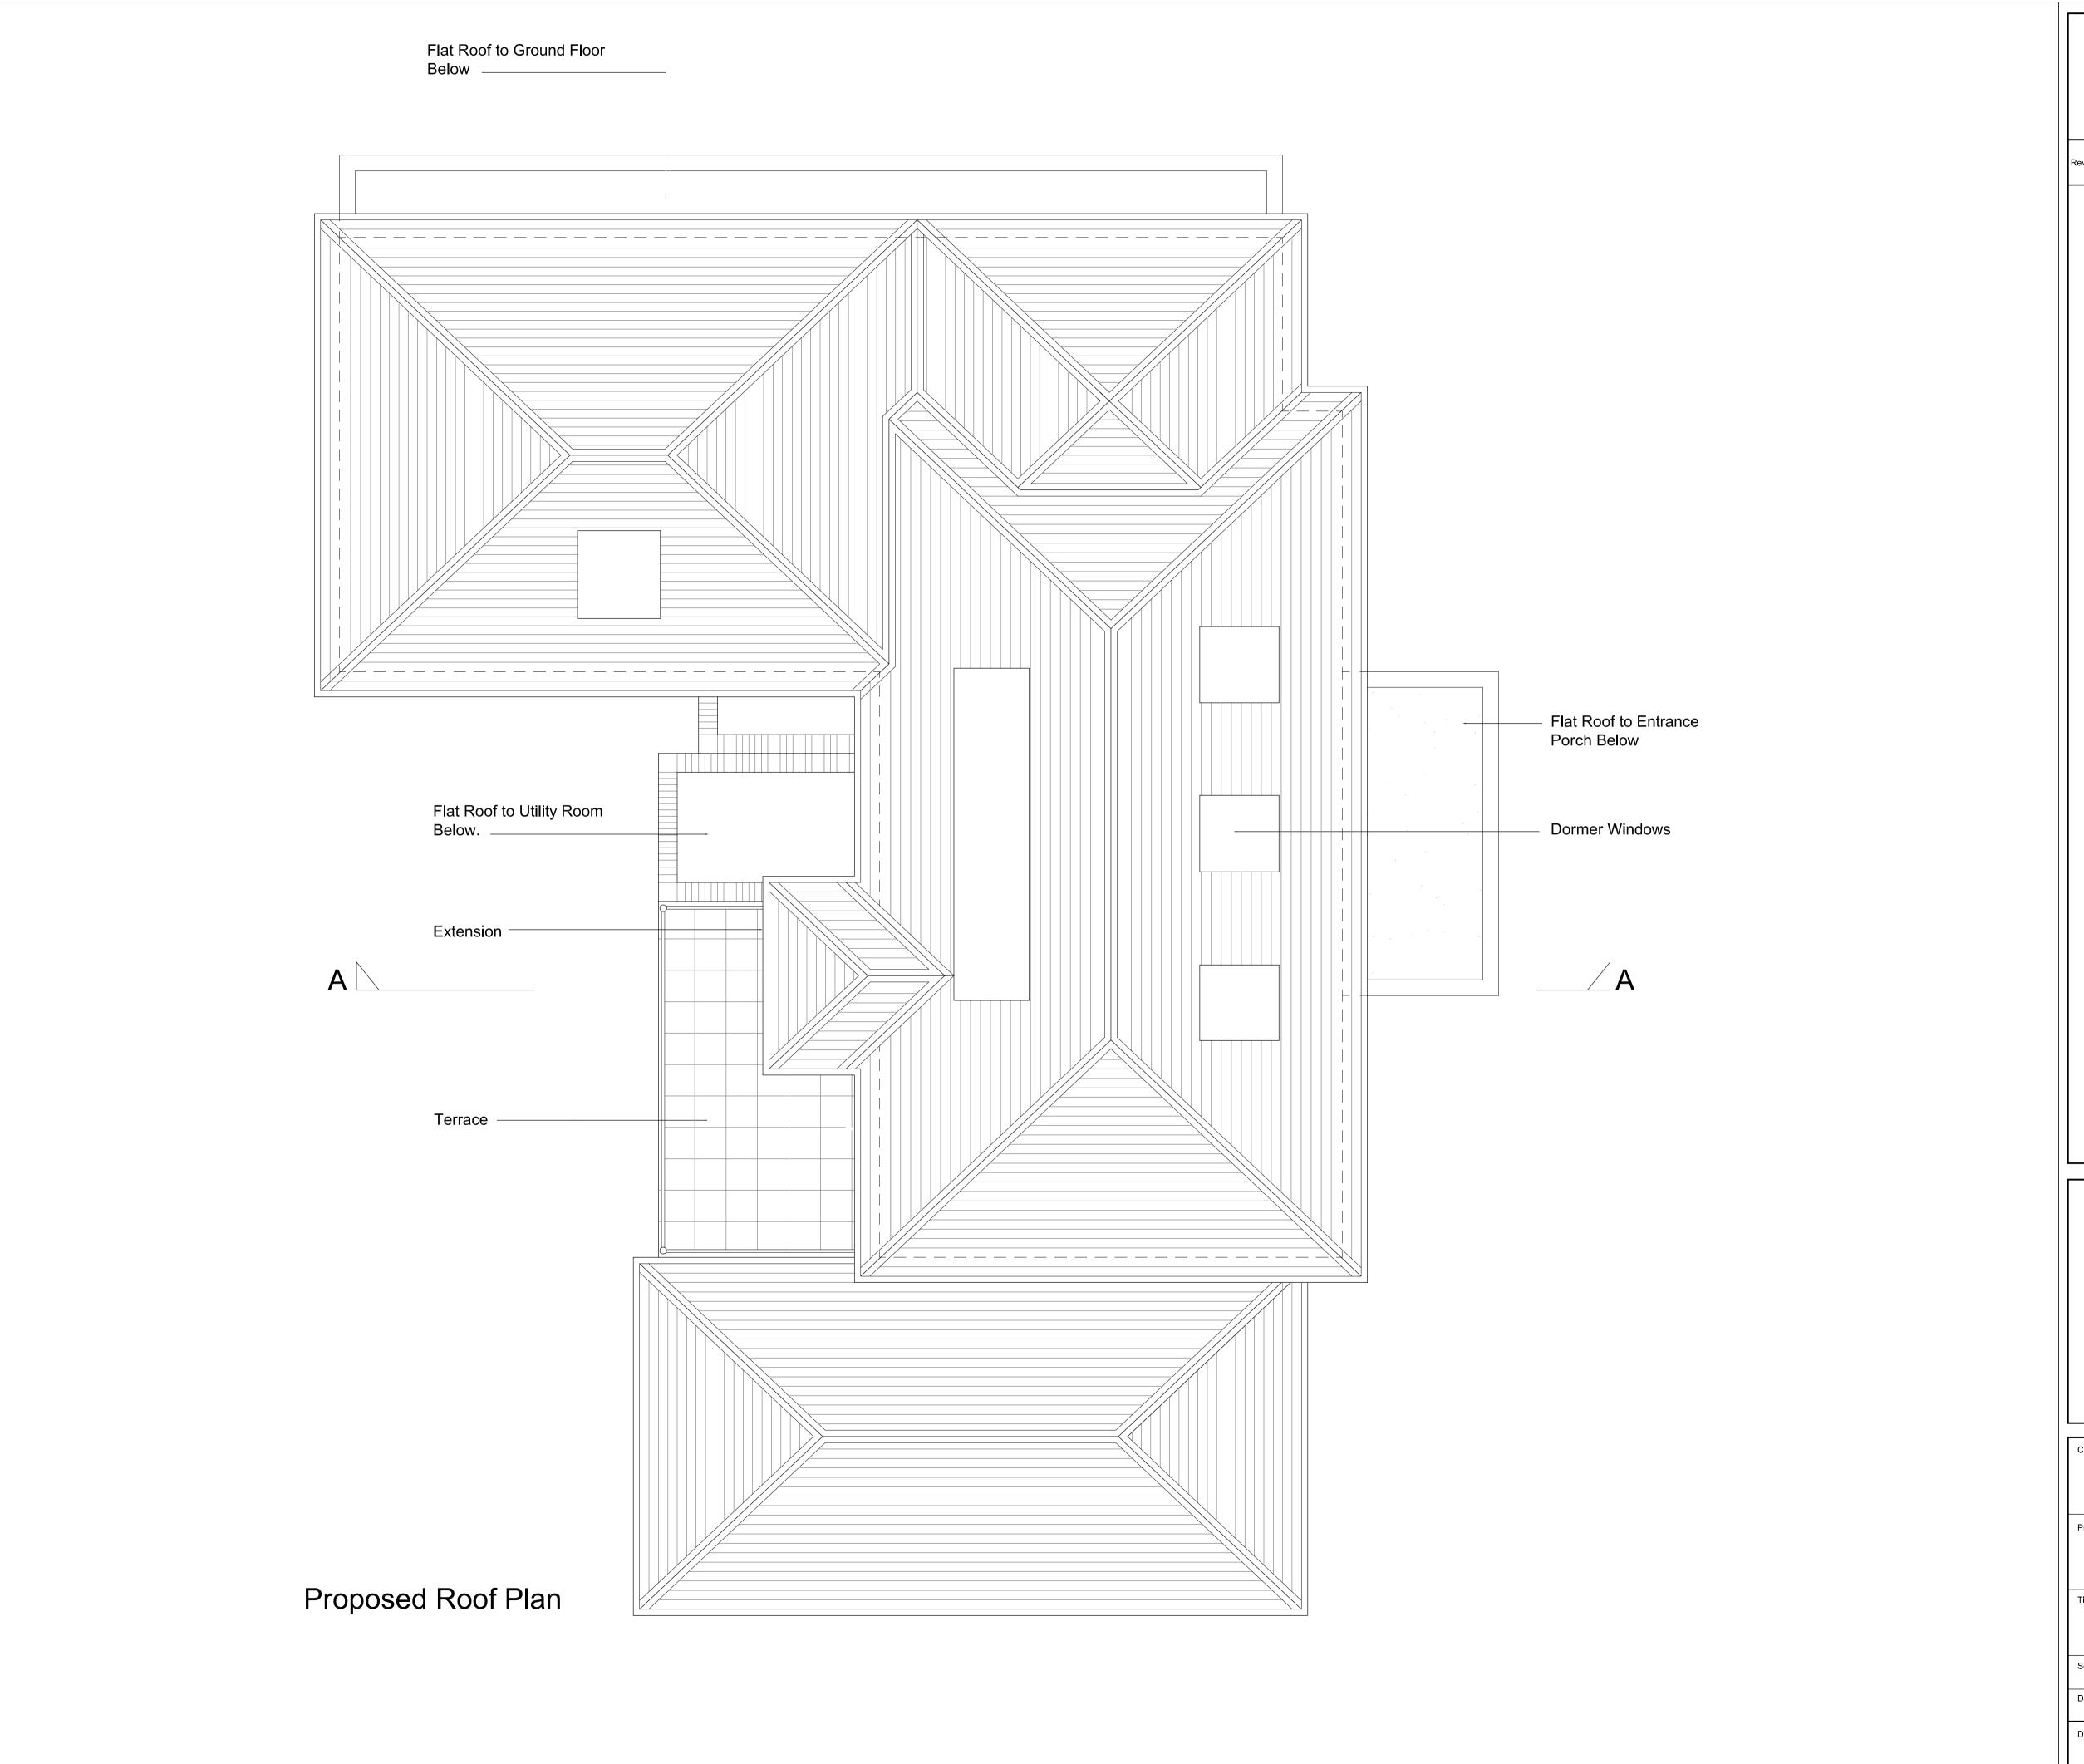

Stamford West Ltd.

Client:

Alveno Ltd.

Project:

30 Harley Road NW3

Title:

Proposed Roof Plan

Scale: 1:50

Drawn:

Drawing No.:

Revision:

100/10/04