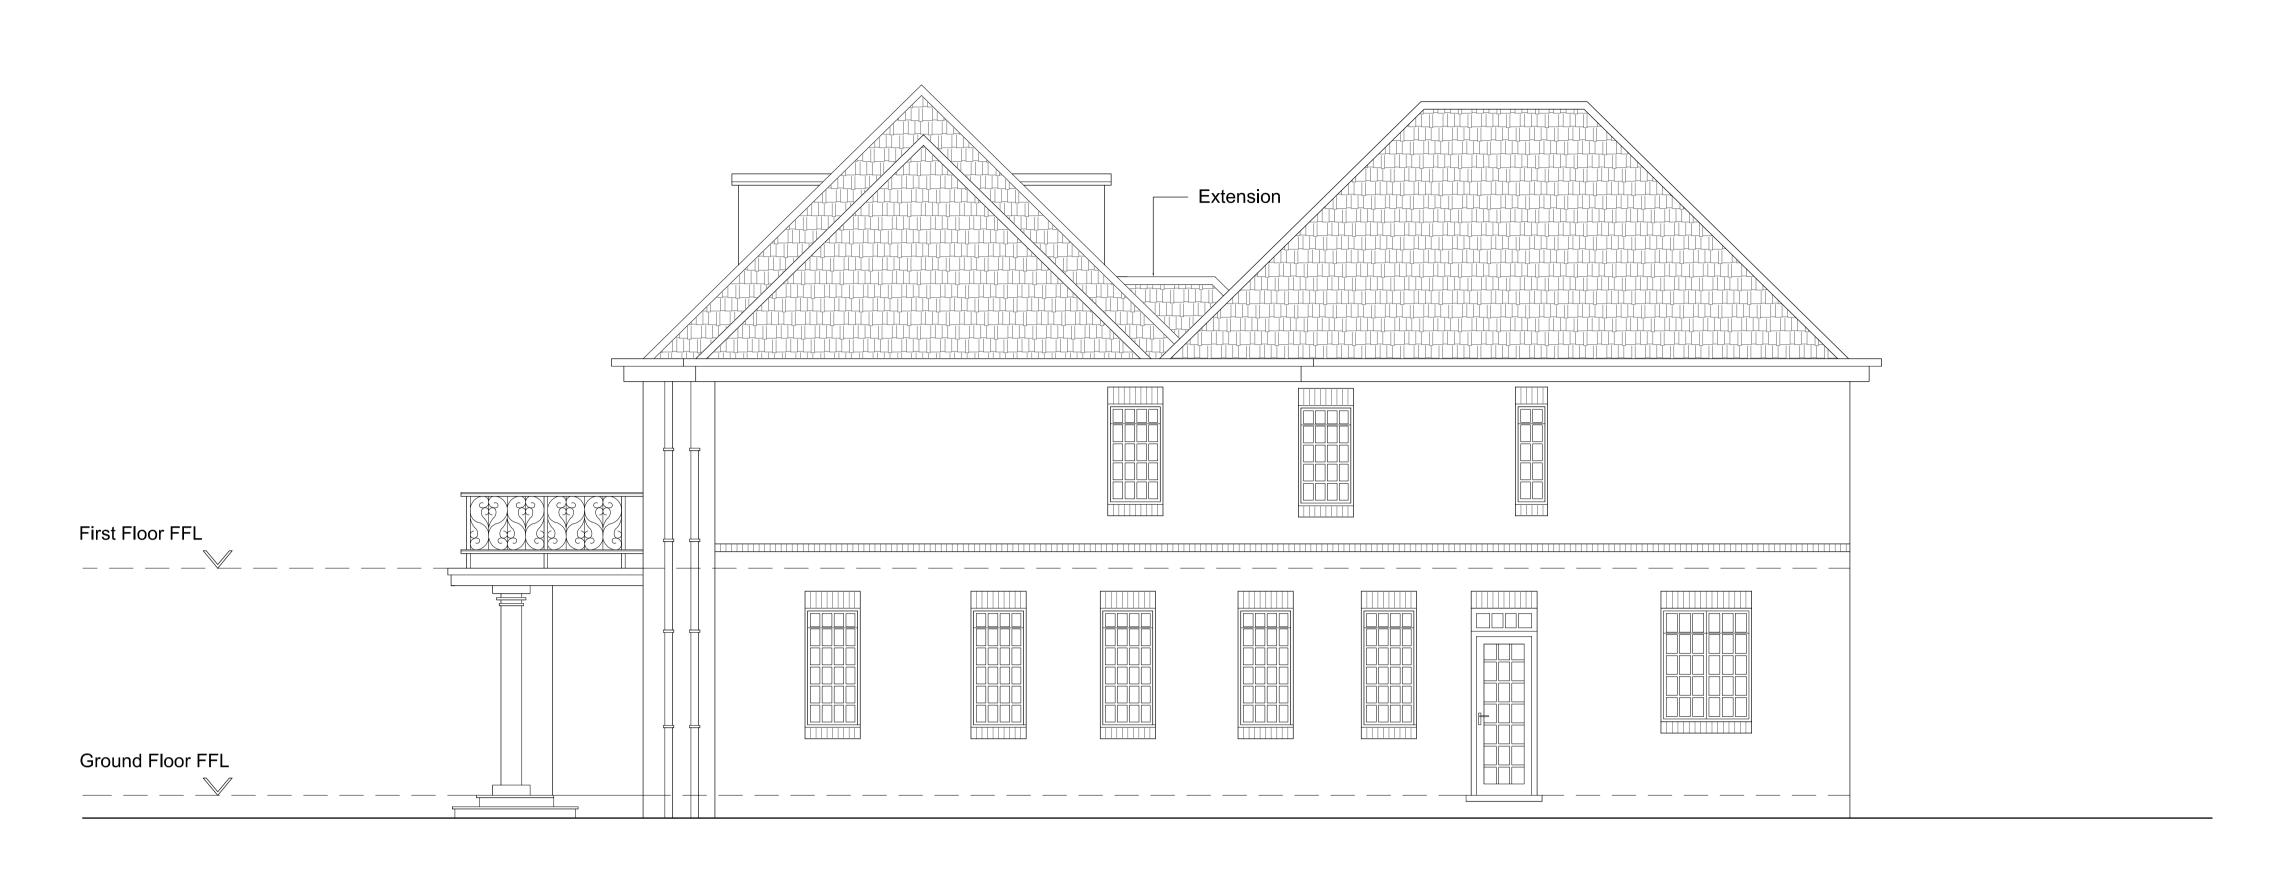

Existing Section A-A

Proposed Section A-A

| Revision Ref | Revisions | Da |
|--------------|-----------|----|
|              |           |    |
|              |           |    |
|              |           |    |
|              |           |    |
|              |           |    |
|              |           |    |
|              |           |    |
|              |           |    |
|              |           |    |
|              |           |    |
|              |           |    |
|              |           |    |
|              |           |    |
|              |           |    |
|              |           |    |
|              |           |    |
|              |           |    |
|              |           |    |
|              |           |    |
|              |           |    |
|              |           |    |
|              |           |    |

| Client:                     |              |             |           |  |  |
|-----------------------------|--------------|-------------|-----------|--|--|
|                             | Alveno Ltd.  |             |           |  |  |
| Project: 30 Harley Road NW3 |              |             |           |  |  |
| Title:                      | oposed and E | Existing Se | ections   |  |  |
| Scale:                      | 1:50         | Drawn:      |           |  |  |
|                             |              | 1           |           |  |  |
| Date:                       | May 2010     | Checked:    |           |  |  |
| Date:                       |              | Checked:    | Revision: |  |  |

All dimensions in mm. Work to figured dimensions only. All dimensions to be checked on site. In event of discrepancy contact architect for clarification prior to proceeding. These drawings are to be read in conjunction with architects, mechanical and electrical engineers and structural engineers drawings, schedules and specifications. All dimensions are to structural faces.