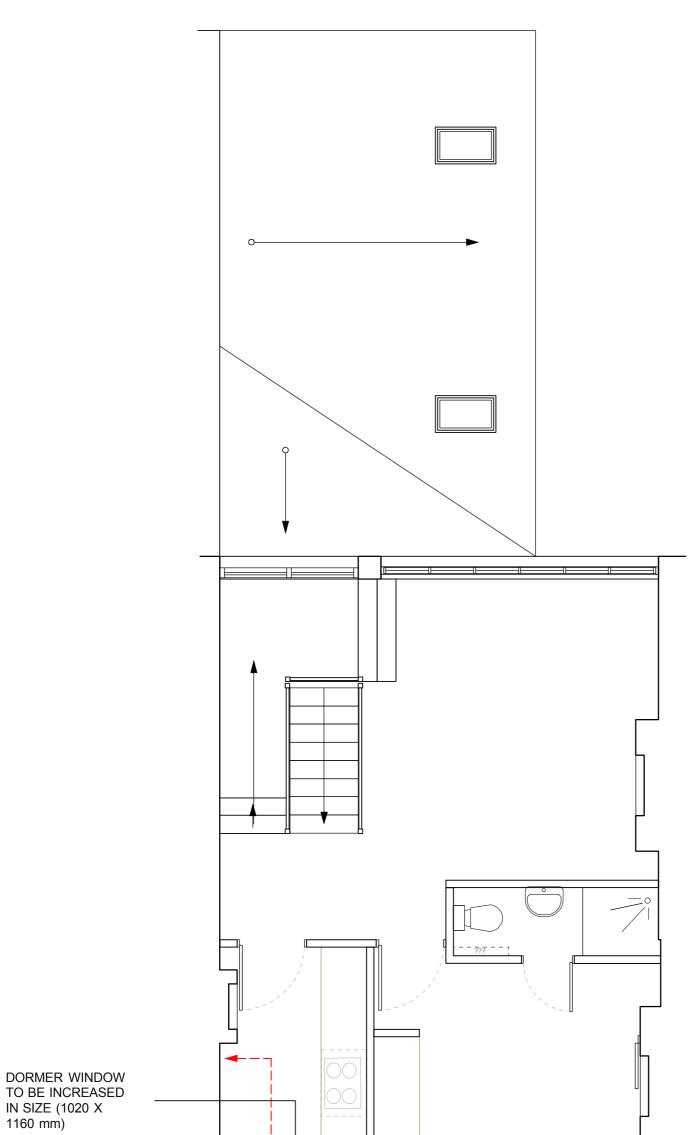

|      |                                              | drawings and written specification | drawings and written specifications. |  |
|------|----------------------------------------------|------------------------------------|--------------------------------------|--|
|      |                                              | Job Ref:                           |                                      |  |
|      | SECTION BB' - SECTION THROUGH PROPOSED DORME |                                    | INGLEWOOD ROAD                       |  |
|      | WINDOW                                       | KEY PLAN                           |                                      |  |
|      |                                              |                                    |                                      |  |
|      |                                              |                                    |                                      |  |
|      |                                              |                                    |                                      |  |
|      |                                              |                                    |                                      |  |
|      |                                              |                                    |                                      |  |
|      |                                              | Rev: Issued:                       | Drawn:                               |  |
|      |                                              | 10.05.2010                         | C                                    |  |
|      |                                              | Scale:                             |                                      |  |
|      |                                              | 1:50 @ A                           | ۱3                                   |  |
|      |                                              | Dwg No:                            |                                      |  |
|      |                                              | SE-001-A                           |                                      |  |
|      |                                              | EXISTING AND                       |                                      |  |
| 4000 | <b>5000</b>                                  | PROPOSED SEC                       | TIONS                                |  |
| 1000 | 5000mm                                       |                                    |                                      |  |