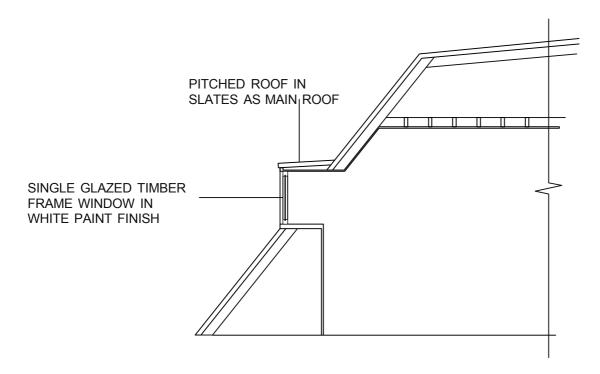

|      |                                              | drawings and written specification | drawings and written specifications. |  |
|------|----------------------------------------------|------------------------------------|--------------------------------------|--|
|      |                                              | Job Ref:                           |                                      |  |
|      | SECTION BB' - SECTION THROUGH PROPOSED DORME |                                    | INGLEWOOD ROAD                       |  |
|      | WINDOW                                       | KEY PLAN                           |                                      |  |
|      |                                              |                                    |                                      |  |
|      |                                              |                                    |                                      |  |
|      |                                              |                                    |                                      |  |
|      |                                              |                                    |                                      |  |
|      |                                              |                                    |                                      |  |
|      |                                              | Rev: Issued:                       | Drawn:                               |  |
|      |                                              | 10.05.2010                         | C                                    |  |
|      |                                              | Scale:                             |                                      |  |
|      |                                              | 1:50 @ A                           | ۱3                                   |  |
|      |                                              | Dwg No:                            |                                      |  |
|      |                                              | SE-001-A                           |                                      |  |
|      |                                              | EXISTING AND                       |                                      |  |
| 4000 | <b>5000</b>                                  | PROPOSED SEC                       | TIONS                                |  |
| 1000 | 5000mm                                       |                                    |                                      |  |