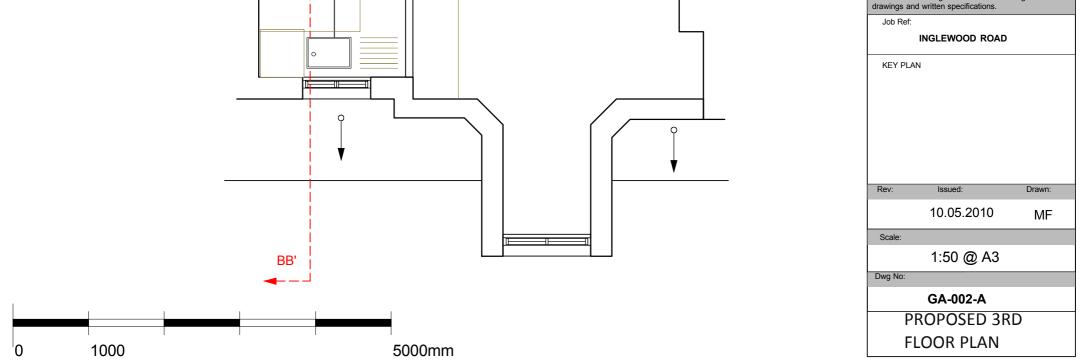

|      |                                              | drawings and written specification | drawings and written specifications. |  |
|------|----------------------------------------------|------------------------------------|--------------------------------------|--|
|      |                                              | Job Ref:                           |                                      |  |
|      | SECTION BB' - SECTION THROUGH PROPOSED DORME |                                    | INGLEWOOD ROAD                       |  |
|      | WINDOW                                       | KEY PLAN                           |                                      |  |
|      |                                              |                                    |                                      |  |
|      |                                              |                                    |                                      |  |
|      |                                              |                                    |                                      |  |
|      |                                              |                                    |                                      |  |
|      |                                              |                                    |                                      |  |
|      |                                              | Rev: Issued:                       | Drawn:                               |  |
|      |                                              | 10.05.2010                         | C                                    |  |
|      |                                              | Scale:                             |                                      |  |
|      |                                              | 1:50 @ A                           | ۱3                                   |  |
|      |                                              | Dwg No:                            |                                      |  |
|      |                                              | SE-001-A                           |                                      |  |
|      |                                              | EXISTING AND                       |                                      |  |
| 4000 | <b>5000</b>                                  | PROPOSED SEC                       | TIONS                                |  |
| 1000 | 5000mm                                       |                                    |                                      |  |