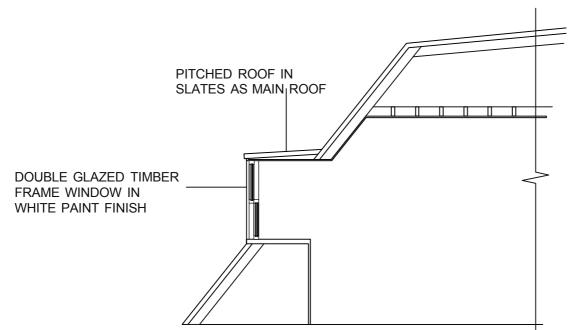

|      |                                              | drawings and written specification | drawings and written specifications. |  |
|------|----------------------------------------------|------------------------------------|--------------------------------------|--|
|      |                                              | Job Ref:                           |                                      |  |
|      | SECTION BB' - SECTION THROUGH PROPOSED DORME |                                    | INGLEWOOD ROAD                       |  |
|      | WINDOW                                       | KEY PLAN                           |                                      |  |
|      |                                              |                                    |                                      |  |
|      |                                              |                                    |                                      |  |
|      |                                              |                                    |                                      |  |
|      |                                              |                                    |                                      |  |
|      |                                              |                                    |                                      |  |
|      |                                              | Rev: Issued:                       | Drawn:                               |  |
|      |                                              | 10.05.2010                         | C                                    |  |
|      |                                              | Scale:                             |                                      |  |
|      |                                              | 1:50 @ A                           | ۱3                                   |  |
|      |                                              | Dwg No:                            |                                      |  |
|      |                                              | SE-001-A                           |                                      |  |
|      |                                              | EXISTING AND                       |                                      |  |
| 4000 | <b>5000</b>                                  | PROPOSED SEC                       | TIONS                                |  |
| 1000 | 5000mm                                       |                                    |                                      |  |